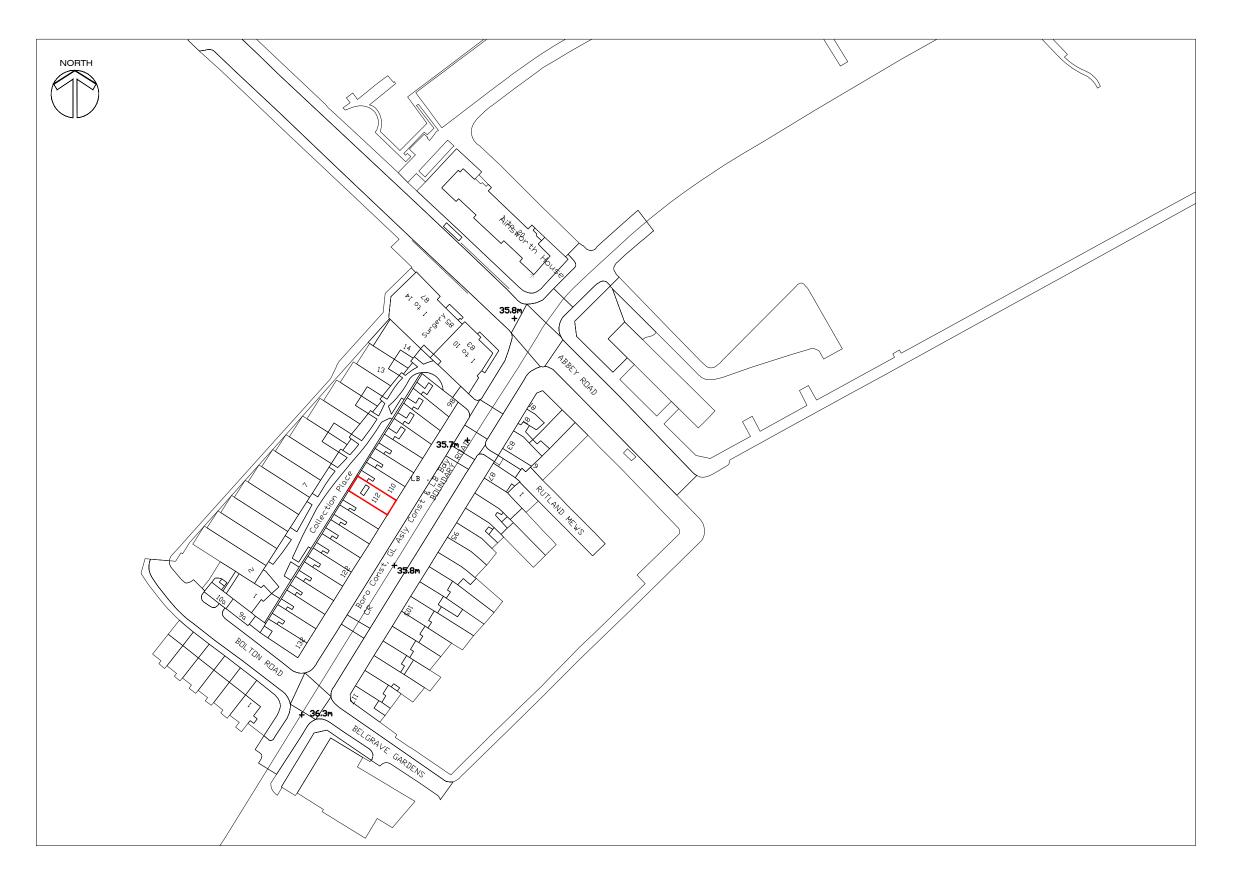

## LOCATION PLAN SCALE 1=1250

## ADDRESS: 112 BOUNDARY ROAD, LONDON, NW8 0RH

THIS DRAWING HAS BEEN PRODUCED FROM EMAPSITE ORDINANCE SURVEY MASTER MAP UNDER INVOICE 243210

Reproduction in whole or in part is prohibited without the prior permission of Ordnance Survey.

The scaling of this drawing cannot be assured

P1 ISSUED FOR APPROVAL 25.03.14 EU

HATCH KEY

BOUNDARY OUTLINE

PLANNING DRAWINGS

CONVERSION OF BASEMENT AND PART GROUND FLOOR OFFICE TO A FLAT AT 112 BOUNDARY ROAD LONDON, NW8 0RH

MR. NAEEM MAHMOOD

GENERAL ARRANGEMENT

LOCATION PLAN

Date MARCH 2014 1:1250 @ A3 Project No PL-07