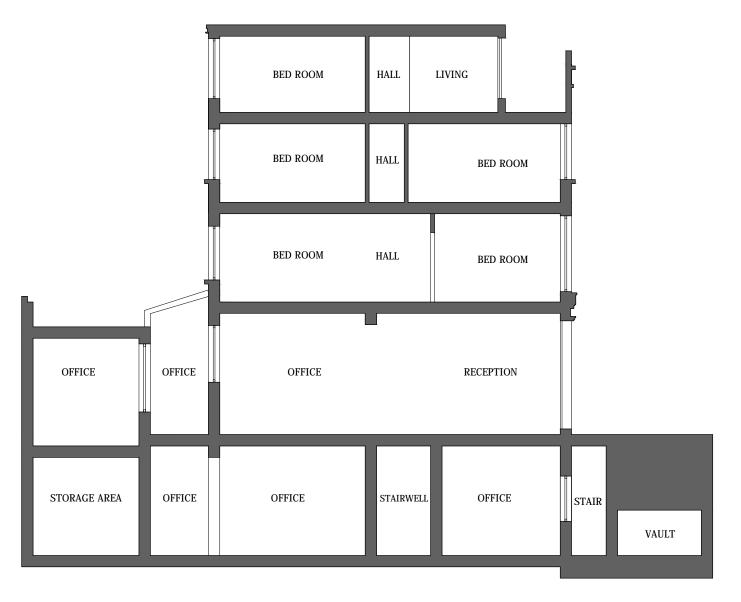

**EXISTING** SECTION A-A

The scaling of this drawing cannot be assured Revision

P1 ISSUED FOR APPROVAL 25.03.14 EU

Status PLANNING DRAWINGS

CONVERSION OF BASEMENT AND PART GROUND FLOOR OFFICE TO A FLAT AT 112 BOUNDARY ROAD LONDON, NW8 0RH

MR. NAEEM MAHMOOD

Drawing Title

GENERAL ARRANGEMENT

EXISTING CROSS SECTION

Date MARCH 2014 Scale 1:100 @ A3

Project No Drawing No 138 PL-05

Revision

P1