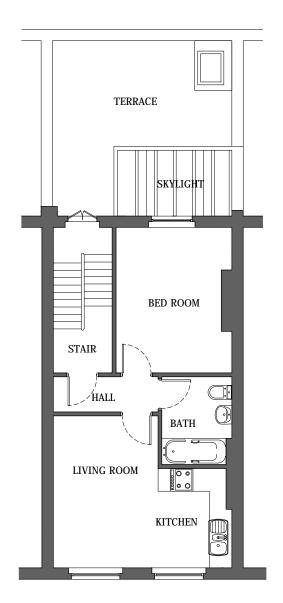

SECOND FLOOR PLAN (NO PROPOSED CHANGES TO EXISTING)

THIRD FLOOR PLAN (NO PROPOSED CHANGES TO EXISTING)

HATCH KEY

EXISTING WALLS

The scaling of this drawing cannot be assured

03.03.14 EU

P1 ISSUED FOR APPROVAL