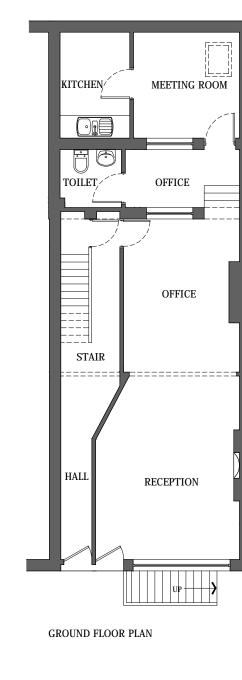

Project

CONVERSION OF BASEMENT AND PART GROUND FLOOR OFFICE TO A FLAT AT 112 BOUNDARY ROAD LONDON, NW8 0RH

Cli---t

MR. NAEEM MAHMOOD

Drawing Title

GENERAL ARRANGEMENT

EXISTING FLOOR PLANS - SHEET 1

Date Scale Dra MARCH 2014 1:100 @ A3 EU