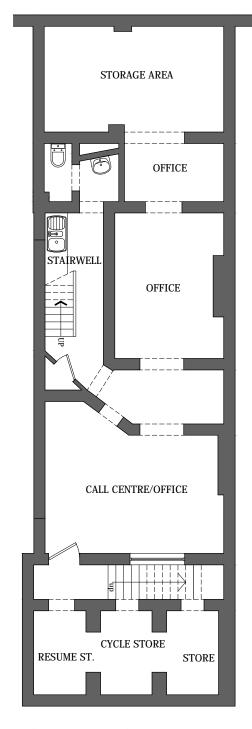

BASEMENT FLOOR PLAN

The scaling of this drawing cannot be assured

03.03.14 EU

P1 ISSUED FOR APPROVAL

HATCH KEY

EXISTING WALLS

Status

PLANNING DRAWINGS

Project

CONVERSION OF BASEMENT AND PART GROUND FLOOR OFFICE TO A FLAT AT 112 BOUNDARY ROAD LONDON, NW8 0RH

Cli---t

MR. NAEEM MAHMOOD

Drawing Title

GENERAL ARRANGEMENT

EXISTING FLOOR PLANS - SHEET 1

Date Scale Dra MARCH 2014 1:100 @ A3 EU