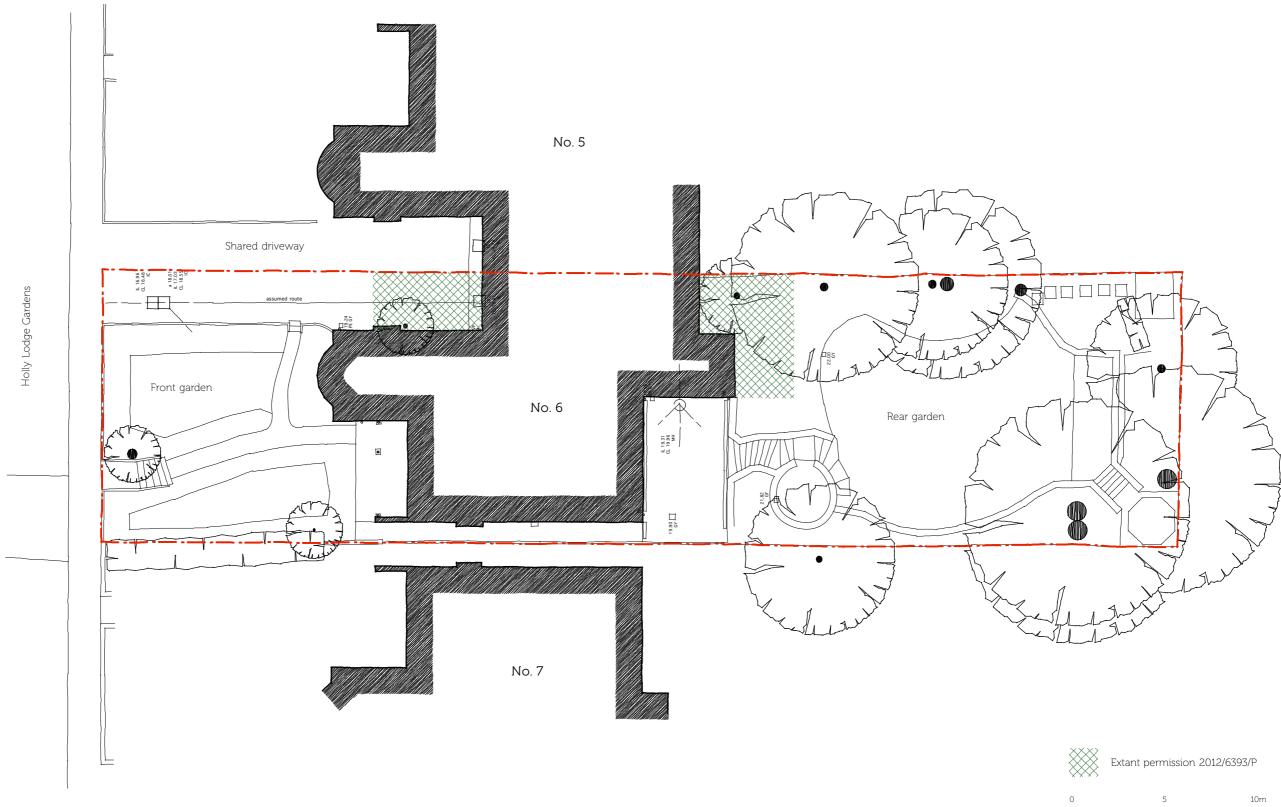

## 6 Holly Lodge Gardens Highgate, London, N6 6AA

## Drawing No:

Site Plan

Date:

18/6/14

1326-E00 Drawing title: As existing

Checked AP

.1M

1:200 @ A3 / 1:100 @ A1