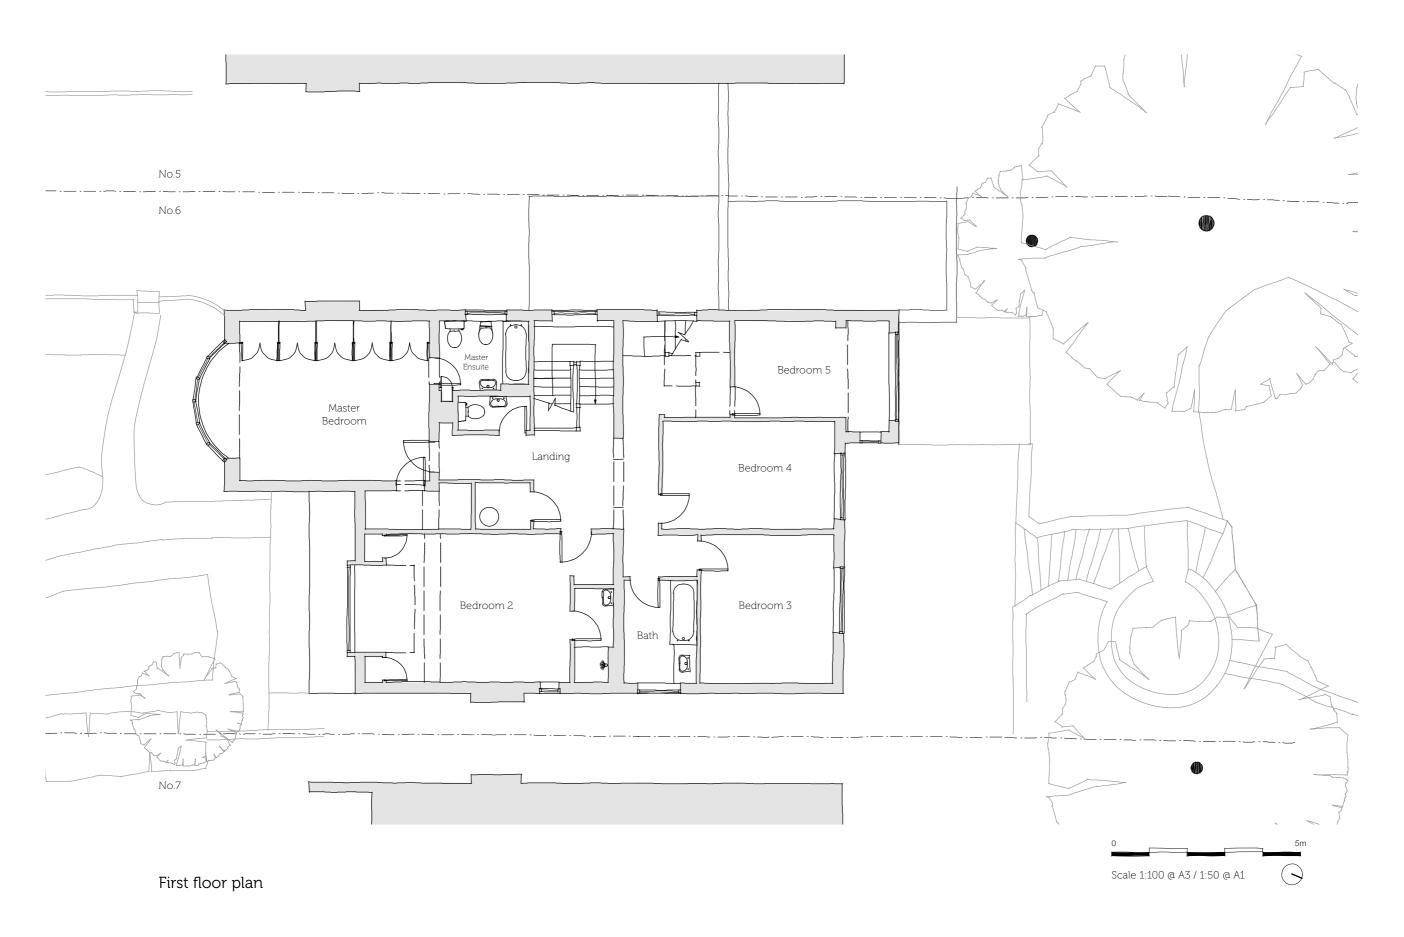

# 6 Holly Lodge Gardens

Highgate, London, N6 6AA

for: Nick Friedlos and Julia Cooper

1326-E02

Drawing title:

As existing First floor Plan

18/6/14 1:100 @ A3 / 1:50 @ A1

ARCHITECTURE AND DESIGN