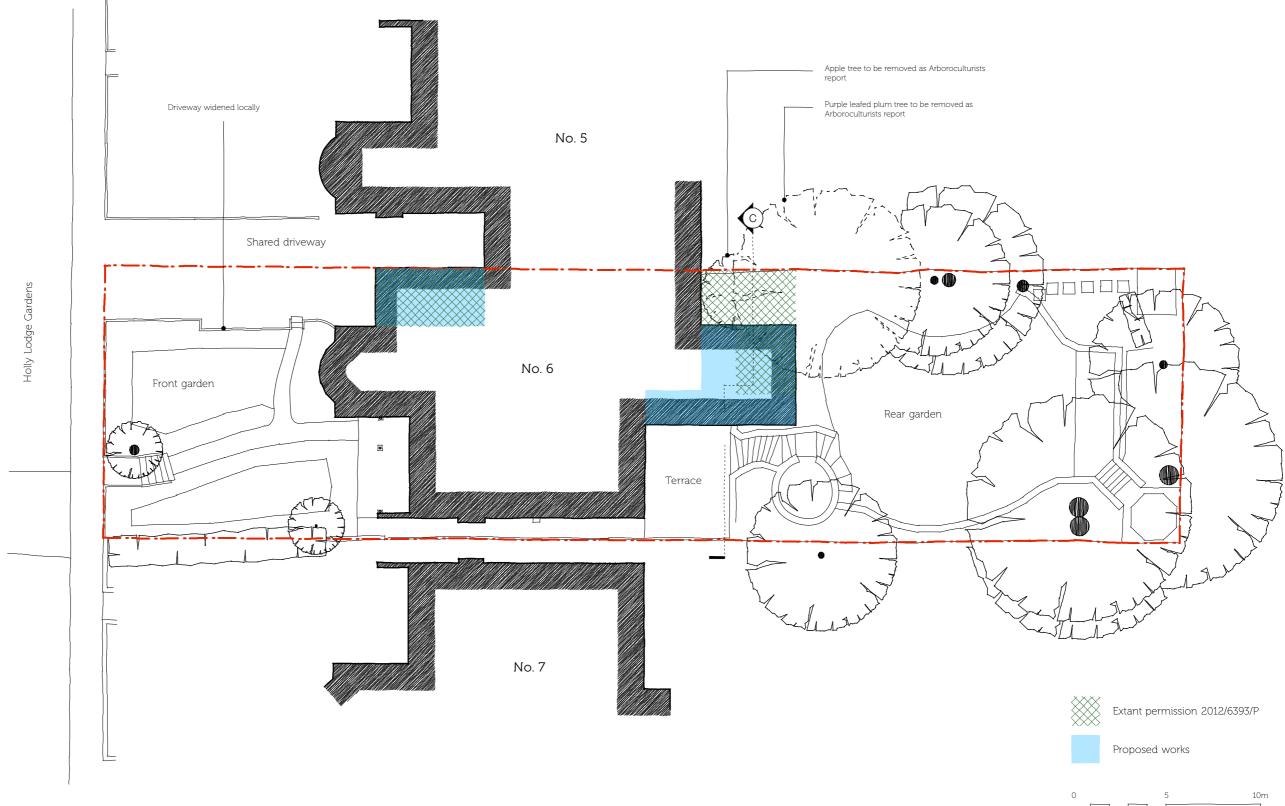

## 6 Holly Lodge Gardens Highgate, London, N6 6AA

## Drawing No:

Site Plan

Date:

18/6/14

1326-P00 Drawing title: Proposed

.TM

Scale 1:200 @ A3 / 1:100 @ A1

Checked