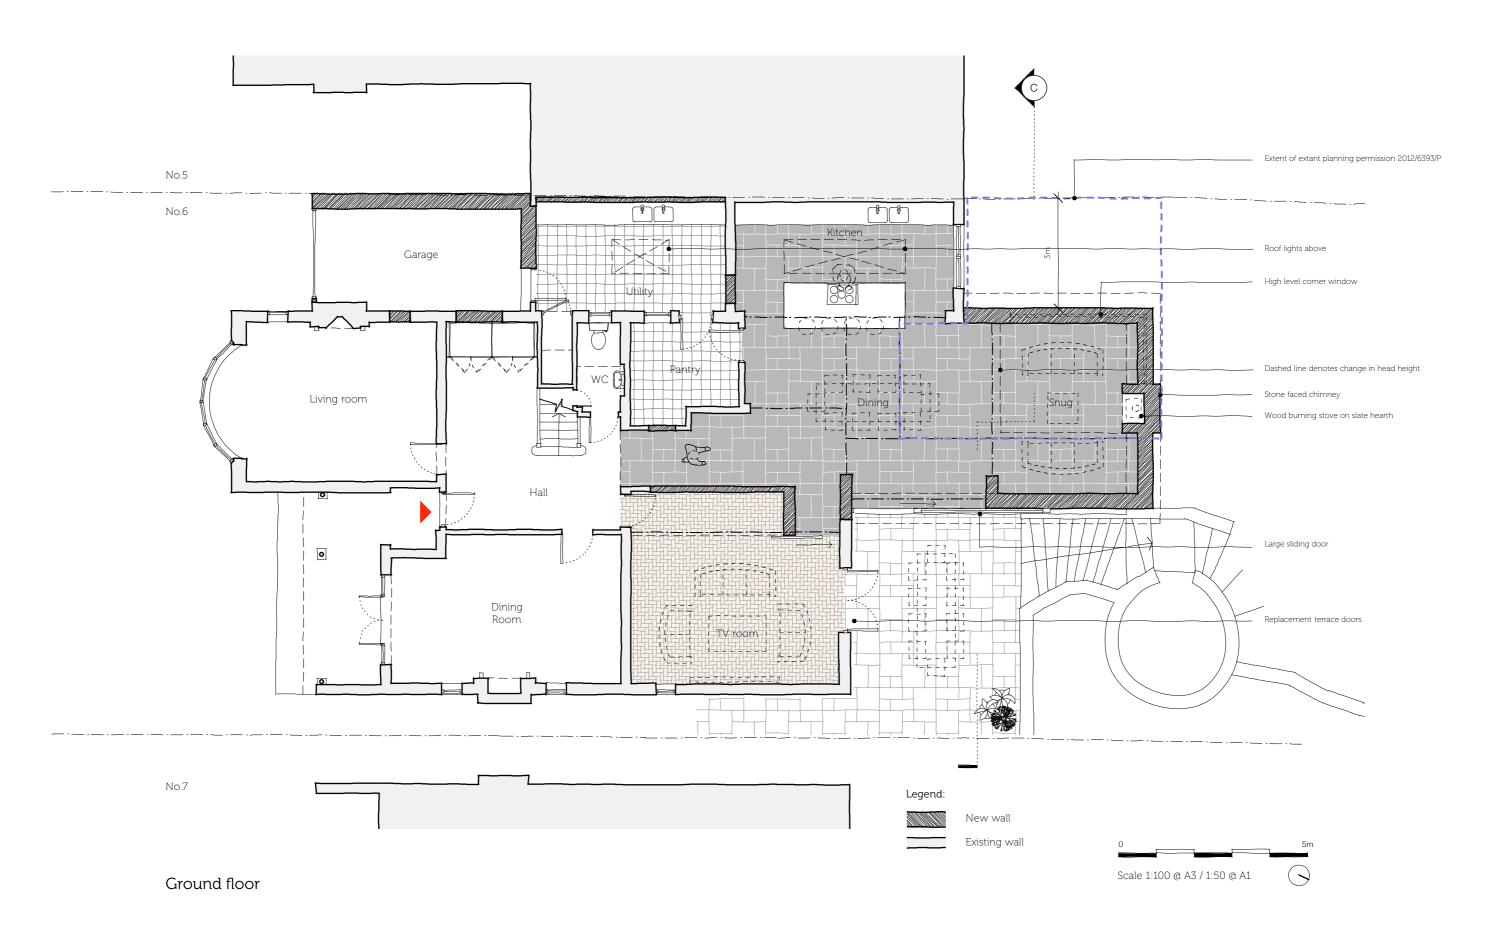

## Project title and client:

## 6 Holly Lodge Gardens

Highgate, London, N6 6AA

for: Nick Friedlos and Julia Cooper

020 7502 9509

Copyright © 2014 JOMA architecture. All rights reserved

Do not scale from this drawing! Check all dimensions on site. If in doubt ask

ARCHITECTURE AND DESIGN

1326-P01 Drawing title: Proposed

Ground floor Plan 1:100 @ A3 / 1:50 @ A1