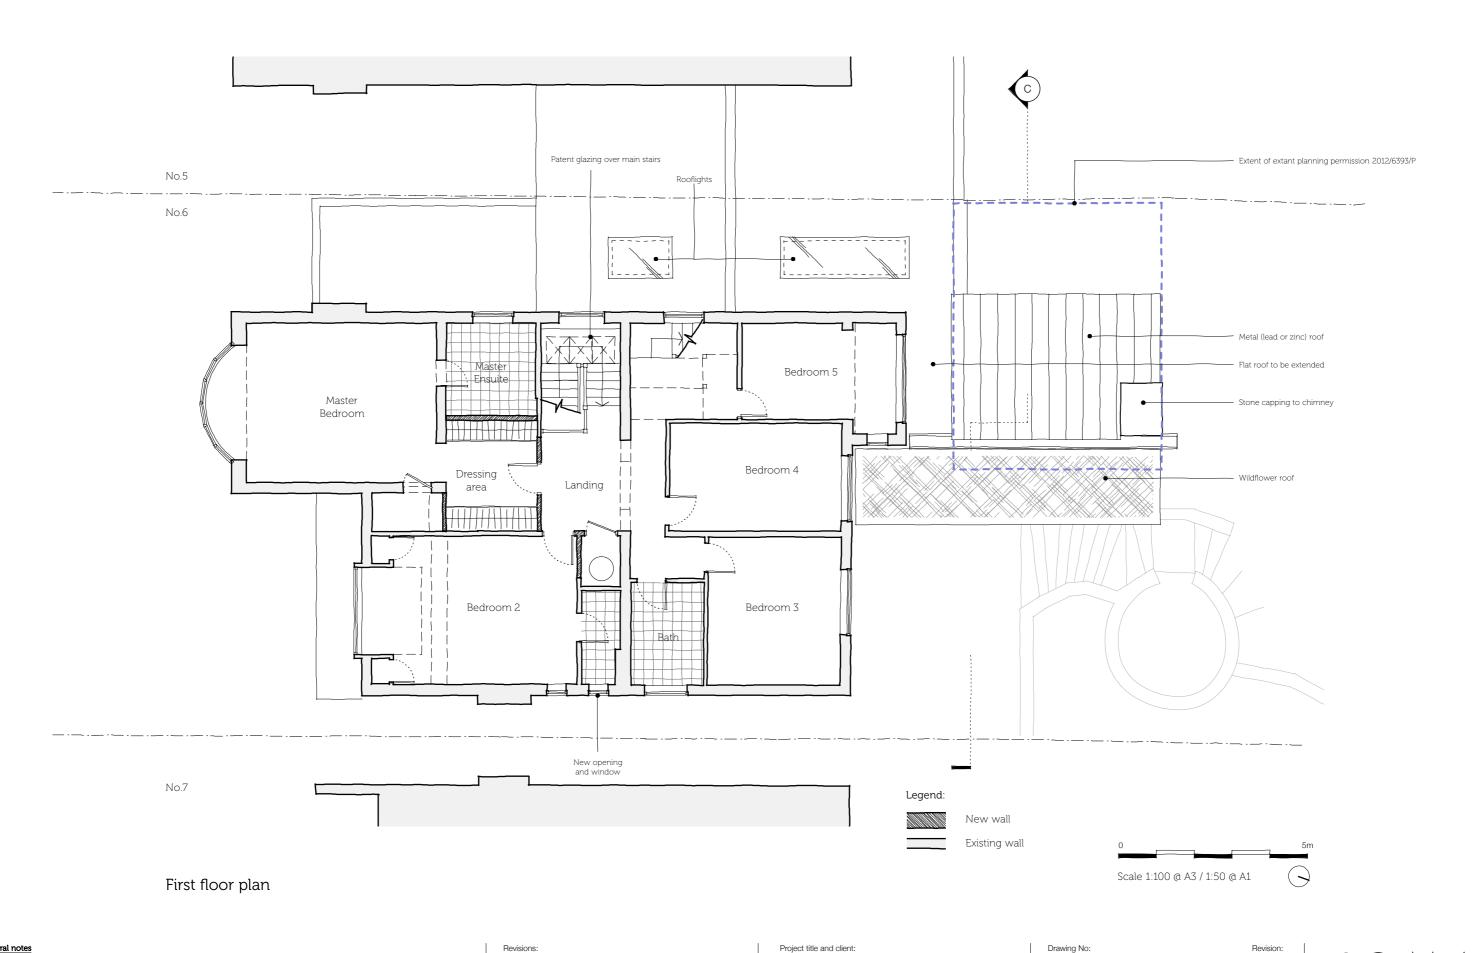

- Ceneral notes

  1. All work subject to planning permission being granted
  2. All structural elements to structural engineers details and specifications.
  3. All work to comply with relevant british standards and building regulations requirements.
  4. All work subject to Party Wall agreement
  5. Do not scale from this drawing use figured dimensions only all dimensions are to be checked on site.
  6. Report any discrepancies, drawing errors and omissions to the architect immediately.

## 6 Holly Lodge Gardens

Highgate, London, N6 6AA

for: Nick Friedlos and Julia Cooper

1326-P02

Drawing title: Proposed

First floor Plan

18/6/14 1:100 @ A3 / 1:50 @ A1 ARCHITECTURE AND DESIGN

020 7502 9509