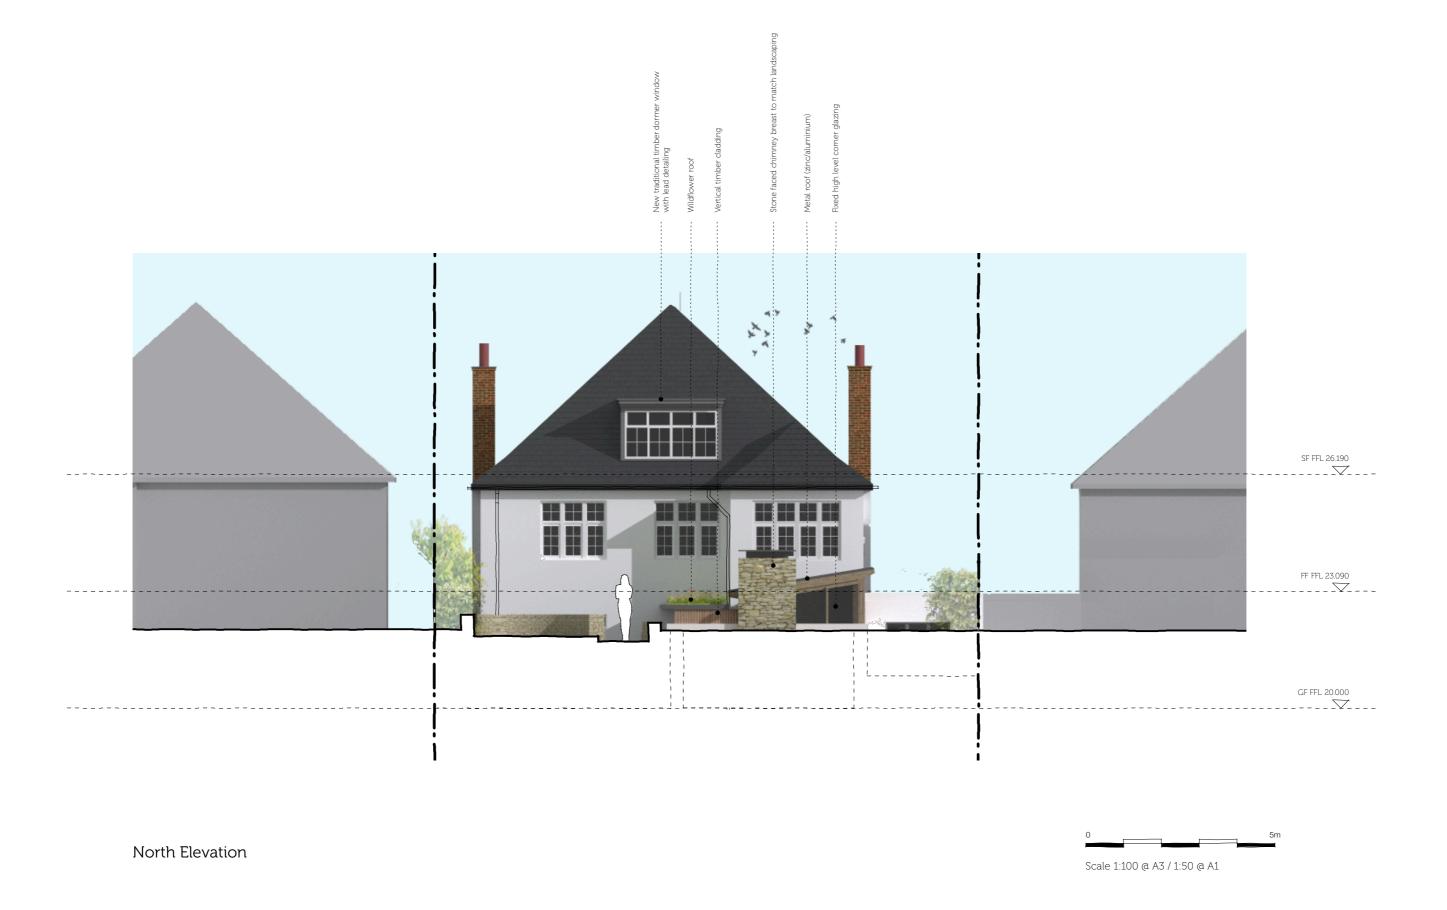

## 6 Holly Lodge Gardens

Highgate, London, N6 6AA

for: Nick Friedlos and Julia Cooper

Drawing title:

Proposed Elevations North (rear)

1326-P09

18/6/14 1:100 @ A3 / 1:50 @ A1