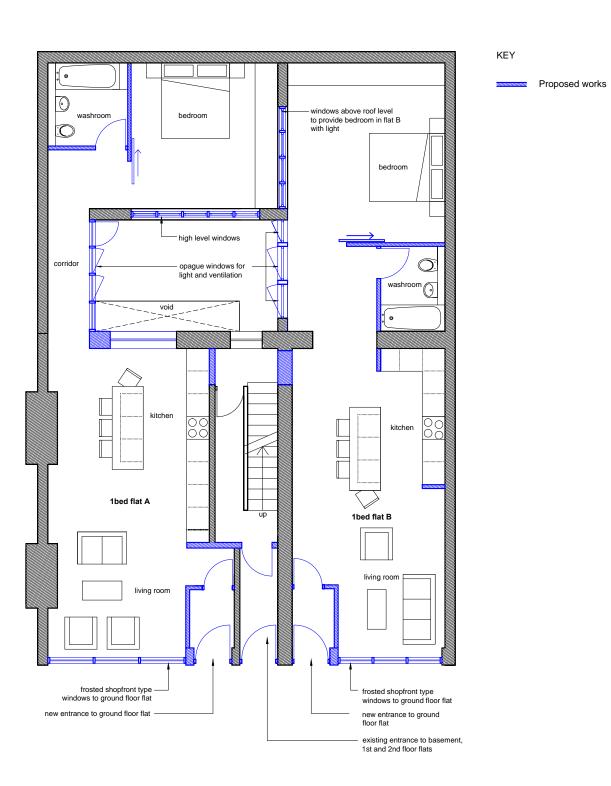

Proposed ground floor Scale 1:100@A3

0 1000 2000 3000 5000mm

19 Fortess Road, NW5 London

Proposed ground floor

FOR INFORMATION

Drawing Nr. GA 200.30 Scale. 1:100 @ A3 Date. June 2014