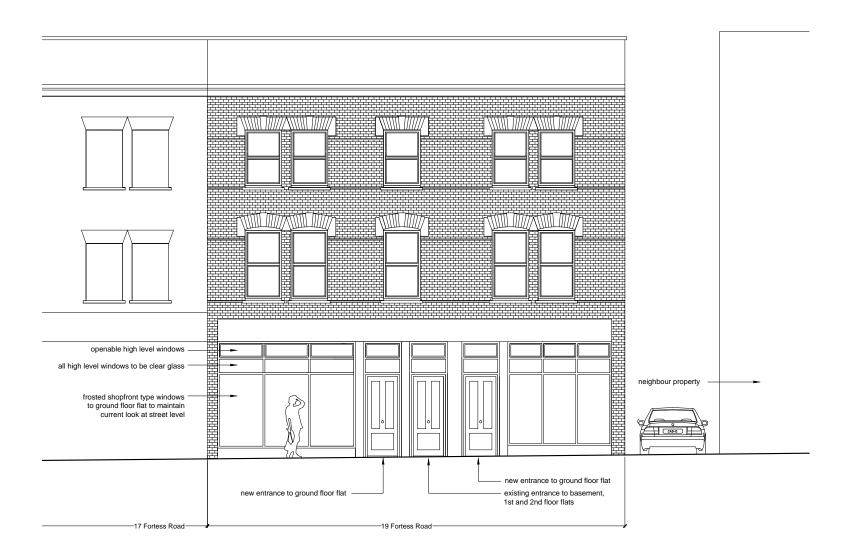

Proposed front elevation Scale 1:100 @A3

0 1000 2000 3000 5000mm

19 Fortess Road, NW5 London

Proposed Front elevation

FOR INFORMATION

Drawing Nr. GA 200.40
Scale. 1:100 @ A3
Date. June 2014