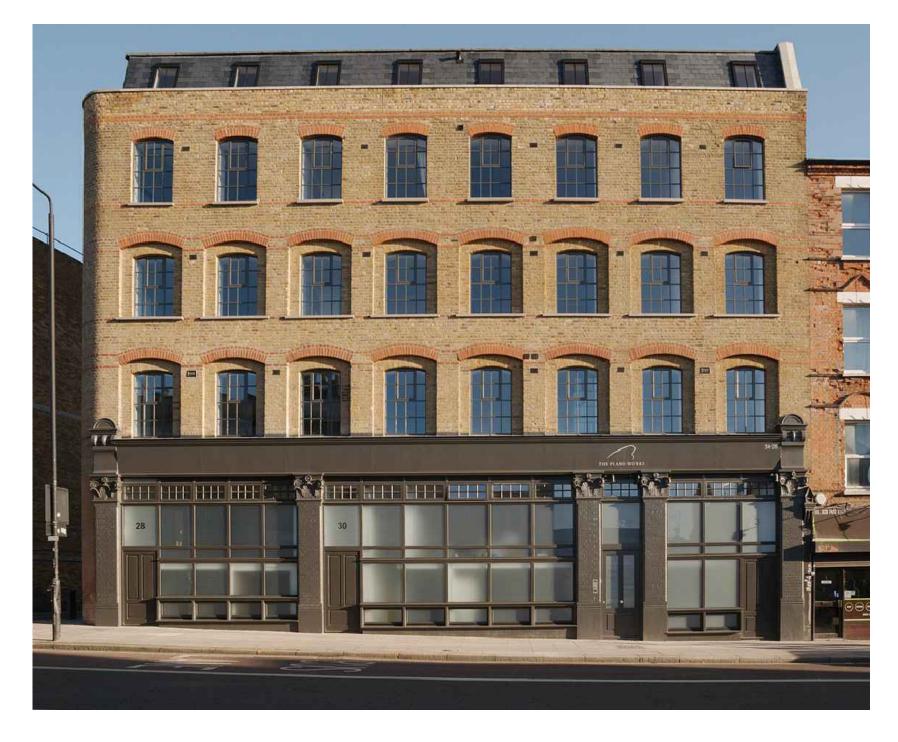

Precedent Image - Refurbishment of Piano Works on opposite side of Fortess Road

## General Notes

- Do not scale from drawings, use written dimensions only.
- All dimensions and levels shown must be confirmed by contractors on site before materials are purchased or works begin. Notify designer immediately of any discrepancies found.
- Drawing to be read in conjunction with relevant drawings and Schedules.

## 19 Fortess Road, NW5 London

Precedent Images

FOR INFORMATION

| Drawing Nr. | GA 200.51 |
|-------------|-----------|
| Scale.      | NTS       |
| Date.       | June 2014 |

## Pernille Bisgaard

© Pernille Bisgaard Architects 47 Ability Plaza London, E8 4DT

Tel +44 (0) 79 5289 0258 Mail: pernillebisgaard@mac.com