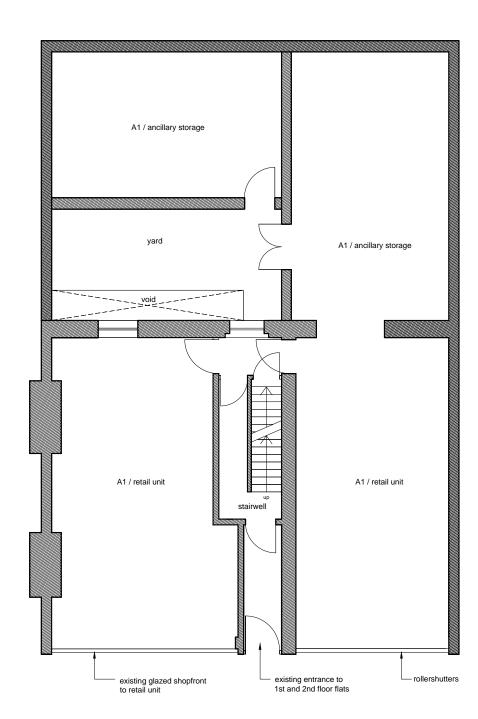

Existing ground floor plan Scale 1:100 @A3

0 1000 2000 3000 5000mm

19 Fortess Road, NW5 London

Existing ground floor

FOR INFORMATION

Drawing Nr. GA 200.10
Scale. 1:100 @ A3
Date. June 2014