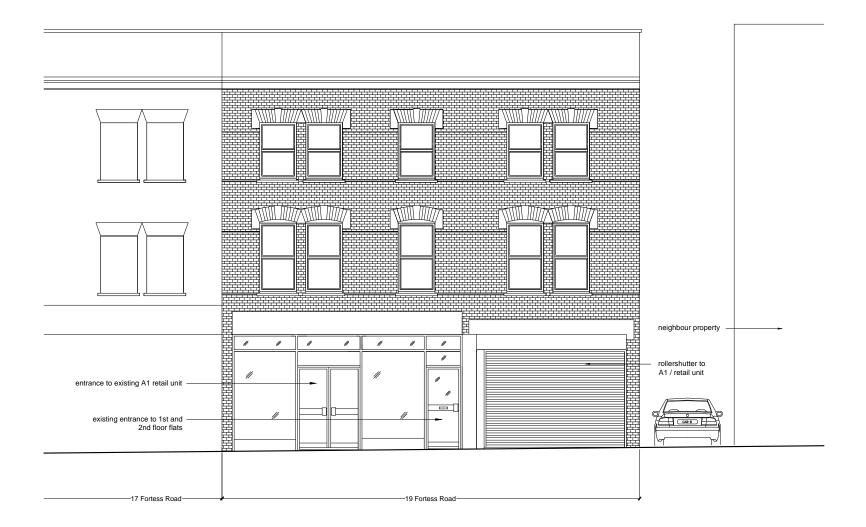

Existing front elevation Scale 1:100 @A3

## 19 Fortess Road, NW5 London

Existing Elevations

FOR INFORMATION

| Drawing Nr. | GA 200.20  |
|-------------|------------|
| Scale.      | 1:100 @ A3 |
| Date.       | June 2014  |