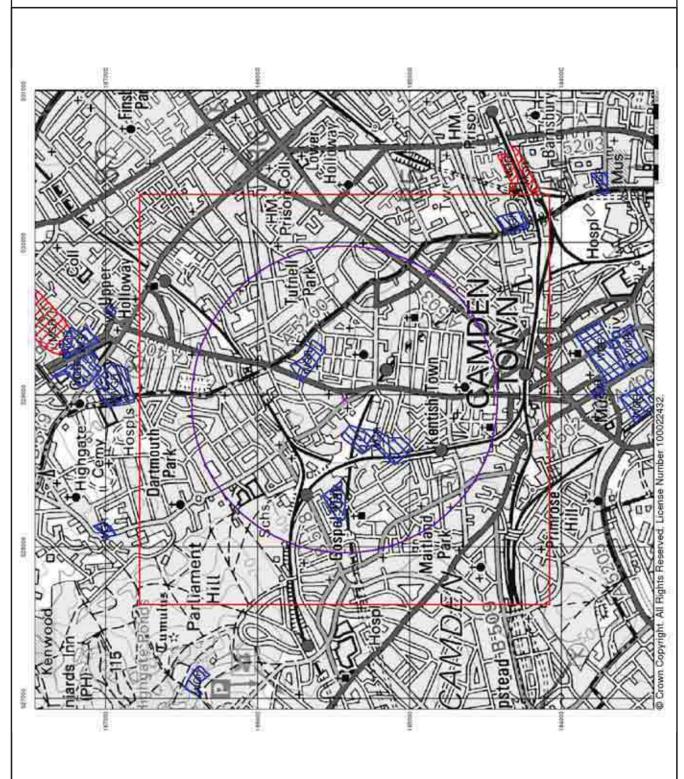

#### **Order Details:**

**Order Number:** 

56863055\_1\_1

**Customer Reference:** 

1296

**National Grid Reference:** 

528970, 185430

Slice:

Α

Site Area (Ha):

0.02

Search Buffer (m):

1000

#### **Site Details:**

19 Fortess Road LONDON NW5 1AD