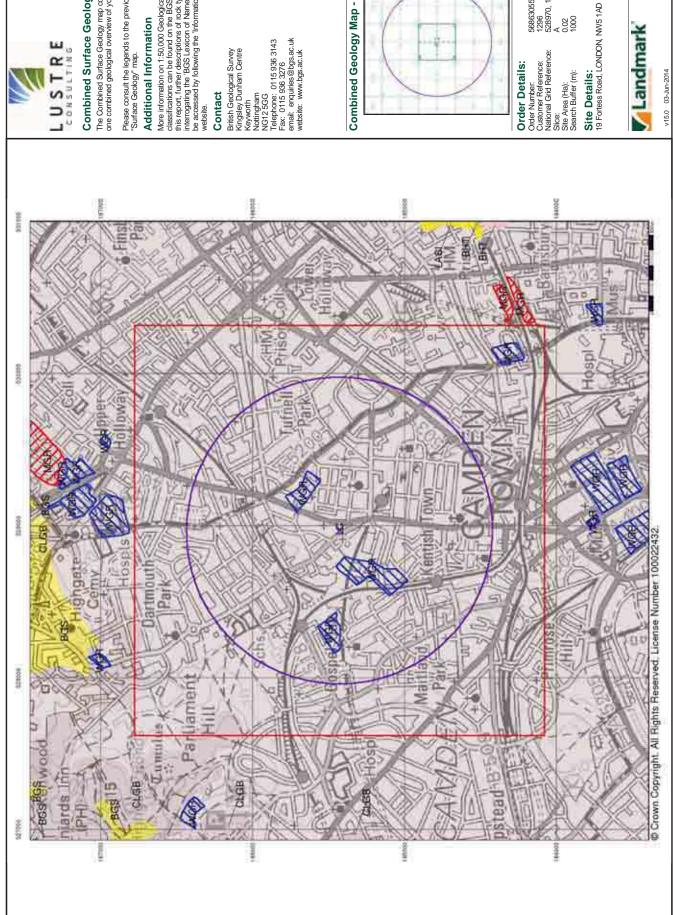

#### **Order Details:**

**Order Number:** 

56863055\_1\_1

**Customer Reference:** 

1296

**National Grid Reference:** 

528970, 185430

Slice:

Α

Site Area (Ha):

0.02

Search Buffer (m):

1000

#### **Site Details:**

19 Fortess Road LONDON NW5 1AD