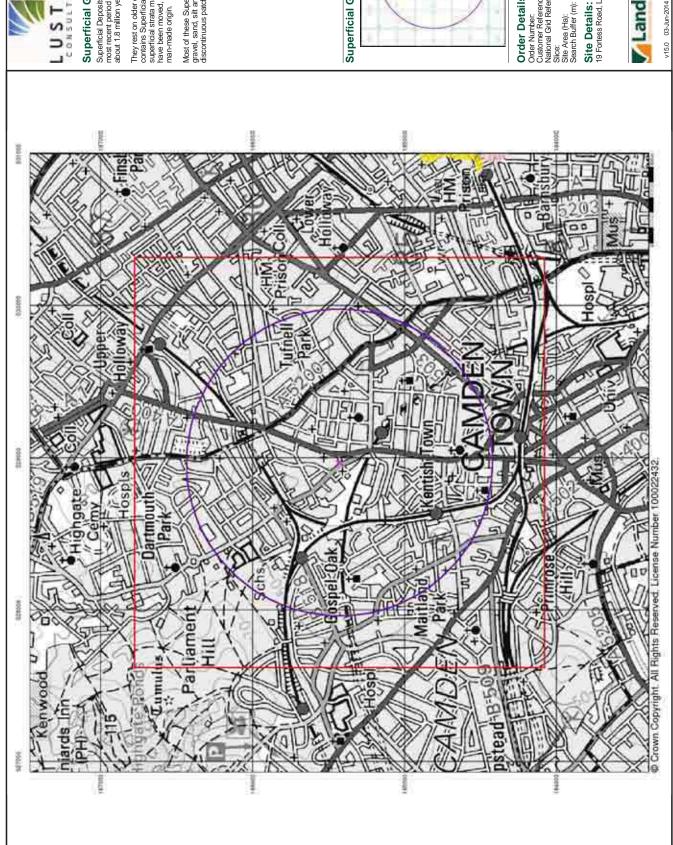

#### **Order Details:**

**Order Number:** 

56863055\_1\_1

**Customer Reference:** 

1296

**National Grid Reference:** 

528970, 185430

Slice:

Α

Site Area (Ha):

0.02

Search Buffer (m):

1000

#### **Site Details:**

19 Fortess Road LONDON NW5 1AD