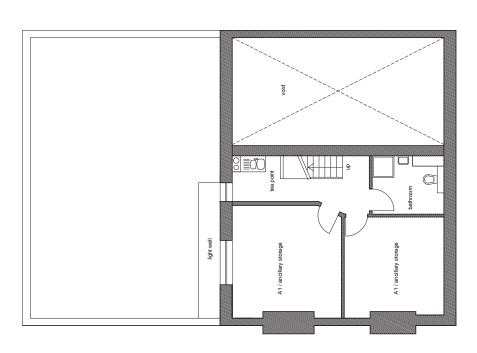

Reference: Silce: Site Area (Ha): Search Buffer (m):

Tel: Fax: Web:

Page 5 of 5





Waste

Hazardous Substances

Landmark

Tel: Fax: Web:

Page 1 of 1











#### **APPENDIX E**





#### **PLANS**



Site Location Plan Scale 1:1250 @A3

#### General Notes

- Do not scale from drawings, use written dimensions only.
- All dimensions and levels shown must be confirmed by contractors on site before materials are purchased or works begin.
   Notify designer immediately of any discrepancies found.
  - Drawing to be read in conjunction with relevant drawings and Schedules.



## 19 Fortess Road, NW5 London

Site Location Plan

FOR INFORMATION

Drawing Nr. GA 200.01 Scale. 1:1250 @ A3

### Pernille Bisgaard

June 2014

Date.

© Pernille Bisgaard Architects 47 Ability Plaza London, E8 4DT



Existing basement plan Scale 1:100 @A3



## Existing ground floor plan Scale 1:100 @A3

- General Notes

   Do not scale from drawings, use written dimensions only.
- All dimensions and levels shown must be confirmed by contractors on site before materials are purchased or works begin.
   Notify designer immediately of any discrepancies found.
- Drawing to be read in conjunction with relevant drawings and Schedules.



19 Fortess Road, NW5 London Existing Plans

existing entrance to 1st and 2nd floor flats

existing glazed shopfront to retail unit

FOR INFORMATION

1:100 @ A3 June 2014 GA 200.10 Drawing Nr. Scale.

Date.

© Pernille Bisgaard Architects 47 Ability Plaza London, E8 4DT Pernille Bisgaard



Existing front elevation Scale 1:100 @A3

- General Notes

   Do not scale from dra