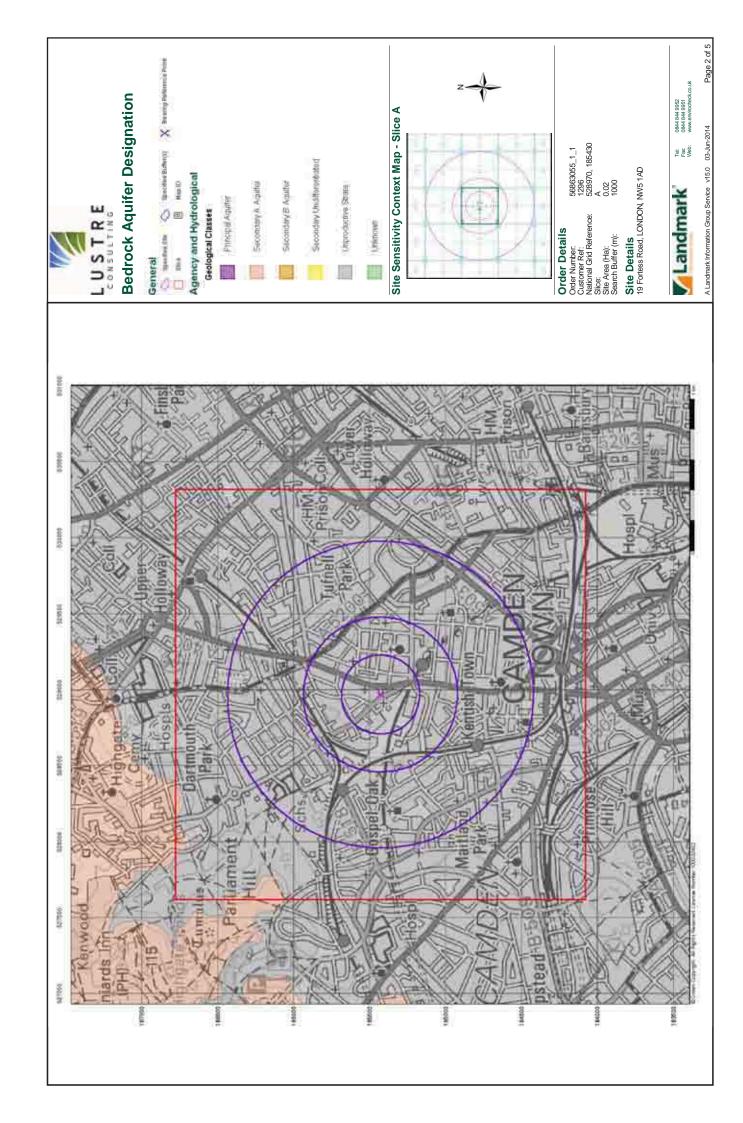

#### **Order Details:**

**Order Number:** 

56863055\_1\_1

**Customer Reference:** 

1296

**National Grid Reference:** 

528970, 185430

Slice:

Α

Site Area (Ha):

0.02

Search Buffer (m):

1000

#### **Site Details:**

19 Fortess Road LONDON NW5 1AD