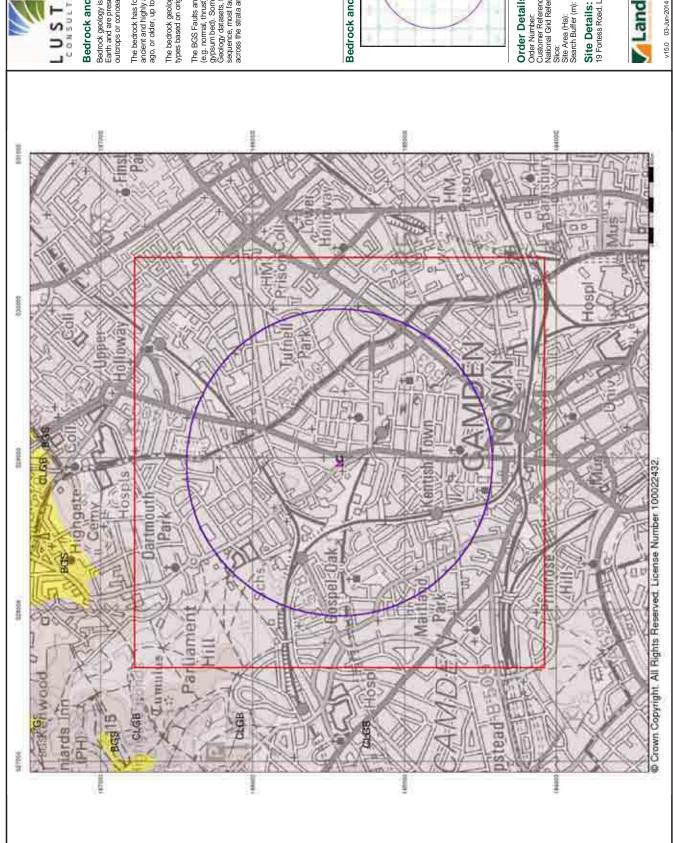

#### **Order Details:**

**Order Number:** 

56863055\_1\_1

**Customer Reference:** 

1296

**National Grid Reference:** 

528970, 185430

Slice:

Α

Site Area (Ha):

0.02

Search Buffer (m):

1000

#### **Site Details:**

19 Fortess Road LONDON NW5 1AD