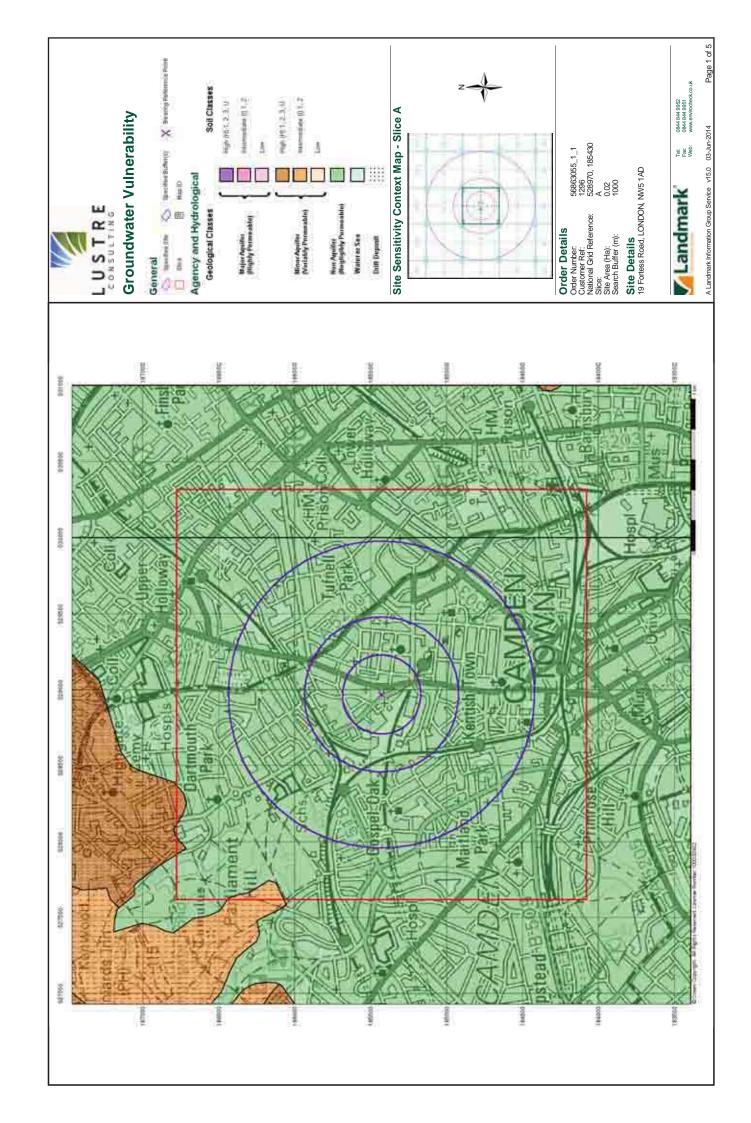

#### **Order Details:**

**Order Number:** 

56863055\_1\_1

**Customer Reference:** 

1296

**National Grid Reference:** 

528970, 185430

Slice:

Α

Site Area (Ha):

0.02

Search Buffer (m):

1000

#### **Site Details:**

19 Fortess Road LONDON NW5 1AD