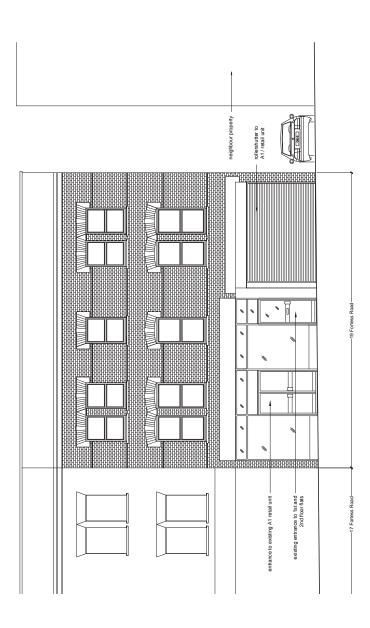

d

June 2014

Date.

© Pernille Bisgaard Architects 47 Ability Plaza London, E8 4DT



Existing basement plan Scale 1:100 @A3



## Existing ground floor plan Scale 1:100 @A3

- General Notes

   Do not scale from drawings, use written dimensions only.
- All dimensions and levels shown must be confirmed by contractors on site before materials are purchased or works begin.
   Notify designer immediately of any discrepancies found.
- Drawing to be read in conjunction with relevant drawings and Schedules.



19 Fortess Road, NW5 London Existing Plans

existing entrance to 1st and 2nd floor flats

existing glazed shopfront to retail unit

FOR INFORMATION

1:100 @ A3 June 2014 GA 200.10 Drawing Nr. Scale.

Date.

© Pernille Bisgaard Architects 47 Ability Plaza London, E8 4DT Pernille Bisgaard



Existing front elevation Scale 1:100 @A3

- General Notes

   Do not scale from drawings, use written dimensions only.
- All dimensions and levels shown must be confirmed by contractors on site before materials are purchased or works begin. Notify designer immediately of any discrepancies found.
- Drawing to be read in conjunction with relevant drawings and Schedules.

3000

19 Fortess Road, NW5 London Existing Elevations

GA 200.20 Drawing Nr.

FOR INFORMATION

1:100 @ A3 June 2014 Scale. Date.

### Pernille Bisgaard

© Pernille Bisgaard Architects 47 Ability Plaza London, E8 4DT



Proposed Basement Plan Scale 1:100 @A3



## Proposed ground floor Scale 1:100@A3

#### General Notes

- Do not scale from drawings, use written dimensions only.
- All dimensions and levels shown must be con