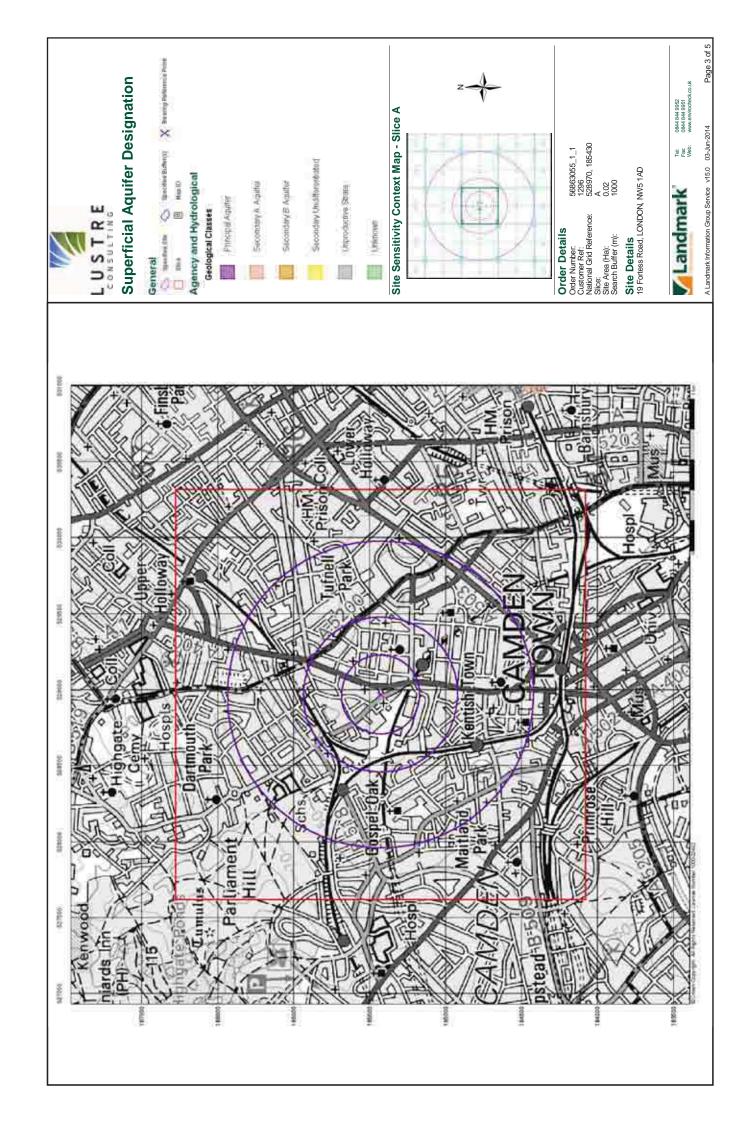

## **Summary**

| Data Type                                                     | Page<br>Number | On Site | 0 to 250m | 251 to 500m | 501 to 1000m<br>(*up to 2000m) |
|---------------------------------------------------------------|----------------|---------|-----------|-------------|--------------------------------|
| Agency & Hydrological                                         |                |         |           |             |                                |
| Contaminated Land Register Entries and Notices                | pg 1           |         | 6         |             |                                |
| Discharge Consents                                            |                |         |           |             |                                |
| Enforcement and Prohibition Notices                           |                |         |           |             |                                |
| Integrated Pollution Controls                                 |                |         |           |             |                                |
| Integrated Pollution Prevention And Control                   |                |         |           |             |                                |
| Local Authority Integrated Pollution Prevention And Control   |                |         |           |             |                                |
| Local Authority Pollution Prevention and Controls             | pg 1           |         | 4         | 8           | 12                             |
| Local Authority Pollution Prevention and Control Enforcements | pg 5           |         |           |             | 1                              |
| Nearest Surface Water Feature                                 | pg 5           |         |           | Yes         |                                |
| Pollution Incidents to Controlled Waters                      |                |         |           |             |                                |
| Prosecutions Relating to Authorised Processes                 |                |         |           |             |                                |
| Prosecutions Relating to Controlled Waters                    |                |         |           |             |                                |
| Registered Radioactive Substances                             |                |         |           |             |                                |
| River Quality                                                 |                |         |           |             |                                |
| River Quality Biology Sampling Points                         |                |         |           |             |                                |
| River Quality Chemistry Sampling Points                       |                |         |           |             |                                |
| Substantiated Pollution Incident Register                     |                |         |           |             |                                |
| Water Abstractions                                            | pg 5           |         |           |             | 6 (*8)                         |
| Water Industry Act Referrals                                  |                |         |           |             |                                |
| Groundwater Vulnerability                                     | pg 8           | Yes     | n/a       | n/a         | n/a                            |
| Bedrock Aquifer Designations                                  | pg 8           | Yes     | n/a       | n/a         | n/a                            |
| Superficial Aquifer Designations                              |                |         | n/a       | n/a         | n/a                            |
| Source Protection Zones                                       |                |         |           |             |                                |
| Extreme Flooding from Rivers or Sea without Defences          |                |         |           | n/a         | n/a                            |
| Flooding from Rivers or Sea without Defences                  |                |         |           | n/a         | n/a                            |
| Areas Benefiting from Flood Defences                          |                |         |           | n/a         | n/a                            |
| Flood Water Storage Areas                                     |                |         |           | n/a         | n/a                            |
| Flood Defences                                                |                |         |           | n/a         | n/a                            |
| Detailed River Network Lines                                  | pg 9           |         |           | Yes         | n/a                            |
| Detailed River Network Offline Drainage                       | pg 9           |         |           | Yes         | n/a                            |