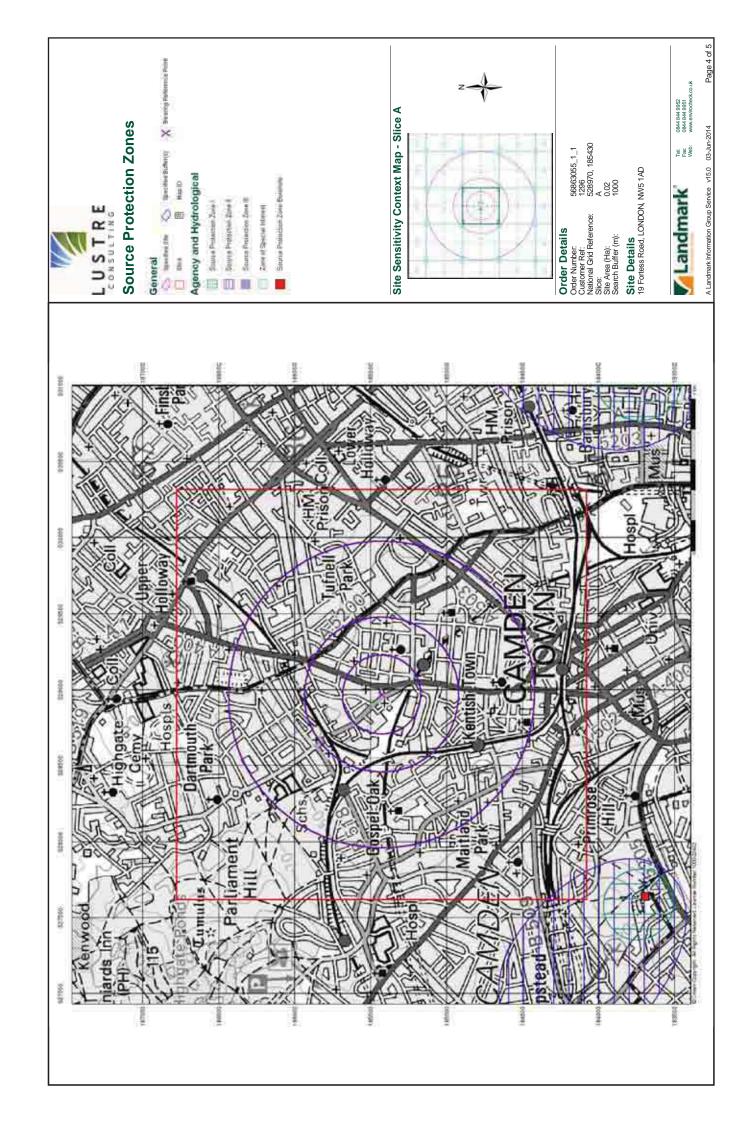

## **Summary**

| Data Type                                                     | Page<br>Number | On Site | 0 to 250m | 251 to 500m | 501 to 1000m<br>(*up to 2000m) |
|---------------------------------------------------------------|----------------|---------|-----------|-------------|--------------------------------|
| Agency & Hydrological                                         |                |         |           |             |                                |
| Contaminated Land Register Entries and Notices                | pg 1           |         | 6         |             |                                |
| Discharge Consents                                            |                |         |           |             |                                |
| Enforcement and Prohibition Notices                           |                |         |           |             |                                |
| Integrated Pollution Controls                                 |                |         |           |             |                                |
| Integrated Pollution Prevention And Control                   |                |         |           |             |                                |
| Local Authority Integrated Pollution Prevention And Control   |                |         |           |             |                                |
| Local Authority Pollution Prevention and Controls             | pg 1           |         | 4         | 8           | 12                             |
| Local Authority Pollution Prevention and Control Enforcements | pg 5           |         |           |             | 1                              |
| Nearest Surface Water Feature                                 | pg 5           |         |           | Yes         |                                |
| Pollution Incidents to Controlled Waters                      |                |         |           |             |                                |
| Prosecutions Relating to Authorised Processes                 |                |         |           |             |                                |
| Prosecutions Relating to Controlled Waters                    |                |         |           |             |                                |
| Registered Radioactive Substances                             |                |         |           |             |                                |
| River Quality                                                 |                |         |           |             |                                |
| River Quality Biology Sampling Points                         |                |         |           |             |                                |
| River Quality Chemistry Sampling Points                       |                |         |           |             |                                |
| Substantiated Pollution Incident Register                     |                |         |           |             |                                |
| Water Abstractions                                            | pg 5           |         |           |             | 6 (*8)                         |
| Water Industry Act Referrals                                  |                |         |           |             |                                |
| Groundwater Vulnerability                                     | pg 8           | Yes     | n/a       | n/a         | n/a                            |
| Bedrock Aquifer Designations                                  | pg 8           | Yes     | n/a       | n/a         | n/a                            |
| Superficial Aquifer Designations                              |                |         | n/a       | n/a         | n/a                            |
| Source Protection Zones                                       |                |         |           |             |                                |
| Extreme Flooding from Rivers or Sea without Defences          |                |         |           | n/a         | n/a                            |
| Flooding from Rivers or Sea without Defences                  |                |         |           | n/a         | n/a                            |
| Areas Benefiting from Flood Defences                          |                |         |           | n/a         | n/a                            |
| Flood Water Storage Areas                                     |                |         |           | n/a         | n/a                            |
| Flood Defences                                                |                |         |           | n/a         | n/a                            |
| Detailed River Network Lines                                  | pg 9           |         |           | Yes         | n/a                            |
| Detailed River Network Offline Drainage                       | pg 9           |         |           | Yes         | n/a                            |