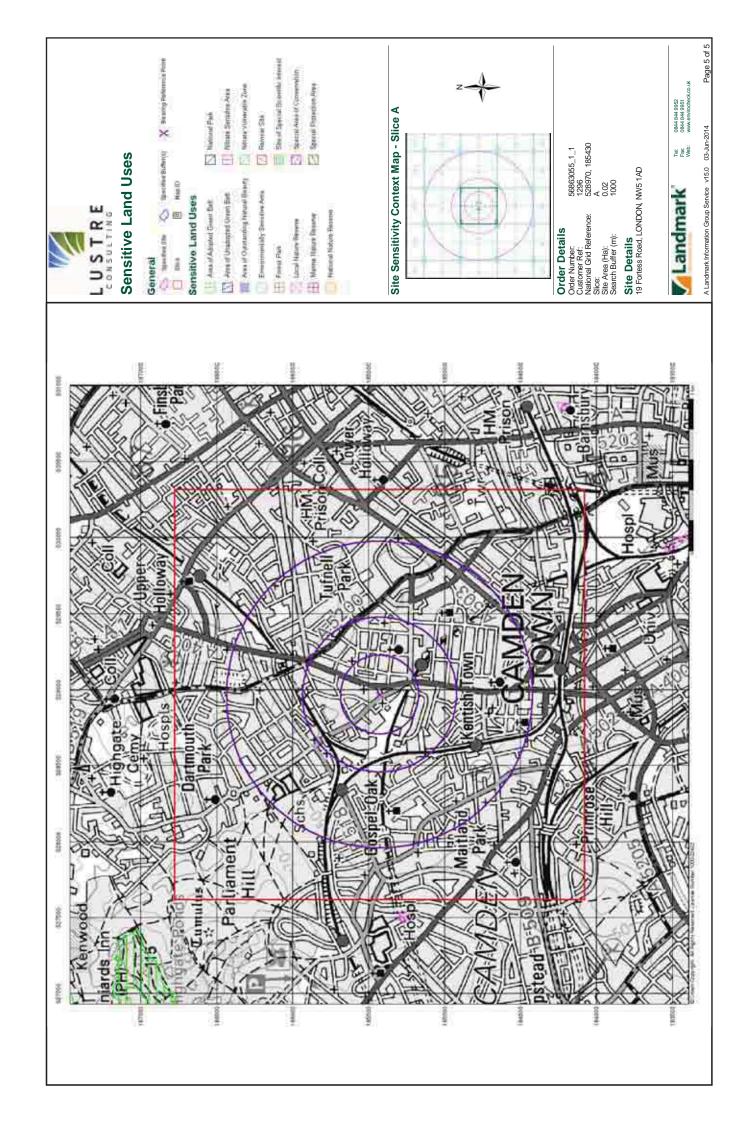

## **Summary**

| Data Type                            | Page<br>Number | On Site | 0 to 250m | 251 to 500m | 501 to 1000m<br>(*up to 2000m) |
|--------------------------------------|----------------|---------|-----------|-------------|--------------------------------|
| Industrial Land Use                  |                |         |           |             |                                |
| Contemporary Trade Directory Entries | pg 16          |         | 25        | 53          | 134                            |
| Fuel Station Entries                 | pg 33          |         |           | 1           | 3                              |
| Sensitive Land Use                   |                |         |           |             |                                |
| Areas of Adopted Green Belt          |                |         |           |             |                                |
| Areas of Unadopted Green Belt        |                |         |           |             |                                |
| Areas of Outstanding Natural Beauty  |                |         |           |             |                                |
| Environmentally Sensitive Areas      |                |         |           |             |                                |
| Forest Parks                         |                |         |           |             |                                |
| Local Nature Reserves                |                |         |           |             |                                |
| Marine Nature Reserves               |                |         |           |             |                                |
| National Nature Reserves             |                |         |           |             |                                |
| National Parks                       |                |         |           |             |                                |
| Nitrate Sensitive Areas              |                |         |           |             |                                |
| Nitrate Vulnerable Zones             |                |         |           |             |                                |
| Ramsar Sites                         |                |         |           |             |                                |
| Sites of Special Scientific Interest |                |         |           |             |                                |
| Special Areas of Conservation        |                |         |           |             |                                |
| Special Protection Areas             |                |         |           |             |                                |