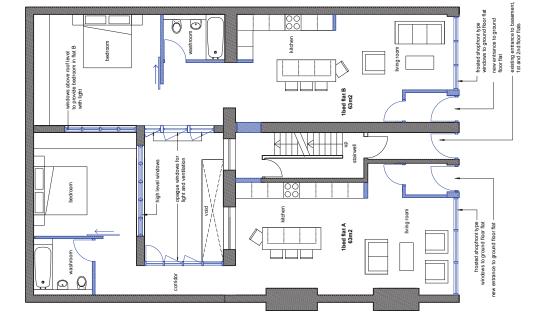

ail unit

FOR INFORMATION

1:100 @ A3 June 2014 GA 200.10 Drawing Nr. Scale.

Date.

© Pernille Bisgaard Architects 47 Ability Plaza London, E8 4DT Pernille Bisgaard



Existing front elevation Scale 1:100 @A3

- General Notes

   Do not scale from drawings, use written dimensions only.
- All dimensions and levels shown must be confirmed by contractors on site before materials are purchased or works begin. Notify designer immediately of any discrepancies found.
- Drawing to be read in conjunction with relevant drawings and Schedules.

3000

19 Fortess Road, NW5 London Existing Elevations

GA 200.20 Drawing Nr.

FOR INFORMATION

1:100 @ A3 June 2014 Scale. Date.

### Pernille Bisgaard

© Pernille Bisgaard Architects 47 Ability Plaza London, E8 4DT



Proposed Basement Plan Scale 1:100 @A3



## Proposed ground floor Scale 1:100@A3

#### General Notes

- Do not scale from drawings, use written dimensions only.
- All dimensions and levels shown must be confirmed by contractors on site before materials are purchased or works begin. Notify designer immediately of any discrepancies found.
- Drawing to be read in conjunction with relevant drawings and Schedules.





Proposed works

ΚĒΥ



19 Fortess Road, NW5 London Proposed Basement and ground floor

GA 200.30 FOR INFORMATION Drawing Nr.

1:100 @ A3 June 2014 Scale. Date.

© Pernille Bisgaard Architects 47 Ability Plaza London, E8 4DT Pernille Bisgaard



Proposed front elevation scale 1100 gk3

#### General Notes

- Do not scale from drawings, use written dimensions only.
- All direntisions and levels shown must be confirmed by