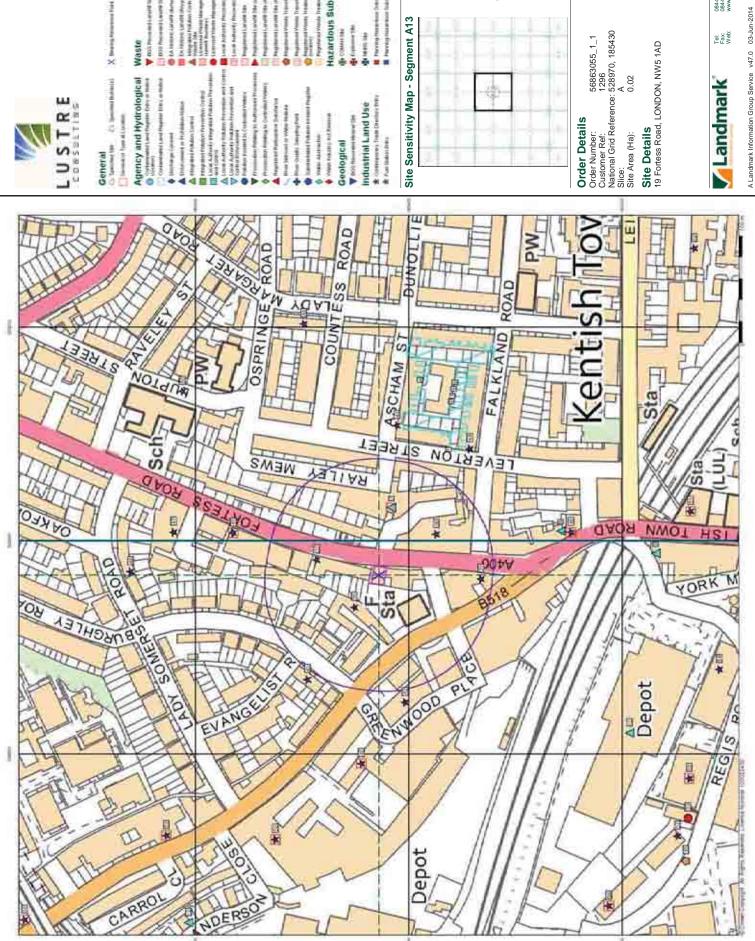

#### **Order Details:**

**Order Number:** 

56863055\_1\_1

**Customer Reference:** 

1296

**National Grid Reference:** 

528970, 185430

Slice:

Α

Site Area (Ha):

0.02

Search Buffer (m):

1000

#### **Site Details:**

19 Fortess Road LONDON NW5 1AD