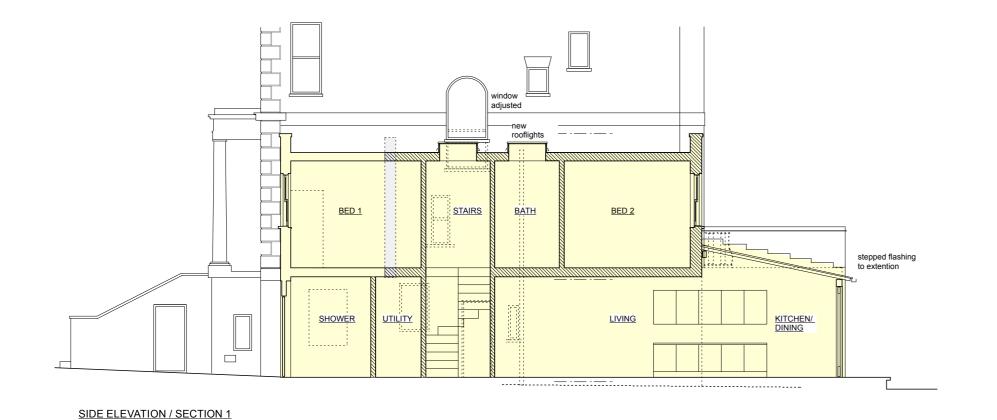

A Side Elevation 2 added. Spiral staircase added in elevation. Stepped flashing annotated on Side Elevation / Section 1: PLANNING APPLICAITON AMENDMENTS. FA 07.07.14 drawing title date project no. drwg no. FRONT, REAR & SIDE ELEVATIONS: AS 192 P/04 06.14 PROPOSED project/client scale 10 UPPER PARK ROAD, LONDON NW3 2UP 1:100 @ A3 White table