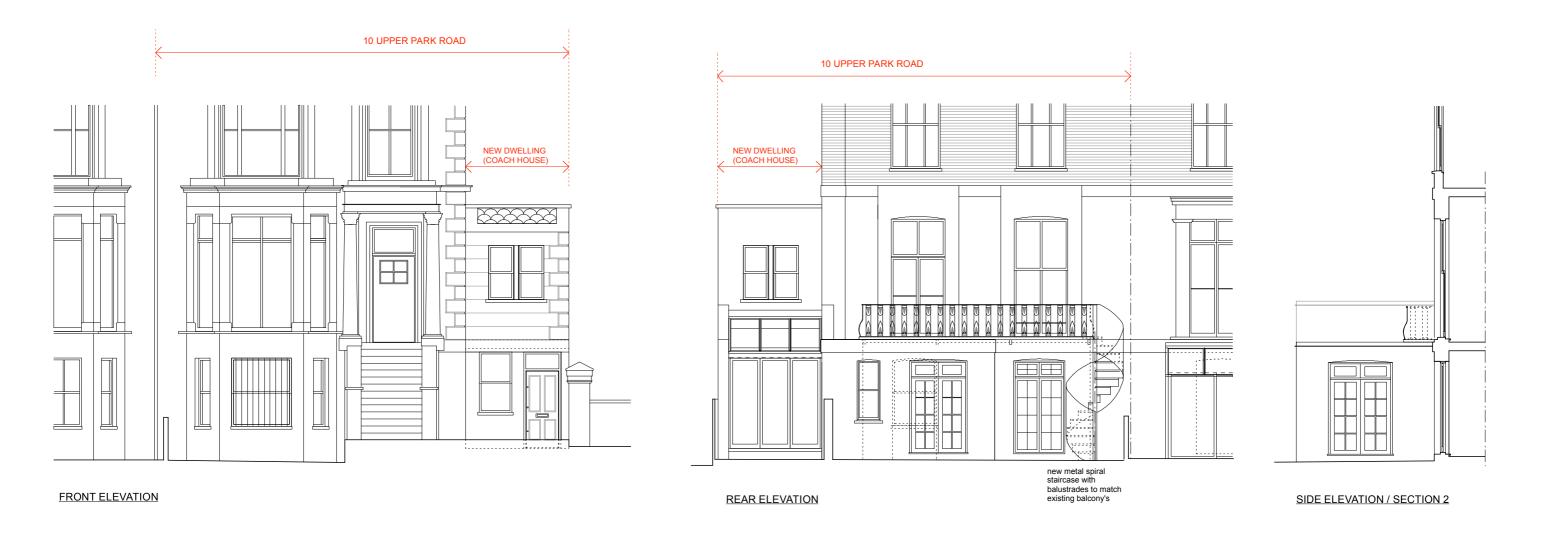

A Side Elevation 2 added. Spiral staircase added in elevation. Stepped flashing annotated on Side Elevation / Section 1: PLANNING APPLICAITON AMENDMENTS. FA 07.07.14 drawing title date project no. drwg no. FRONT, REAR & SIDE ELEVATIONS: AS 192 P/04 06.14 PROPOSED project/client scale 10 UPPER PARK ROAD, LONDON NW3 2UP 1:100 @ A3 White table