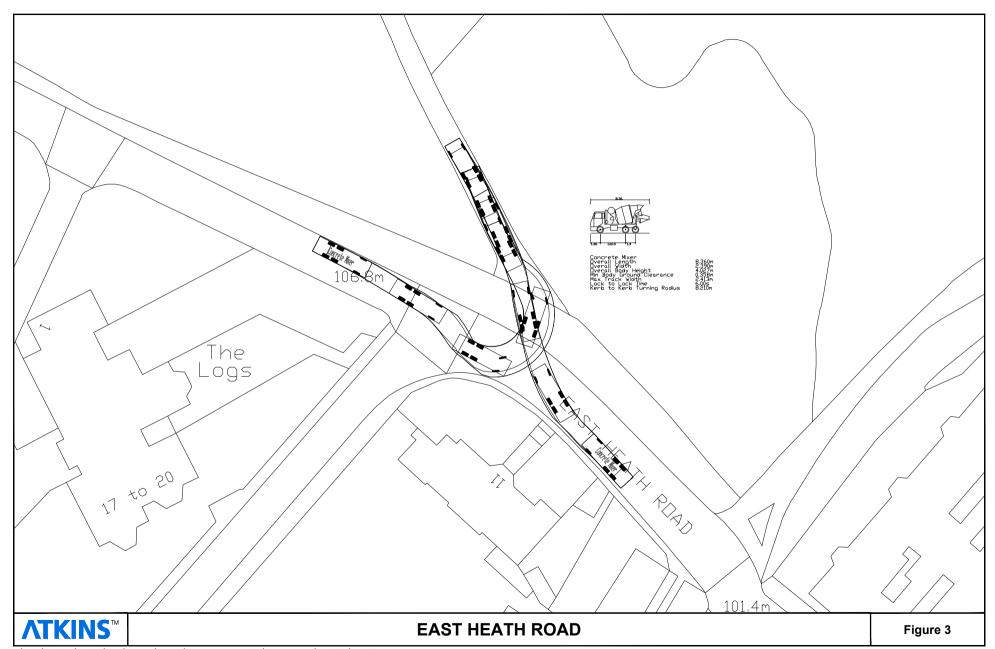

1

 $\hline C. Users \land Data \land Local \land Microsoft \land Windows \land Temporary \ Internet \ Files \land Content. Outlook \land 145 YY77C \land AUTOTRACK. dwg$