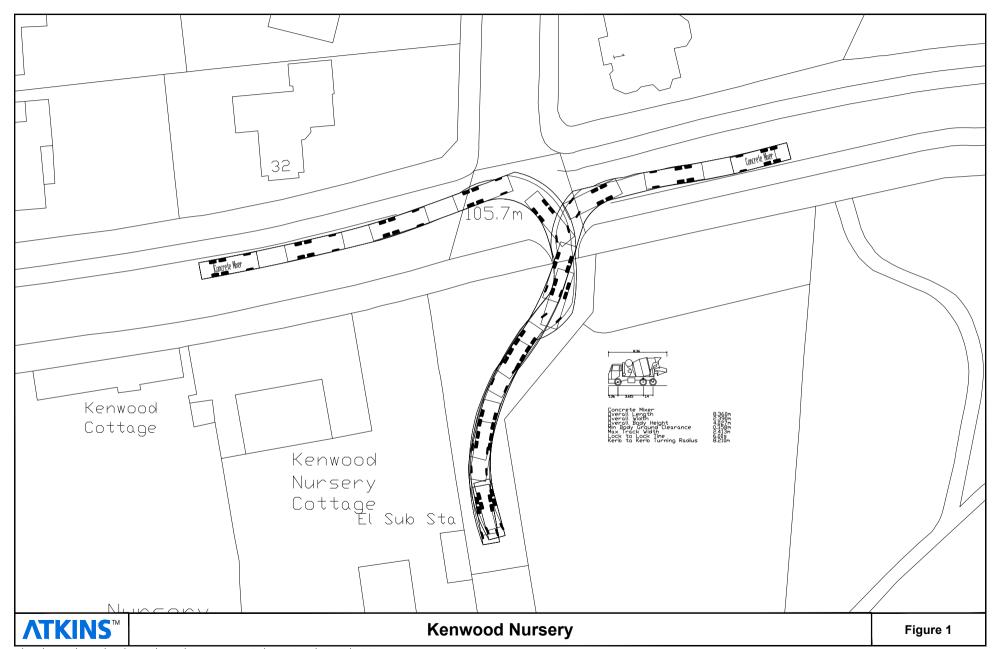

## Appendix 11.2 Swept Path Analysis

Appendix 11.2 Swept Path Analysis

 $\hline C. Users \land Data \land Local \land Microsoft \land Windows \land Temporary \ Internet \ Files \land Content. Outlook \land 145 YY77C \land AUTOTRACK. dwg$ 