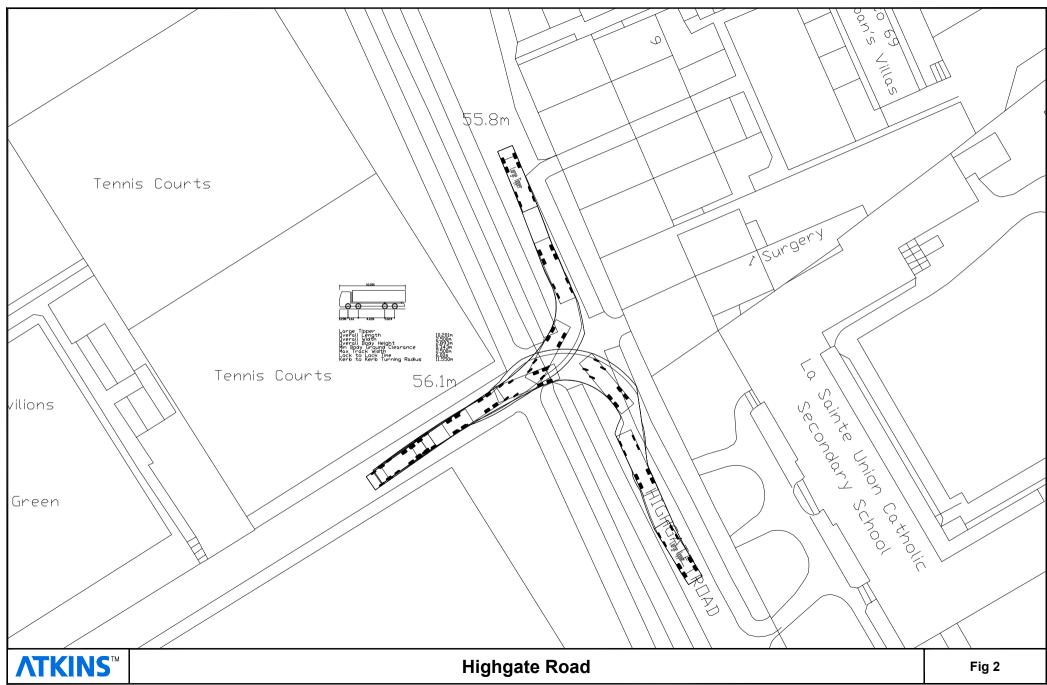

1

I

\\wsatkins.com\Home\GBEMB\horn2943\Desktop\DWG\_MasterMapACAD.DWG

 $C. Users \\ hom 2943 \\ App Data \\ Local \\ Microsoft \\ Windows \\ Temporary \ Internet \ Files \\ Content. Outlook \\ 145YY77C \\ AUTOTRACK. \\ dwg$ 