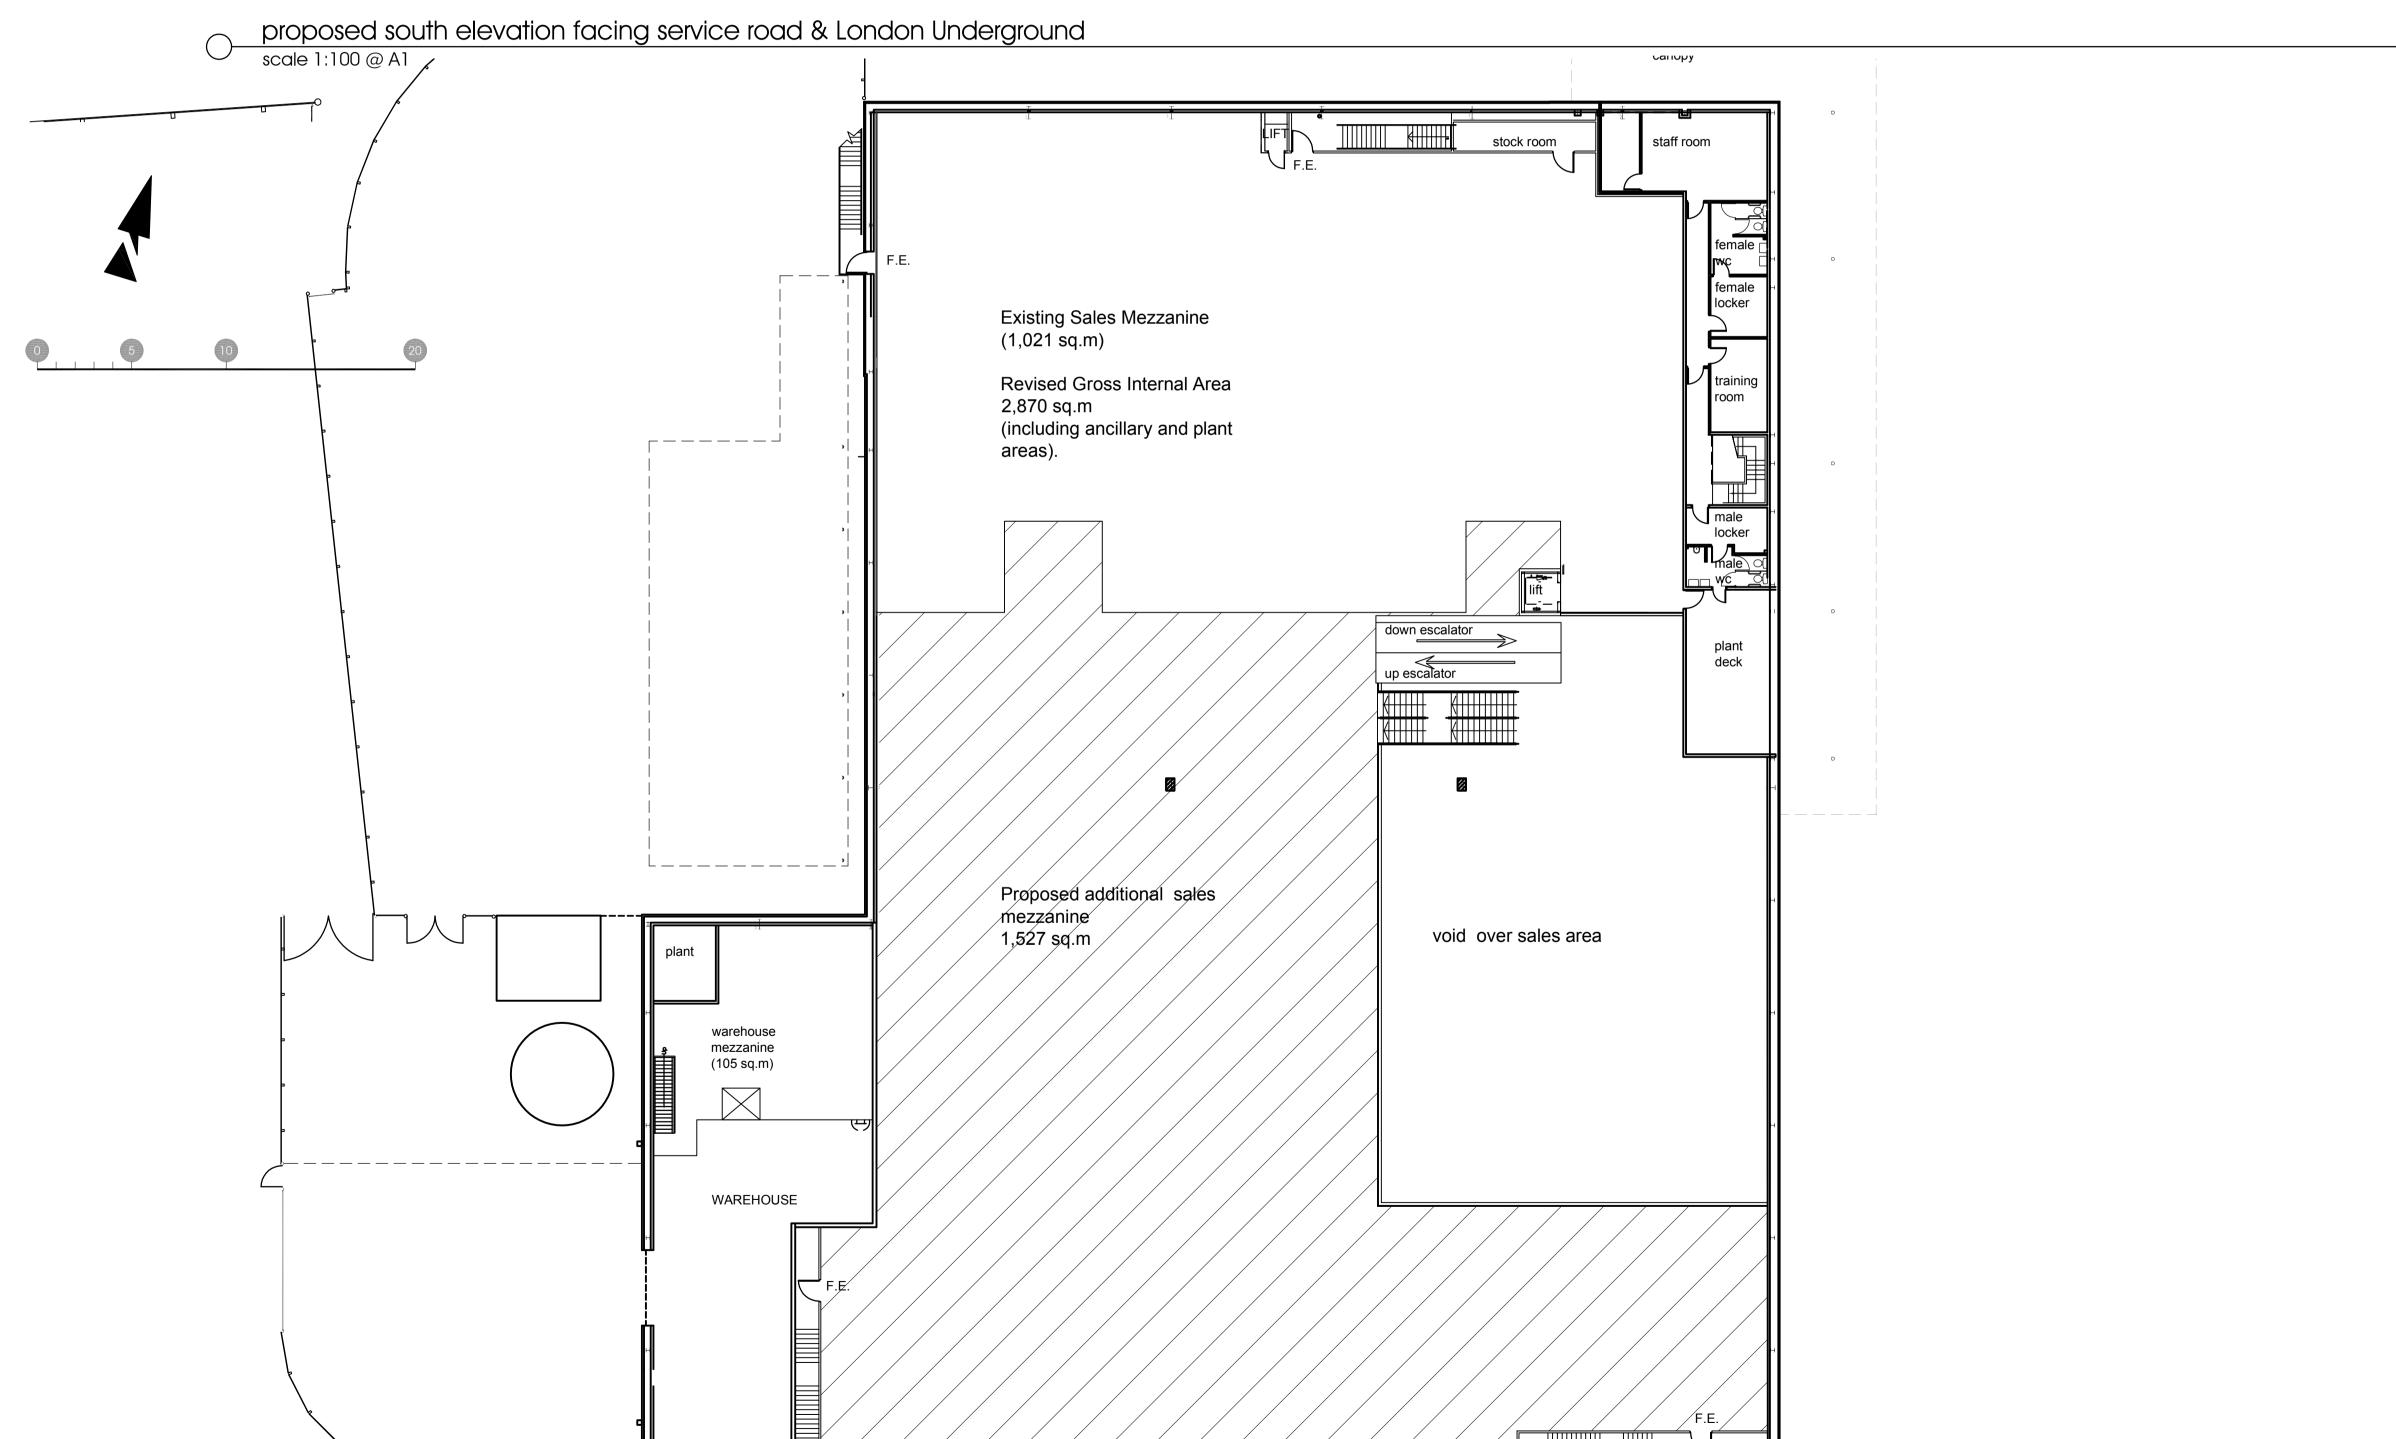

proposed first floor (mezzanine plan scale 1:200 @ A1

HOMEBASE LTD

Filename Xref's within this file

application).

Do NOT scale from this drawing (except where this drawing supports a planning

Status PLANNING

PROPOSED MEZZANINE EXTENSION HOMEBASE

BLACKBURN RD off FINCHLEY RD

LONDON NW3 6LU

PROPOSED FIRST FLOOR & SOUTH ELEVATION

|                                                                 | pnan                                     |
|-----------------------------------------------------------------|------------------------------------------|
| 11 EASBY RISE EYE<br>PETERBOROUGH PE6 7TX                       | architecture<br>planning<br>construction |
| T 01733 222899 F 01733 222105<br>E design@pmmarchitecture.co.uk | <b>W</b> www.pmmarchitecture.co.uk       |
| pmm architecture Itd                                            |                                          |
| Drawing No.                                                     | Revision                                 |
| 4027 P05                                                        |                                          |
| Scale                                                           | Date                                     |
| 1:100 / 1:200 @ A1                                              | MAY 2014                                 |