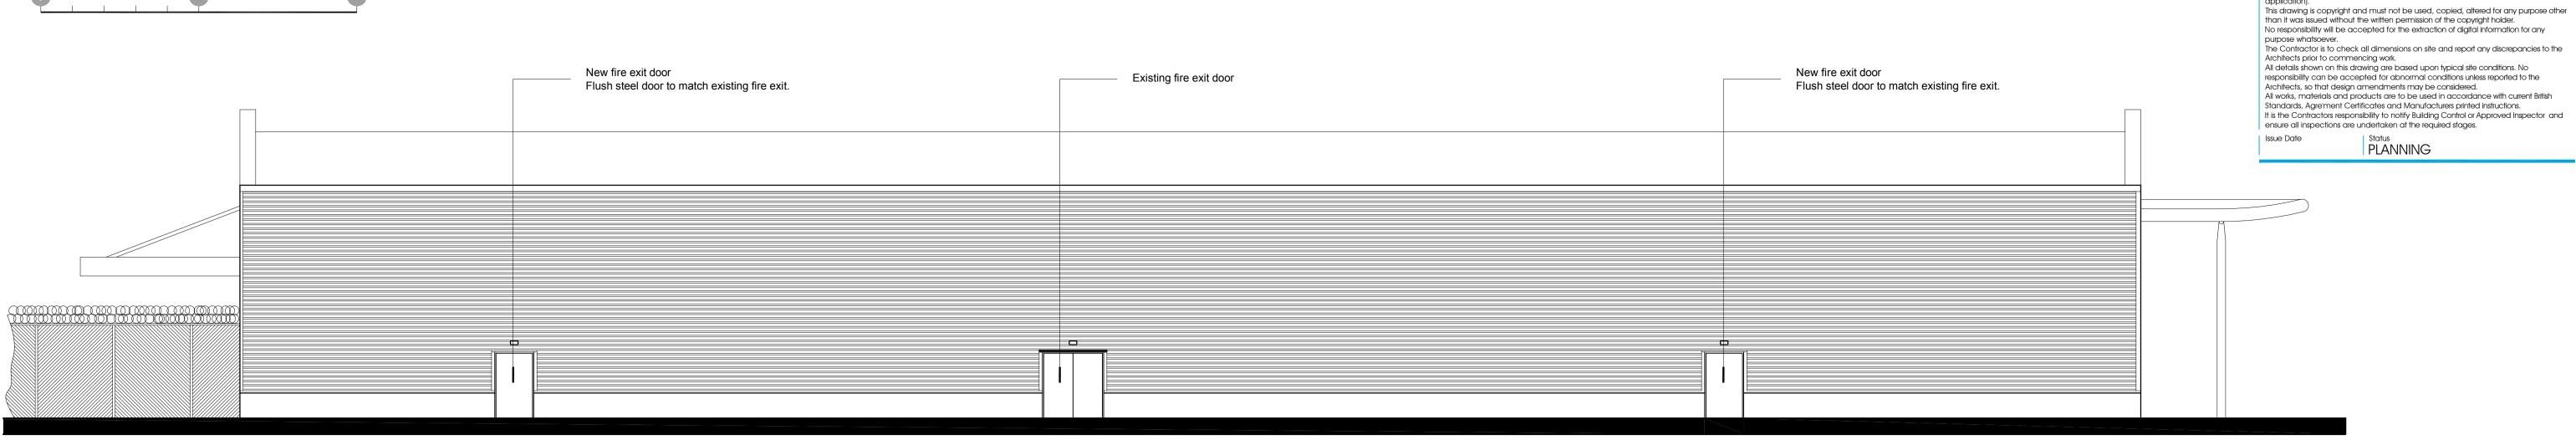

proposed first floor (mezzanine plan scale 1:200 @ A1

HOMEBASE LTD

Filename Xref's within this file

application).

Do NOT scale from this drawing (except where this drawing supports a planning

Status PLANNING

PROPOSED MEZZANINE EXTENSION HOMEBASE

BLACKBURN RD off FINCHLEY RD

LONDON NW3 6LU

PROPOSED FIRST FLOOR & SOUTH ELEVATION

|                                                                 | pnan                                     |
|-----------------------------------------------------------------|------------------------------------------|
| 11 EASBY RISE EYE<br>PETERBOROUGH PE6 7TX                       | architecture<br>planning<br>construction |
| T 01733 222899 F 01733 222105<br>E design@pmmarchitecture.co.uk | <b>W</b> www.pmmarchitecture.co.uk       |
| pmm architecture Itd                                            |                                          |
| Drawing No.                                                     | Revision                                 |
| 4027 P05                                                        |                                          |
| Scale                                                           | Date                                     |
| 1:100 / 1:200 @ A1                                              | MAY 2014                                 |