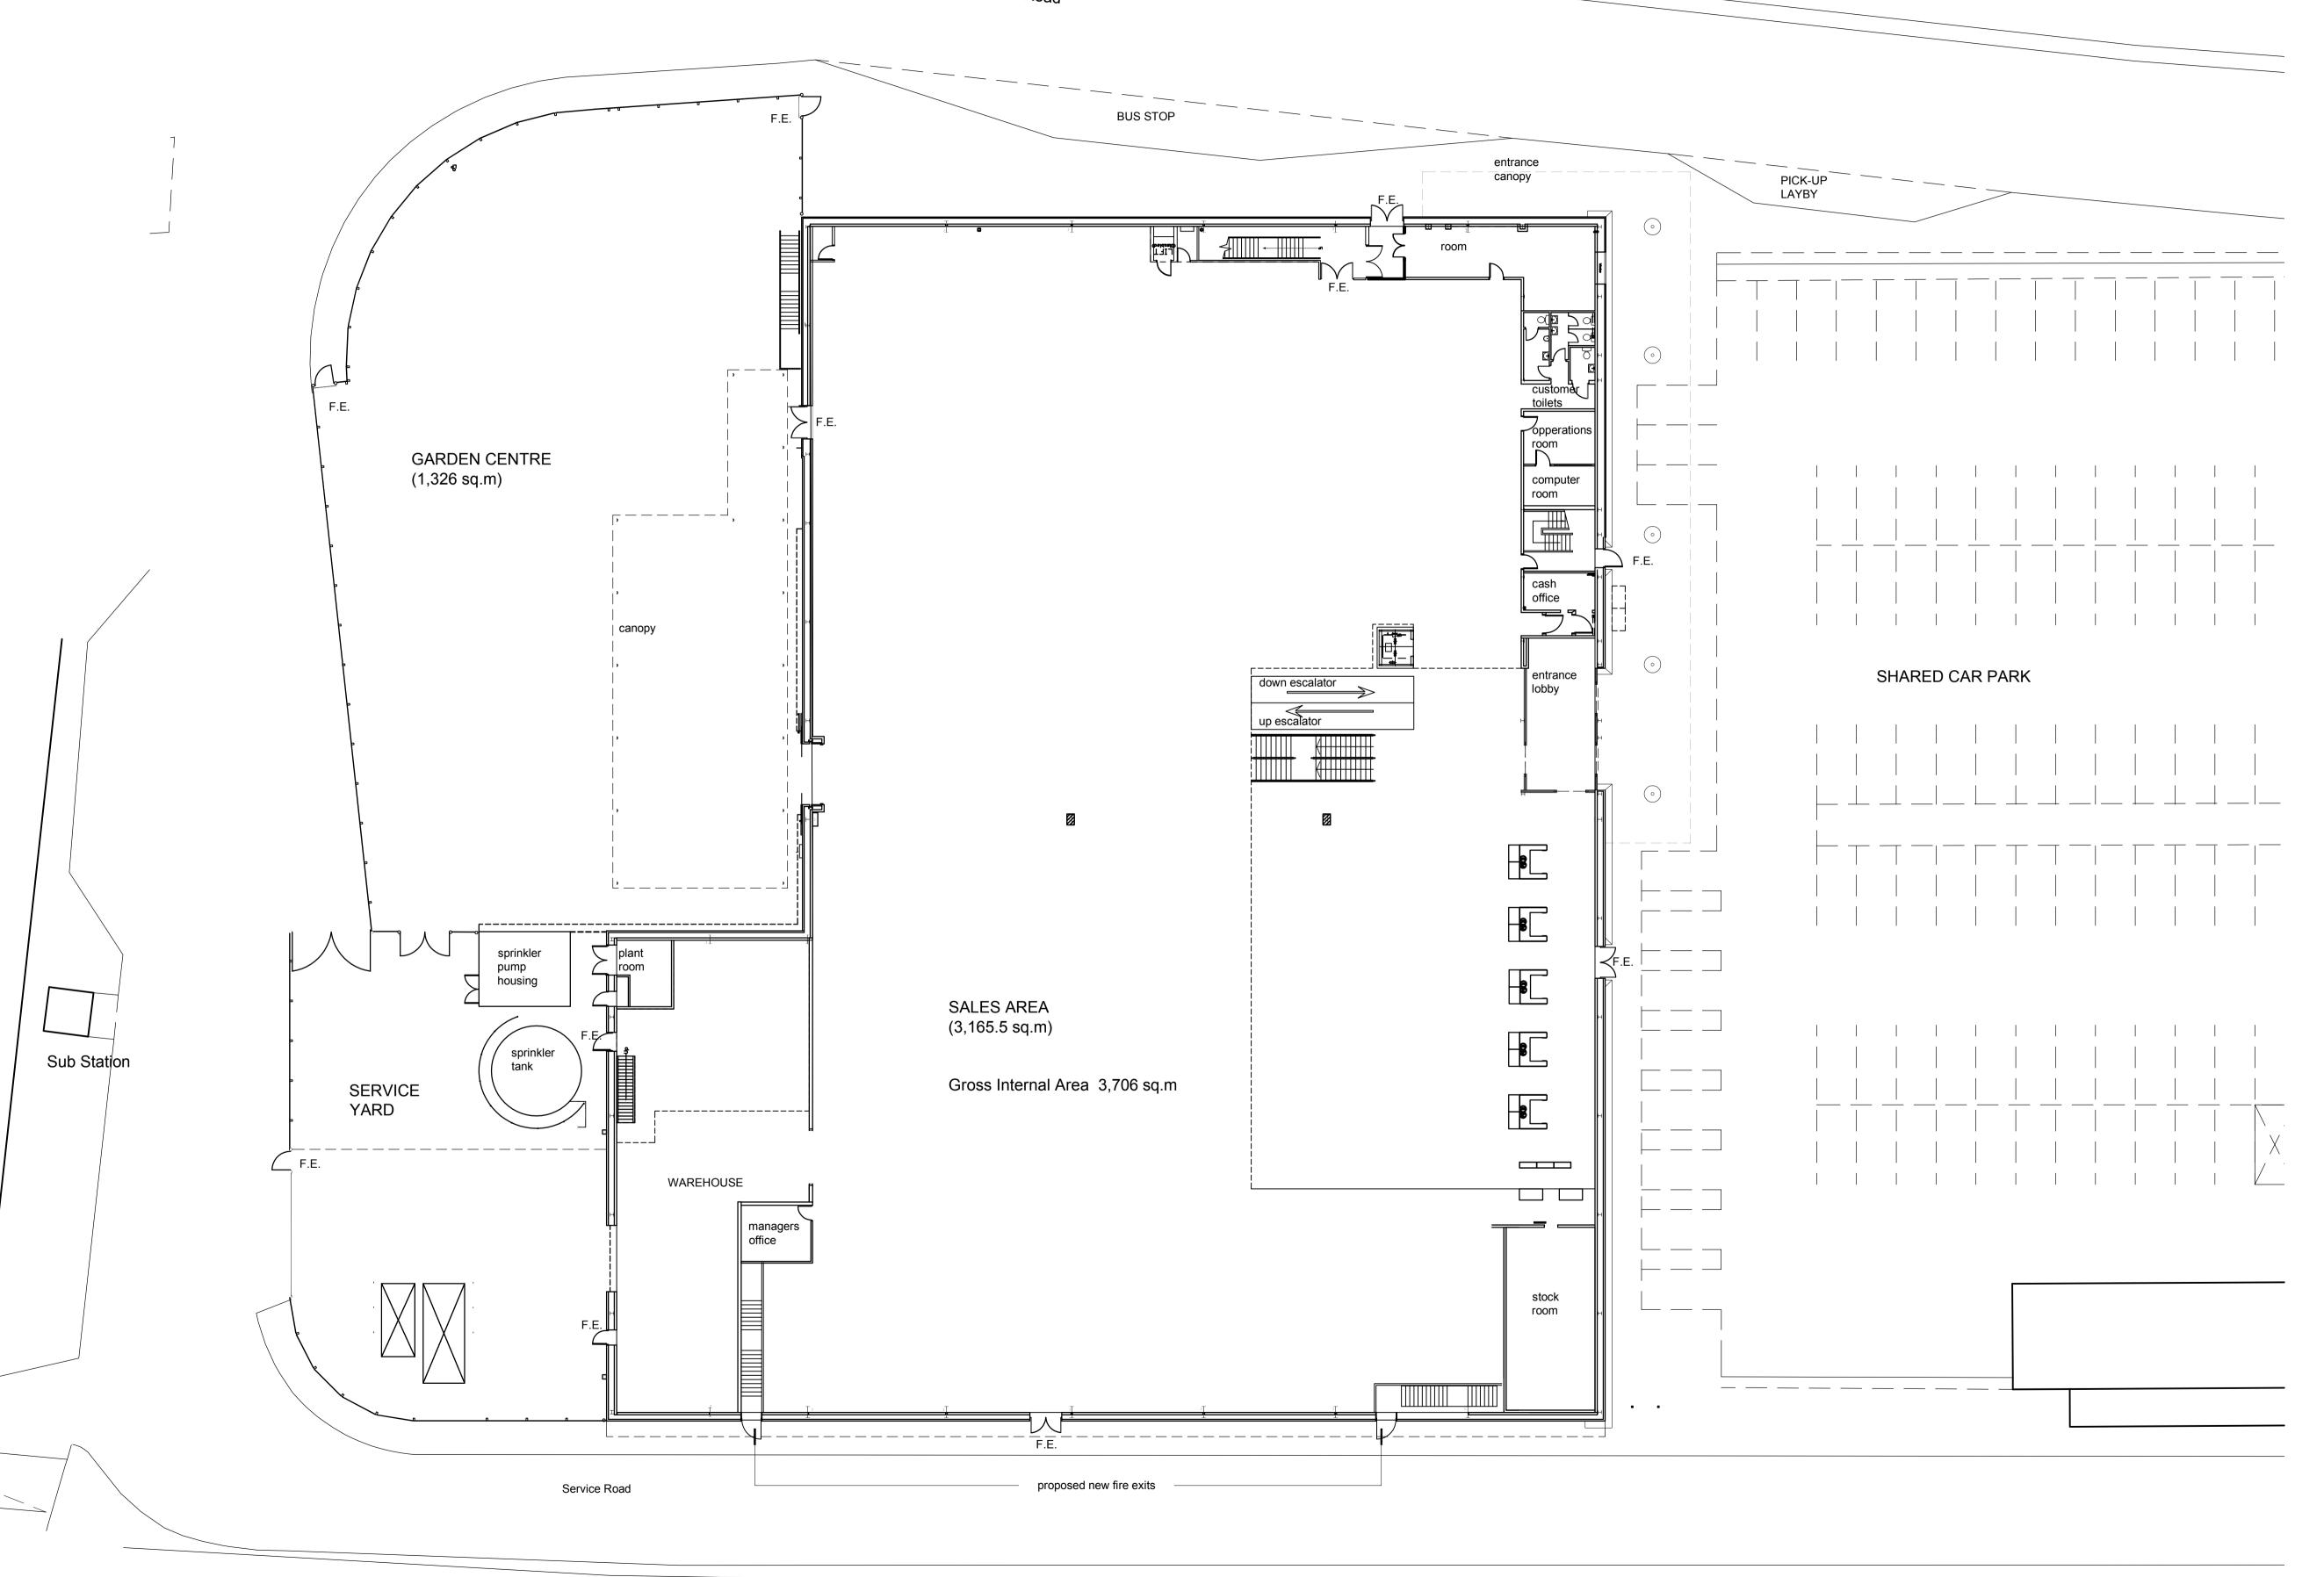

Status PLANNING

ensure all inspections are undertaken at the required stages.

HOMEBASE LTD

PROPOSED MEZZANINE EXTENSION HOMEBASE

BLACKBURN RD off FINCHLEY RD LONDON NW3 6LU

PROPOSED GROUND FLOOR & SITE PLAN

Drawing No.

4027 P04 Scale 1:200 @ A1, 1:400 @ A3

MAY 2014