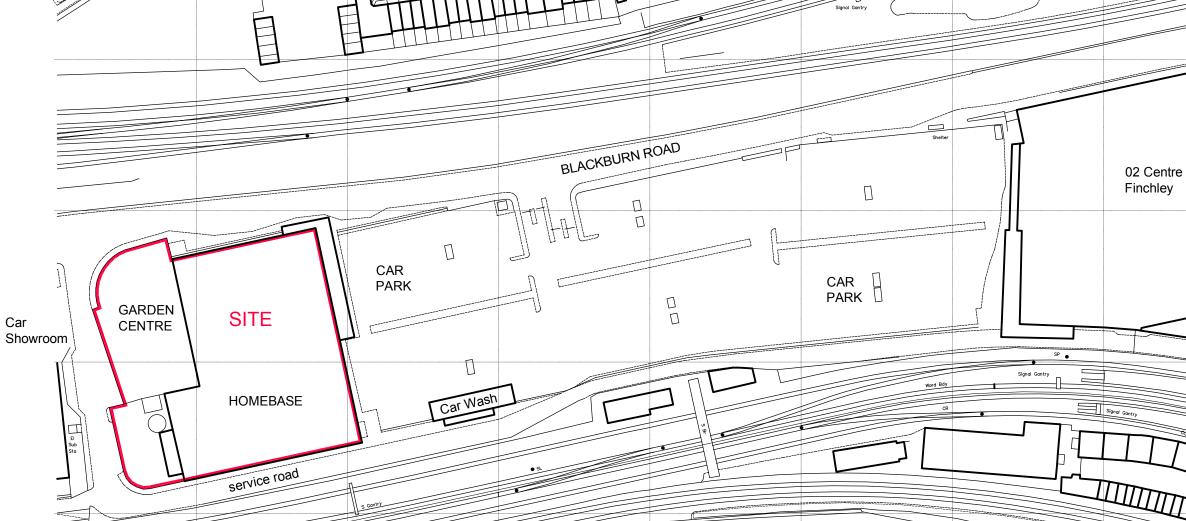

0

| Clent<br>HOMEBASE LTD<br>Drawing<br>SITE LOCATION PLAN |                      | Project<br>MEZZANINE EXTENSION<br>HOMEBASE<br>BLACKBURN RD off FINCHLEY RD<br>LONDON NW3 6LU |     |          |
|--------------------------------------------------------|----------------------|----------------------------------------------------------------------------------------------|-----|----------|
| Date<br>MAY 2014                                       | Scale<br>1:1250 @ A3 | Drawing No.<br>4027                                                                          | P01 | Revision |
| pmm architecture Itd                                   |                      |                                                                                              |     |          |