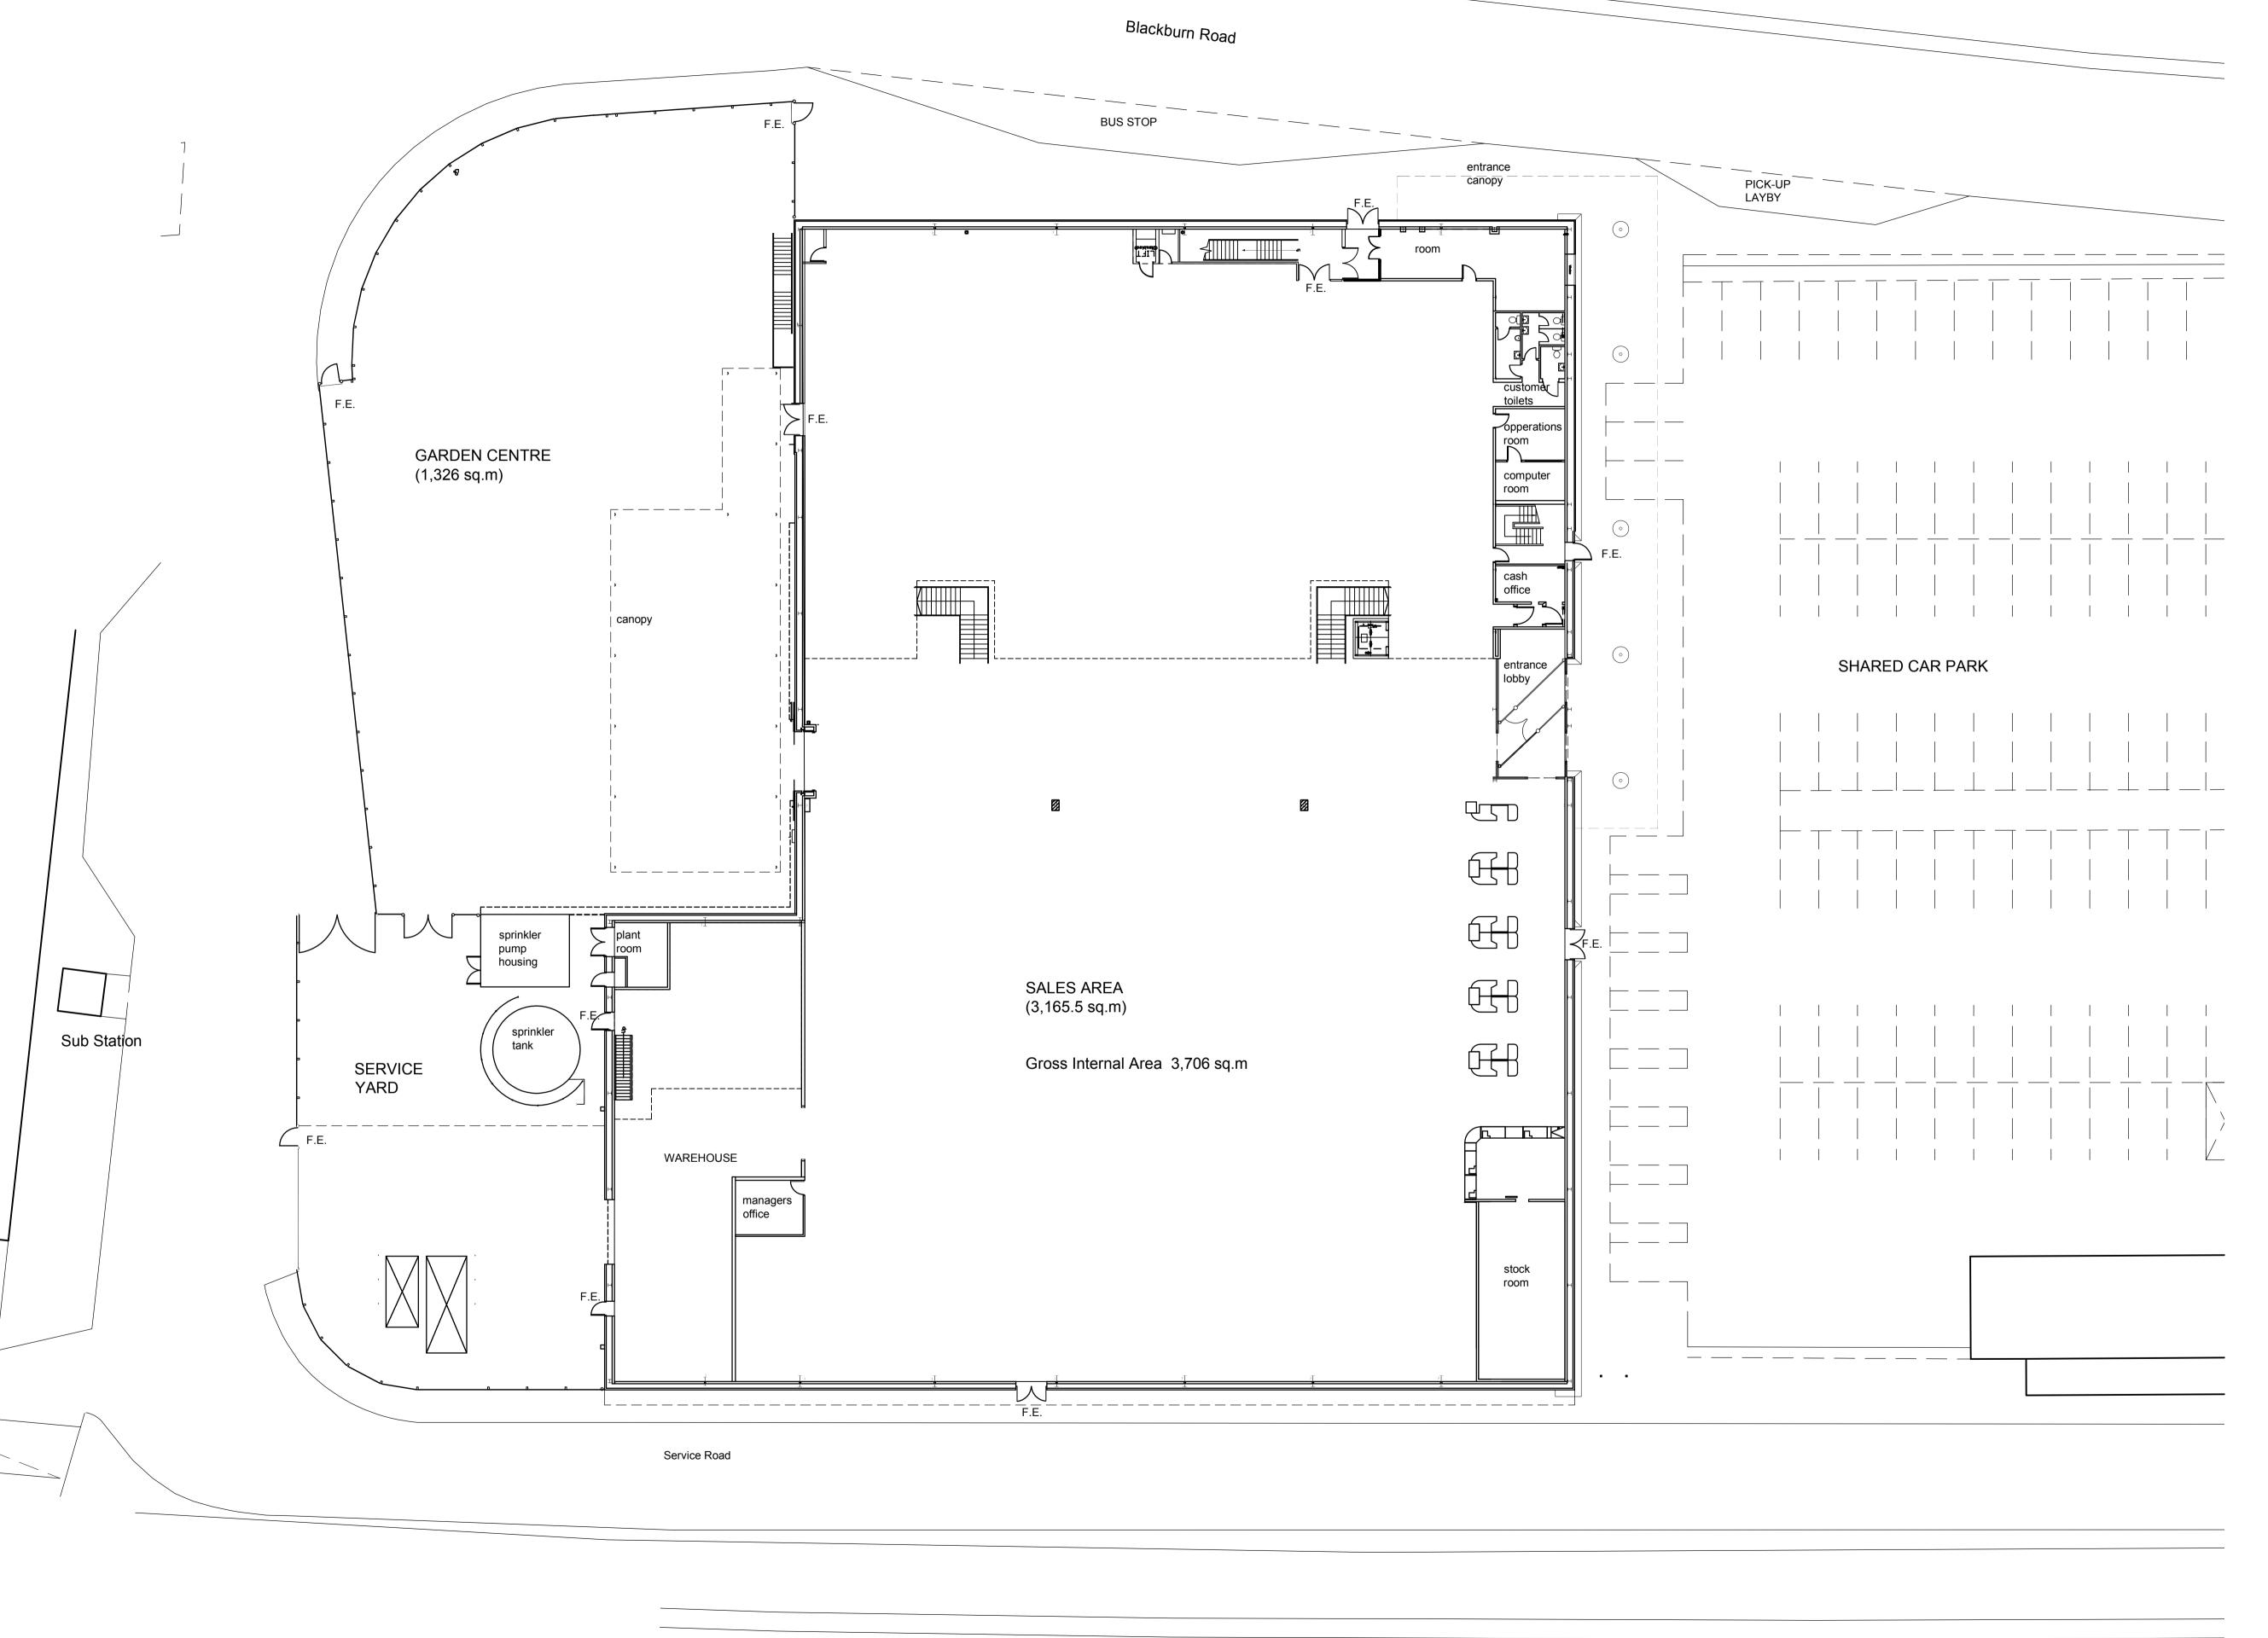

ensure all inspections are undertaken at the required stages.

Status PLANNING

HOMEBASE LTD

PROPOSED MEZZANINE EXTENSION HOMEBASE

BLACKBURN RD off FINCHLEY RD

LONDON NW3 6LU

1:200 @ A1, 1:400 @ A3

EXISTING GROUND FLOOR & SITE PLAN