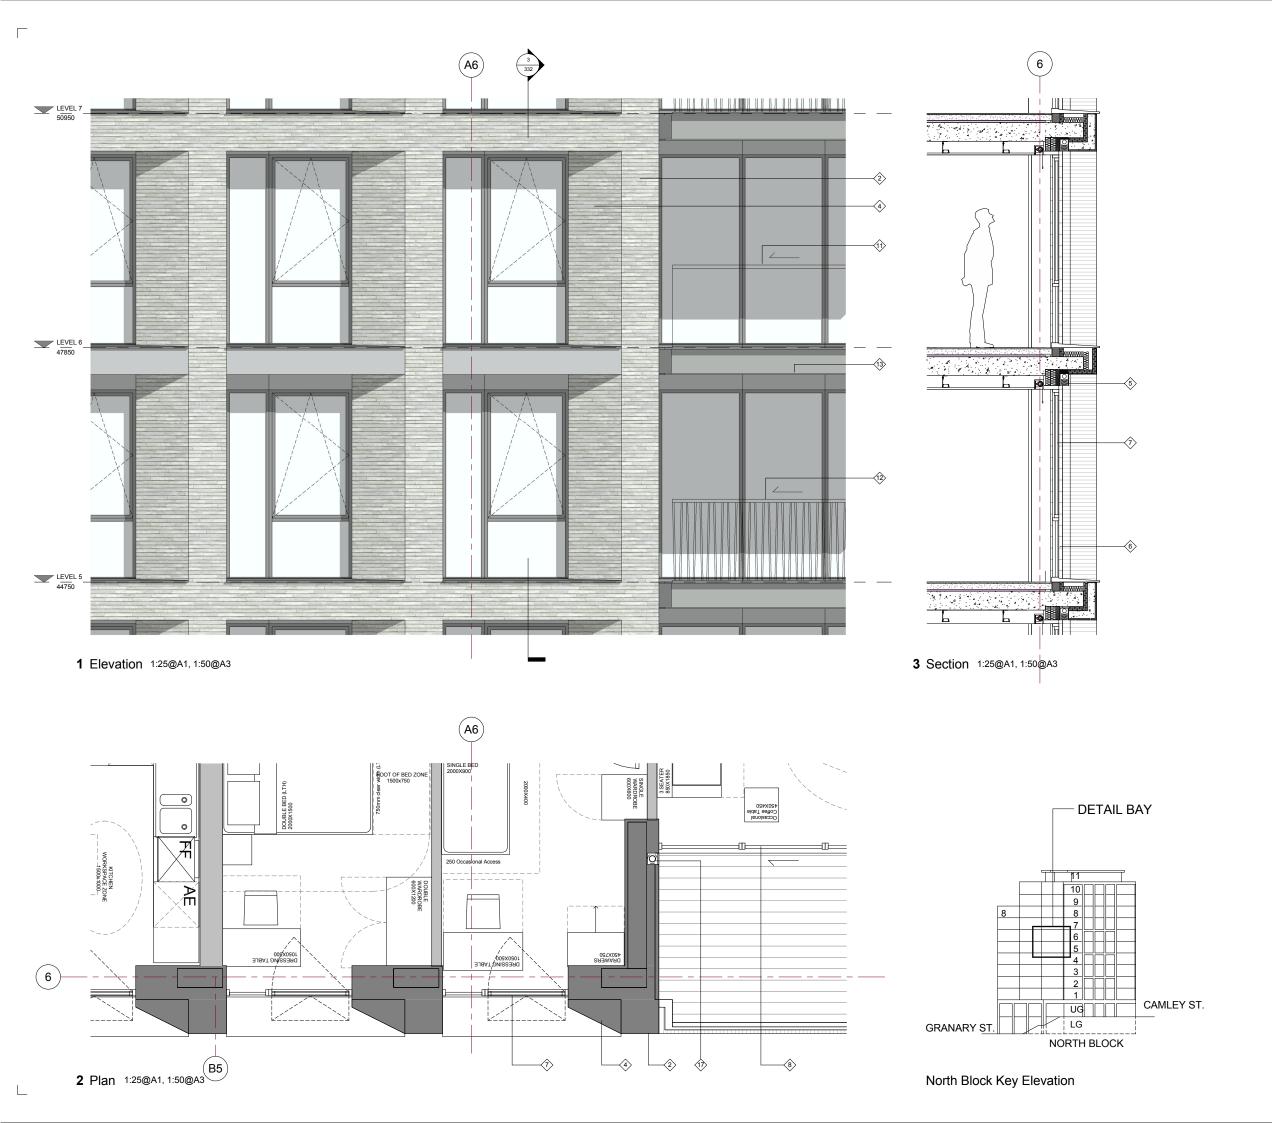

Notes/Legends

## MATERIAL KEY

- GREY COLOURED BRICK
  GREY COLOURED BRICK FRAME
  SOLDIER COURSE GREY COLOURED
  BRICK ELEMENT
  CHAMFERED GREY COLOURED BRICK
  ELEMENT
  RETRACTABLE EXTERNAL VENETIAN
  BLIND
  FIXED DOUBLE GLAZED UNIT

- FULLY REVERSIBLE DOUBLE GLAZED UNIT
- ALUMINUM FRAMED DOUBLE GLAZED DOOR
- METAL SPANDREL PANEL
  COMMERCIAL STOREFRONT GLAZED
- UNIT CLEAR GLASS BALUSTRADE

- CLEAR GLASS BALUSTRADE
  METAL BALUSTRADE
  PAINTED METAL C-CHANNEL TO
  BALCONY STRUCTURE
  PROTRUPED METAL WINDOW FRAME
  TIMBER DECKING
  TIMBER FINISH TO BALCONY SOFFIT
  CONCEALE OR RAINWATER PIPE
  METAL GRILLS
  INTAKE/EXTRACTION VENTS
  BENDEP EINISH DABADET

- RENDER FINISH PARAPET METAL COPING

PLANNING SUBMISSION

# KSRARCHITECTS KSR Architects LLD H diversited Struct L very Conference (1997) L very Conference

CAMLEY STREET MIXED EMPLOYMENT AND RESIDENTIAL SCHEME

DETAIL BAY STUDY C

Project Ref: Drawing No:
CML - 332