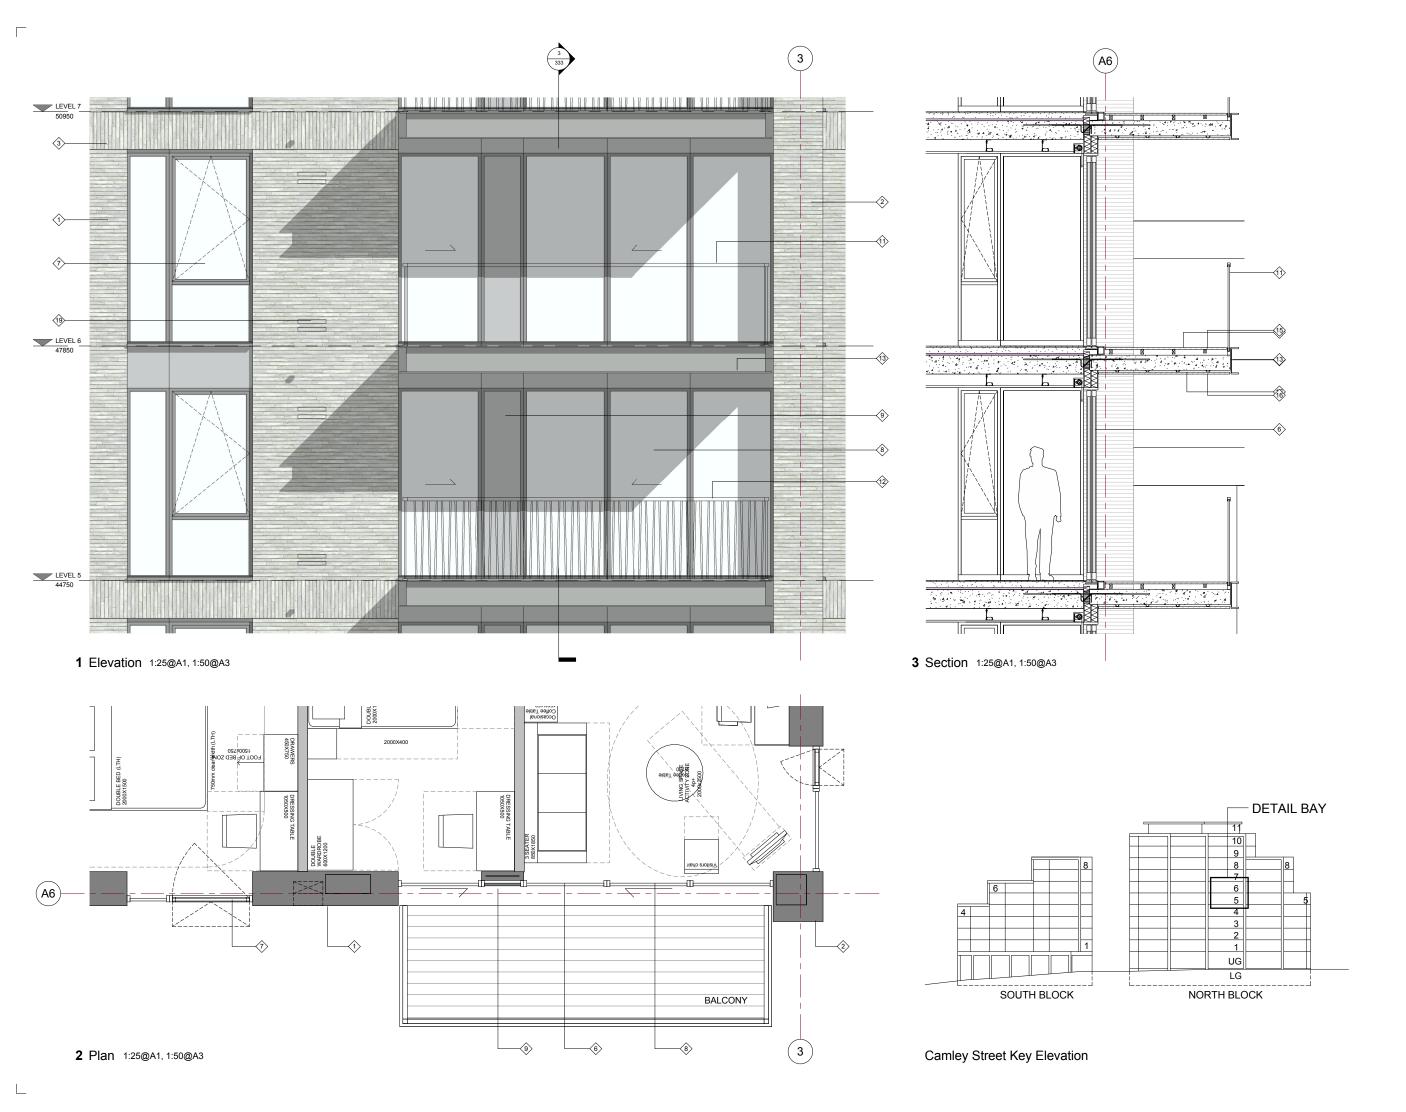

General notes:

This drawing is copyright of KSR architects. This drawing must be read in conjunction with the Designer's Risk Assessment, specification and all other relevant and the relevant

MATERIAL KEY

Notes/Legends

- GREY COLOURED BRICK

- GREY COLOURED BRICK FRAME
  SOLDIER COURSE GREY COLOURED
  BRICK ELEMENT
  CHAMFERED GREY COLOURED BRICK
  ELEMENT
  RETRACTABLE EXTERNAL VENETIAN
  BLIND
  EVEN DOUBLE GL AZED LINIT
- FIXED DOUBLE GLAZED UNIT
- FULLY REVERSIBLE DOUBLE GLAZED UNIT

- METAL SPANDREL PANEL
  COMMERCIAL STOREFRONT GLAZED
- UNIT CLEAR GLASS BALUSTRADE

- CLEAR GLASS BALUSTRADE
  METAL BALUSTRADE
  PAINTED METAL C-CHANNEL TO
  BALCONY STRUCTURE
  PROTRUDED METAL WINDOW FRAME
  TIMBER DECKING
- TIMBER FINISH TO BALCONY SOFFIT
  CONCEALED RAINWATER PIPE
  METAL GRILLS
  INTAKE/EXTRACTION VENTS

- RENDER FINISH PARAPET METAL COPING

PLANNING

SUBMISSION

**KSR**ARCHITECTS

CAMLEY STREET MIXED EMPLOYMENT AND RESIDENTIAL SCHEME

DETAIL BAY STUDY A Level 5, 6

P1

CML CML - 330

relates which has not been referred to them and their approval obtained. Do not scale from this drawing or the digital data, only figured dimensions are to be used. For Planning refer to linear scale. Check all dimensions on site prior to carrying out any works – advice any discrepancy