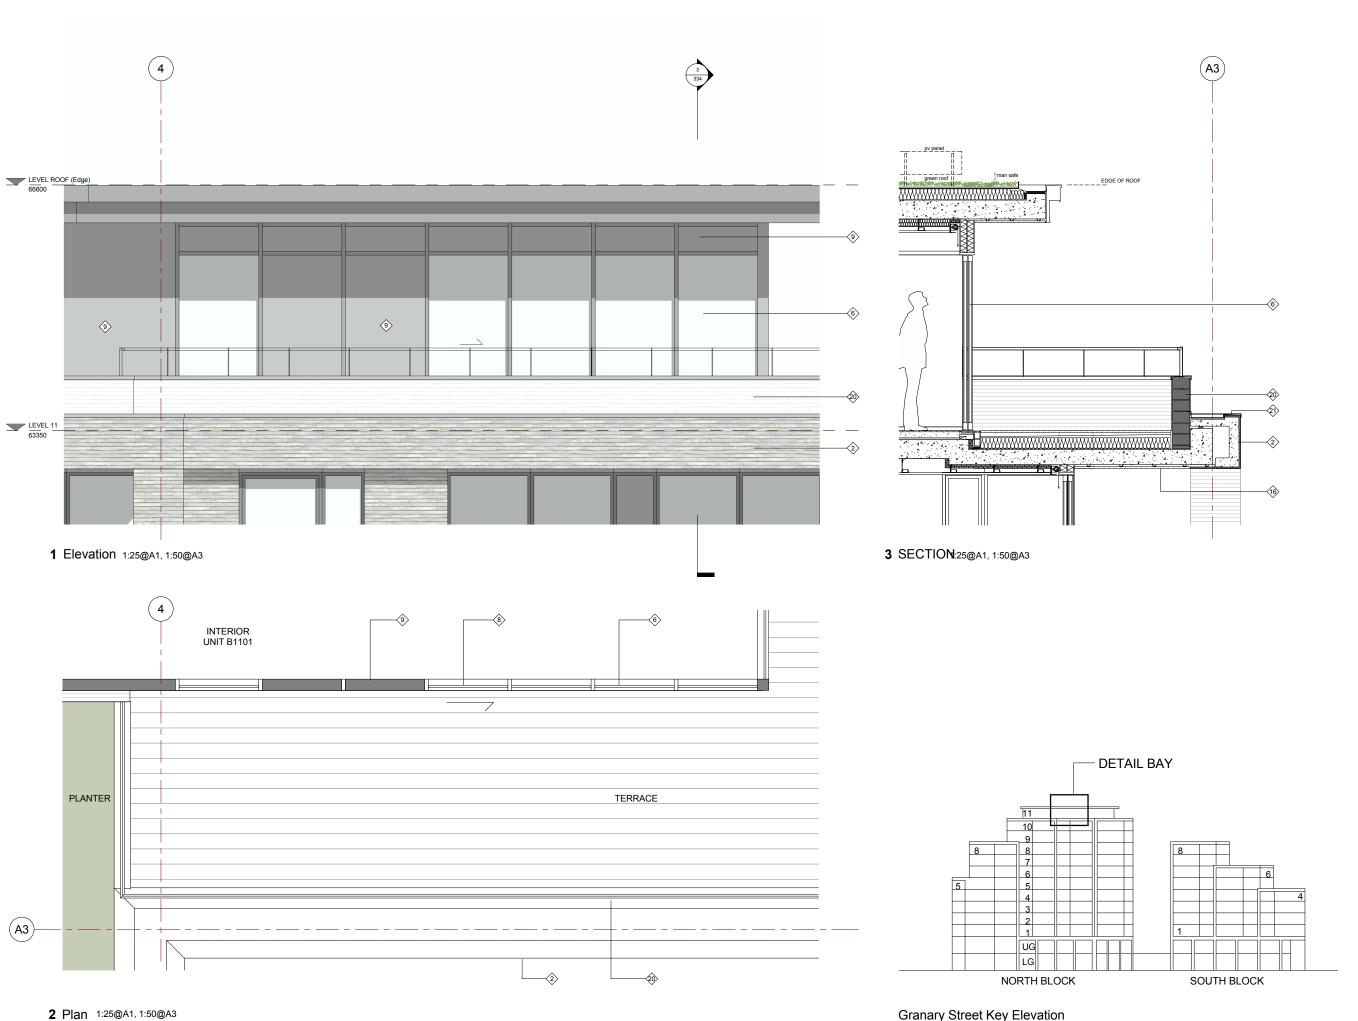

D BRICK
  GREY COLOURED BRICK FRAME
  SOLDIER COURSE GREY COLOURED
  BRICK ELEMENT
  CHAMPERED GREY COLOURED BRICK
  ELEMENT
  RETRACTABLE EXTERNAL VENETIAN
  BLIND
  FIXED DOUBLE GLAZED UNIT

- FULLY REVERSIBLE DOUBLE GLAZED UNIT

- METAL SPANDREL PANEL
  COMMERCIAL STOREFRONT GLAZED
- UNIT CLEAR GLASS BALUSTRADE
- CLEAR GLASS BALUSTRADE
  METAL BALUSTRADE
  PAINTED METAL C-CHANNEL TO
  BALCONY STRUCTURE
  PROTRUDED METAL WINDOW FRAME
  TIMBER DECKING
- TIMBER FINISH TO BALCONY SOFFIT
  CONCEALED RAINWATER PIPE
  METAL GRILLS
  INTAKE/EXTRACTION VENTS

- RENDER FINISH PARAPET METAL COPING

PLANNING SUBMISSION

KSRARCHITECTS
KSR Architects LLP
14 Greenland Street
14 Greenland Street
15 Greenland

CAMLEY STREET MIXED EMPLOYMENT AND RESIDENTIAL SCHEME

DETAIL BAY STUDY D

CML CML - 333

P1



relates which has not been referred to them and their approval obtained. Do not scale from this drawing or the digital data, only figured dimensions are to be used. For Planning refer to linear scale. Check all dimensions on site prior to carrying out any works – advice any discrepancy

## MATERIAL KEY

GREY COLOURED BRICK
GREY COLOURED BRICK FRAME
SOLDIER COURSE GREY COLOURED
BRICK ELEMENT
CHAMFERED GREY COLOURED BRICK
ELEMENT
RETRACTABLE EXTERNAL VENETIAN
BLIND
FIXED DOUBLE GLAZED UNIT

FULLY REVERSIBLE DOUBLE GLAZED UNIT

METAL SPANDREL PANEL
COMMERCIAL STOREFRONT GLAZED

UNIT CLEAR GLASS BALUSTRADE

CLEAR GLASS BALUSTRADE
METAL BALUSTRADE
PAINTED METAL C-CHANNEL TO
BALCONY STRUCTURE
PROTRUDED METAL WINDOW FRAME
TIMBER DECKING
TIMBER FINISH TO BALCONY SOFFIT
CONCEALED RAINWATER PIPE
M