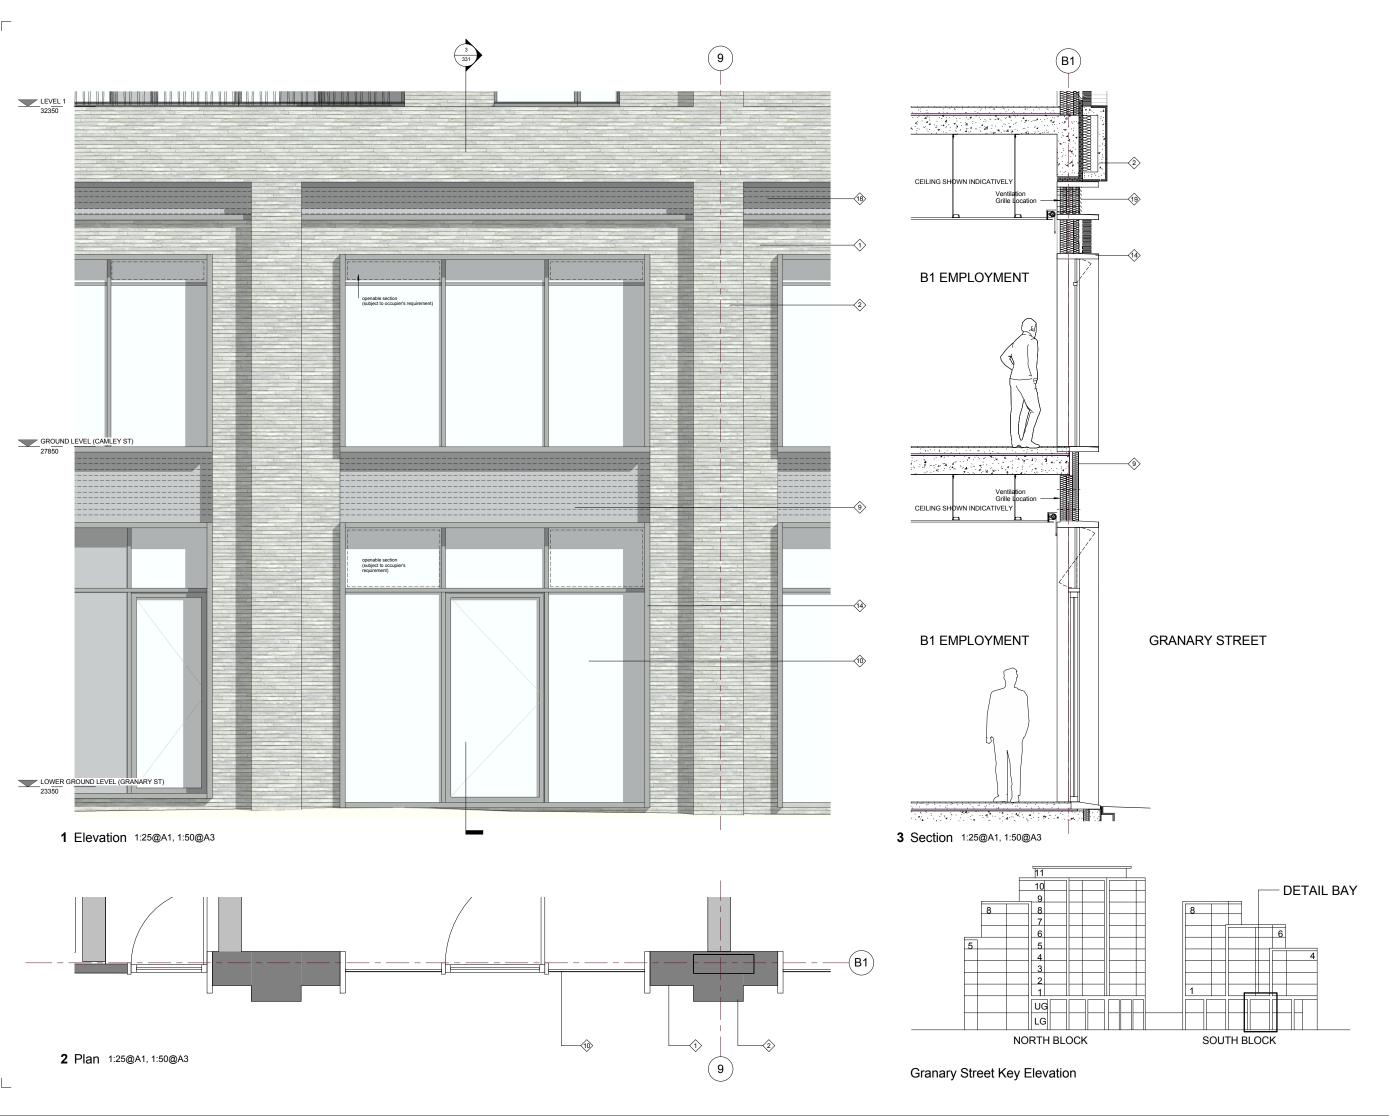

Notes/Legends

## MATERIAL KEY

- GREY COLOURED BRICK
  GREY COLOURED BRICK FRAME
  SOLDIER COURSE GREY COLOURED
  BRICK ELEMENT
  CHAMFERED GREY COLOURED BRICK
  ELEMENT
  RETRACTABLE EXTERNAL VENETIAN
  BLIND
  FIXED DOUBLE GLAZED UNIT

- FULLY REVERSIBLE DOUBLE GLAZED UNIT

- METAL SPANDREL PANEL
  COMMERCIAL STOREFRONT GLAZED
- UNIT CLEAR GLASS BALUSTRADE

- CLEAR GLASS BALUSTRADE
  METAL BALUSTRADE
  PAINTED METAL C-CHANNEL TO
  BALCONY STRUCTURE
  PROTRUPED METAL WINDOW FRAME
  TIMBER DECKING
  TIMBER FINISH TO BALCONY SOFFIT
  CONCEALE OR RAINWATER PIPE
  METAL GRILLS
  INTAKE/EXTRACTION VENTS
  BENDEP EINISH DABADET

- RENDER FINISH PARAPET METAL COPING

PLANNING

SUBMISSION

KSRARCHITECTS
KSR Architects LLP
14 Greenland Street
14 Greenland Street
15 Greenland

CAMLEY STREET MIXED EMPLOYMENT AND RESIDENTIAL SCHEME

DETAIL BAY STUDY B

CML CML - 331

General notes:

This drawing is copyright of KSR architects. This drawing must be read in conjunction with the Designer's Risk Assessment, specification and off other relevant. Assessment, specification and off other relevant and the season of the work to which it relates which has not been referred to them and their approval obtained. Do not scale from this drawing or the digital data, only figured dimensions are to be used. For Planning refer to linear scale. Check all dimensions on site prior to carrying out any works – advice any discrepancy.