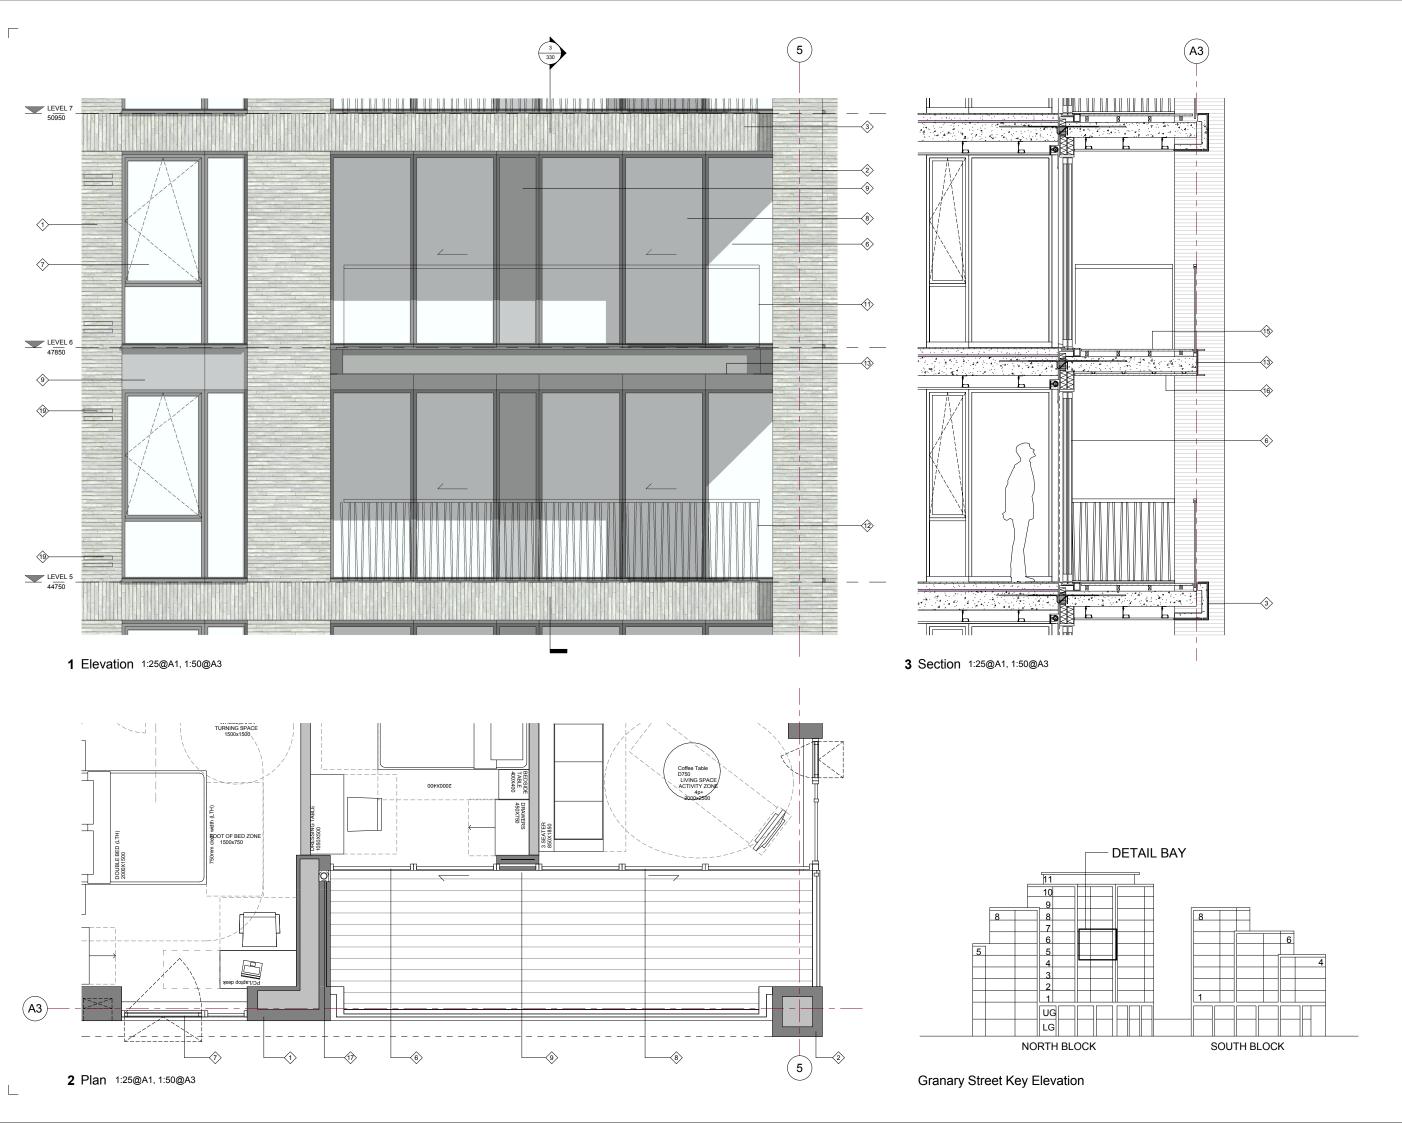

General notes:

This drawing is copyright of KSR architects. This drawing must be read in conjunction with the Designer's Risk Assessment, specification and all other relevant and the relevant

MATERIAL KEY

Notes/Legends

- GREY COLOURED BRICK

- GREY COLOURED BRICK FRAME
  SOLDIER COURSE GREY COLOURED
  BRICK ELEMENT
  CHAMFERED GREY COLOURED BRICK
  ELEMENT
  RETRACTABLE EXTERNAL VENETIAN
  BLIND
  EVEN DOUBLE GL AZED LINIT
- FIXED DOUBLE GLAZED UNIT
- FULLY REVERSIBLE DOUBLE GLAZED UNIT

- METAL SPANDREL PANEL
  COMMERCIAL STOREFRONT GLAZED
- UNIT CLEAR GLASS BALUSTRADE

- CLEAR GLASS BALUSTRADE
  METAL BALUSTRADE
  PAINTED METAL C-CHANNEL TO
  BALCONY STRUCTURE
  PROTRUDED METAL WINDOW FRAME
  TIMBER DECKING
- TIMBER FINISH TO BALCONY SOFFIT
  CONCEALED RAINWATER PIPE
  METAL GRILLS
  INTAKE/EXTRACTION VENTS

- RENDER FINISH PARAPET METAL COPING

PLANNING

SUBMISSION

**KSR**ARCHITECTS

CAMLEY STREET MIXED EMPLOYMENT AND RESIDENTIAL SCHEME

DETAIL BAY STUDY A Level 5, 6

P1

CML CML - 330

relates which has not been referred to them and their approval obtained. Do not scale from this drawing or the digital data, only figured dimensions are to be used. For Planning refer to linear scale. Check all dimensions on site prior to carrying out any works – advice any discrepancy