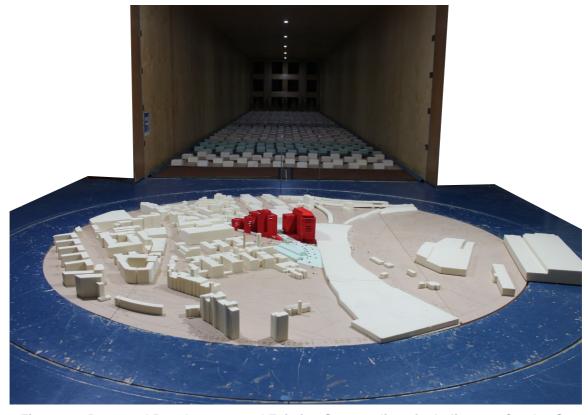

Figure 12: Proposed Development and Existing Surroundings including 103 Camley St (Configuration 2) – View in the Wind Tunnel (view from south)

Figure 13: Proposed Development and Cumulative Surroundings including 101 and 103 Camley St (Configuration 3) – View in the Wind Tunnel (view from north)