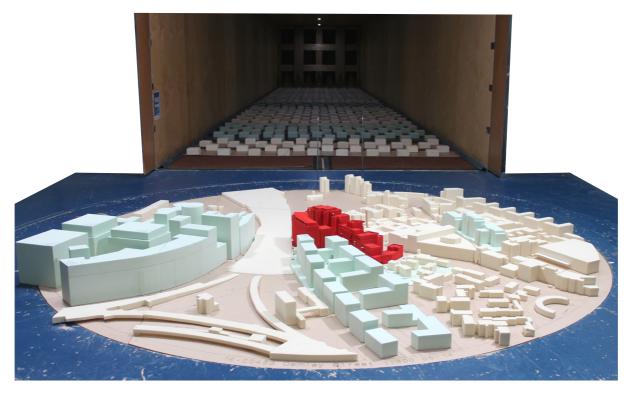

Figure 12: Proposed Development and Existing Surroundings including 103 Camley St (Configuration 2) – View in the Wind Tunnel (view from south)

Figure 13: Proposed Development and Cumulative Surroundings including 101 and 103 Camley St (Configuration 3) – View in the Wind Tunnel (view from north)