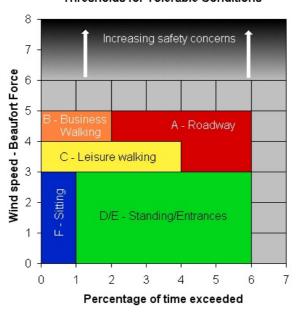

## Lawson Comfort Criteria Thresholds for Tolerable Conditions

Figure 15: Graphical representation of the Lawson Comfort Criteria

| DESCRIPTION             | LETTER | THRESHOLD |
|-------------------------|--------|-----------|
| Roads and Car Parks     | Α      | 6% > B5   |
| Business Walking        | В      | 2% > B5   |
| Pedestrian Walk-through | С      | 4% > B4   |
| Pedestrian Standing     | D      | 6% > B3   |
| Entrance Doors          | E      | 6% > B3   |
| Sitting                 | F      | 1% > B3   |