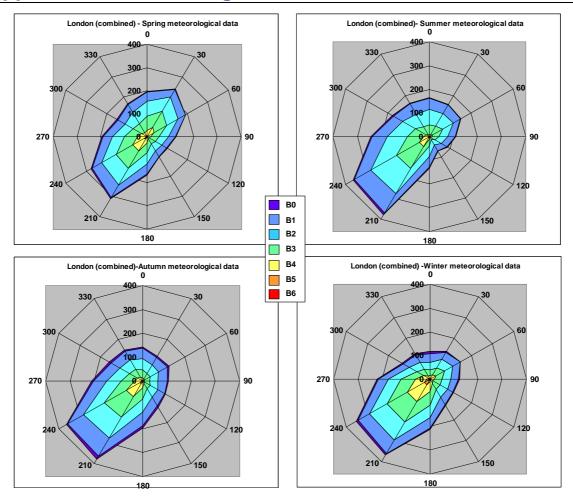

## **Appendix B: Meteorological Data**

Figure 14: Seasonal wind roses for London, United Kingdom (in Beaufort Force) (Hours that wind speed is greater than the stated Beaufort Force)