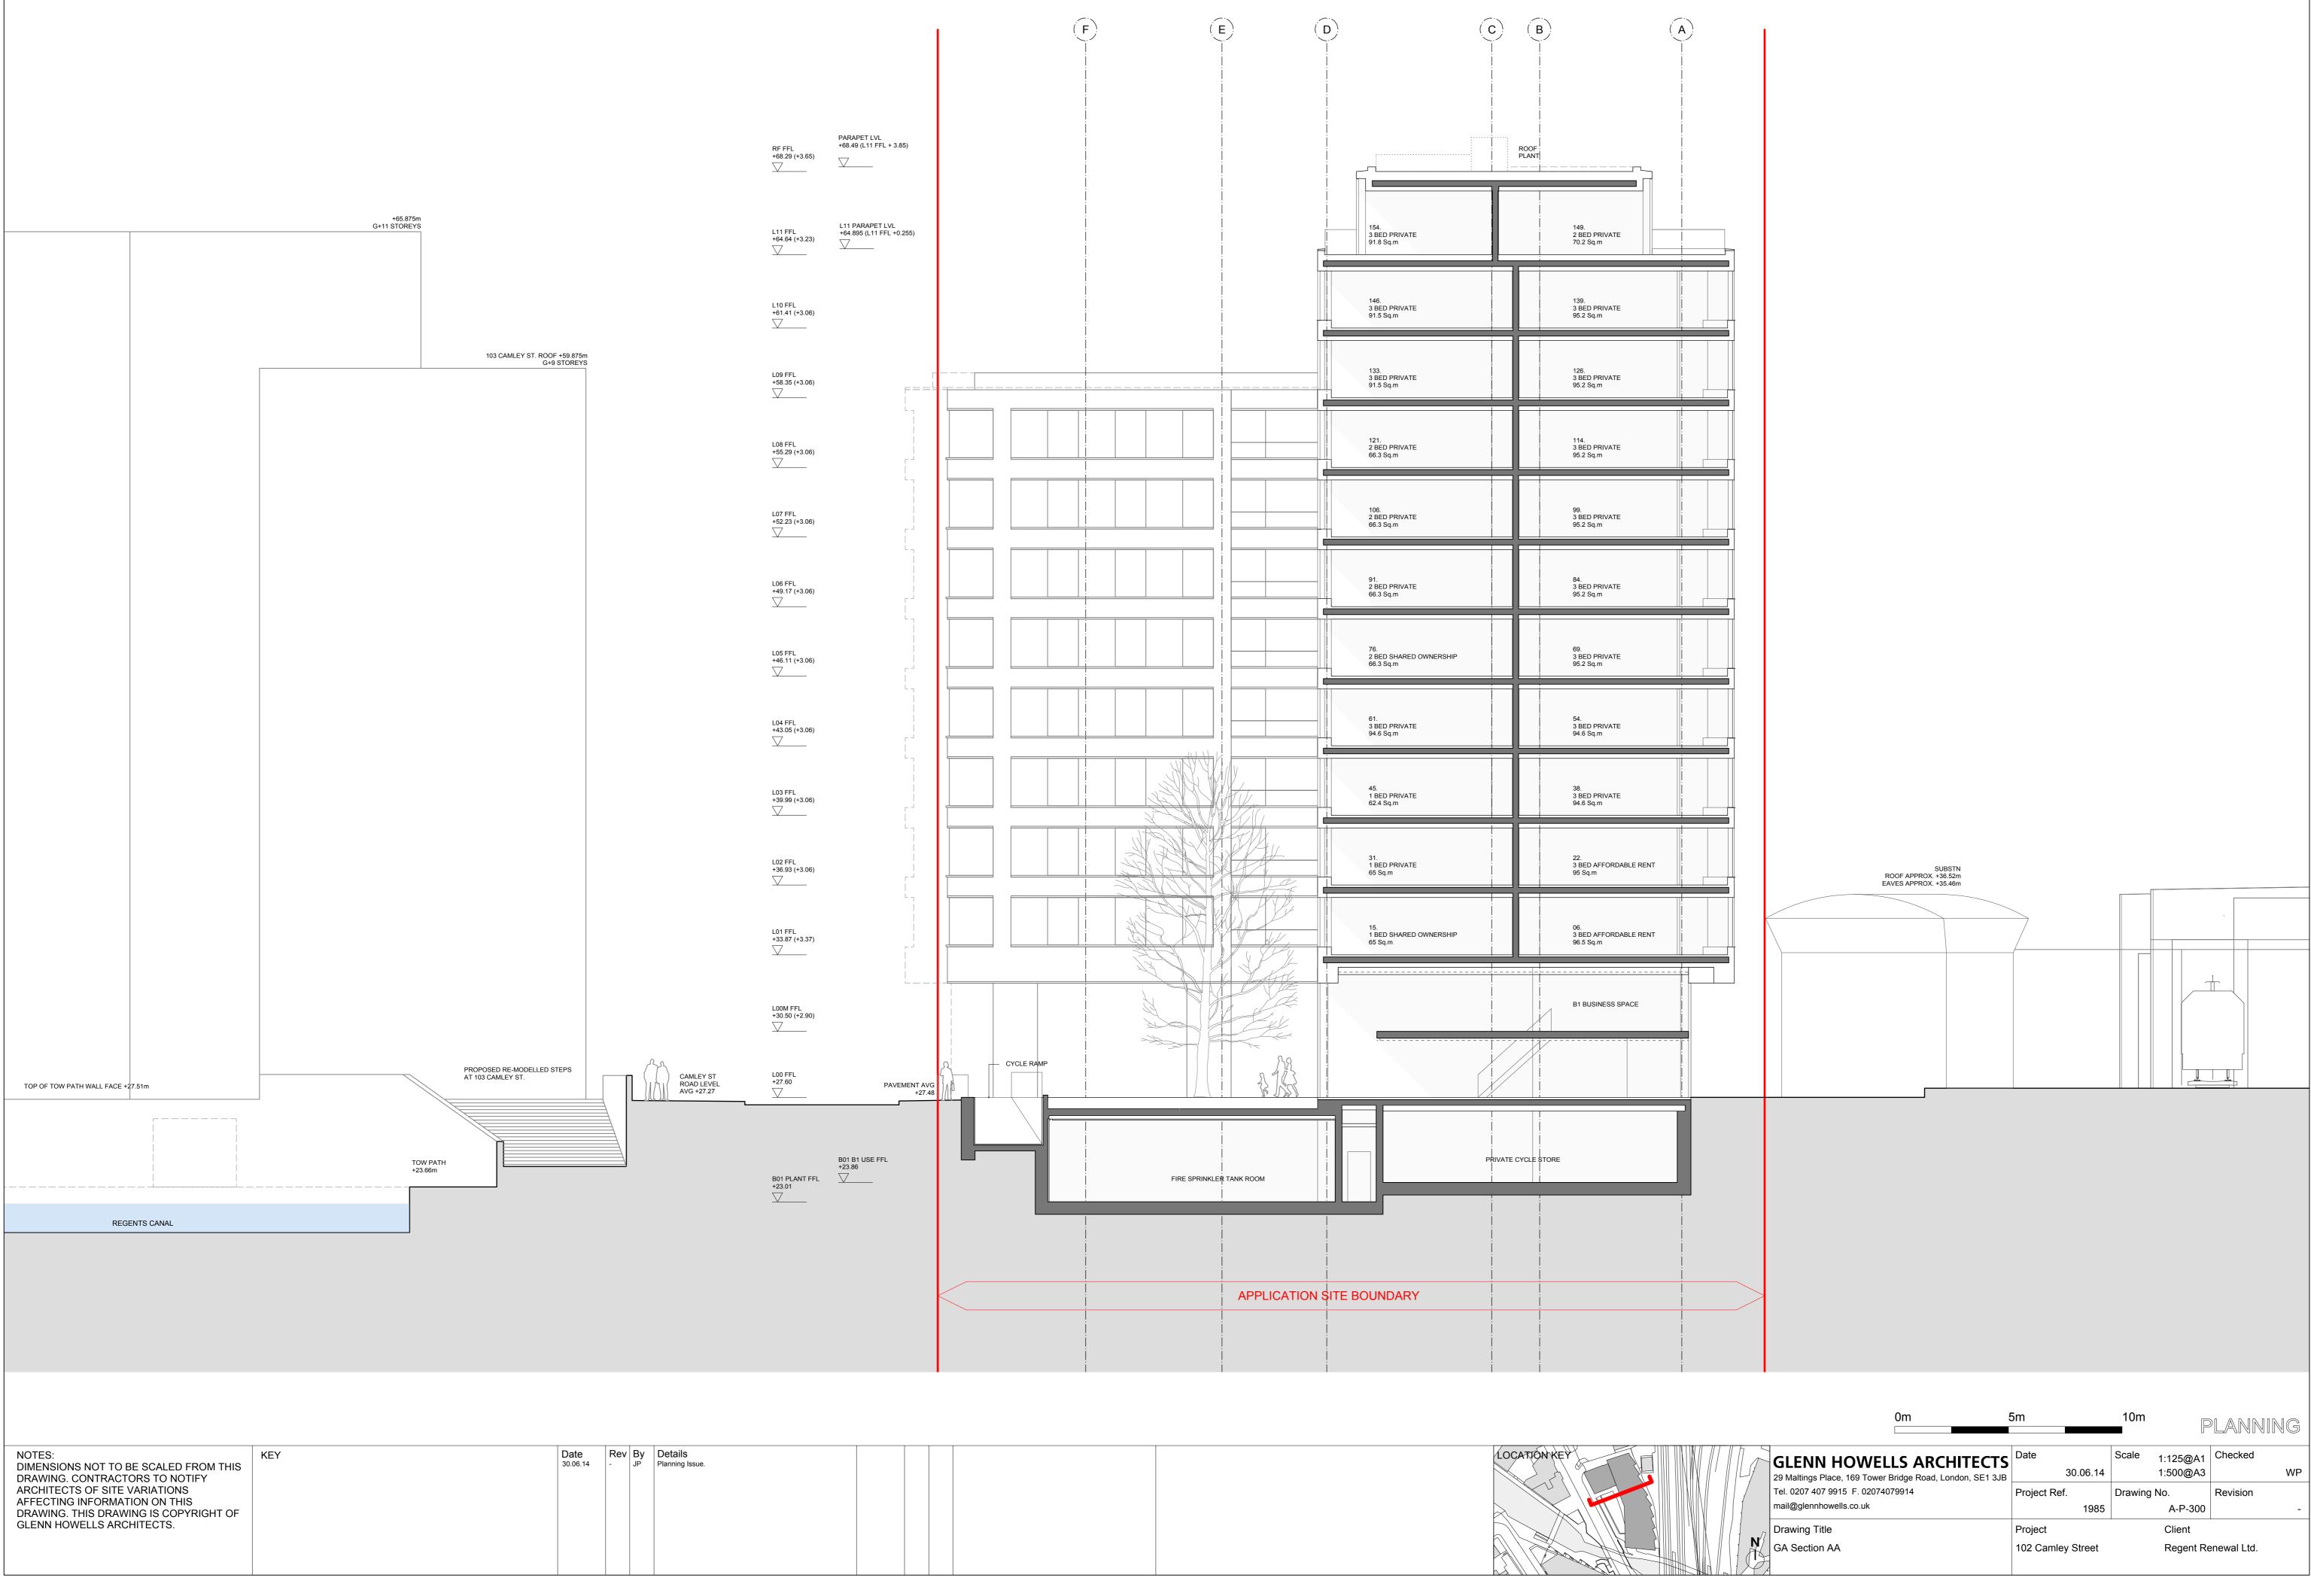

|  | LOCATION KEY