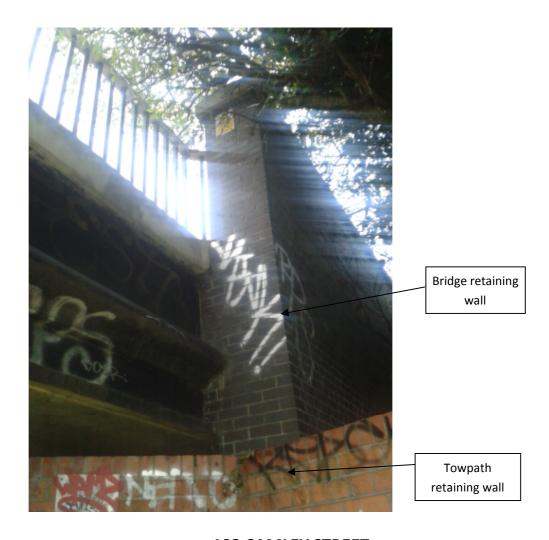

102 CAMLEY STREET

PHOTOGRAPHS OF THE BRIDGE

RETAINING WALL AT 102 CAMLEY STREET

234937-00 FIGURE 15

102 CAMLEY STREET

PHOTOGRAPHS OF THE RETAINING WALL

AT 102 CAMLEY STREET

102 CAMLEY STREET