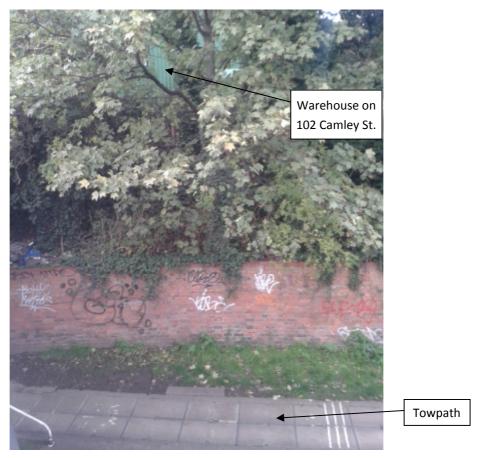

102 CAMLEY STREET

EXTRACT FROM 1827 GREENWOOD'S MAP



102 CAMLEY STREET

EXTRACT FROM 1851 LONDON
MAP



102 CAMLEY STREET
EXTRACT FROM 1873-1874
LONDON MAP



102 CAMLEY STREET

EXTRACT FROM 1896 LONDON
MAP



102 CAMLEY STREET

EXTRACT FROM 1916 LONDON
MAP





102 CAMLEY STREET

AERIAL PHOTGRAPH FROM 1946

234937-00 FIGURE 12





**102 CAMLEY STREET** 

EXTRACT FROM 1980-1988
ORDNANCE SURVEY SIM CARD





102 CAMLEY STREET
EXTRACT FROM 1992-1994
ORDNANCE SURVEY MAP





102 CAMLEY STREET

PHOTOGRAPHS OF THE BRIDGE

RETAINING WALL AT 102 CAMLEY STREET

234937-00 FIGURE 15





102 CAMLEY STREET

PHOTOGRAPHS OF THE RETAINING WALL

AT 102 CAMLEY STREET



102 CAMLEY STREET

PHOTOGRAPH OF THE RETAINING WALL

AT 103 CAMLEY STREET