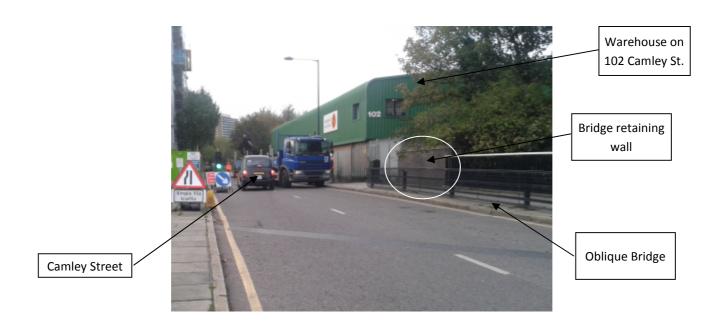

102 CAMLEY STREET

PHOTOGRAPHS OF THE BRIDGE

RETAINING WALL AT 102 CAMLEY STREET

234937-00 FIGURE 15

102 CAMLEY STREET

PHOTOGRAPHS OF THE RETAINING WALL

AT 102 CAMLEY STREET

102 CAMLEY STREET