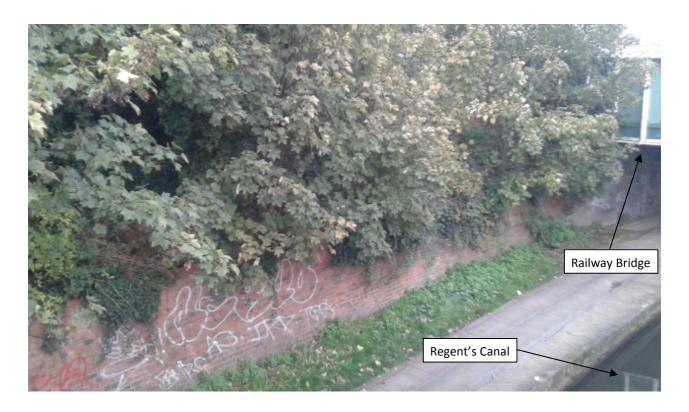

102 CAMLEY STREET

EXTRACT FROM 1827 GREENWOOD'S MAP



102 CAMLEY STREET

EXTRACT FROM 1851 LONDON
MAP



102 CAMLEY STREET
EXTRACT FROM 1873-1874
LONDON MAP



102 CAMLEY STREET

EXTRACT FROM 1896 LONDON
MAP



102 CAMLEY STREET

EXTRACT FROM 1916 LONDON
MAP





102 CAMLEY STREET

AERIAL PHOTGRAPH FROM 1946

234937-00 FIGURE 12





**102 CAMLEY STREET** 

EXTRACT FROM 1980-1988
ORDNANCE SURVEY SIM CARD





102 CAMLEY STREET
EXTRACT FROM 1992-1994
ORDNANCE SURVEY MAP





102 CAMLEY STREET

PHOTOGRAPHS OF THE BRIDGE

RETAINING WALL AT 102 CAMLEY STREET

234937-00 FIGURE 15





102 CAMLEY STREET

PHOTOGRAPHS OF THE RETAINING WALL

AT 102 CAMLEY STREET



102 CAMLEY STREET

PHOTOGRAPH OF THE RETAINING WALL

AT 103 CAMLEY STREET