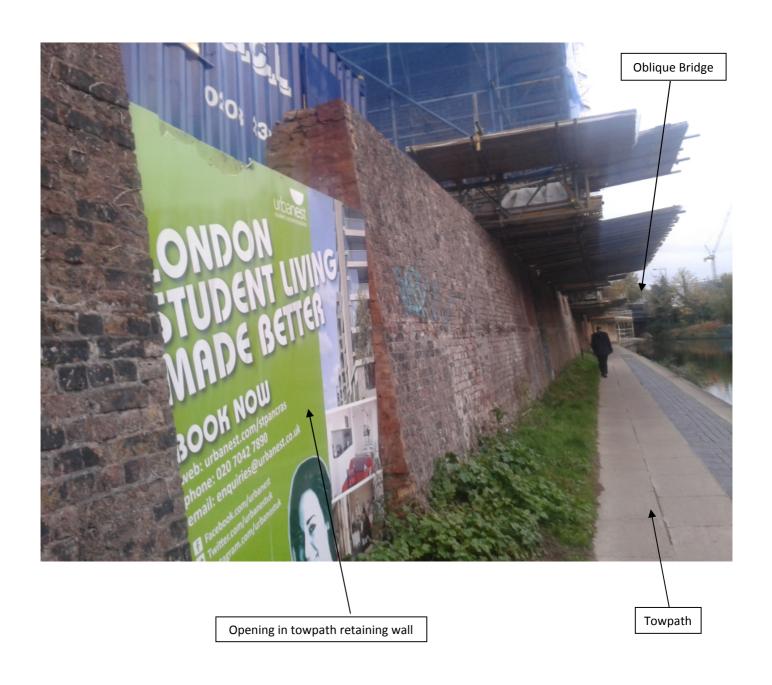

102 CAMLEY STREET

PHOTOGRAPHS OF THE BRIDGE

RETAINING WALL AT 102 CAMLEY STREET

234937-00 FIGURE 15

102 CAMLEY STREET

PHOTOGRAPHS OF THE RETAINING WALL

AT 102 CAMLEY STREET

102 CAMLEY STREET