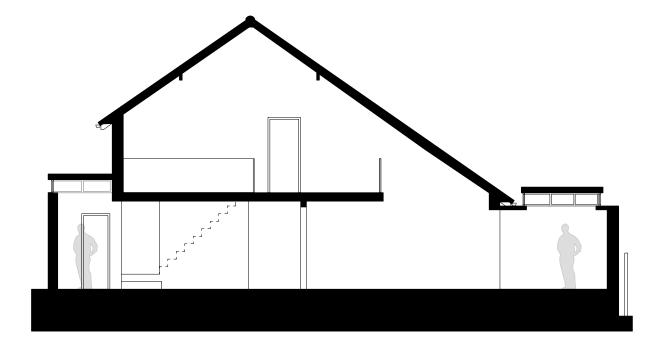

Approved Section AA

Approved South East Elevation

| PLANNING                                                                                                                                                                                                                                   | Project:                                                       | ELDON                | HOUSE                                   |
|--------------------------------------------------------------------------------------------------------------------------------------------------------------------------------------------------------------------------------------------|----------------------------------------------------------------|----------------------|-----------------------------------------|
| Do not scale off drawing                                                                                                                                                                                                                   | Drawing Title:                                                 | Approved<br>Elevatio | South East<br>n and Section AA          |
| NOTES:<br>All dimensions must be confirmed on site and verified with<br>the Architect. Any discrepencies on the drawing must be<br>reported to the Architect prior to any works being carried<br>out on site.<br>Do not scale off drawing. | Drawing No: AE_103                                             |                      |                                         |
|                                                                                                                                                                                                                                            | Date: 11/0                                                     | 2/2014               | <sub>Scale:</sub> 1:100 @A3<br>1:50 @A1 |
| The copyright of this schedule / drawing remains with the<br>Architect. No part of this schedule / drawing may be<br>reproduced in any form or by any means without the written<br>permission of Greenway Architects.                      | <b>greenway architects</b><br>Branch Hill Mews, London NW3 7LT |                      |                                         |
|                                                                                                                                                                                                                                            | Tel +44 (0)20 7435 6091 Eax +44 (0) 20 7435 6081               |                      |                                         |