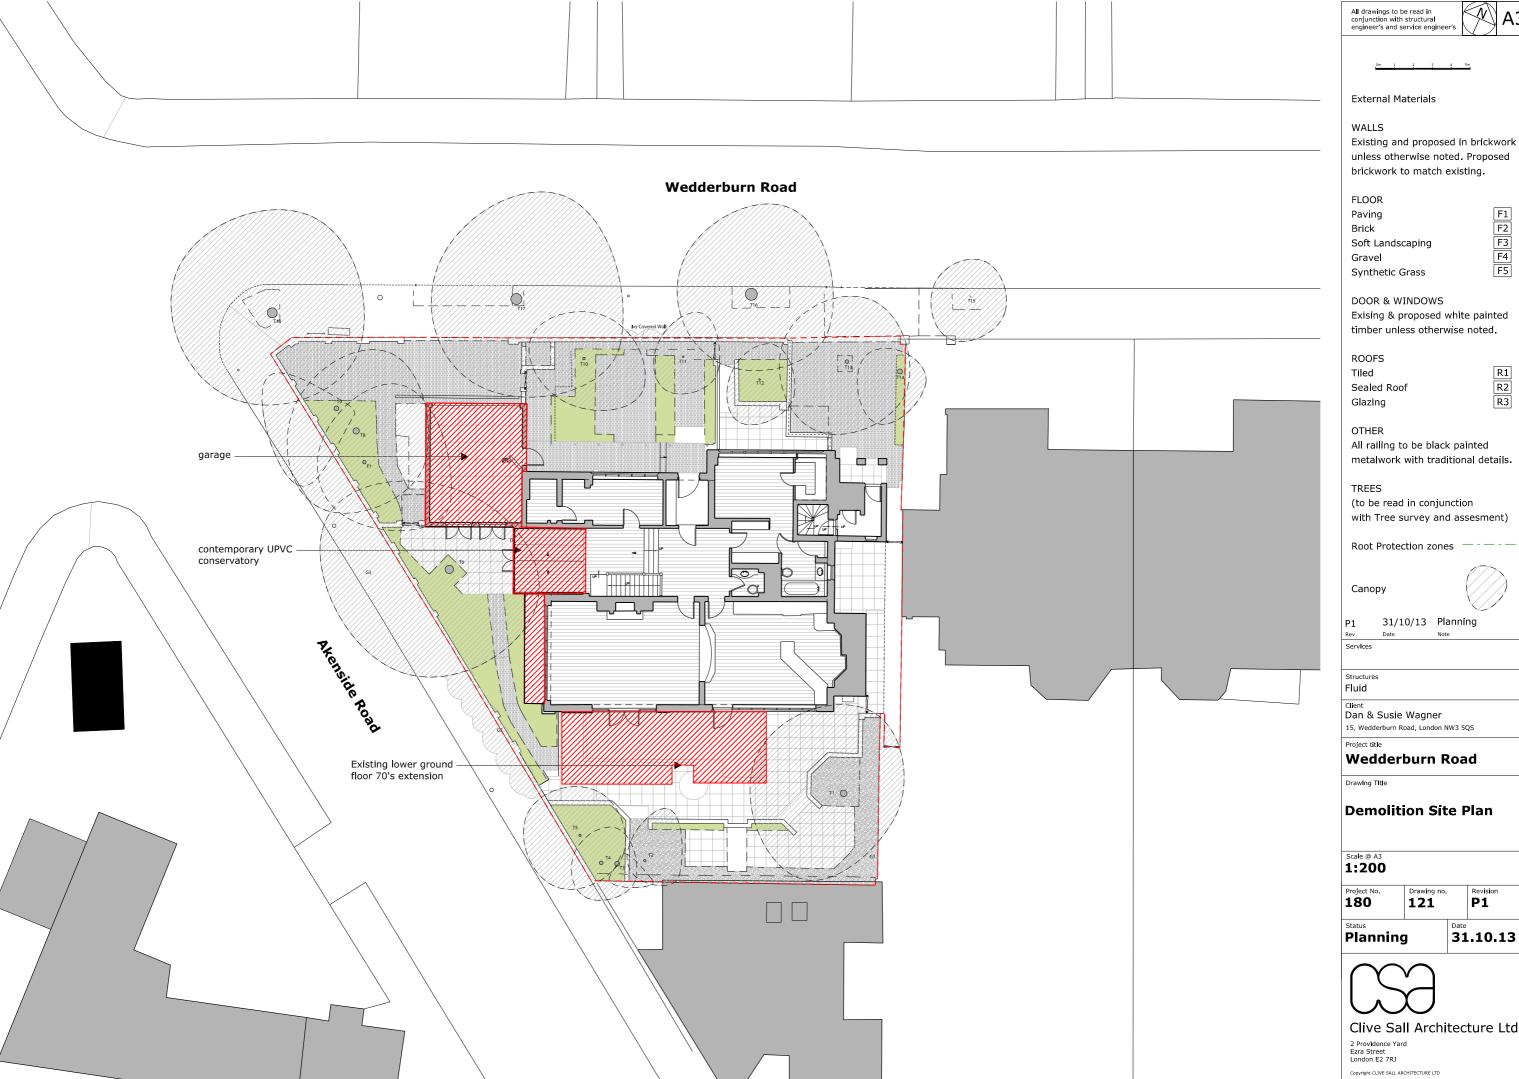

unless otherwise noted. Proposed

F1 F2 F3 F4 F5

R1 R2 R3

Exising & proposed white painted timber unless otherwise noted.

metalwork with traditional details.

with Tree survey and assesment)

Revision P1

31.10.13

# Clive Sall Architecture Ltd.



All drawings to be read in conjunction with structural engineer's and service engineer's

А3

Existing and proposed in brickwork unless otherwise noted. Proposed brickwork to match existing.

## FLOOR

Paving Brick Soft Landscaping

F1 F2 F3 F4 F5

Synthetic Grass

## DOOR & WINDOWS

Exising & proposed white painted timber unless otherwise noted.

## ROOFS

Sealed Roof

R1 R2 R3

## OTHER

All railing to be black painted metalwork with traditional details.

(to be read in conjunction with Tree survey and assesment)

Root Protection zones