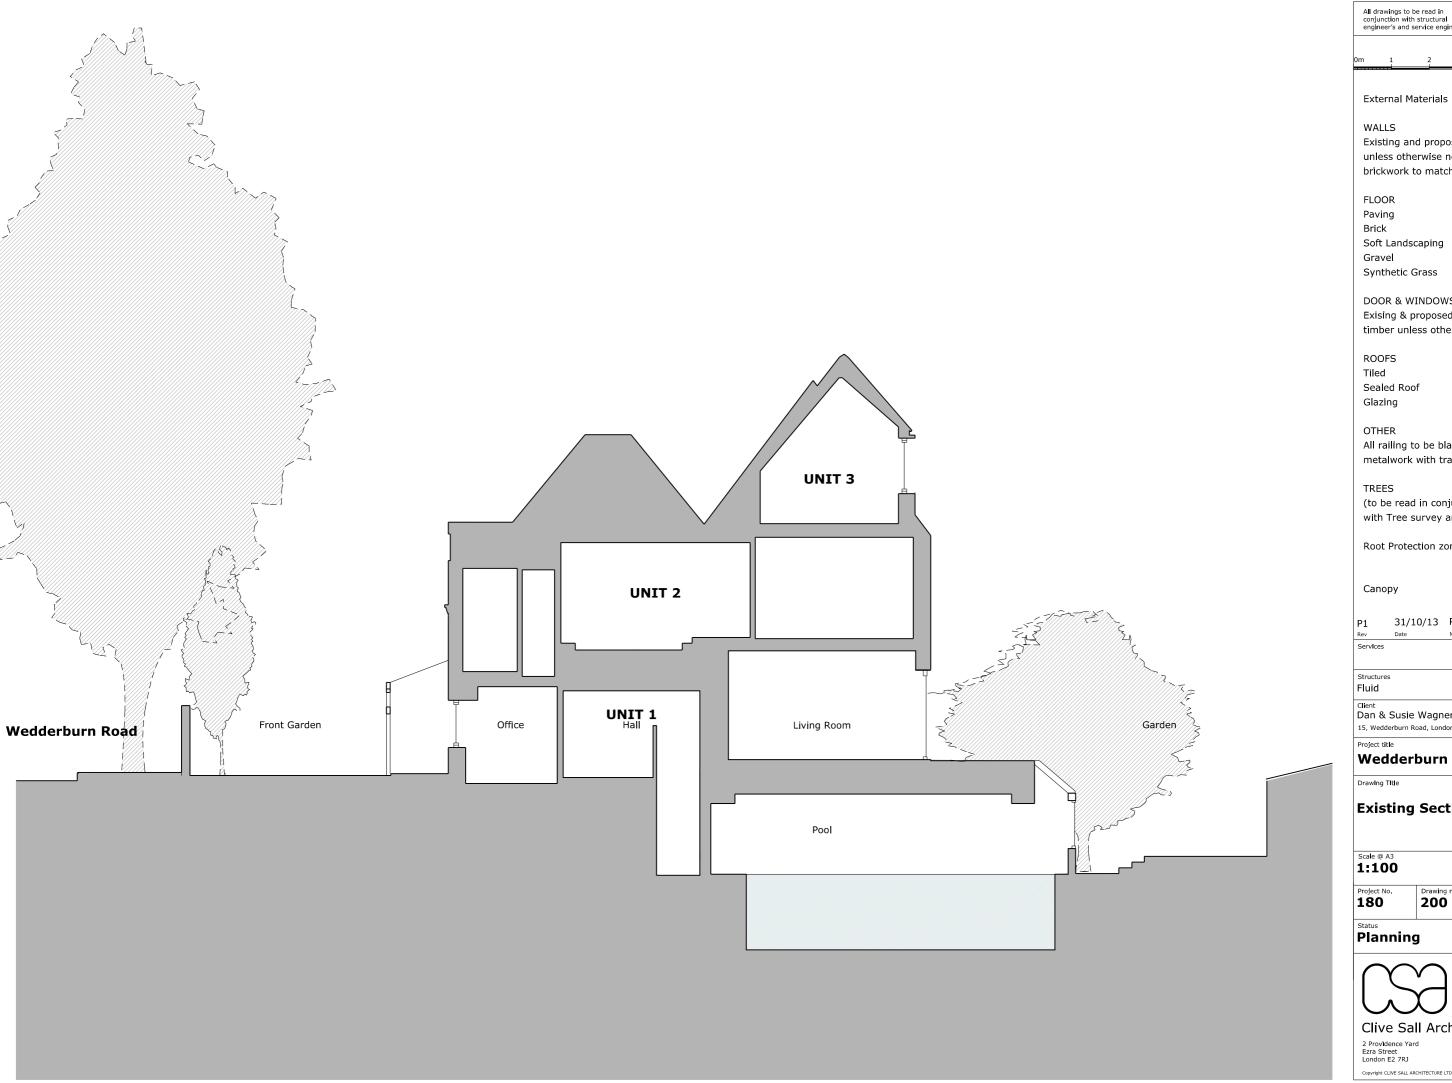

unless otherwise noted. Proposed

F1 F2 F3 F4 F5

R1 R2 R3

Exising & proposed white painted timber unless otherwise noted.

metalwork with traditional details.

with Tree survey and assesment)

Revision P1

31.10.13

# Clive Sall Architecture Ltd.



All drawings to be read in conjunction with structural engineer's and service engineer's

А3

Existing and proposed in brickwork unless otherwise noted. Proposed brickwork to match existing.

## FLOOR

Paving Brick Soft Landscaping

F1 F2 F3 F4 F5

Synthetic Grass

## DOOR & WINDOWS

Exising & proposed white painted timber unless otherwise noted.

## ROOFS

Sealed Roof

R1 R2 R3

## OTHER

All railing to be black painted metalwork with traditional details.

(to be read in conjunction with Tree survey and assesment)

Root Protection zones

## Canopy

31/10/13 Planning

Client Dan & Susie Wagner

15, Wedderburn Road, London NW3 5QS

# Wedderburn Road

Drawing Title

# **Existing Section aa**

Drawing no. Revision P1

Planning

31.10.13



# Clive Sall Architecture Ltd.

2 Providence Yard E