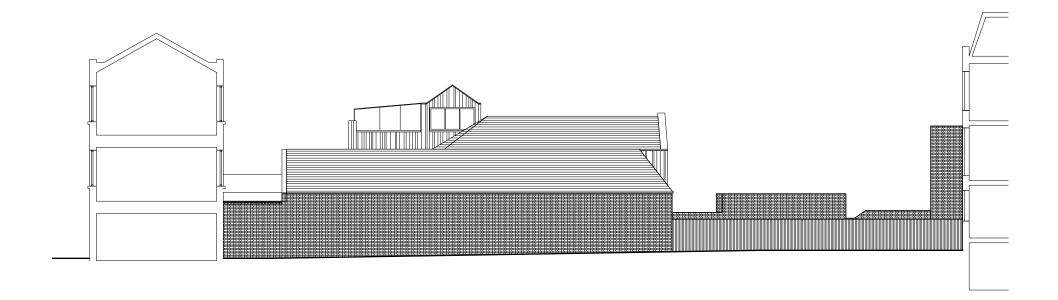

EXISTING SOUTH ELEVATION

EXISTING WEST ELEVATION

DRAWING STATUS

EXISTING SOUTH & WEST ELEVATIONS

| JOB NO. | DRAWING NO. | REV. |
|---------|-------------|------|
| 2493    | SU-006      | PL1  |