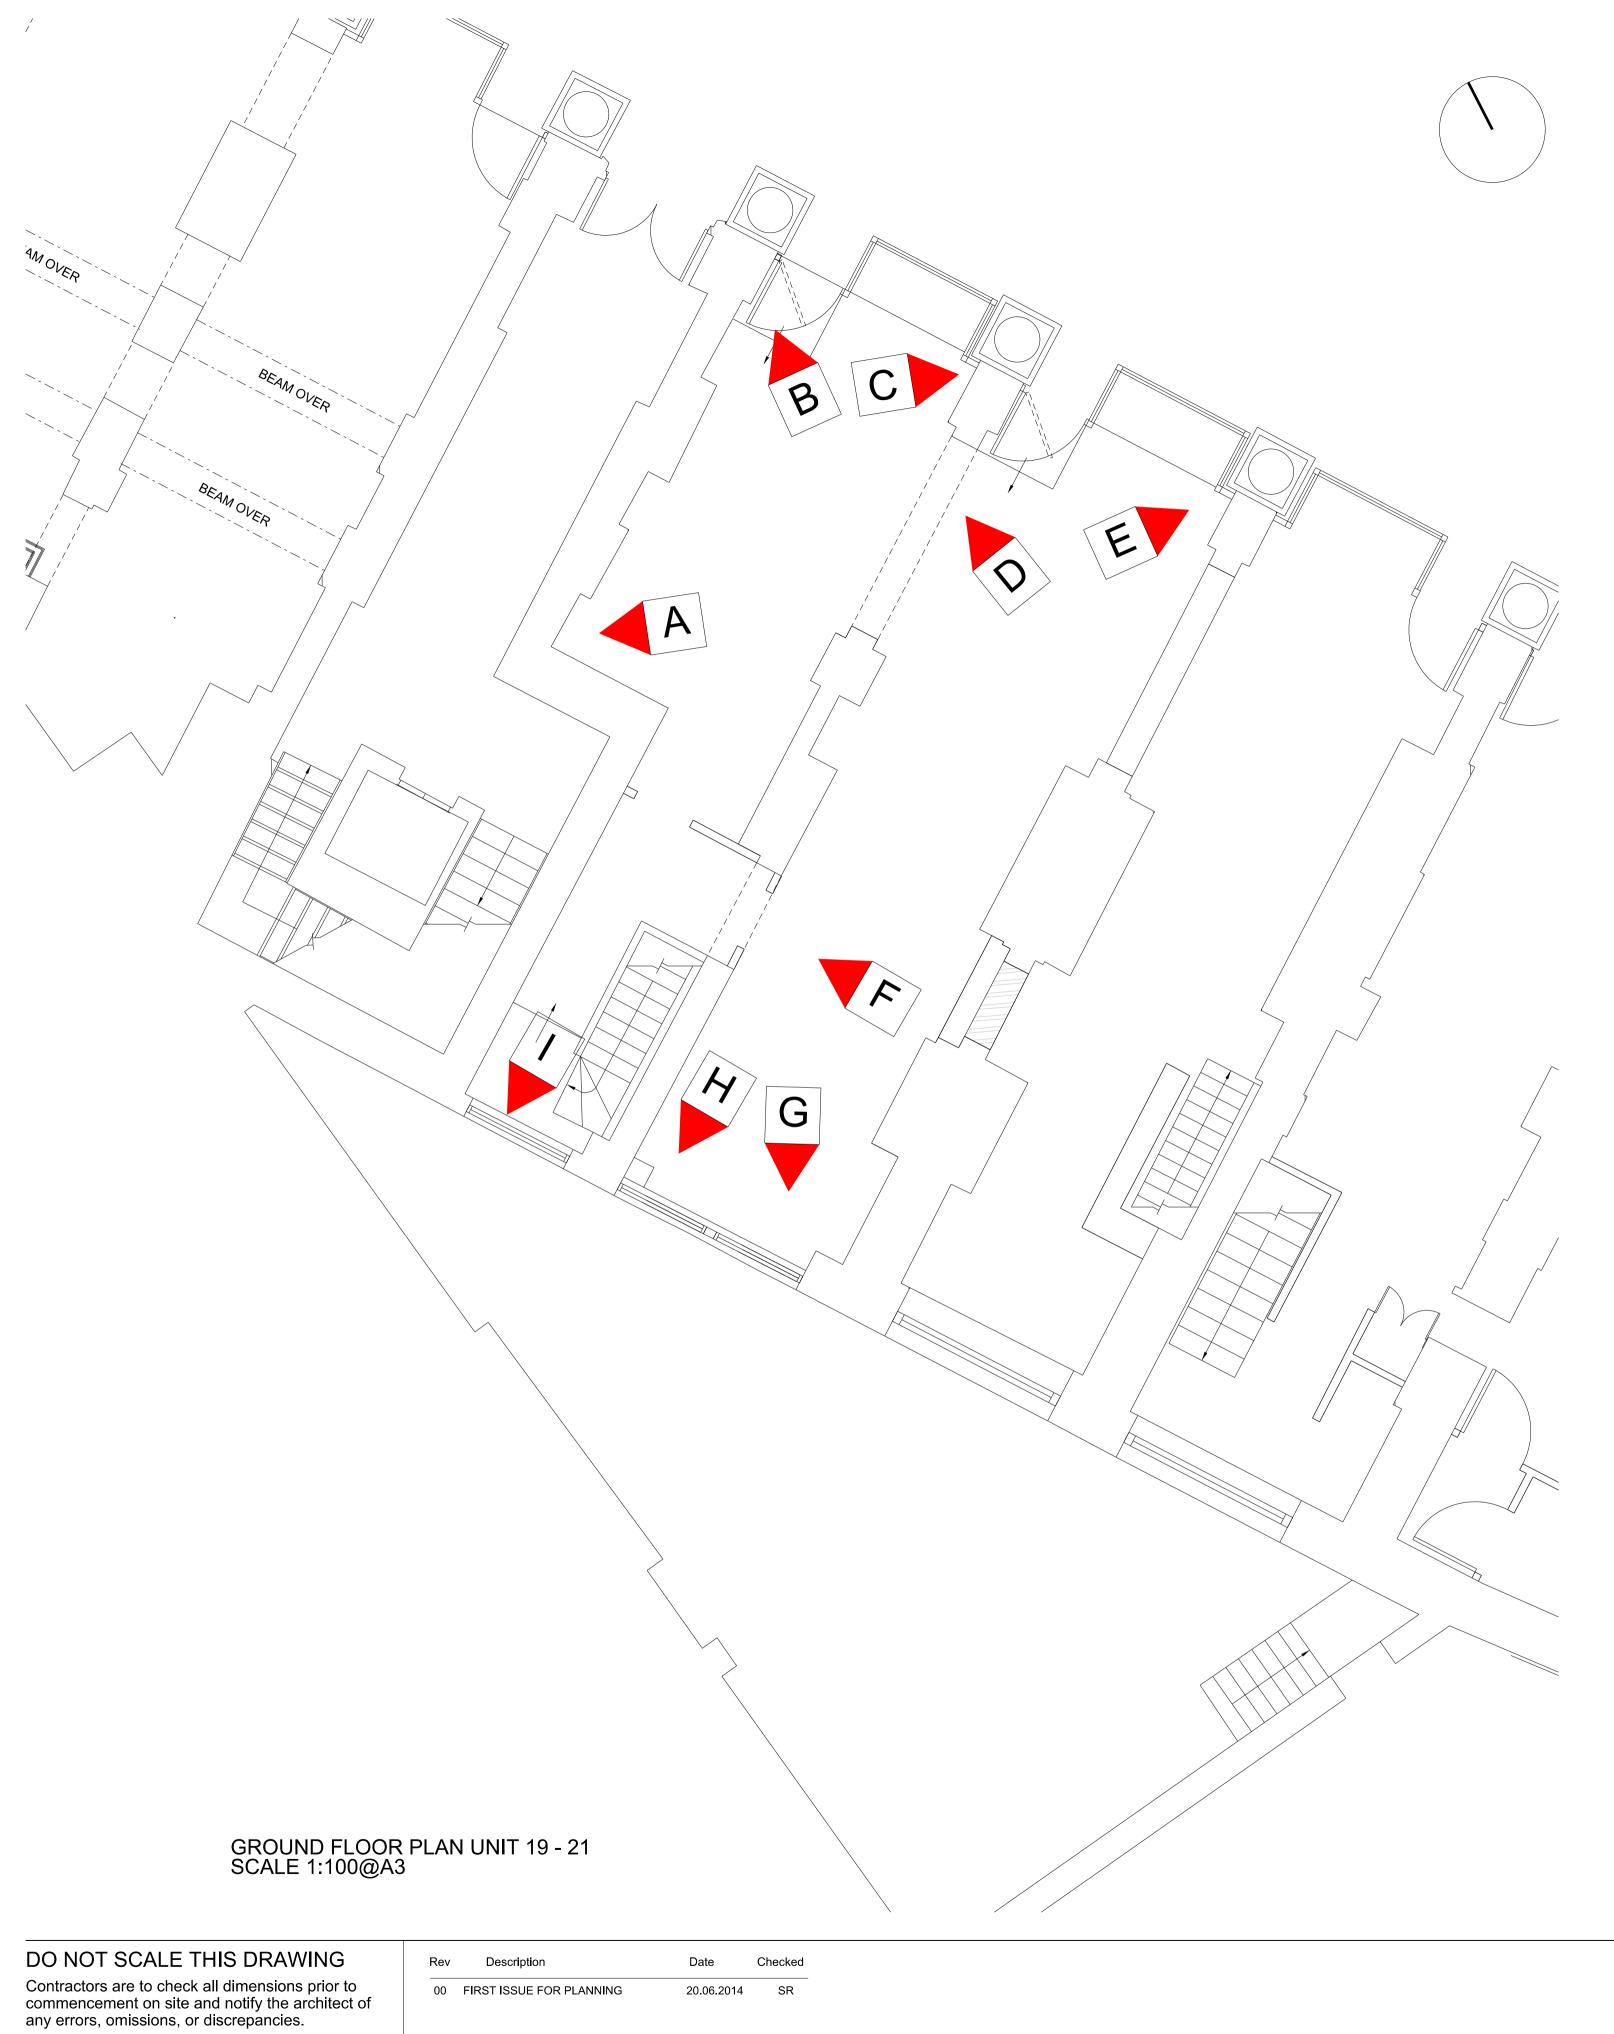

Photo A

Photo B

Photo D

Photo E

Photo F

Photo G

Photo H

Photo I

TateHindle Limited retain copyright of this drawing. It may not be copied, altered or reproduced in any way without their written authority.

UNIT 19- 21 SICILIAN AVENUE

PICTURES OF EXISTING INTERNAL ELEVATIONS