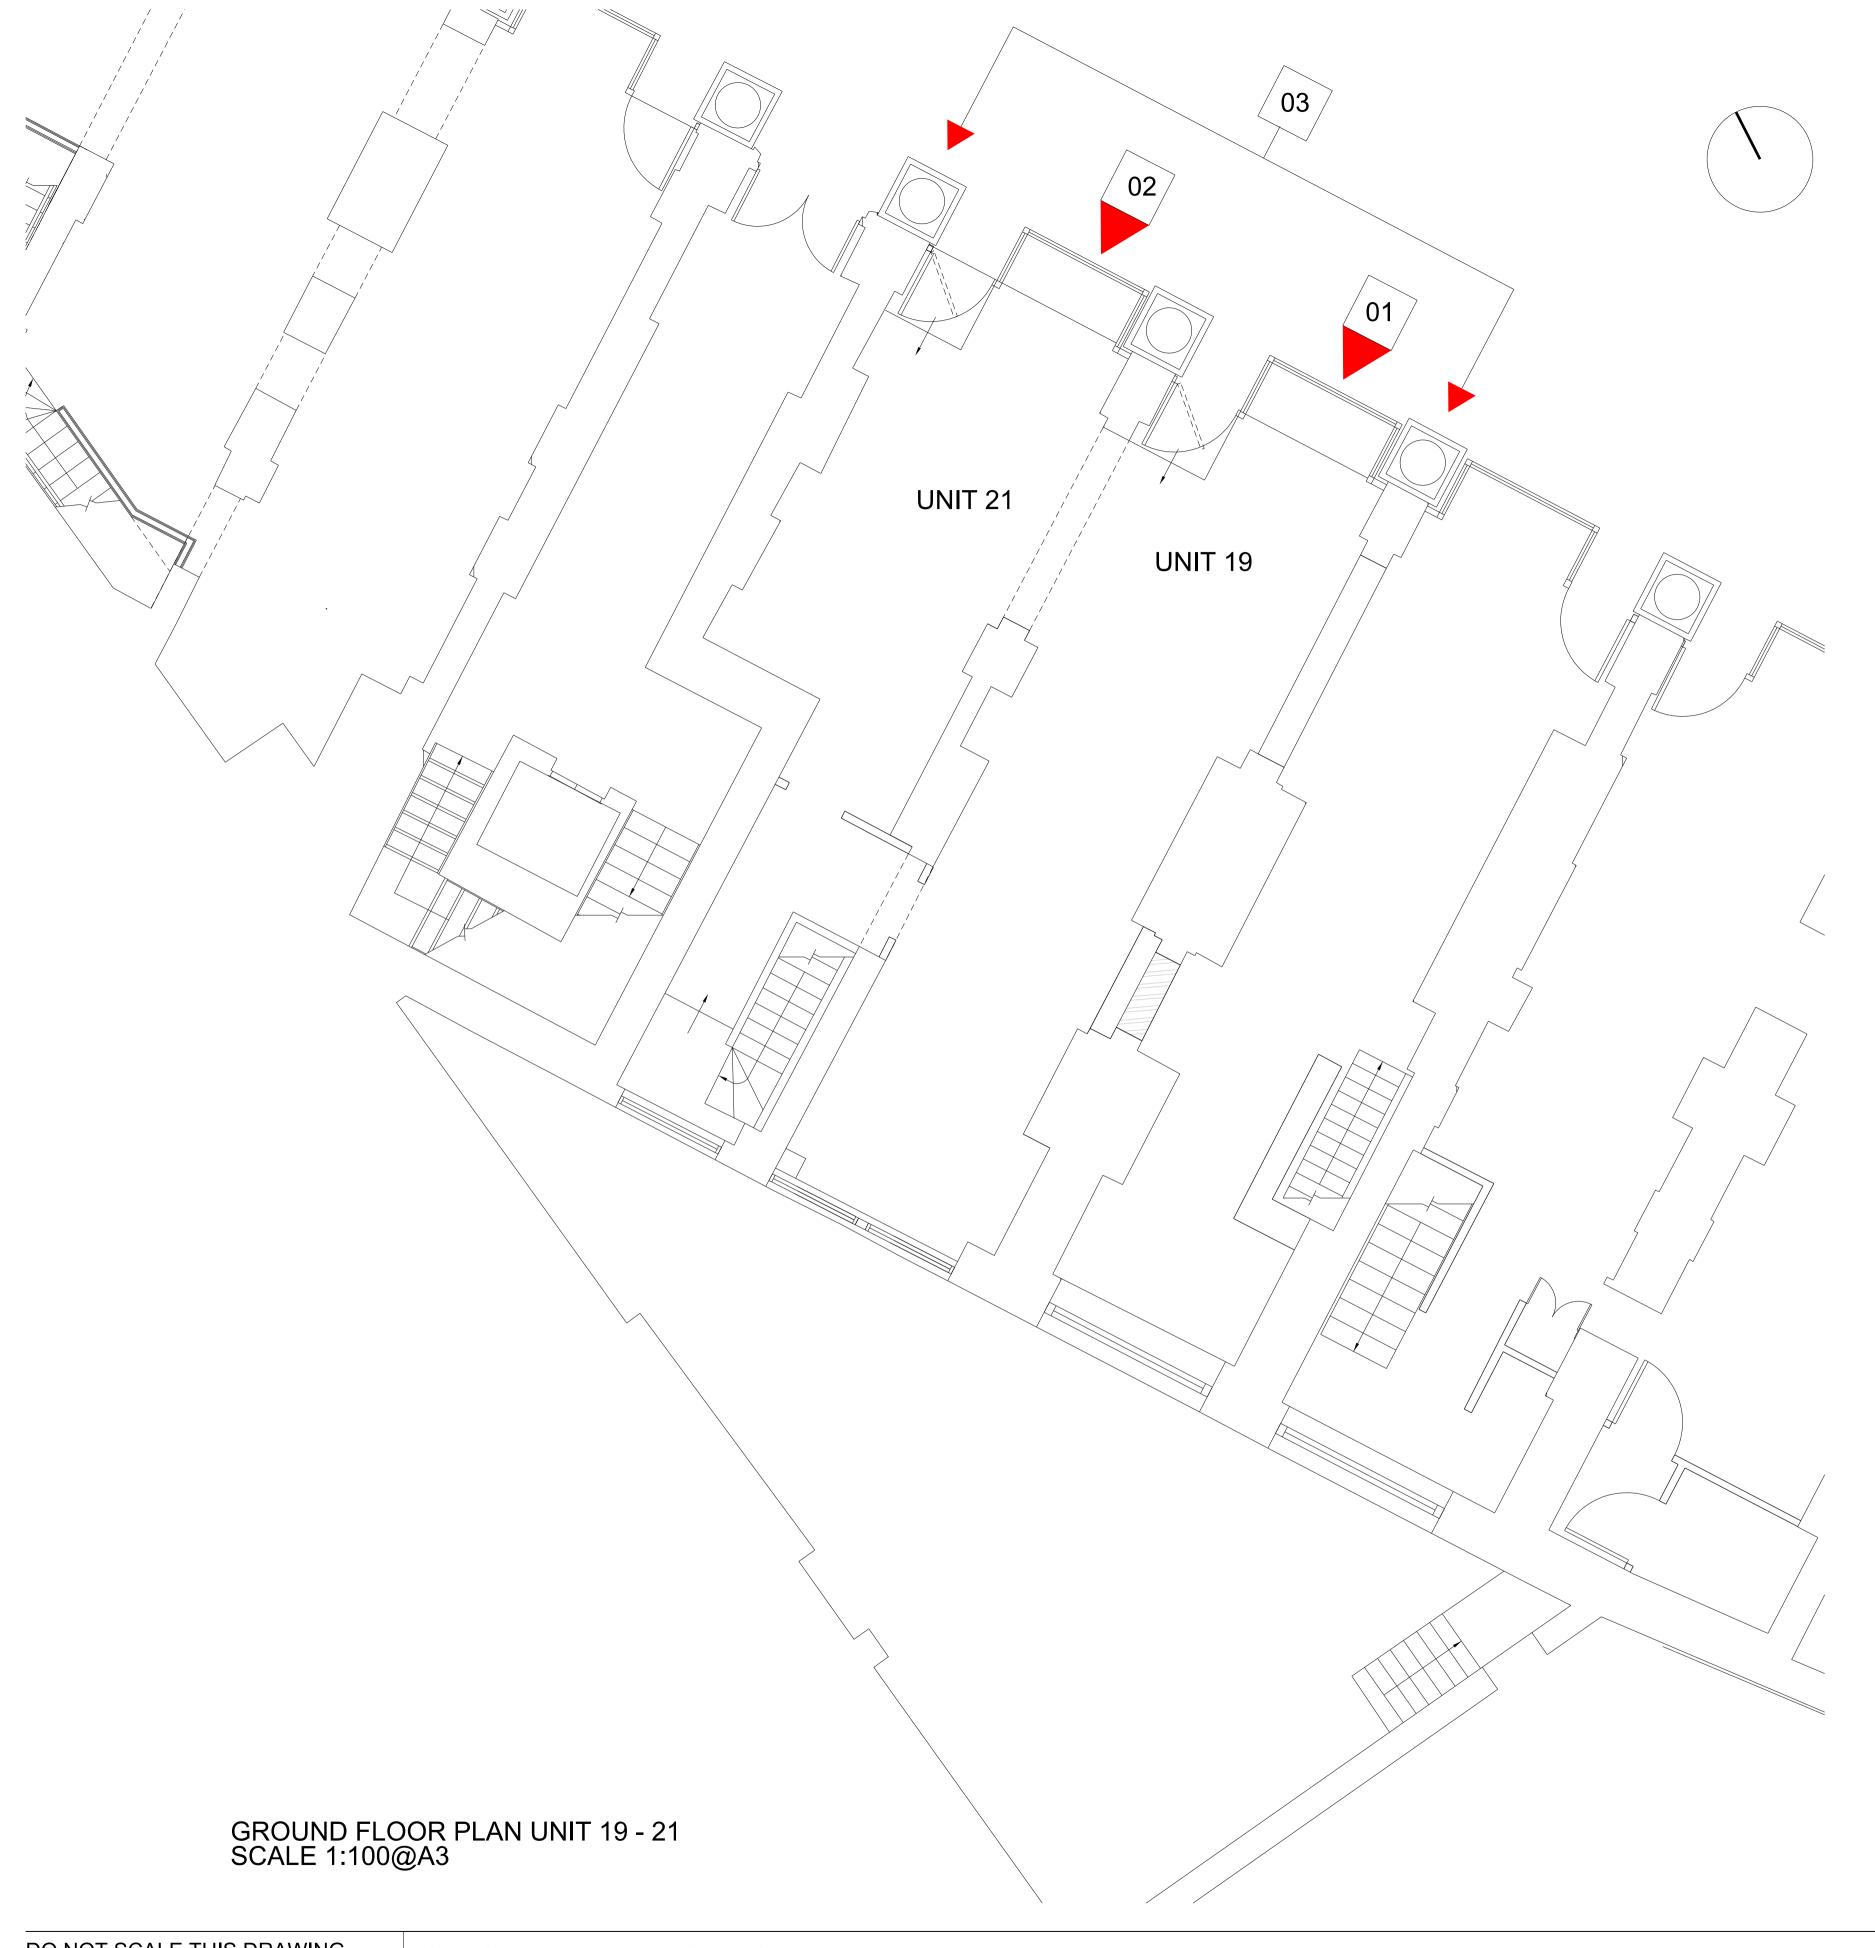

PICTURE 01

PICTURE 02

PICTURE 03

DO NOT SCALE THIS DRAWING

Contractors are to check all dimensions prior to commencement on site and notify the architect of any errors, omissions, or discrepancies.

TateHindle Limited retain copyright of this drawing. It may not be copied, altered or reproduced in any way without their written authority.

RevDescriptionDateChecked00FIRST ISSUE FOR PLANNING20.06.2014SR

UNIT 19- 21 SICILIAN AVENUE

Status
FOR PLANNING
Client
PLANET OF THE GRAPES

PICTURES OF EXISTING FRONT ELEVATION

 Scale
 Drawn
 Checked
 Date