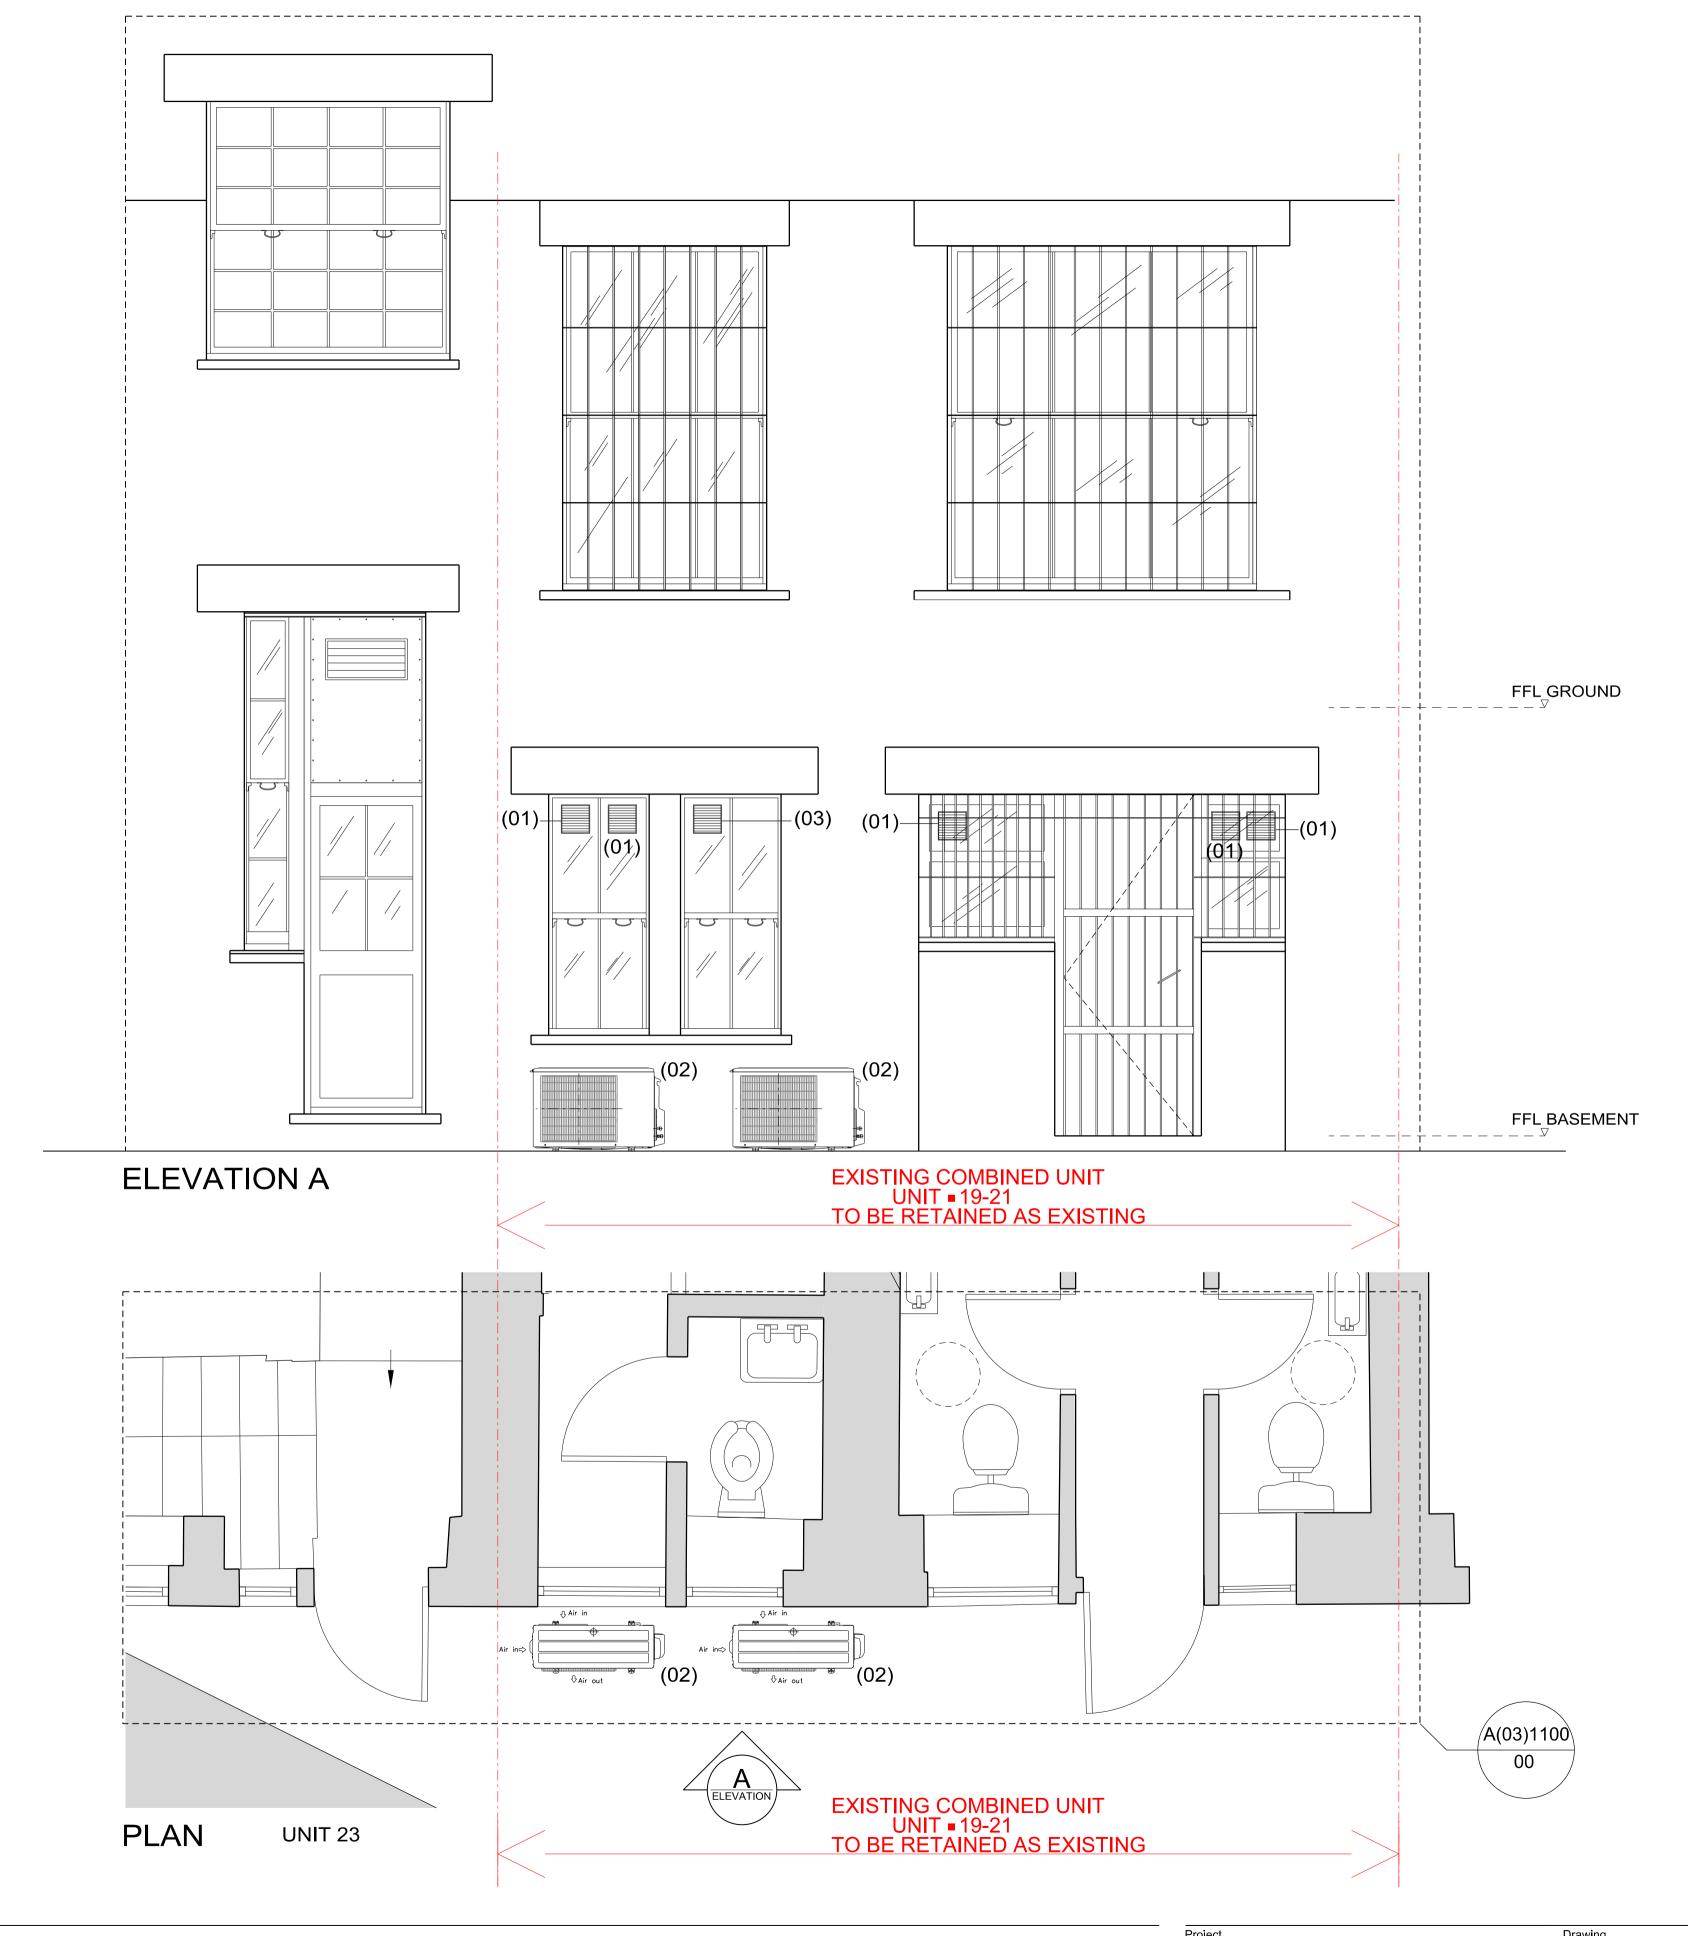

## PROPOSED REAR ELEVATION

Note:

Existing security grilles retained

(03) Existing extract vents retained

(02) New external floor wall mounted heat rejection units installed by tenant

(01) New vents added.

 Status
 Scale
 Drawn
 Checked
 Date