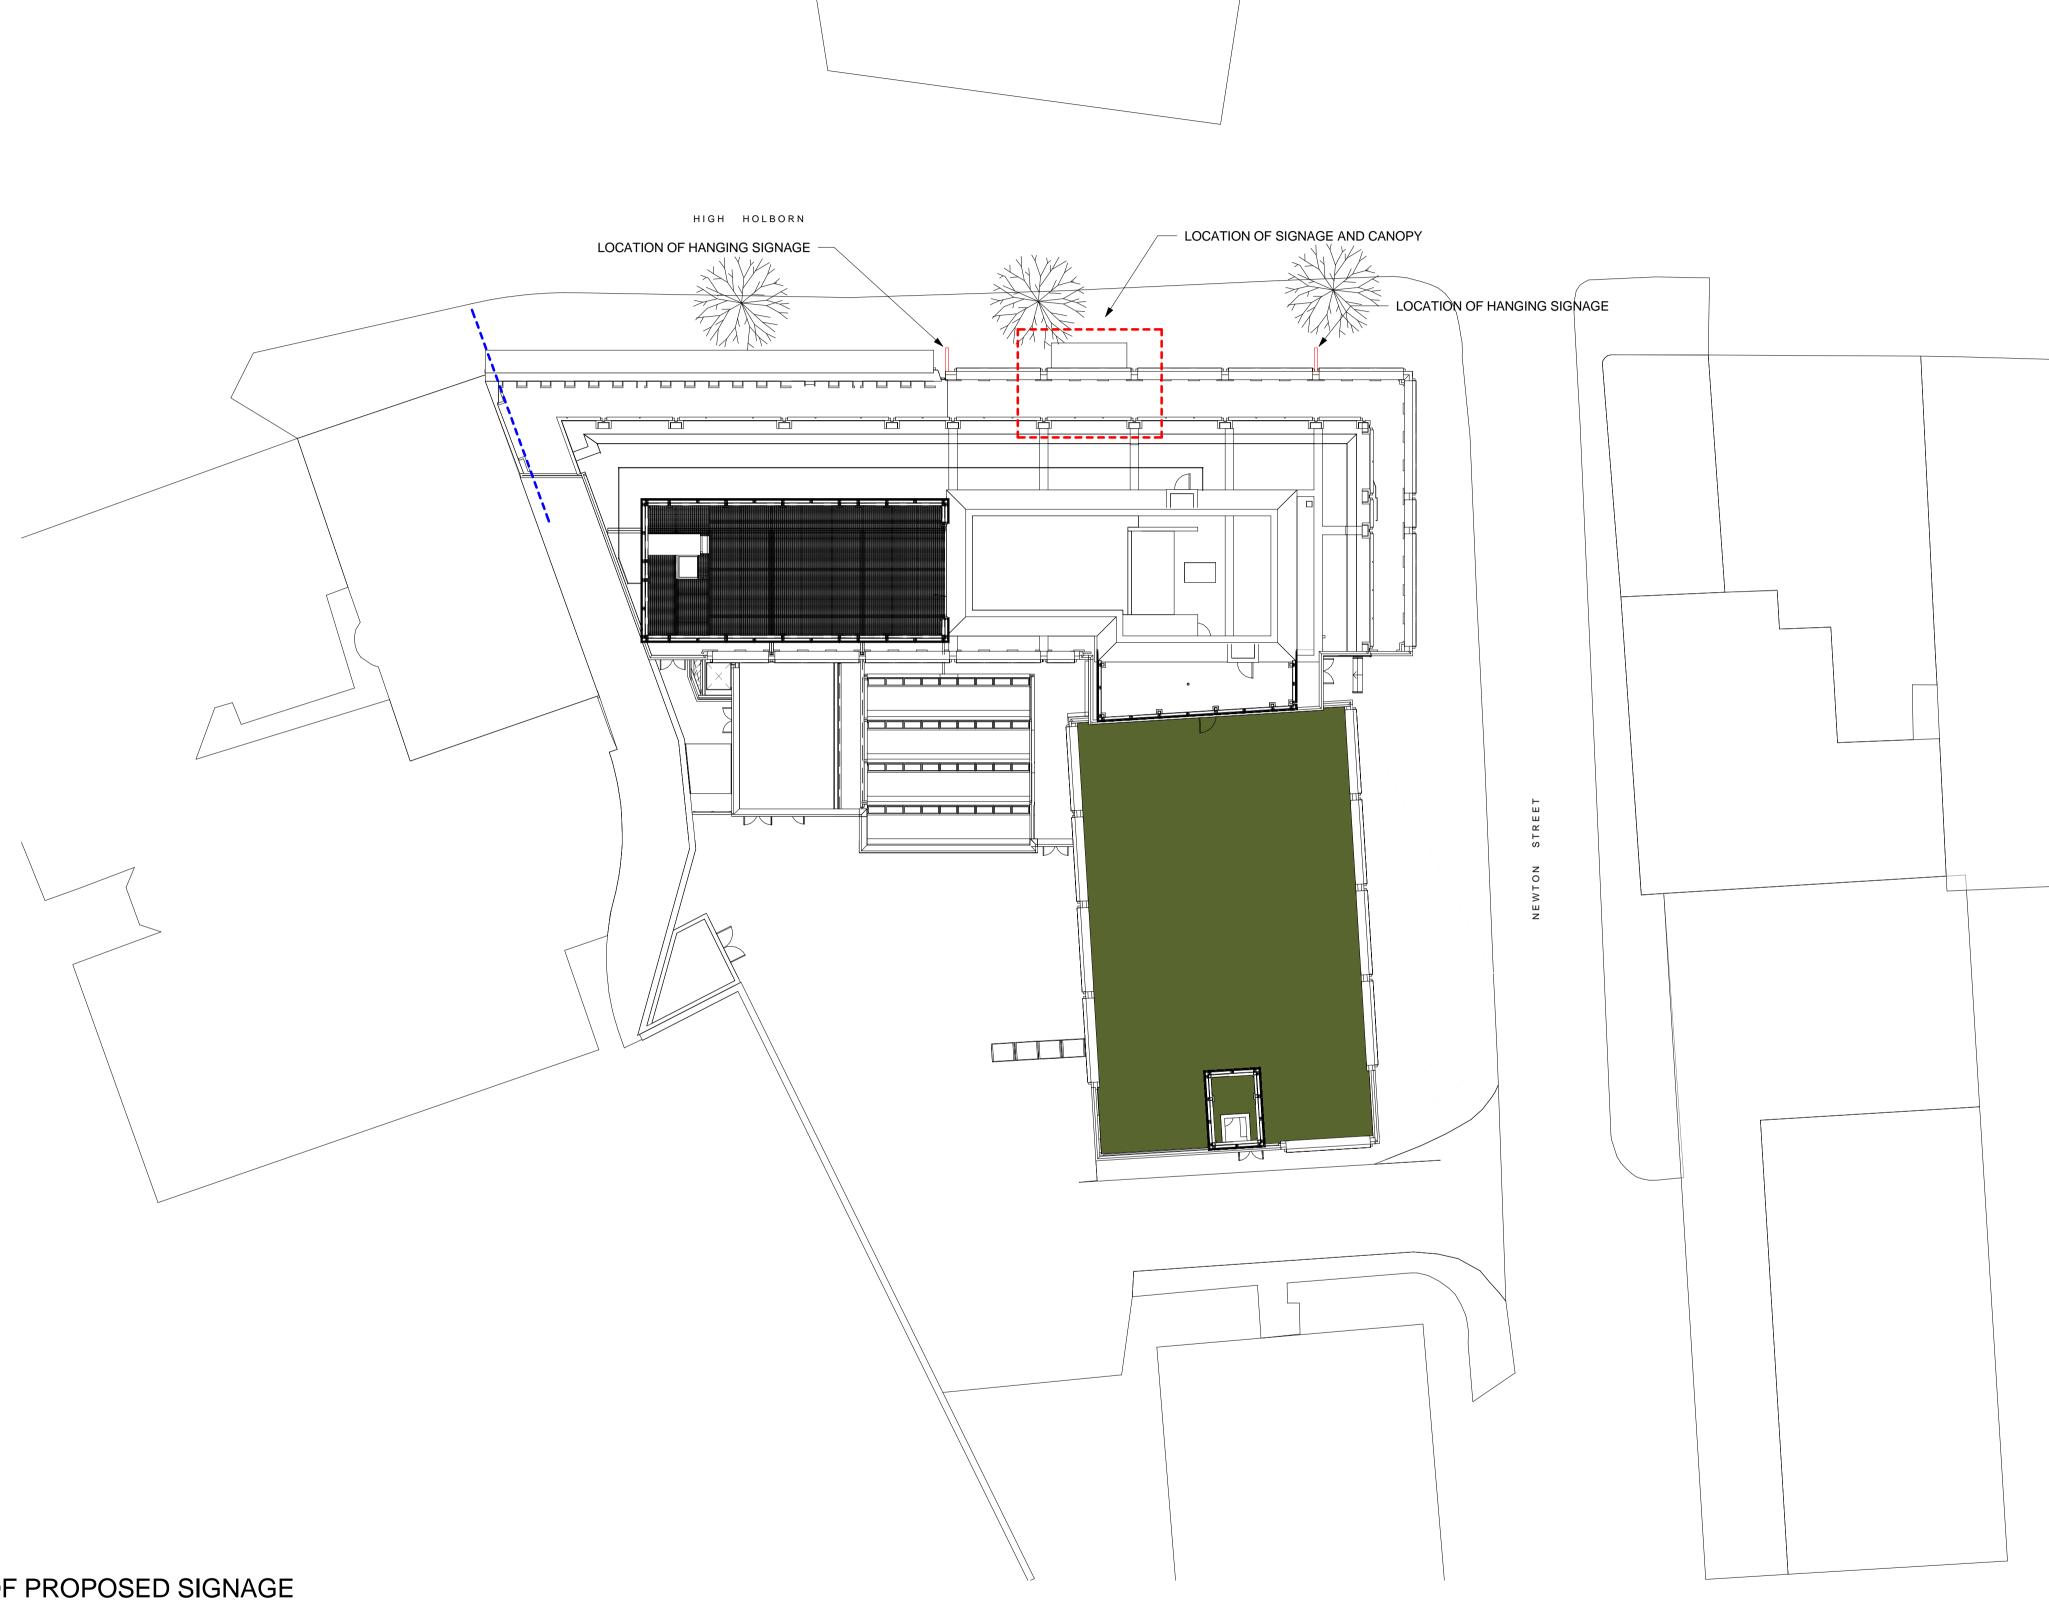

LOCATION OF PROPOSED SIGNAGE 1 : 200

| STATUS         |            |          |            | _ |  |  |  |  |
|----------------|------------|----------|------------|---|--|--|--|--|
| PLANNING       |            |          |            |   |  |  |  |  |
| SCALE          | DATE       | DRAWN BY | CHECKED BY | _ |  |  |  |  |
| 1 : 200        | 06/02/2014 | NBH      | AB         |   |  |  |  |  |
| PROJECT NUMBER | DRAWING N  | REVISION | _          |   |  |  |  |  |
| 20918          | AP(00      | F        | _          |   |  |  |  |  |

## DRAWING TITLE SIGNAGE - LOCATION OF PROPOSED SIGNAGE

PROJECT HOXTON HOTEL HOLBORN 199-206 HIGH HOLBORN LONDON WC1V 7BU

Architecture Town Planning Interior Design Building Surveying Landscape Design Graphic Design G 3 Cosser Street, London, SE1 7BU T 020 7401 0700 F 020 7401 0701 www.stridetreglown.co.uk