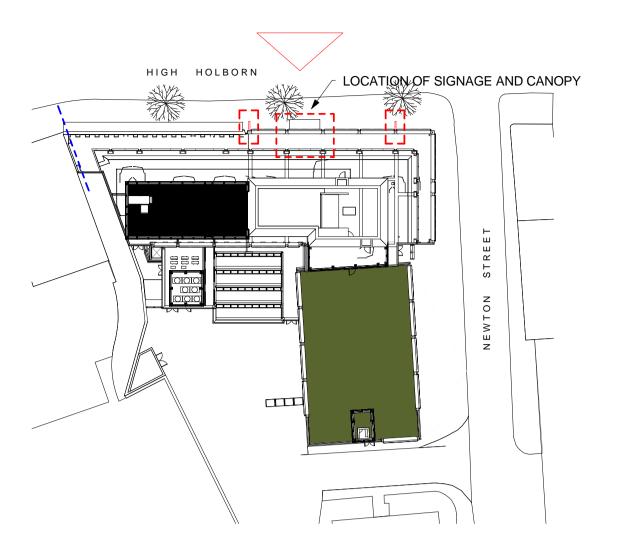

## NORTH ELEVATION

SIGNAGE - NORTH ELEVATION - KEY PLAN 1:500

NORTH ELEVATION - SIGNAGE

1:100

Responsibility is not accepted for errors made by others in scaling from this drawing. All construction information should be taken from figured dimensions only.