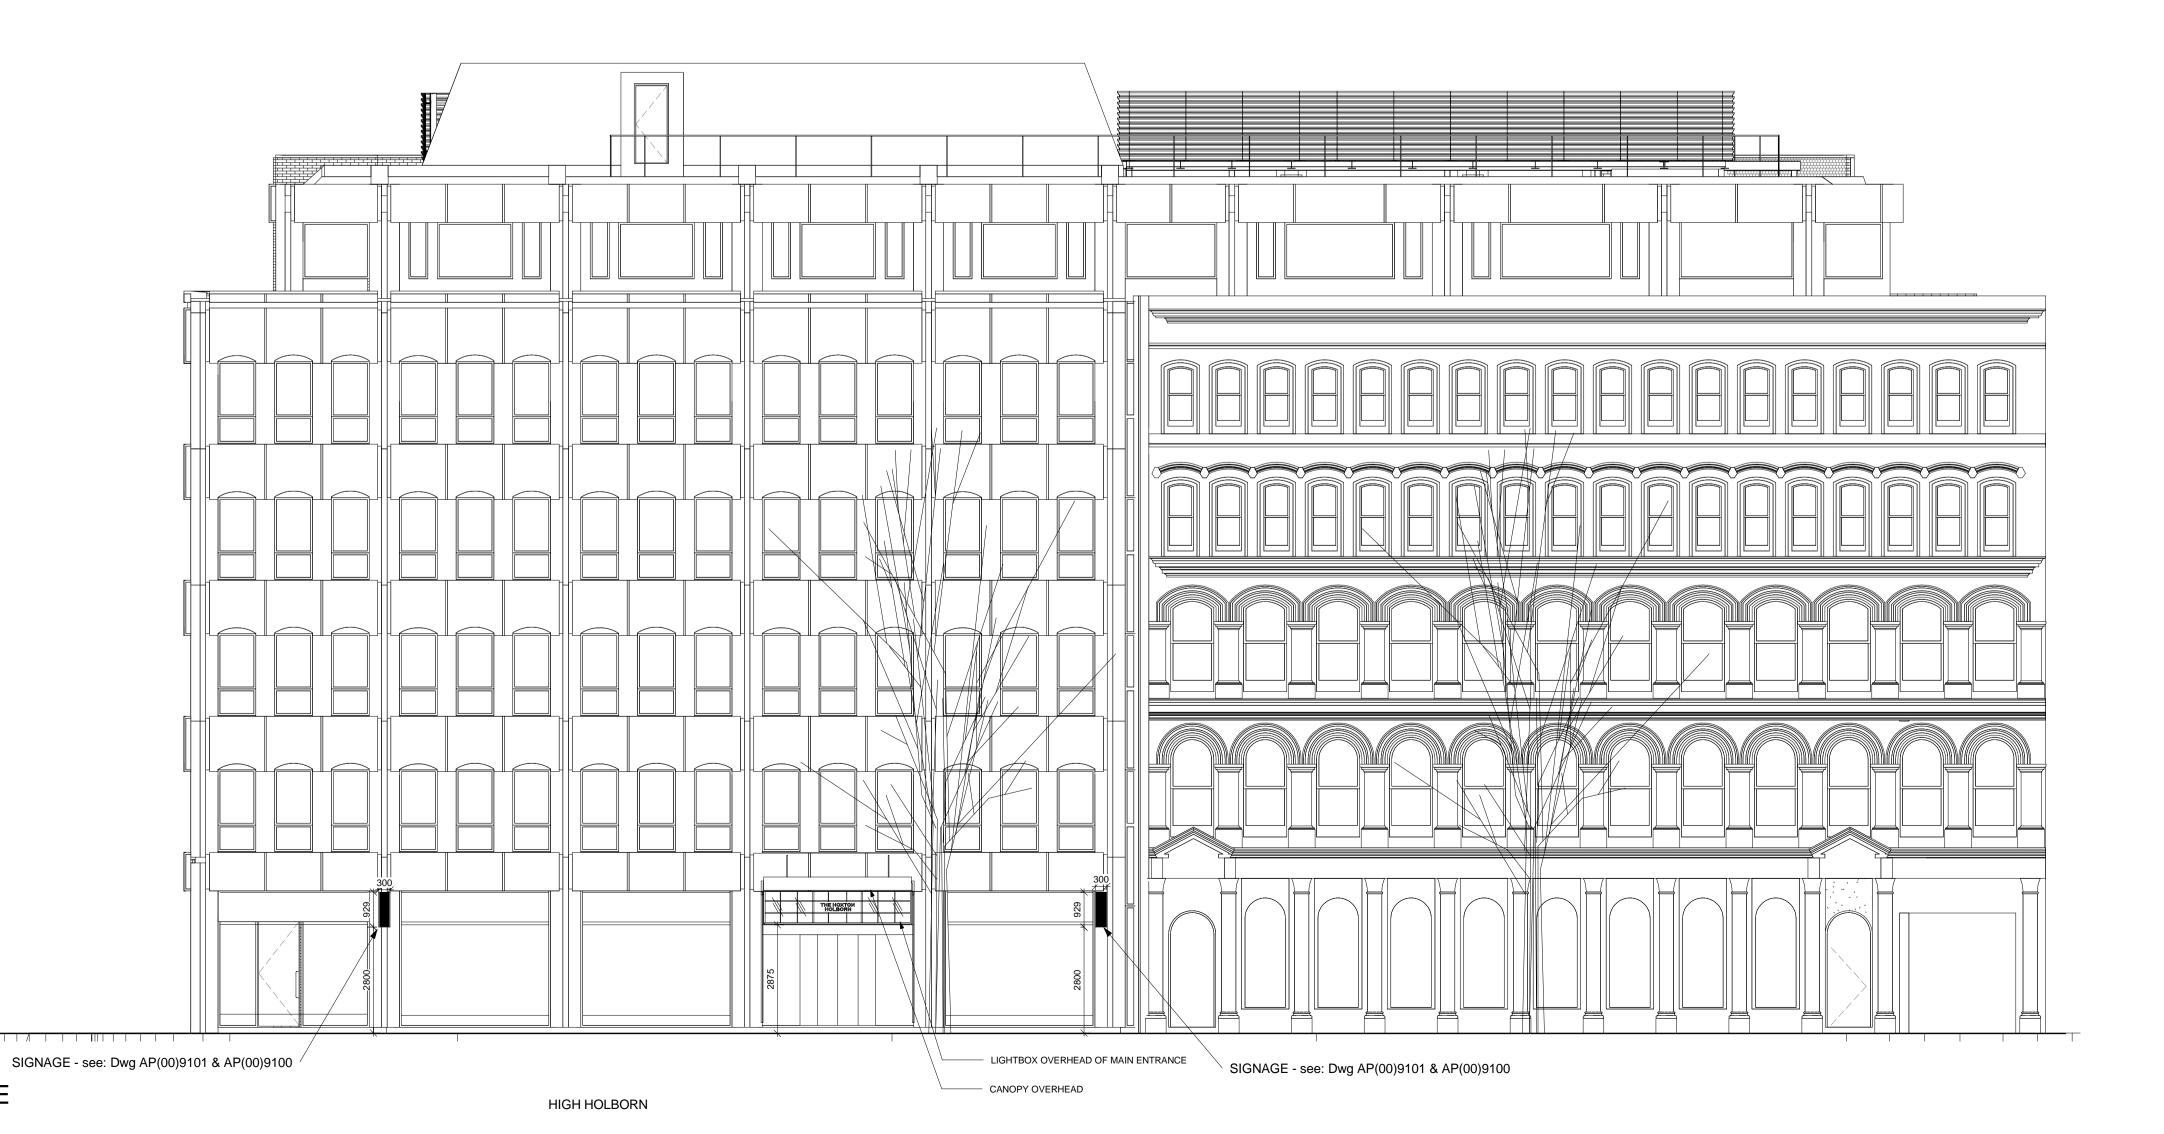

## NORTH ELEVATION

SIGNAGE - NORTH ELEVATION - KEY PLAN 1:500

NORTH ELEVATION - SIGNAGE

1:100

Responsibility is not accepted for errors made by others in scaling from this drawing. All construction information should be taken from figured dimensions only.

HOXTON HOTEL HOLBORN 199-206 HIGH HOLBORN LONDON WC1V 7BU

DRAWING TITLE

SIGNAGE - GENERAL ARRANGEMENT -NORTH ELEVATION (PROPOSED)

STATUS

**PLANNING** SCALE CHECKED BY DRAWN BY 04/12/2013 NH AB As indicated PROJECT NUMBER DRAWING NUMBER REVISION 20918 AP(00)9102