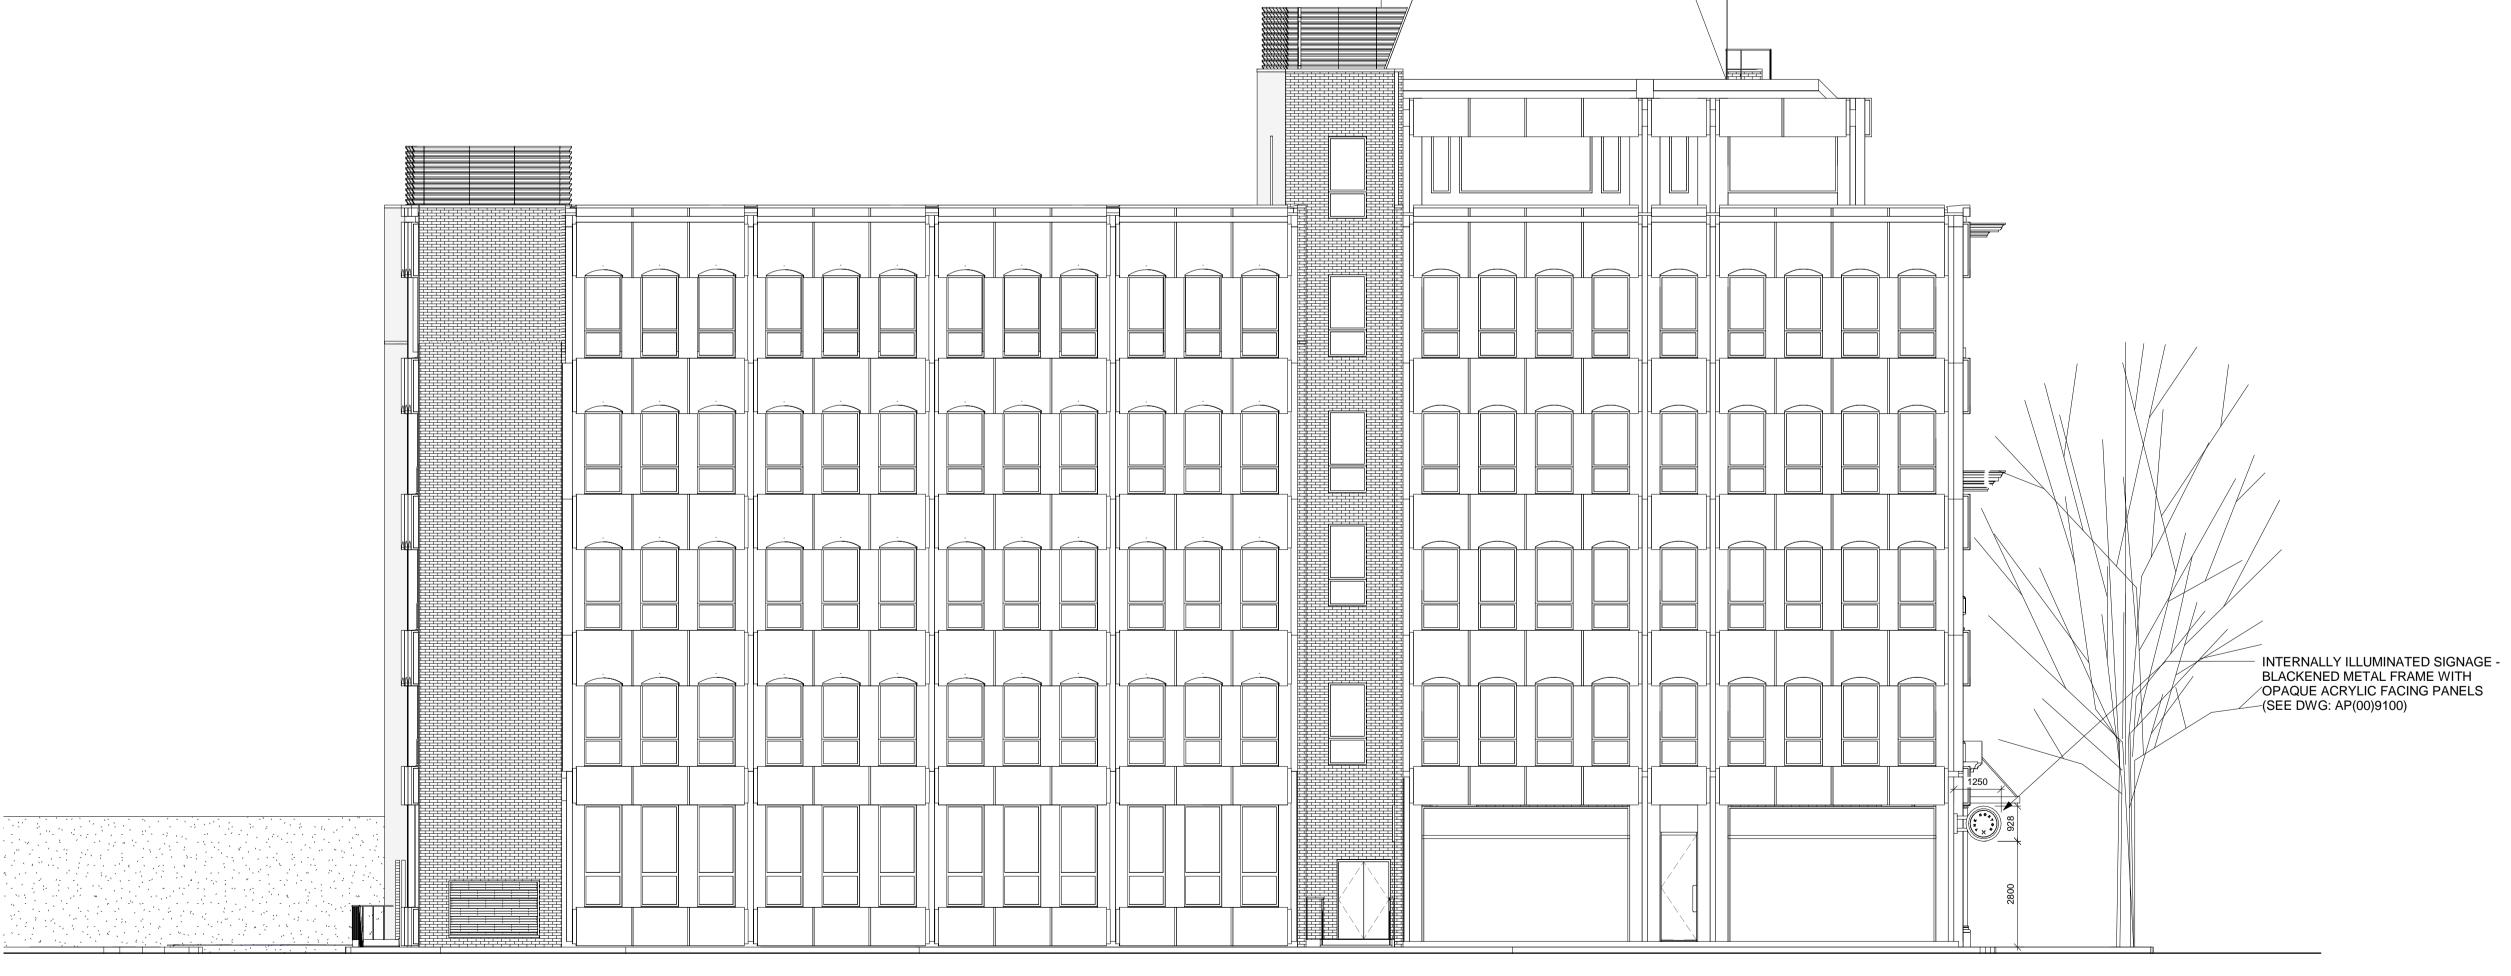

**NEWTON STREET** 

EAST ELEVATION - SIGNAGE 1:100

08/07/2014 J NBH 25/06/2014 I NBH AB Further Minor amendments for planning AB Information added 16/06/2014 H NBH AB Signage Updated 09/04/2014 G Annotation added according to planning consultants Amended according to Planning Consultants comments 08/04/2014 F 03/04/2014 E NBH AB Amended according to Planning comments 26/02/2014 D NBH Information added 10/02/2014 C NBH AB Revised according to comments
27/01/2014 B NH AB Shopfront Extension Added
10/12/2013 A NH AB Revised According to IDs Comments

HOXTON HOTEL HOLBORN 199-206 HIGH HOLBORN LONDON WC1V 7BU

DRAWING TITLE

SIGNAGE - GENERAL ARRANGEMENT -EAST ELEVATION (PROPOSED)

STATUS **PLANNING** SCALE DRAWN BY CHECKED BY 04/12/2013 NH AB As indicated PROJECT NUMBER DRAWING NUMBER REVISION 20918 AP(00)9101