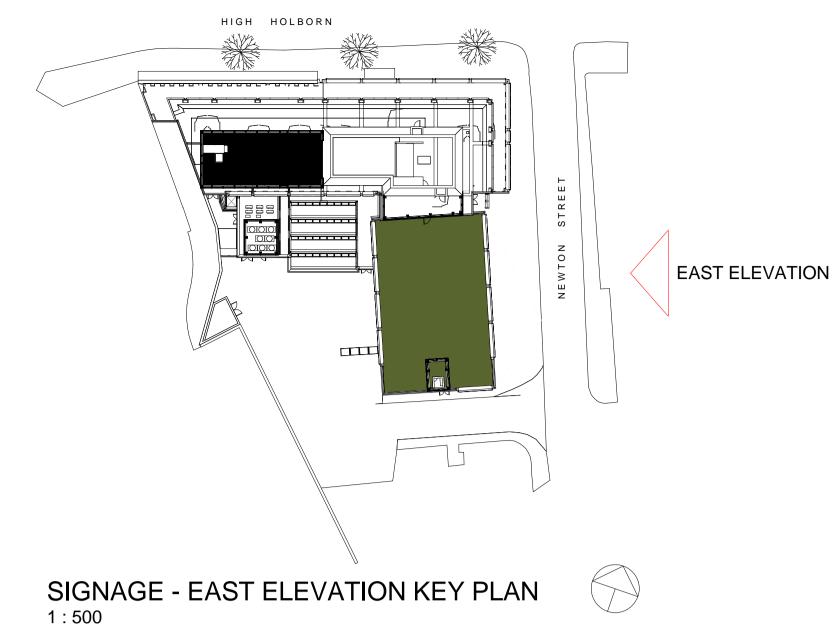

**NEWTON STREET** 

EAST ELEVATION - SIGNAGE 1:100

08/07/2014 J NBH 25/06/2014 I NBH AB Further Minor amendments for planning AB Information added 16/06/2014 H NBH AB Signage Updated 09/04/2014 G Annotation added according to planning consultants Amended according to Planning Consultants comments 08/04/2014 F 03/04/2014 E NBH AB Amended according to Planning comments 26/02/2014 D NBH Information added 10/02/2014 C NBH AB Revised according to comments
27/01/2014 B NH AB Shopfront Extension Added
10/12/2013 A NH AB Revised According to IDs Comments

HOXTON HOTEL HOLBORN 199-206 HIGH HOLBORN LONDON WC1V 7BU

DRAWING TITLE

SIGNAGE - GENERAL ARRANGEMENT -EAST ELEVATION (PROPOSED)

STATUS **PLANNING** SCALE DRAWN BY CHECKED BY 04/12/2013 NH AB As indicated PROJECT NUMBER DRAWING NUMBER REVISION 20918 AP(00)9101