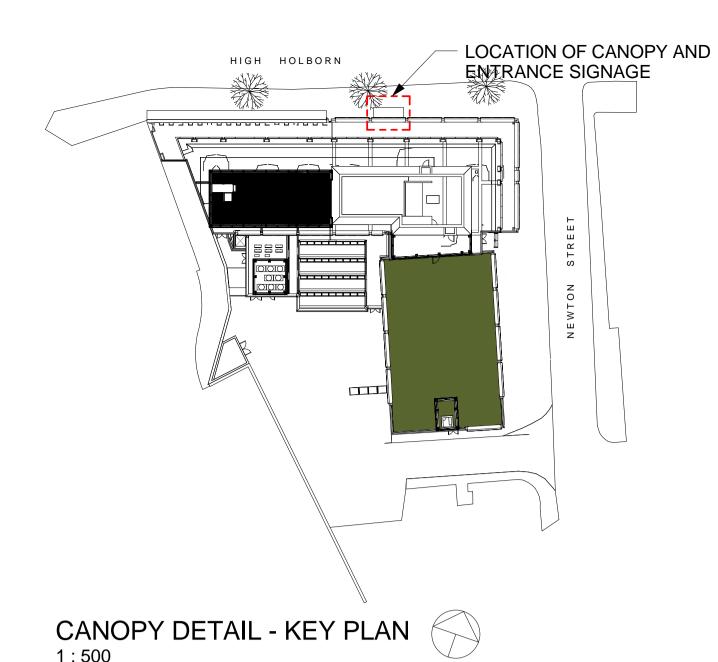

1:20

Responsibility is not accepted for errors made by others in scaling from this drawing. All construction information should be taken from figured dimensions only.

100mm

ENTRANCE SIGNAGE -OPAQUE WHITE ACRYLIC PANEL ENCASED WITHIN A BLACKENED METAL FRAME OUTER CASING WITH CRITTALL GRID STYLE