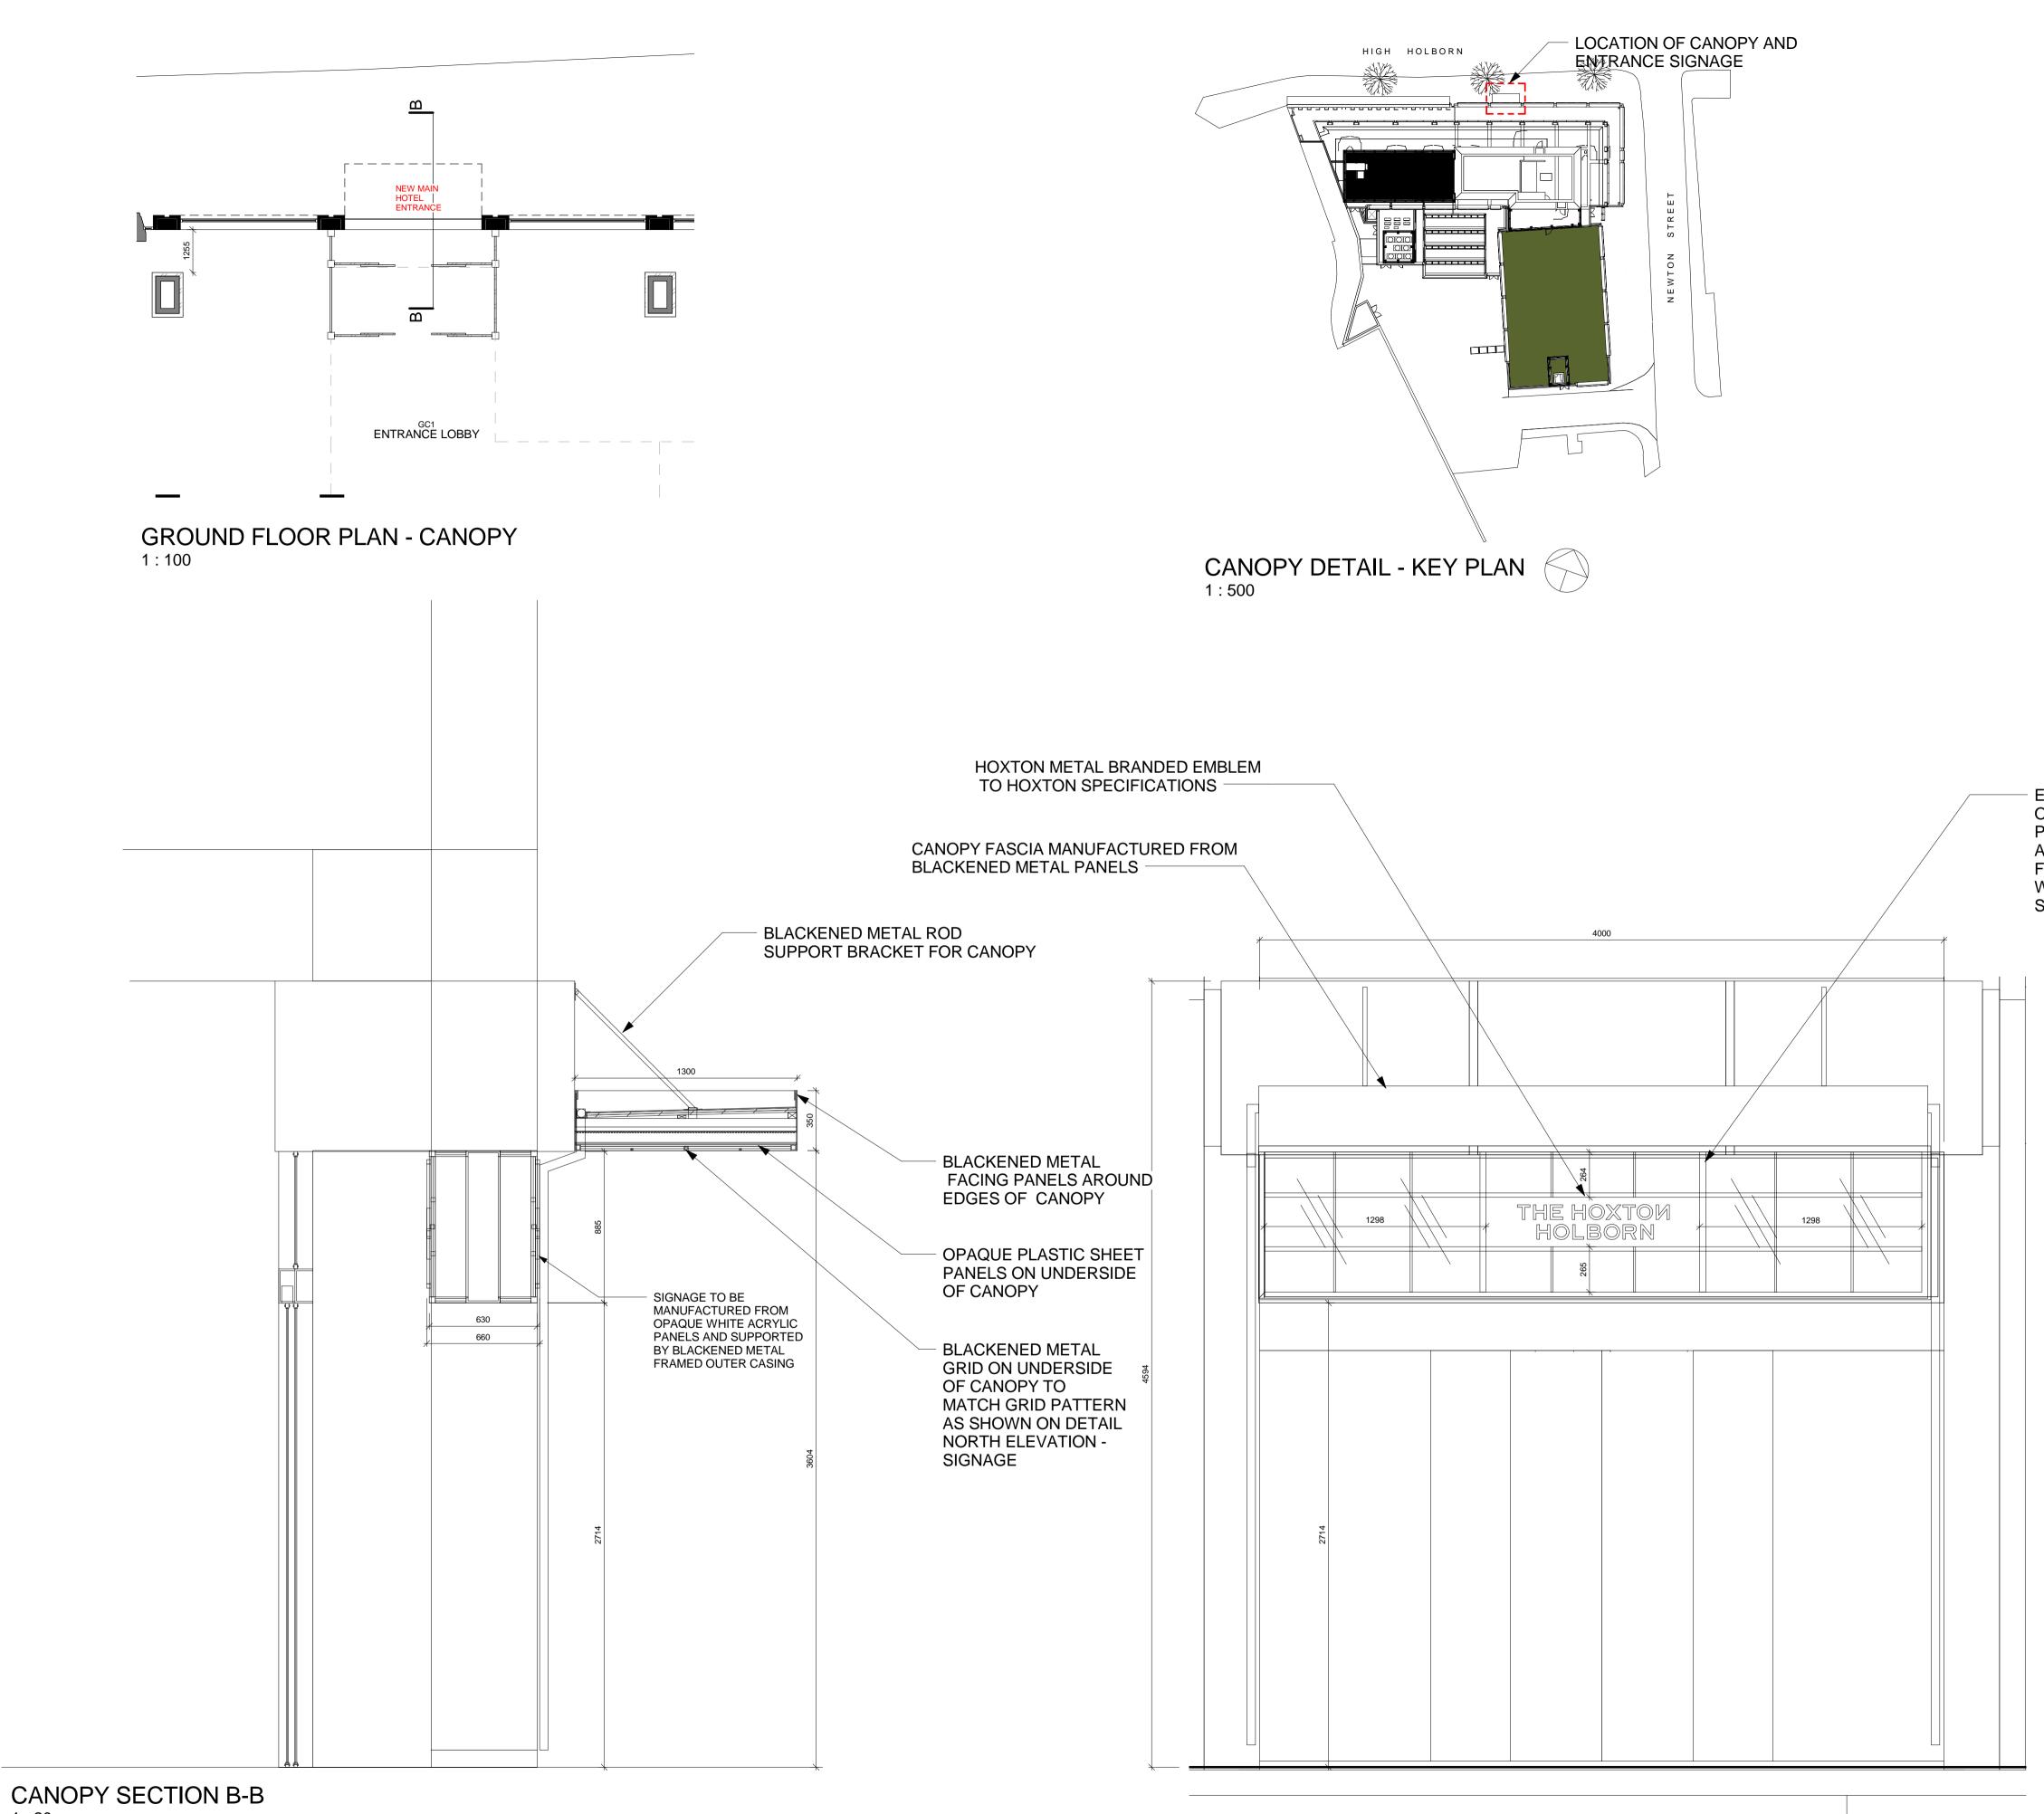

1:20

Responsibility is not accepted for errors made by others in scaling from this drawing. All construction information should be taken from figured dimensions only.

100mm

ENTRANCE SIGNAGE -OPAQUE WHITE ACRYLIC PANEL ENCASED WITHIN A BLACKENED METAL FRAME OUTER CASING WITH CRITTALL GRID STYLE