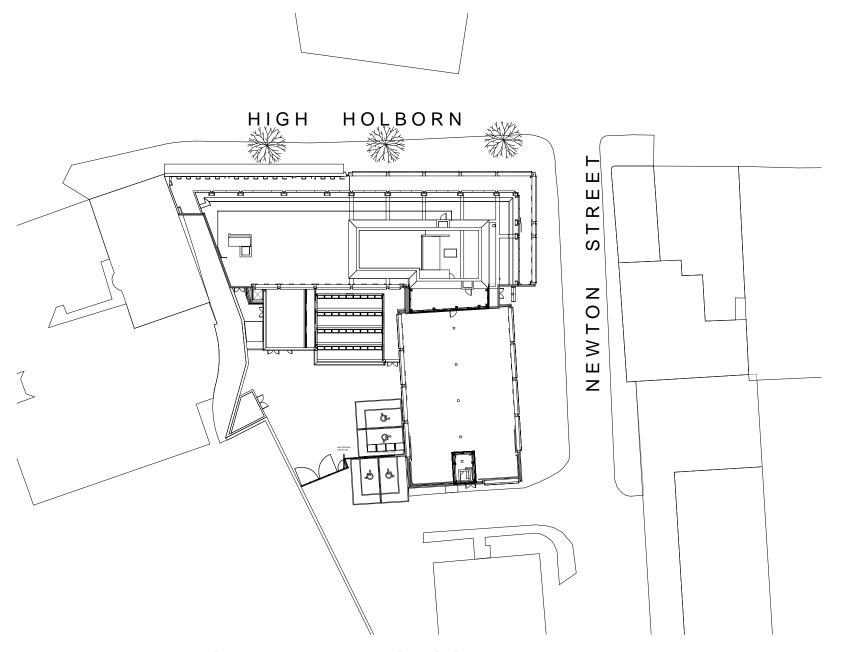

RETAIL UNIT - SITE PLAN (PROPOSED) 1:500

Responsibility is not accepted for errors made by others in scaling from this drawing. All construction information should be taken from figured dimensions only.

3 Cosser Street, London, SE1 7BU T 020 7401 0700 F 020 7401 0701 www.stridetreglown.co.uk

HOXTON HOTEL HOLBORN 199-206 HIGH HOLBORN LONDON WC1V 7BU

## DRAWING TITLE RETAIL UNIT - SITE PLAN (PROPOSED)

| STATUS         |                |          |            |  |  |  |  |
|----------------|----------------|----------|------------|--|--|--|--|
| PLANNING       |                |          |            |  |  |  |  |
| SCALE          | DATE           | DRAWN BY | CHECKED BY |  |  |  |  |
| 1:500          | 14/02/2014     | NBH      | AB         |  |  |  |  |
| PROJECT NUMBER | DRAWING NUMBER |          | REVISION   |  |  |  |  |
| 20918          | AP(00          | F        |            |  |  |  |  |
|                |                |          |            |  |  |  |  |