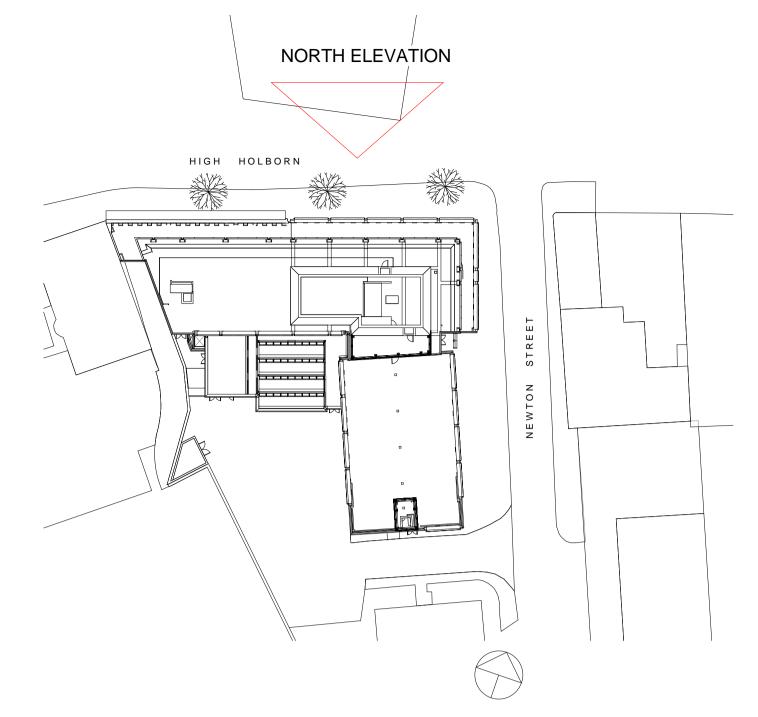

RETAIL - NORTH ELEV KEY PLAN 1:500

**NEW GLAZED SHOP** FRONT - GLASS **ENTRANCE DOOR** FROM HIGH HOLBORN -MATERIALS TO MATCH

Responsibility is not accepted for errors made by others in scaling from this drawing. All construction information should be taken from figured dimensions only.

HOXTON HOTEL HOLBORN

199-206 HIGH HOLBORN LONDON WC1V 7BU

DRAWING TITLE

RETAIL UNIT - NORTH ELEVATION (PROPOSED)

STATUS

**PLANNING** SCALE DRAWN BY CHECKED BY 14/02/2014 NBH AB As indicated PROJECT NUMBER DRAWING NUMBER REVISION 20918 AP(00)9013 G