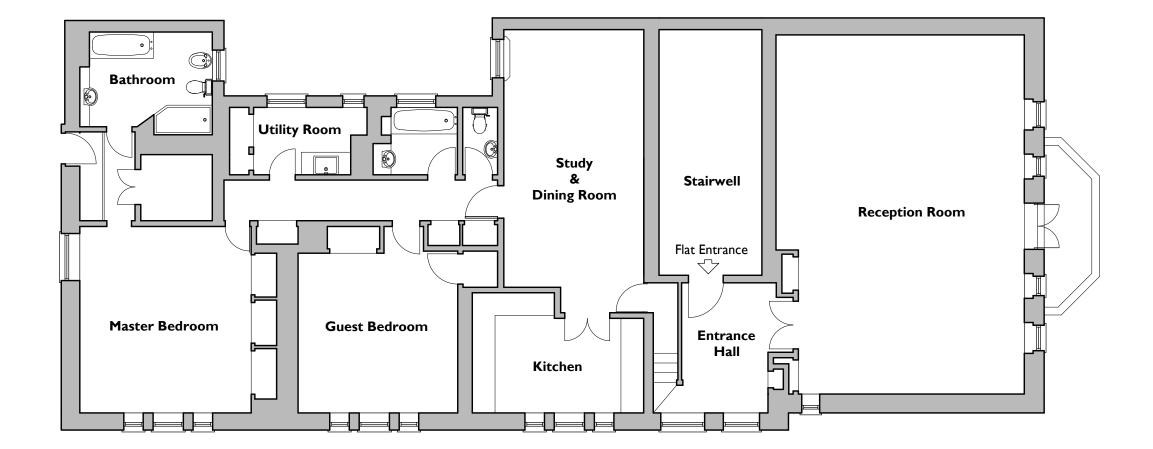

OI Existing Layout Plan 1:100@ A3

Do not scale from this drawing. All dimensions are to be verified on site before proceeding with the work. All dimensions are in millimeters unless noted otherwise. Purcell shall be notified in writing of any discrepancies.