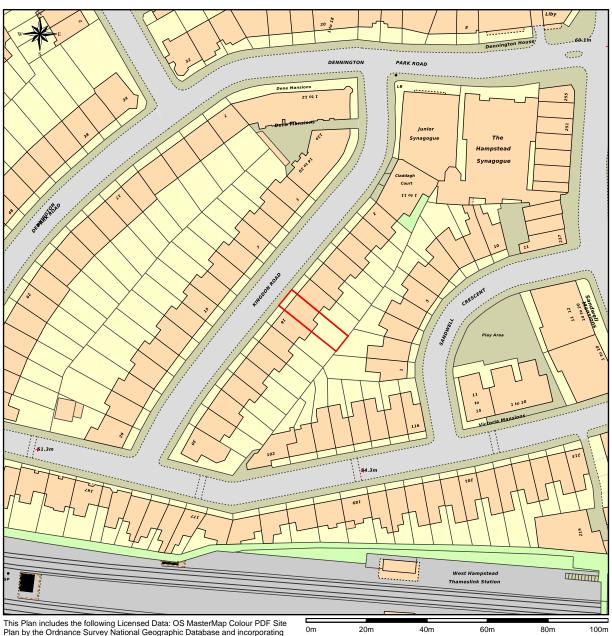

## Site Plan of 14 A Kingdon Road NW61PH

This Plan includes the following Licensed Data: OS MasterMap Colour PDF Site Plan by the Ordnance Survey National Geographic Database and incorporating surveyed revision available at the date of production. Reproduction in whole or in part is prohibited without the prior permission of Ordnance Survey. The representation of a road, track or path is no evidence of a right of way. The representation of features, as lines is no evidence of a property boundary. © Crown copyright and database rights, 2014. Ordnance Survery 0100031673

Scale: 1:1250, paper size: A4