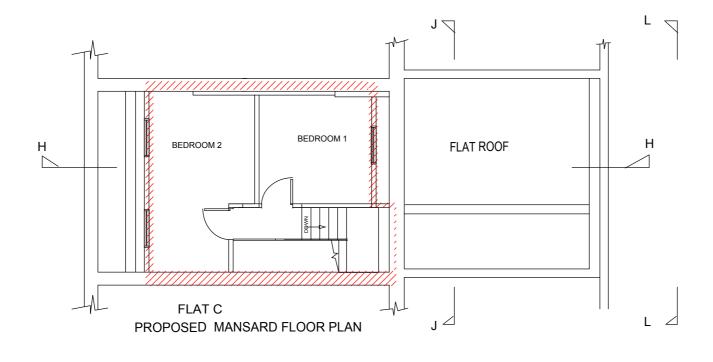

## TITLE:

PROPOSED EXTENSION TO FLAT C

293 GRAYS INN ROAD LONDON WC1 X8QF

DRAWN BY: CA **DATE:** 05/06/2014

C. ARNAOUTI, BSc(Eng)Hon,PhD,MICE,CEng

DRAWING No:

GUZEL 293.4
PRO FLOOR
PLANS

SCALE: 1:100 @ A3