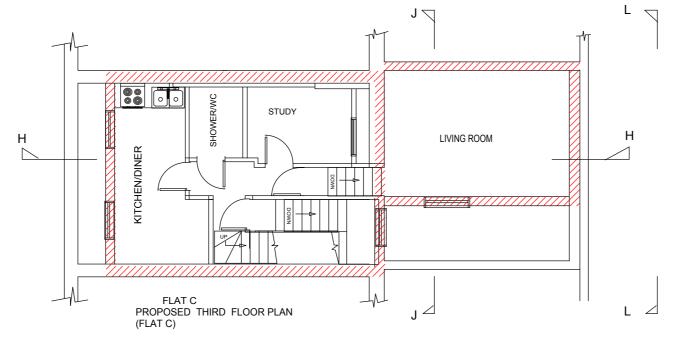

## TITLE:

PROPOSED EXTENSION TO FLAT C

293 GRAYS INN ROAD LONDON WC1 X8QF

DRAWN BY: CA **DATE:** 05/06/2014

C. ARNAOUTI, BSc(Eng)Hon,PhD,MICE,CEng

DRAWING No:

GUZEL 293.4
PRO FLOOR
PLANS

SCALE: 1:100 @ A3