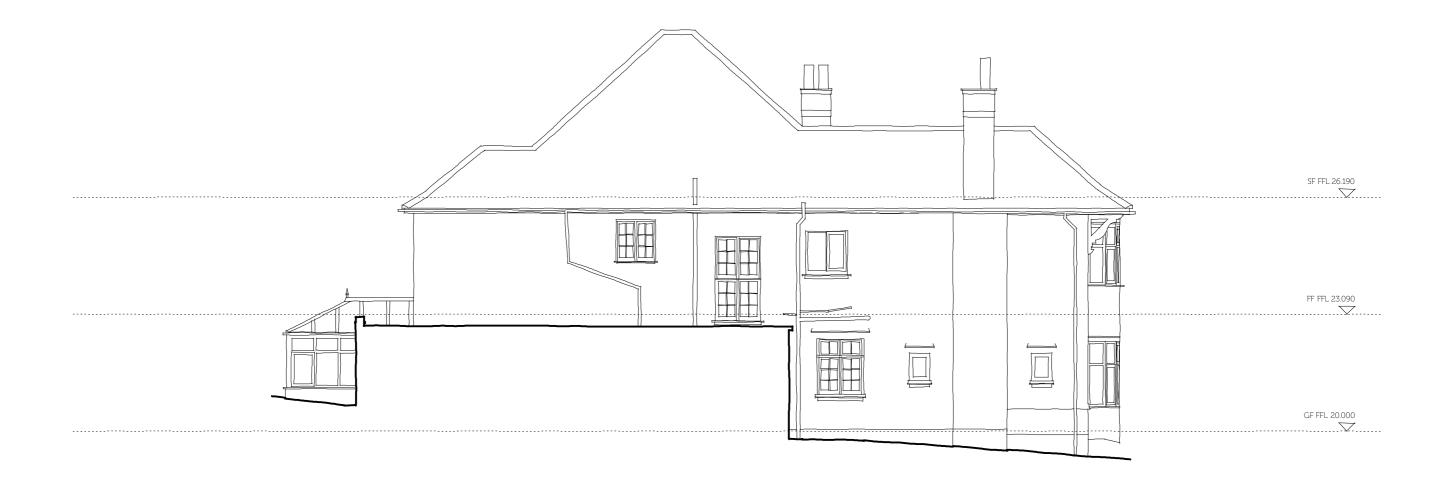

West Elevation

Scale 1:100 @ A3 / 1:50 @ A1

- Ceneral notes

  1. All work subject to planning permission being granted
  2. All structural elements to structural engineers details and specifications.
  3. All work to comply with relevant british standards and building regulations requirements.
  4. All work subject to Party Wall agreement
  5. Do not scale from this drawing use figured dimensions only all dimensions are to be checked on site.
  6. Report any discrepancies, drawing errors and omissions to the architect immediately.

# 6 Holly Lodge Gardens

Highgate, London, N6 6AA

for: Nick Friedlos and Julia Cooper

1326-E10

Drawing title: As existing

West Elevation (side)

1:100 @ A3 / 1:50 @ A1

ARCHITECTURE AND DESIGN