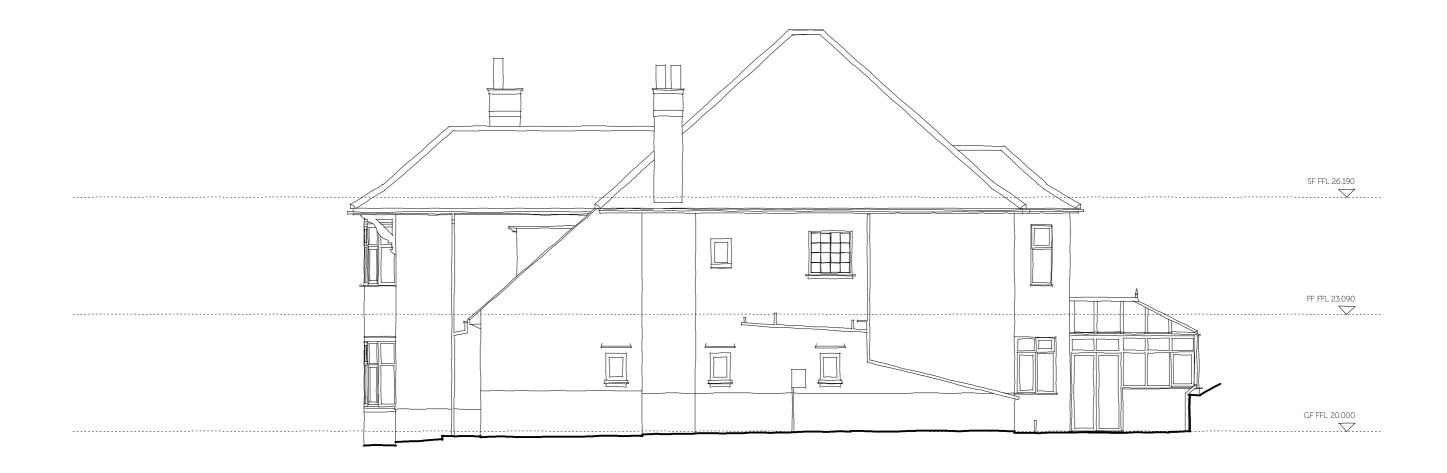

East Elevation

- Ceneral notes

  1. All work subject to planning permission being granted
  2. All structural elements to structural engineers details and specifications.
  3. All work to comply with relevant british standards and building regulations requirements.
  4. All work subject to Party Wall agreement
  5. Do not scale from this drawing use figured dimensions only all dimensions are to be checked on site.
  6. Report any discrepancies, drawing errors and omissions to the architect immediately.

# 6 Holly Lodge Gardens

Highgate, London, N6 6AA

for: Nick Friedlos and Julia Cooper

1326-E08

Drawing title: As existing

East Elevation (side)

1:100 @ A3 / 1:50 @ A1