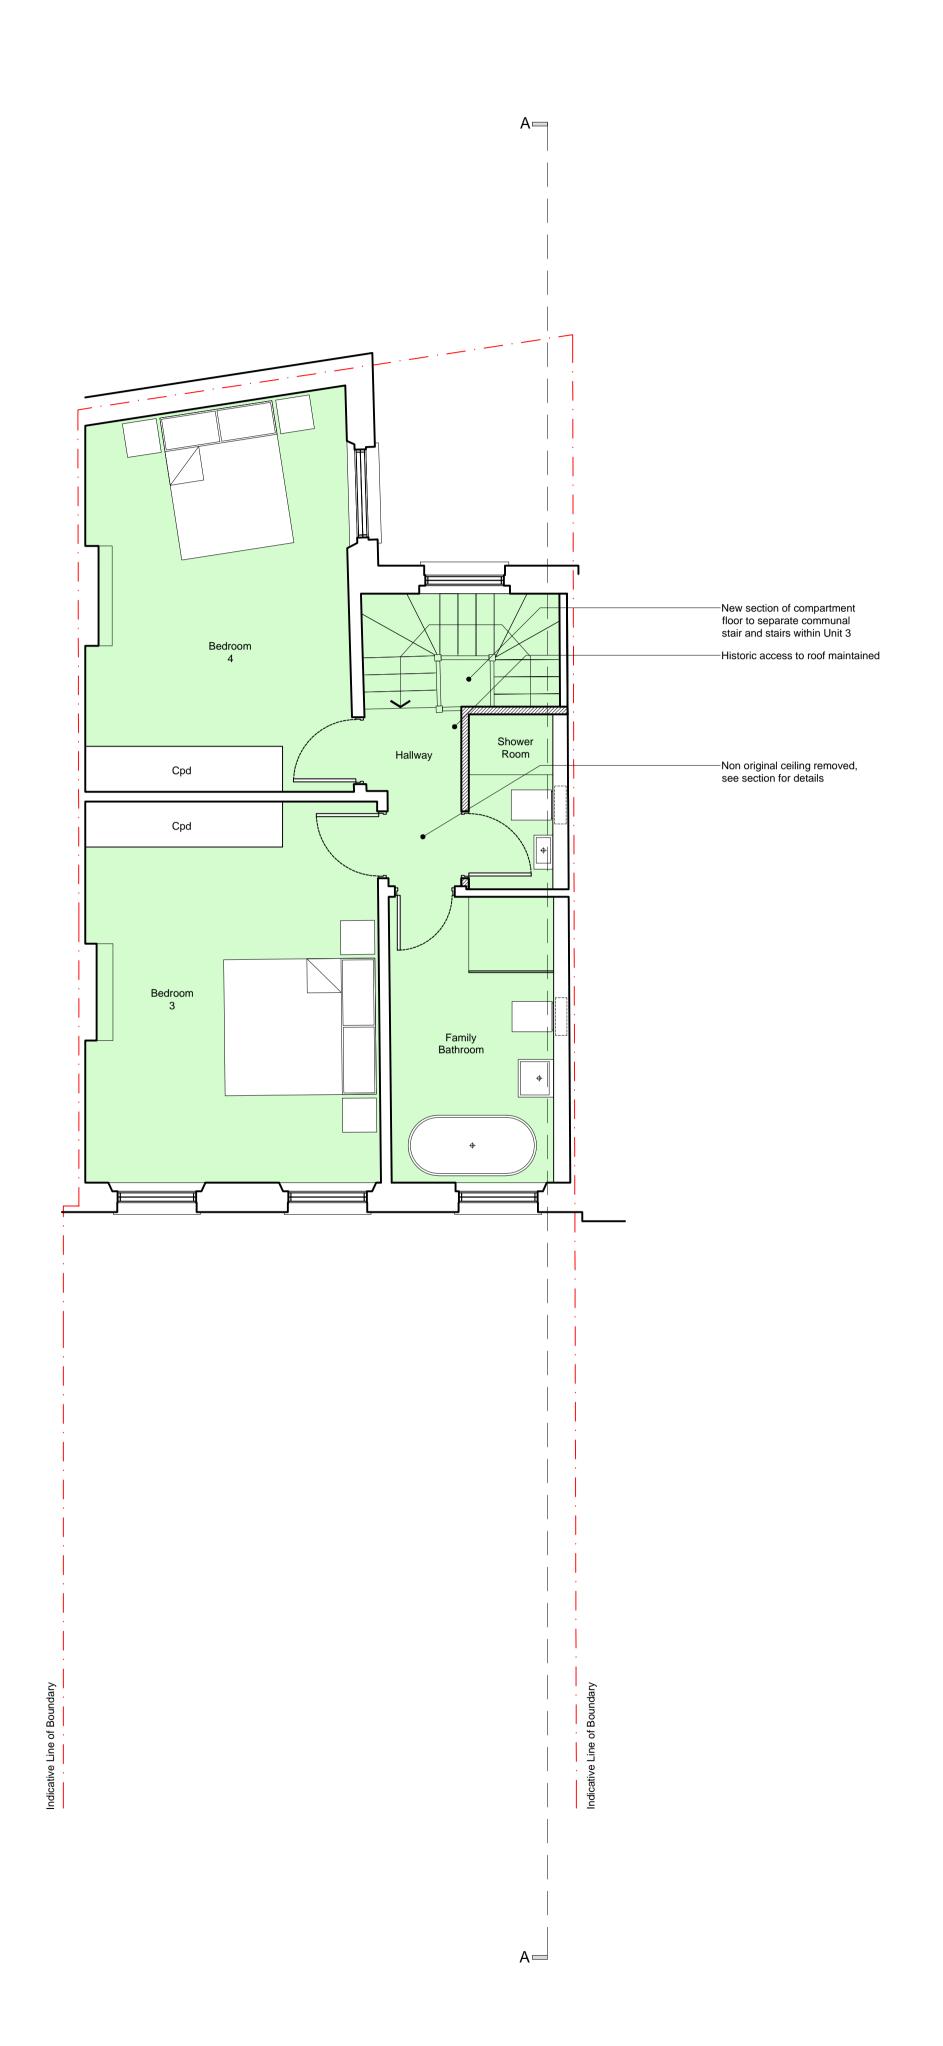

Proposed Second Floor Plan

>

) 1 5m

Hatch thus denotes Unit 02

Hatch thus denotes new build area

| revisions |            |                                                                       |            |
|-----------|------------|-----------------------------------------------------------------------|------------|
| rev.      | date       | description                                                           | revised by |
| A         | 2013.11.25 | Revisions to internal layouts                                         | NI         |
| В         | 2013.11.27 | Revisions to internal layouts                                         | NI         |
| С         | 2013.12.06 | 13.12.06 Planning Submission                                          |            |
| D         | 2014.02.24 | Revised following comments from Local Authority Conservation Officer. | MR         |
| Е         | 2014.06.26 | 4.06.26 Minor ammendment                                              |            |
|           |            |                                                                       |            |

| <sup>stage</sup><br>Planning | drawing title Proposed Second Floor Plan |  |  |  |
|------------------------------|------------------------------------------|--|--|--|
| This drawing is copyright    |                                          |  |  |  |