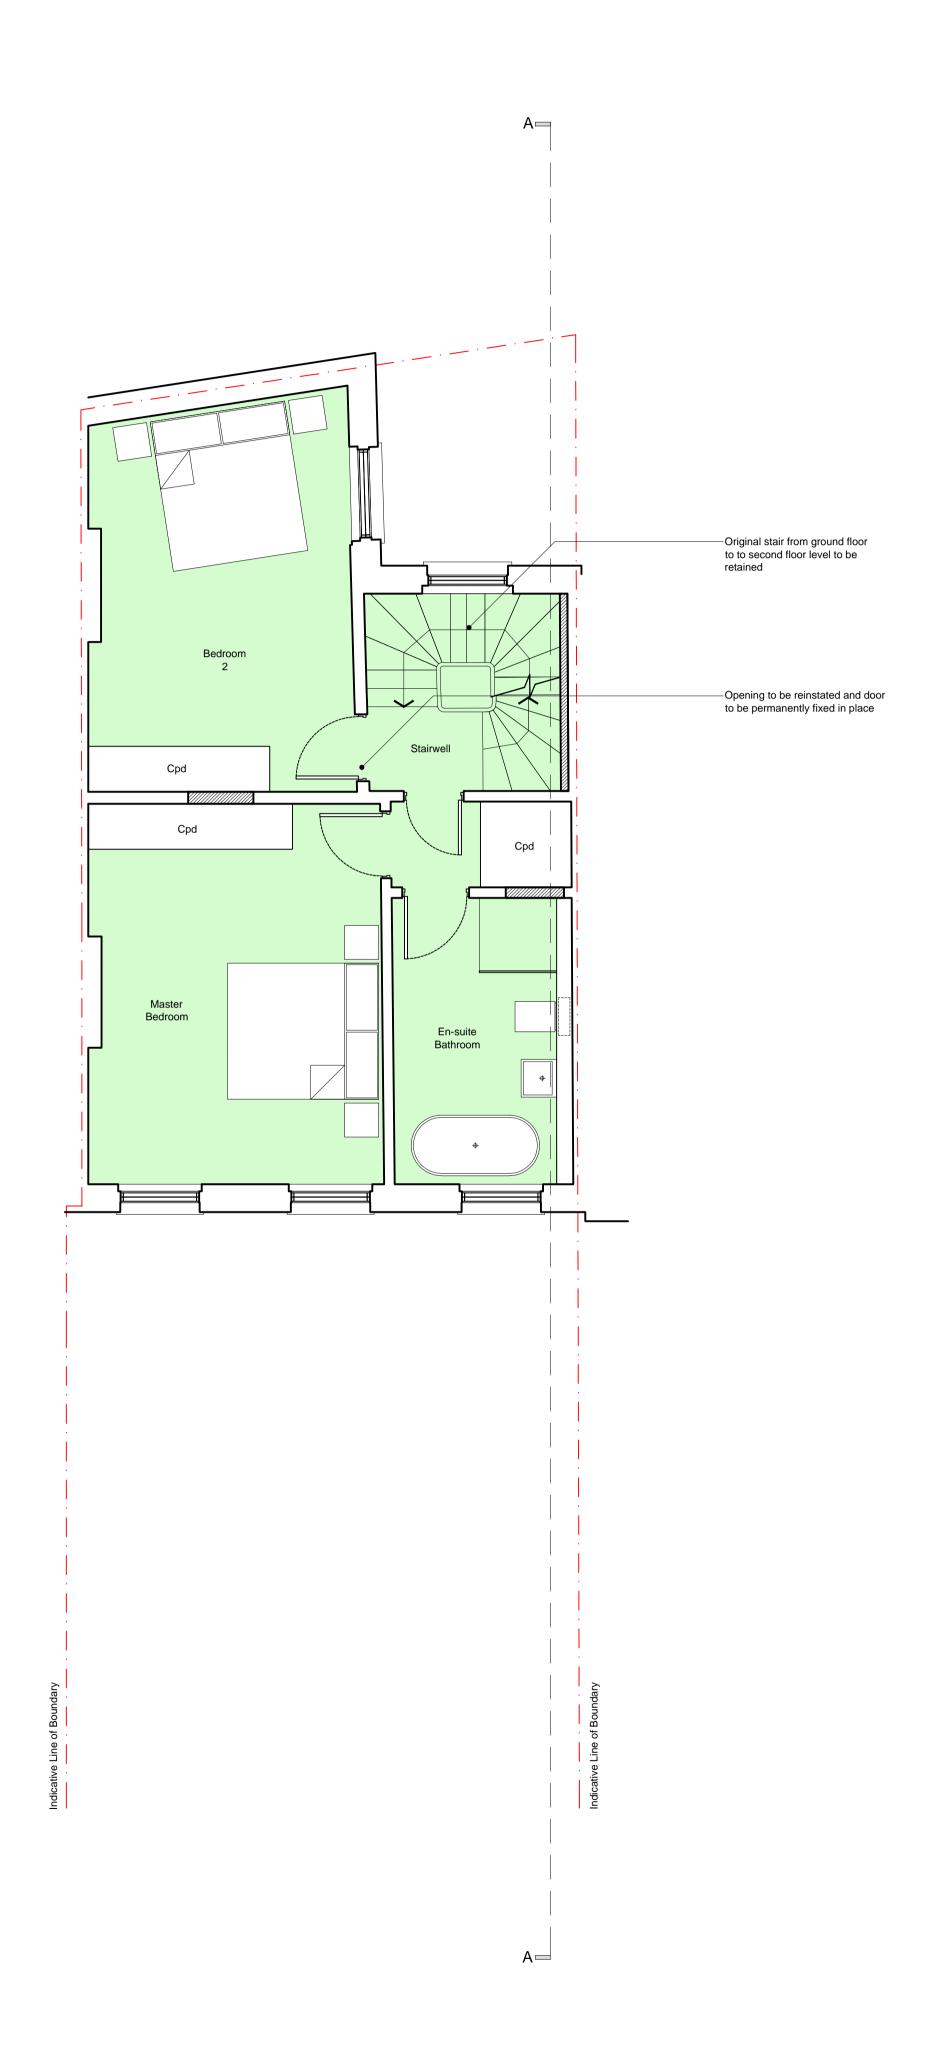

Proposed Third Floor Plan

Hatch thus denotes Unit 02

Hatch thus denotes new build area

| rev. | date       | description                                                           | revised by |
|------|------------|-----------------------------------------------------------------------|------------|
| Α    | 2013.11.25 | Revisions to internal layouts                                         | NI         |
| В    | 2013.11.27 | Revisions to internal layouts                                         | NI         |
| С    | 2013.12.06 | Planning Submission                                                   | NI         |
| D    | 2014.02.24 | Revised following comments from Local Authority Conservation Officer. | MR         |
| E    | 2014.06.24 | Minor ammendment                                                      | KK         |

Proposed
Third Floor Plan This drawing is copyright.

| n Green Studio | s                            |                   |
|----------------|------------------------------|-------------------|
| ssex Road      |                              |                   |
| า              | <b>T</b> +44 (0)20 7288 1333 | E mail@lparchited |