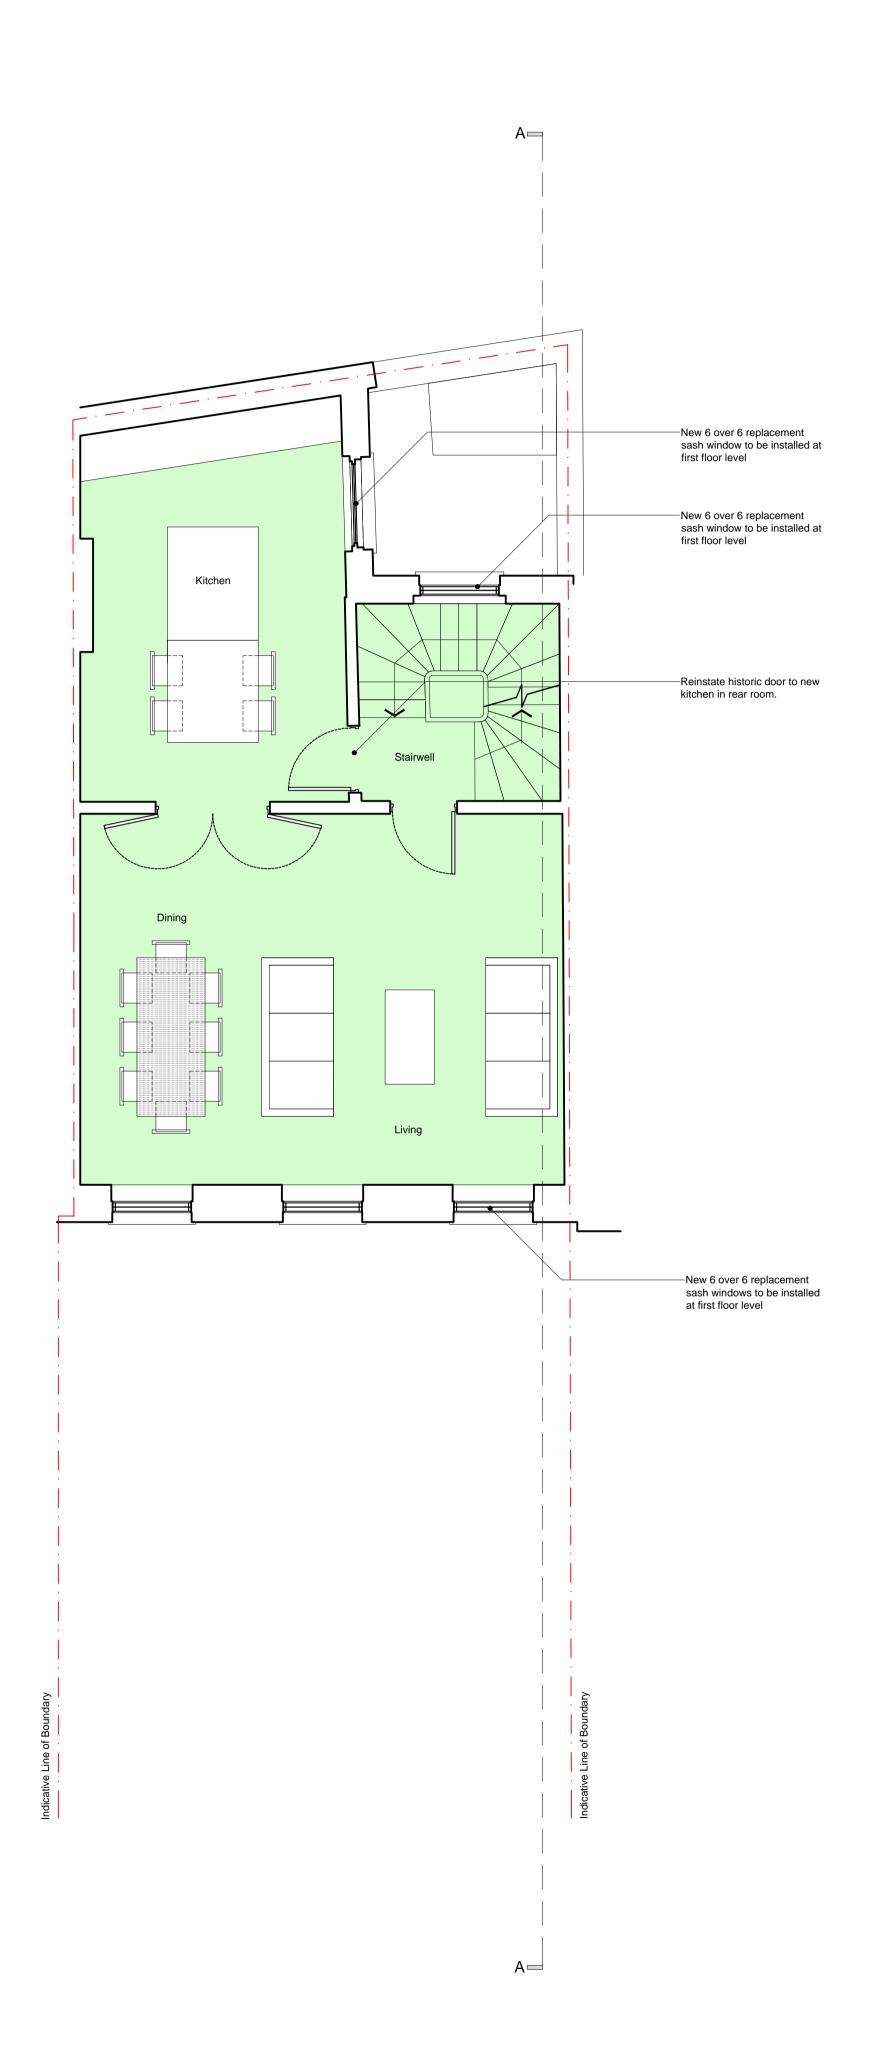

drawing no 336.(1).1.002

Proposed First Floor Plan

0 1

Hatch thus denotes Unit 02

Hatch thus denotes new build area

|      |            |                                                                       | 1          |
|------|------------|-----------------------------------------------------------------------|------------|
| rev. | date       | description                                                           | revised by |
| Α    | 2013.11.27 | Revisions to internal layouts                                         | NI         |
| В    | 2013.12.06 | Planning Submission                                                   | NI         |
| С    | 2014.02.24 | Revised following comments from Local Authority Conservation Officer. | MR         |
| D    | 2014.06.26 | Revised following comments from Local Authority Conservation Officer. | KK         |

| stage<br>Planning | drawing title Proposed First Floor Plan |
|-------------------|-----------------------------------------|
| Linton            | This drawing is copyright.              |

## Lipton Plant Architects

| ton Green Studi | ios                          |                      |
|-----------------|------------------------------|----------------------|
| 3 Essex Road    |                              |                      |
| ıton            | <b>T</b> +44 (0)20 7288 1333 | E mail@lparchitects. |
| on N1 2SF       | <b>F</b> +44 (0)20 7288 0333 | W www.lparchitects.c |