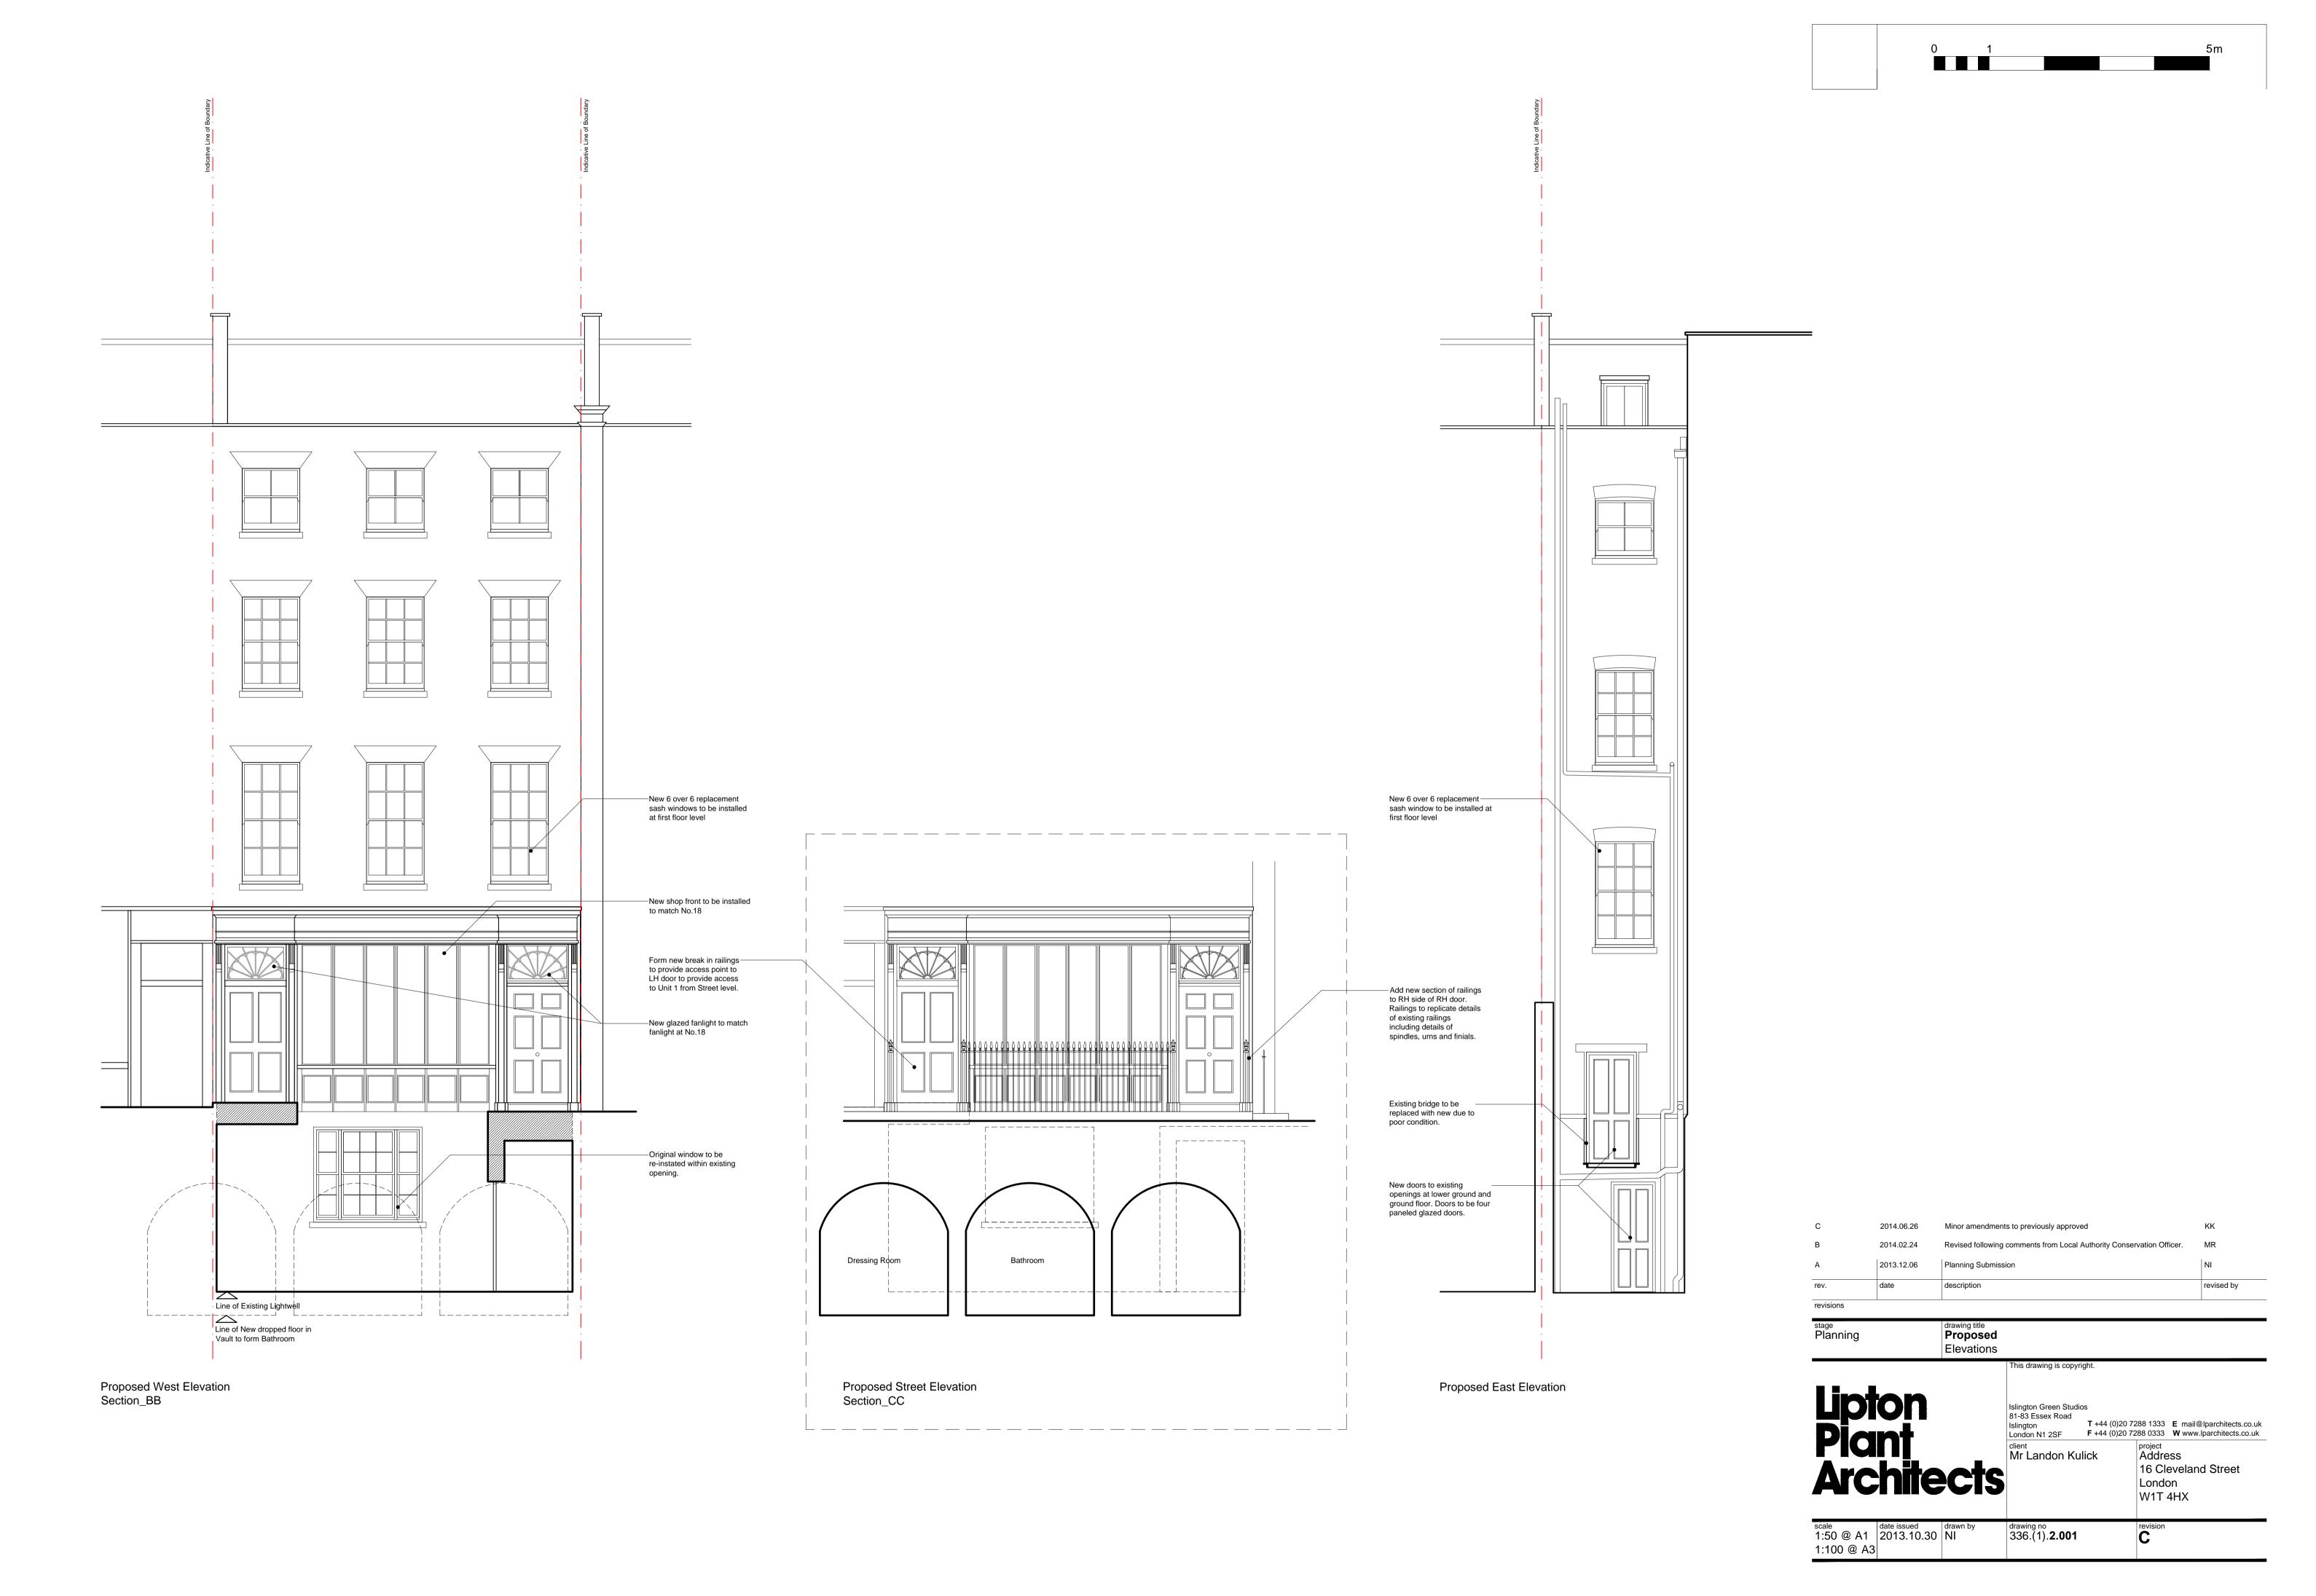

0 1 5m

|      | Hatch thus de | enotes new build area                                                 |            |
|------|---------------|-----------------------------------------------------------------------|------------|
| E    | 2014.06.24    | Minor ammendments to approved drawings                                | KK         |
| D    | 2014.02.24    | Revised following comments from Local Authority Conservation Officer. | MR         |
| С    | 2013.12.06    | Planning Submission                                                   | NI         |
| В    | 2013.11.27    | Revisions to internal layouts                                         | NI         |
| Α    | 2013.11.25    | Revisions to internal layouts                                         | NI         |
| rev. | date          | description                                                           | revised by |

5m 

Hatch thus denotes Unit 02

Hatch thus denotes Unit 01

Hatch thus denotes new build area 2014.06.26 Revised following comments from Local Authority Conservation Officer. 2014.02.24 Revised following comments from Local Authority Conservation Officer. 2013.12.06 Planning Submission 2013.11.27 Revisions to internal layouts 2013.11.25 Revisions to internal layouts description revised by