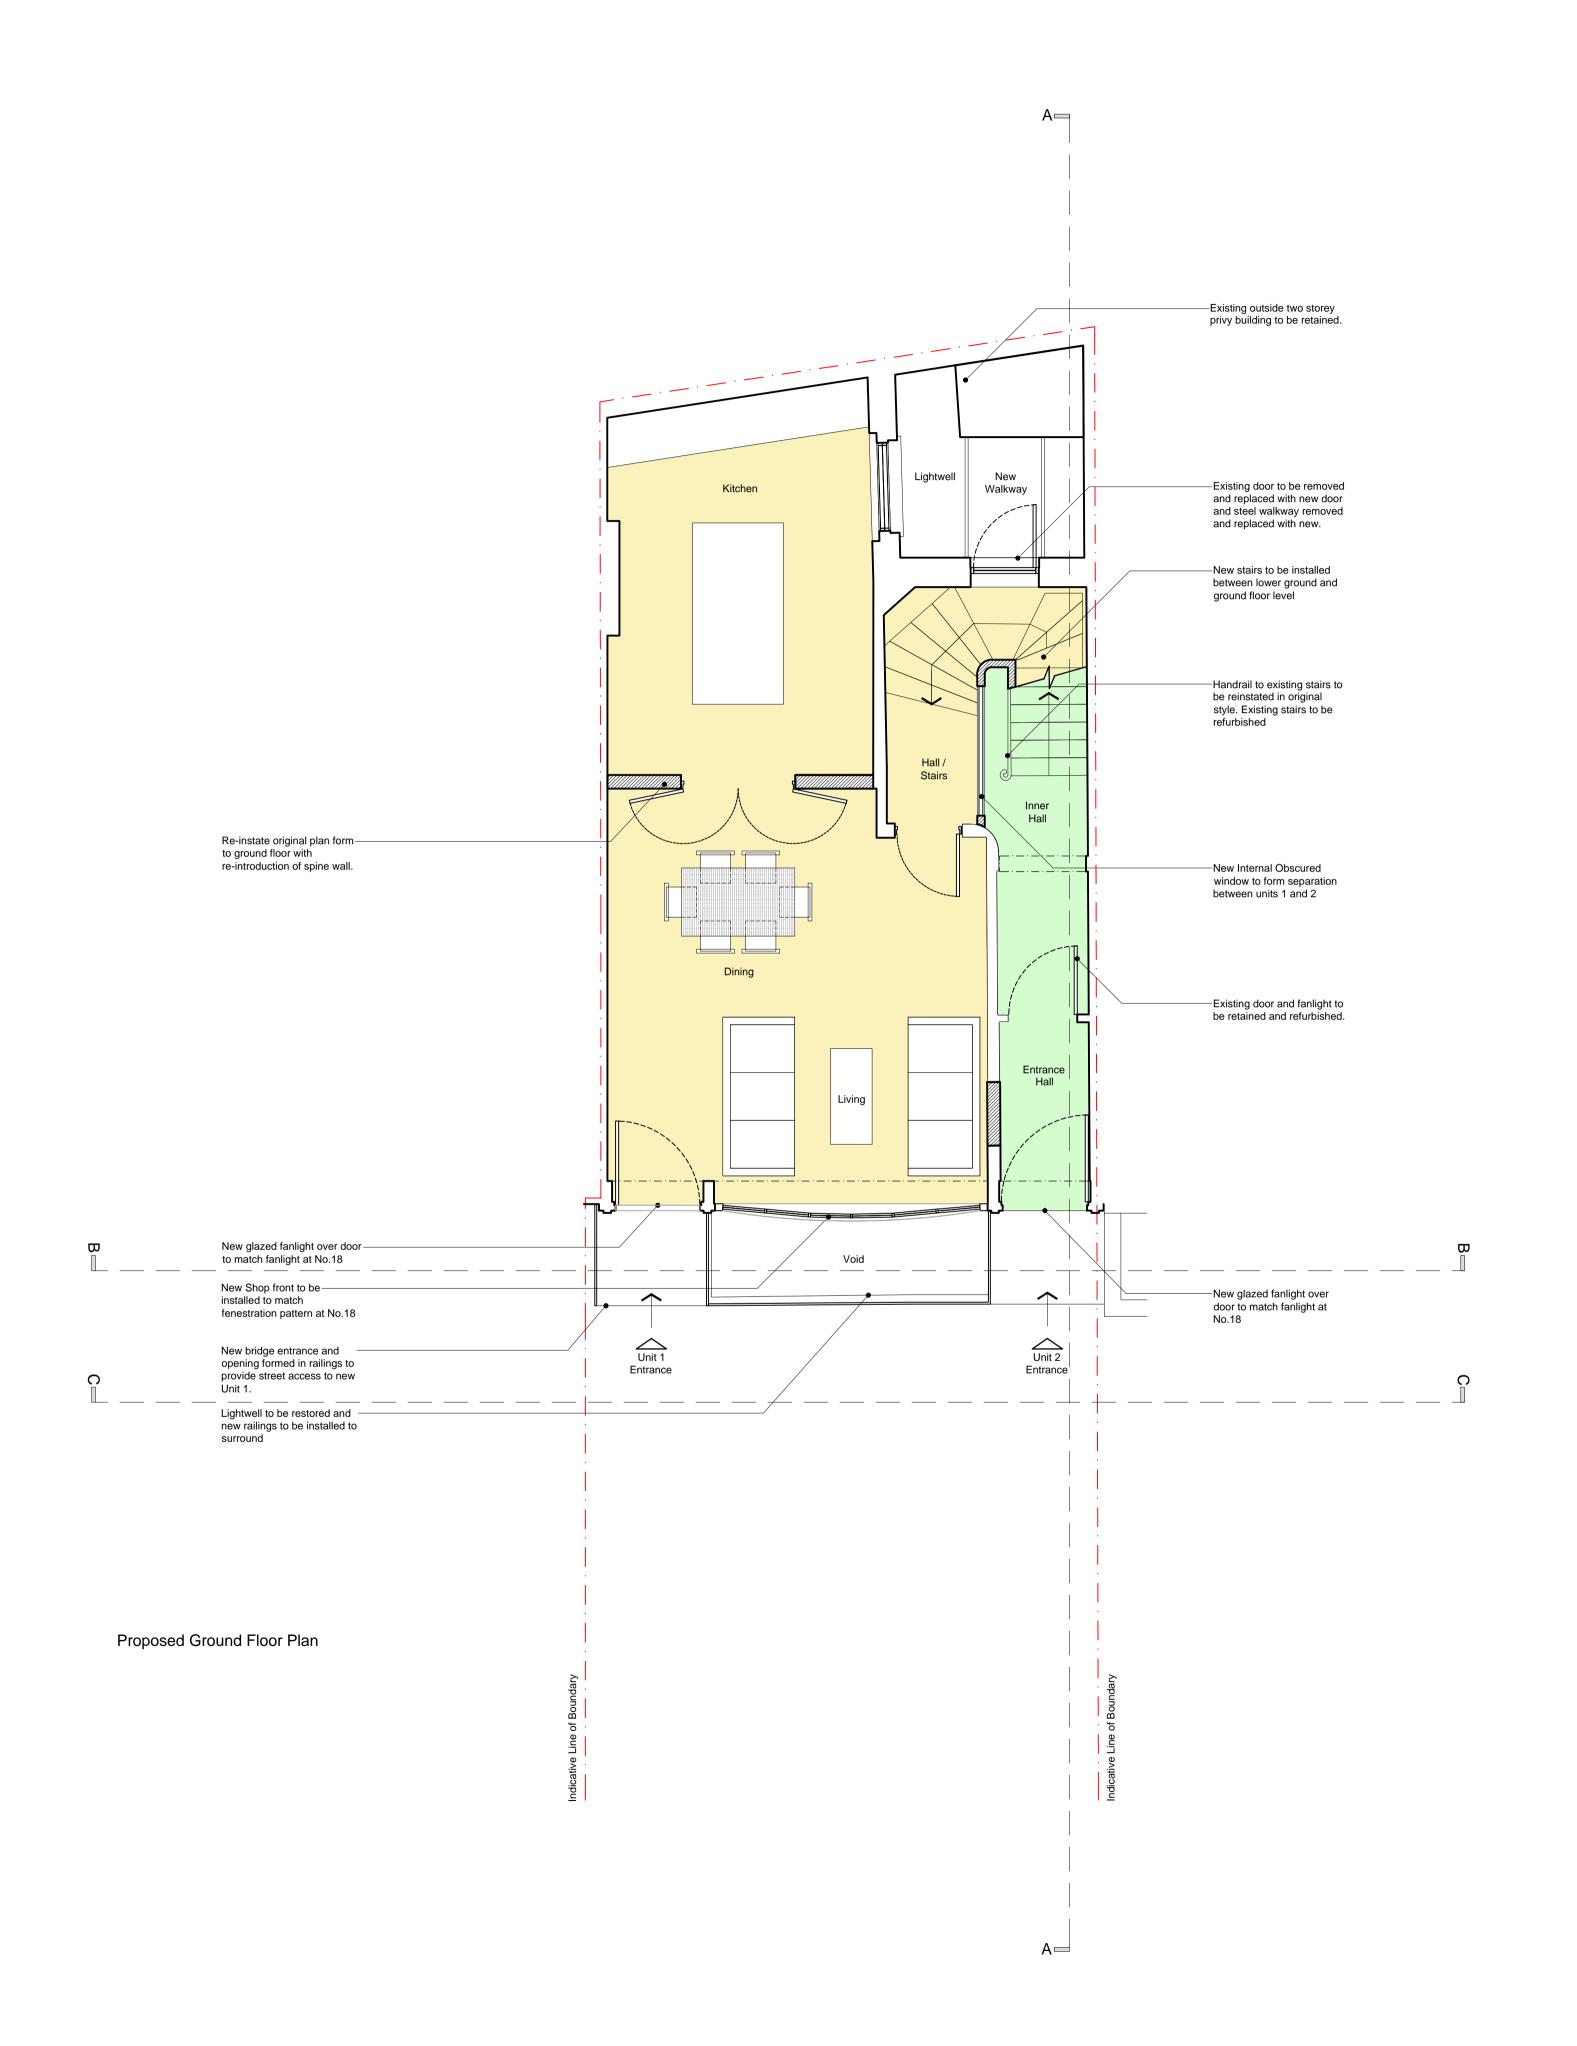

5m 

Hatch thus denotes Unit 02

Hatch thus denotes Unit 01

Hatch thus denotes new build area 2014.06.26 Revised following comments from Local Authority Conservation Officer. 2014.02.24 Revised following comments from Local Authority Conservation Officer. 2013.12.06 Planning Submission 2013.11.27 Revisions to internal layouts 2013.11.25 Revisions to internal layouts description revised by

revisions

1:100 @ A3

stage Planning drawing title
Proposed
Ground Floor Plan This drawing is copyright.

Mr Landon Kulick project Address

16 Cleveland Street London W1T 4HX scale date issued NI 1:50 @ A1 2013.10.30 NI