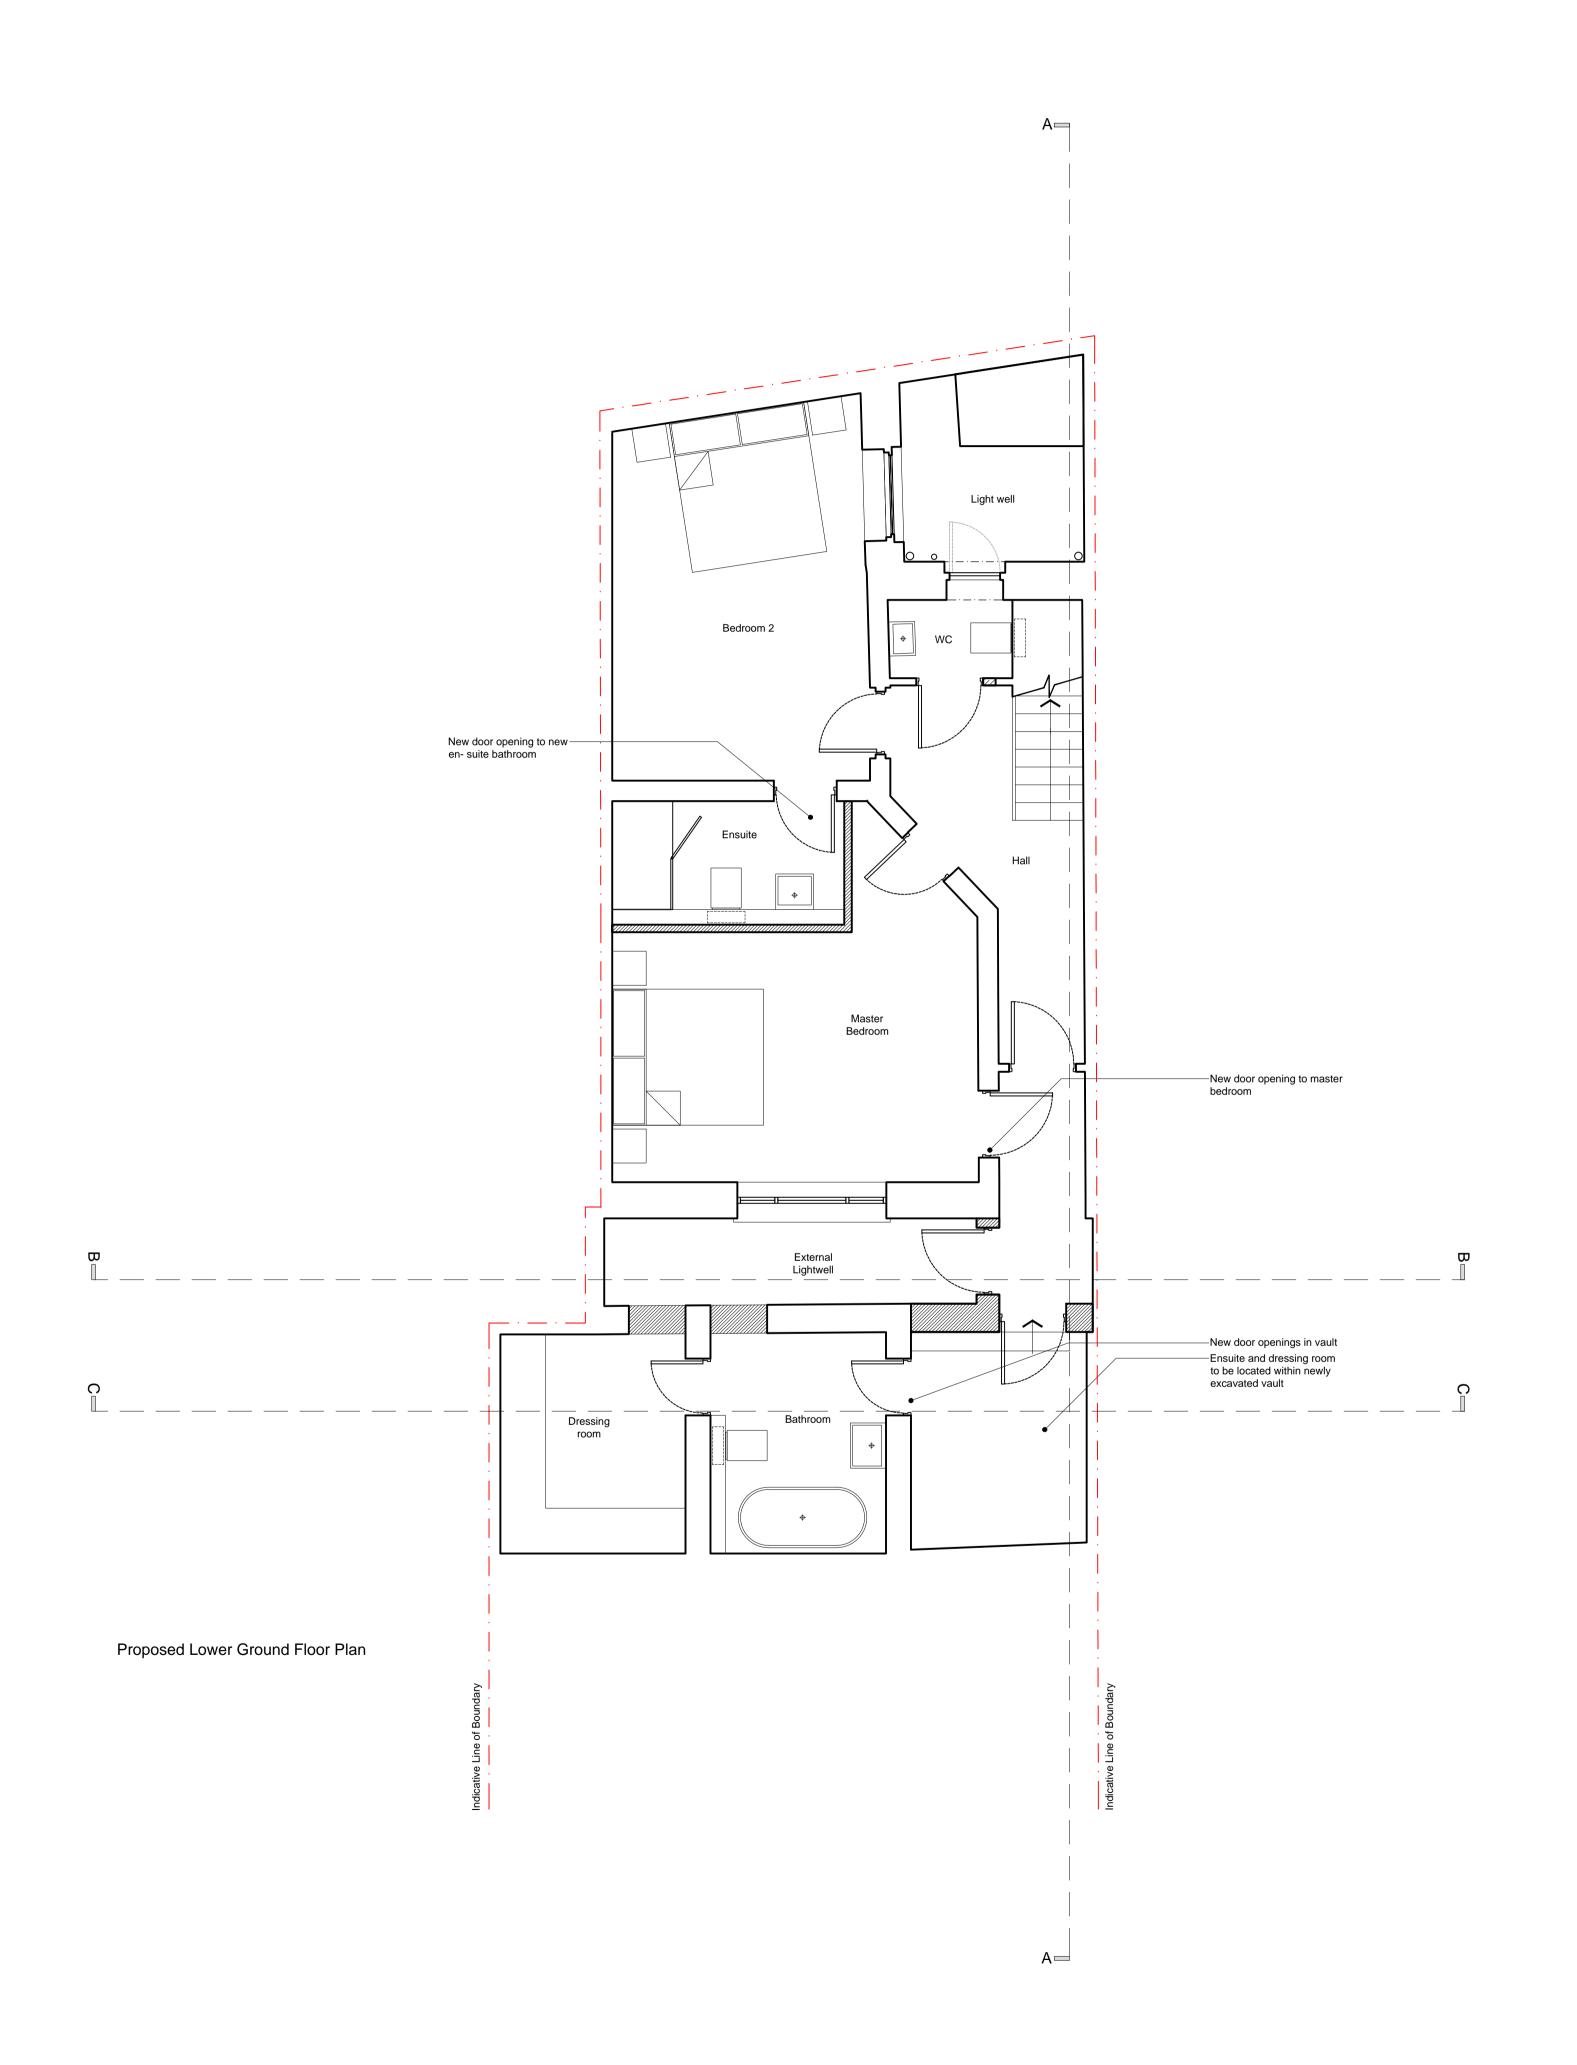

0 1 5m

|      | Hatch thus de | enotes new build area                                                 |            |
|------|---------------|-----------------------------------------------------------------------|------------|
| E    | 2014.06.24    | Minor ammendments to approved drawings                                | KK         |
| D    | 2014.02.24    | Revised following comments from Local Authority Conservation Officer. | MR         |
| С    | 2013.12.06    | Planning Submission                                                   | NI         |
| В    | 2013.11.27    | Revisions to internal layouts                                         | NI         |
| Α    | 2013.11.25    | Revisions to internal layouts                                         | NI         |
| rev. | date          | description                                                           | revised by |

| stage<br>Planning | Proposed Lower Grou | ind Floor Plan                                                                                                                                                                                                                                                                                                                                                                                                                                                                                                                                                                                                                                                                                                                                                                                                                                                                                                                                                                                                                                                                                                                                                                                                                                                                                                                                                                                                                                                                                                                                                                                                                                                                                                                                                                                                                                                                                                                                                                                                                                                                                                                |                      |
|-------------------|---------------------|-------------------------------------------------------------------------------------------------------------------------------------------------------------------------------------------------------------------------------------------------------------------------------------------------------------------------------------------------------------------------------------------------------------------------------------------------------------------------------------------------------------------------------------------------------------------------------------------------------------------------------------------------------------------------------------------------------------------------------------------------------------------------------------------------------------------------------------------------------------------------------------------------------------------------------------------------------------------------------------------------------------------------------------------------------------------------------------------------------------------------------------------------------------------------------------------------------------------------------------------------------------------------------------------------------------------------------------------------------------------------------------------------------------------------------------------------------------------------------------------------------------------------------------------------------------------------------------------------------------------------------------------------------------------------------------------------------------------------------------------------------------------------------------------------------------------------------------------------------------------------------------------------------------------------------------------------------------------------------------------------------------------------------------------------------------------------------------------------------------------------------|----------------------|
| <u>Lipton</u>     |                     | This drawing is copyrights and the state of | E mail@lparchitects. |

|                                  | mt .                      |          | 81-83 Essex Road<br>Islington<br>London N1 2SF | <b>T</b> +44 (0)20 72 <b>F</b> +44 (0)20 72 |                             | E mail@lparchitects.co.uk W www.lparchitects.co.uk |
|----------------------------------|---------------------------|----------|------------------------------------------------|---------------------------------------------|-----------------------------|----------------------------------------------------|
|                                  |                           |          | Mr Landon Kulick                               |                                             | Address 16 Cleveland Street |                                                    |
| AC                               |                           | CTS      |                                                |                                             | Londo<br>W1T                |                                                    |
| scale<br>1:50 @ A1<br>1:100 @ A3 | date issued<br>2013.10.29 | drawn by | drawing no 336.(1). <b>1.001</b>               |                                             | revision                    |                                                    |