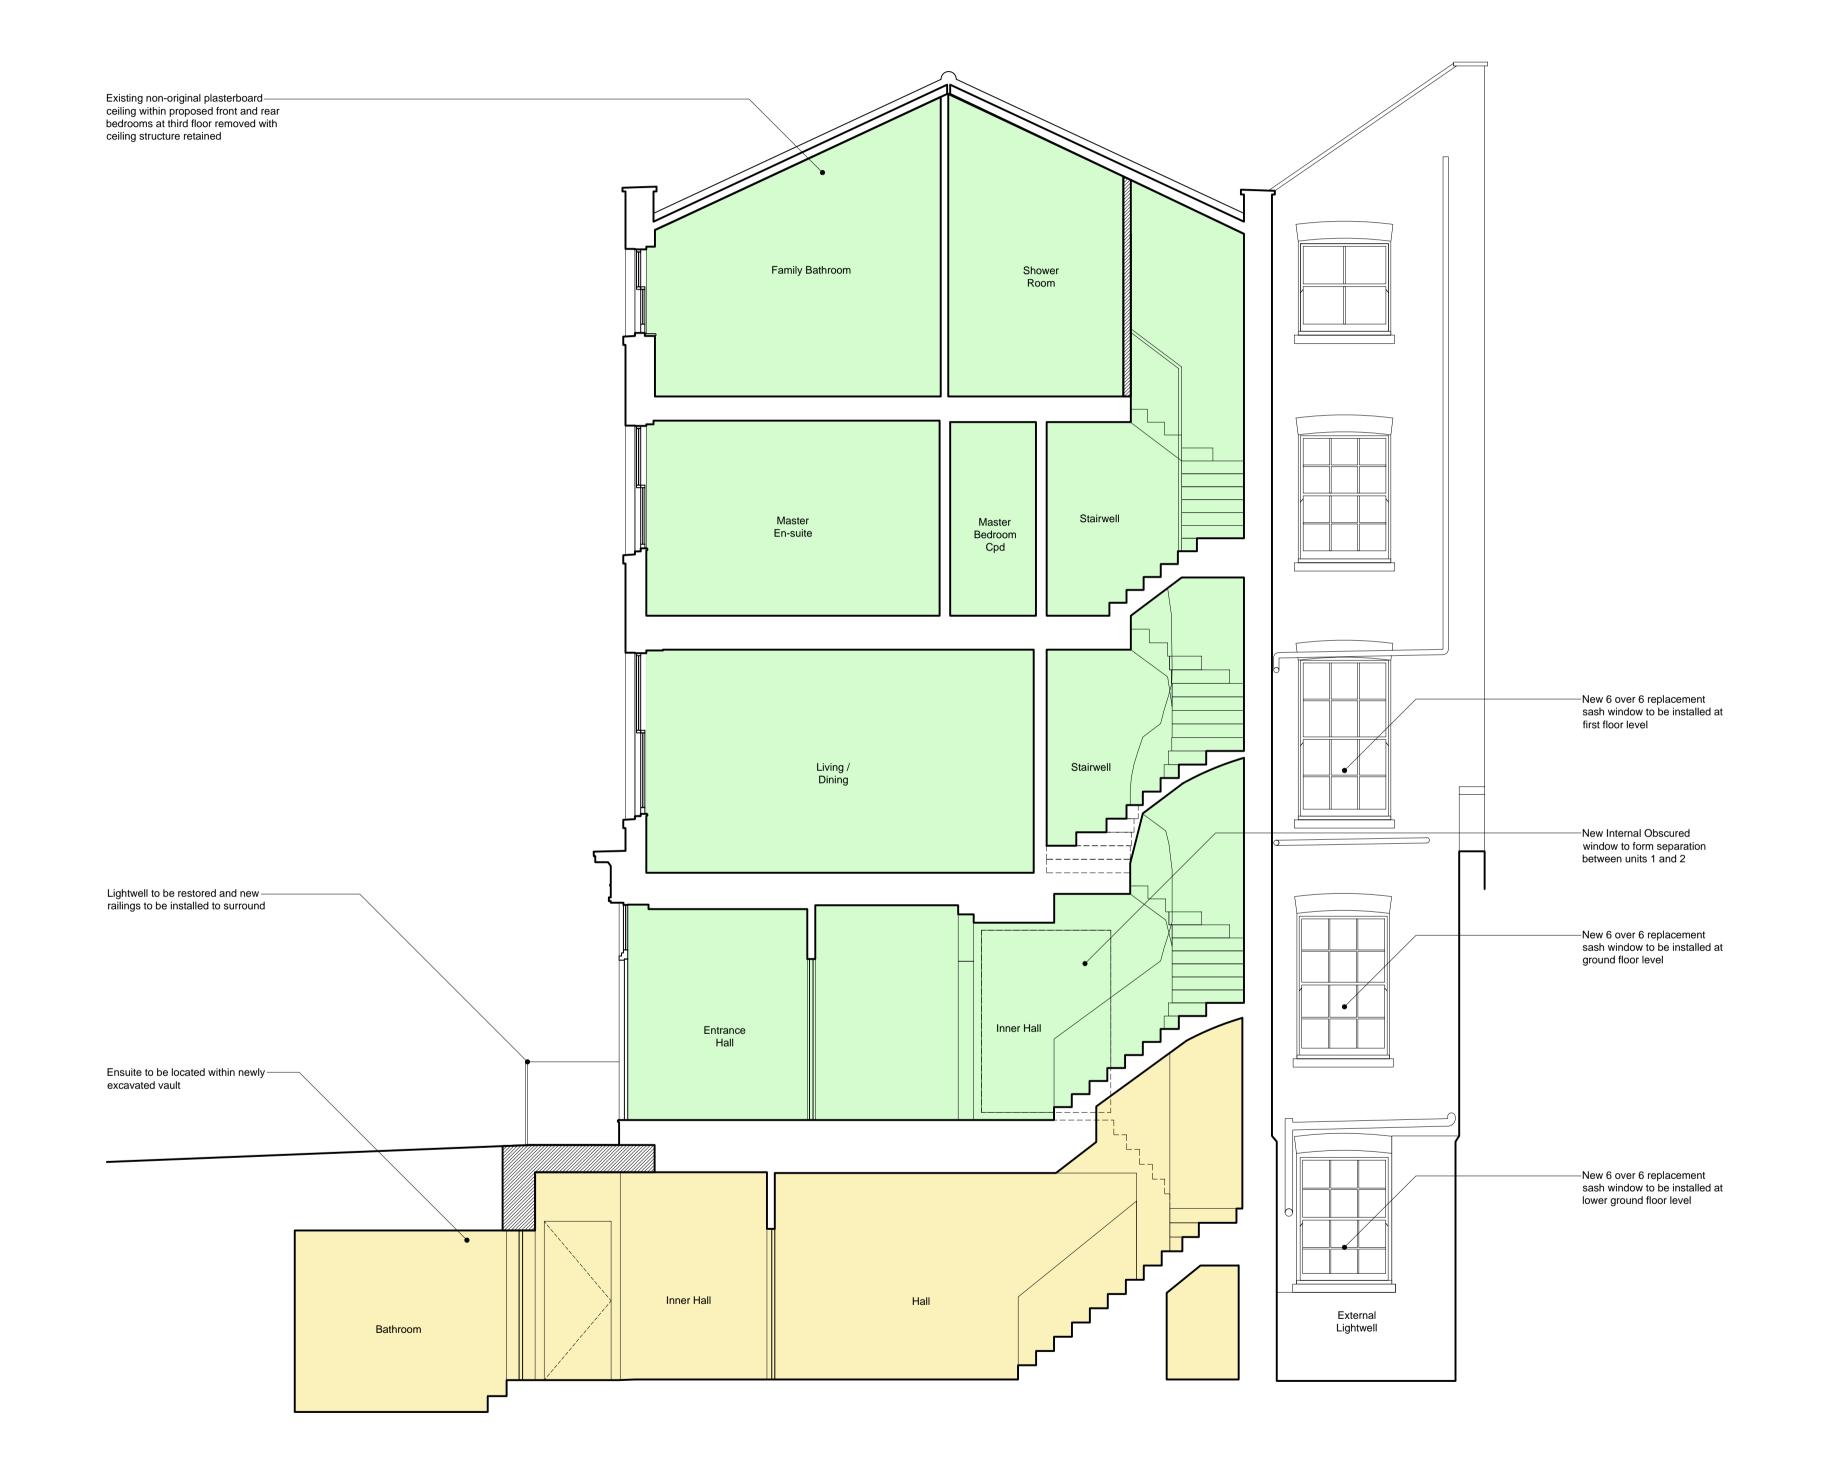

0 1 5m

|      | Hatch thus de | enotes new build area                                                 |            |
|------|---------------|-----------------------------------------------------------------------|------------|
| E    | 2014.06.24    | Minor ammendments to approved drawings                                | KK         |
| D    | 2014.02.24    | Revised following comments from Local Authority Conservation Officer. | MR         |
| С    | 2013.12.06    | Planning Submission                                                   | NI         |
| В    | 2013.11.27    | Revisions to internal layouts                                         | NI         |
| Α    | 2013.11.25    | Revisions to internal layouts                                         | NI         |
| rev. | date          | description                                                           | revised by |

5m 

Hatch thus denotes Unit 02

Hatch thus denotes Unit 01

Hatch thus denotes new build area 2014.06.26 Revised following comments from Local Authority Conservation Officer. 2014.02.24 Revised following comments from Local Authority Conservation Officer. 2013.12.06 Planning Submission 2013.11.27 Revisions to internal layouts 2013.11.25 Revisions to internal layouts description revised by