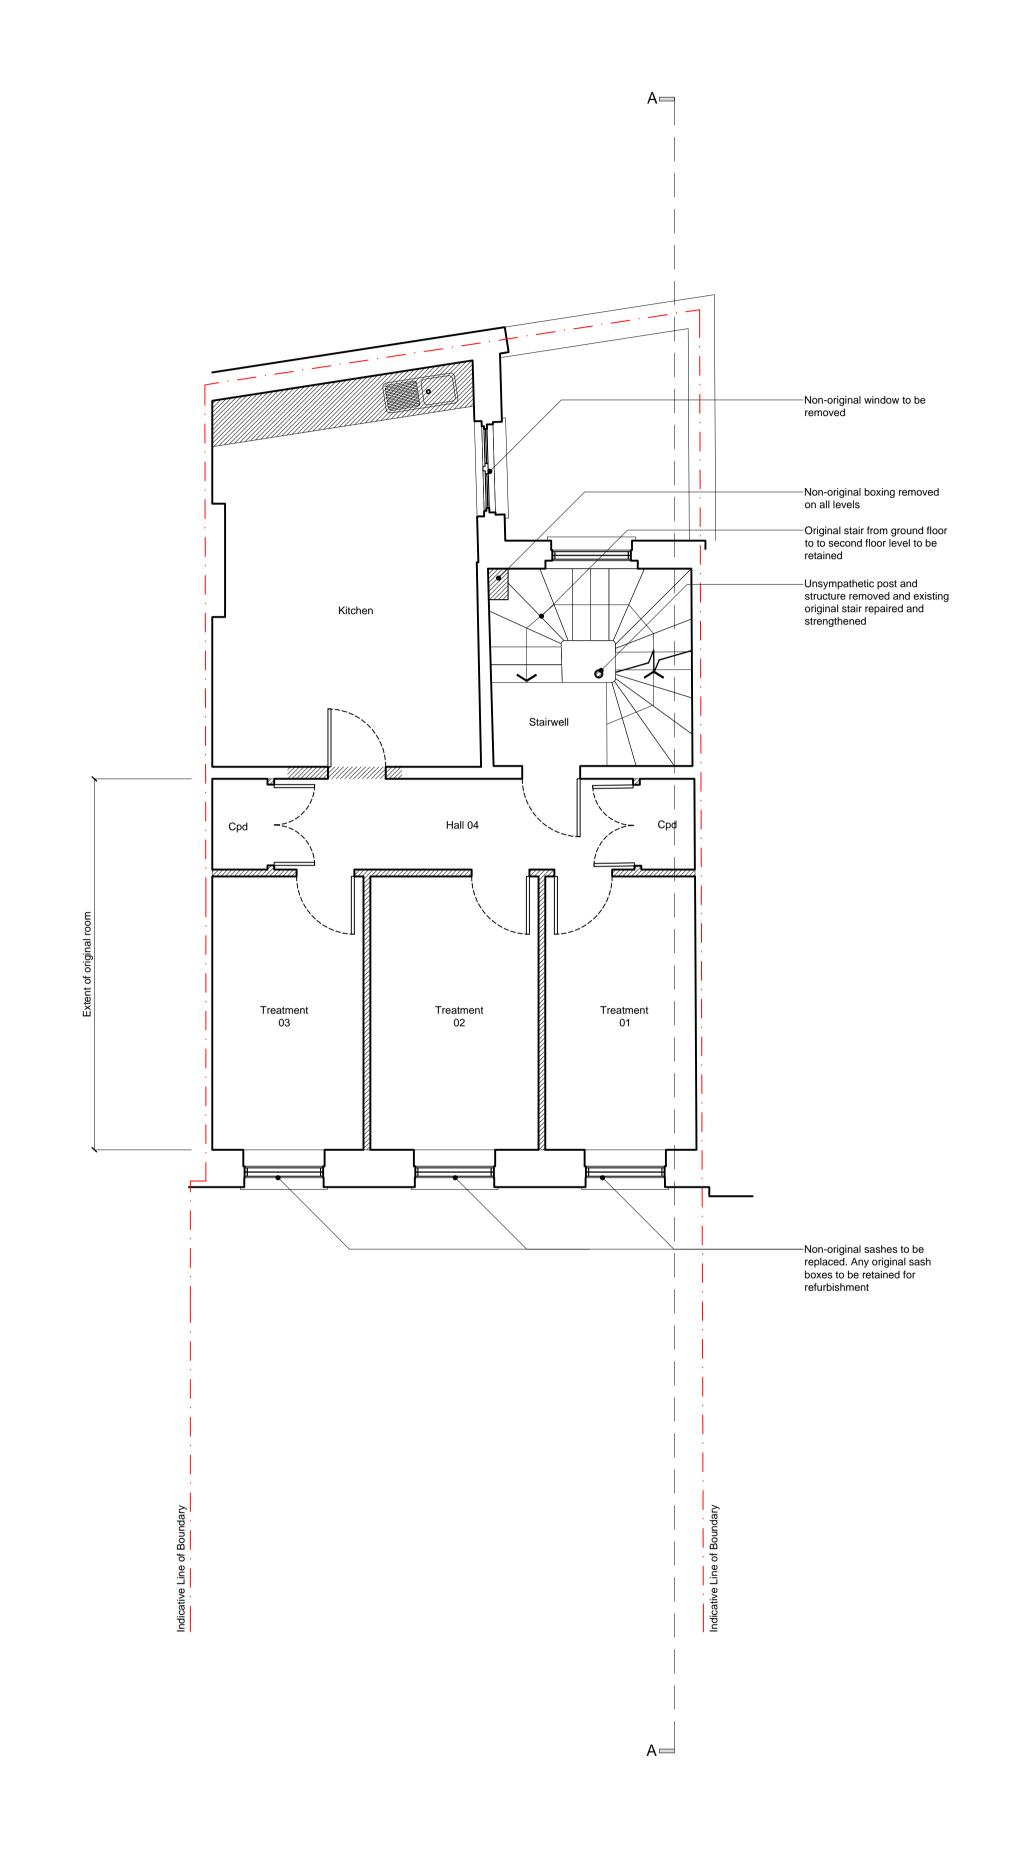

drawing no 336.(1).**0.003** 

W1T 4HX

Hatch thus denotes area to be demolished

1:100 @ A3

Existing Second Floor Plan

2

0 1 5m

| С                            | 2014.02.24           | Revised follow                         | ing comments from Local Authority Conservation                                                                                                                                     | Officer. MR                                          |
|------------------------------|----------------------|----------------------------------------|------------------------------------------------------------------------------------------------------------------------------------------------------------------------------------|------------------------------------------------------|
| В                            | 2013.12.06           | Planning Subm                          | nission                                                                                                                                                                            | NI                                                   |
| Α                            | 2013.11.27           | Revision to ext                        | tent of demoltions                                                                                                                                                                 | NI                                                   |
| rev.                         | date                 | description                            |                                                                                                                                                                                    |                                                      |
| revisions                    |                      |                                        |                                                                                                                                                                                    |                                                      |
| <sup>stage</sup><br>Planning |                      | drawing title <b>Existing</b> Second F | . 8                                                                                                                                                                                |                                                      |
|                              |                      | Second                                 | loor Plan                                                                                                                                                                          |                                                      |
|                              |                      | Second F                               | This drawing is copyright.                                                                                                                                                         |                                                      |
| Lip                          | <b>ton</b>           | Second F                               |                                                                                                                                                                                    |                                                      |
| Lip<br>Pic<br>Arc            | oton<br>ant<br>chite |                                        | This drawing is copyright.  Islington Green Studios 81-83 Essex Road Islington T +44 (0)20 7288 133 London N1 2SF F +44 (0)20 7288 033 client Mr Landon Kulick  Project Add 16 (1) | 33 <b>W</b> www.lparchite<br>tress<br>Cleveland Stre |

Hatch thus denotes area to be demolished

Existing Third Floor Plan

1 5m

|                  | Hatch thus de        | enotes area to be der                     | molished                                                                 |                                                                                                 |              |
|------------------|----------------------|-------------------------------------------|--------------------------------------------------------------------------|-------------------------------------------------------------------------------------------------|--------------|
|                  | Hatch thus de        | enotes area to be exc                     | cavated                                                                  |                                                                                                 |              |
| С                | 2014.02.24           | Revised followin                          | g comments from Local Authority Cons                                     | ervation Officer.                                                                               | MR           |
| В                | 2013.12.06           | Planning Submis                           | ssion                                                                    |                                                                                                 | NI           |
| Α                | 2013.11.27           | Revision to exte                          | Revision to extent of demoltions                                         |                                                                                                 |              |
| rev.             | date                 | description                               |                                                                          |                                                                                                 | revised by   |
| revisions        |                      |                                           |                                                                          |                                                                                                 | 1            |
| stage<br>Plannin | g                    | drawing title <b>Existing</b> Third Floor | Plan This drawing is copyright.                                          |                                                                                                 |              |
| Lik              | oton                 |                                           | Islington Green Studios<br>81-83 Essex Road                              |                                                                                                 |              |
| PI<br>Ar         | oton<br>ant<br>chite | <b>ects</b>                               | Islington T +44 (0)20 London N1 2SF F +44 (0)20 client Mr I andon Kulick | 7288 1333 E mail@<br>7288 0333 W www.<br>Project<br>Address<br>16 Clevelan<br>London<br>W1T 4HX | Iparchitects |