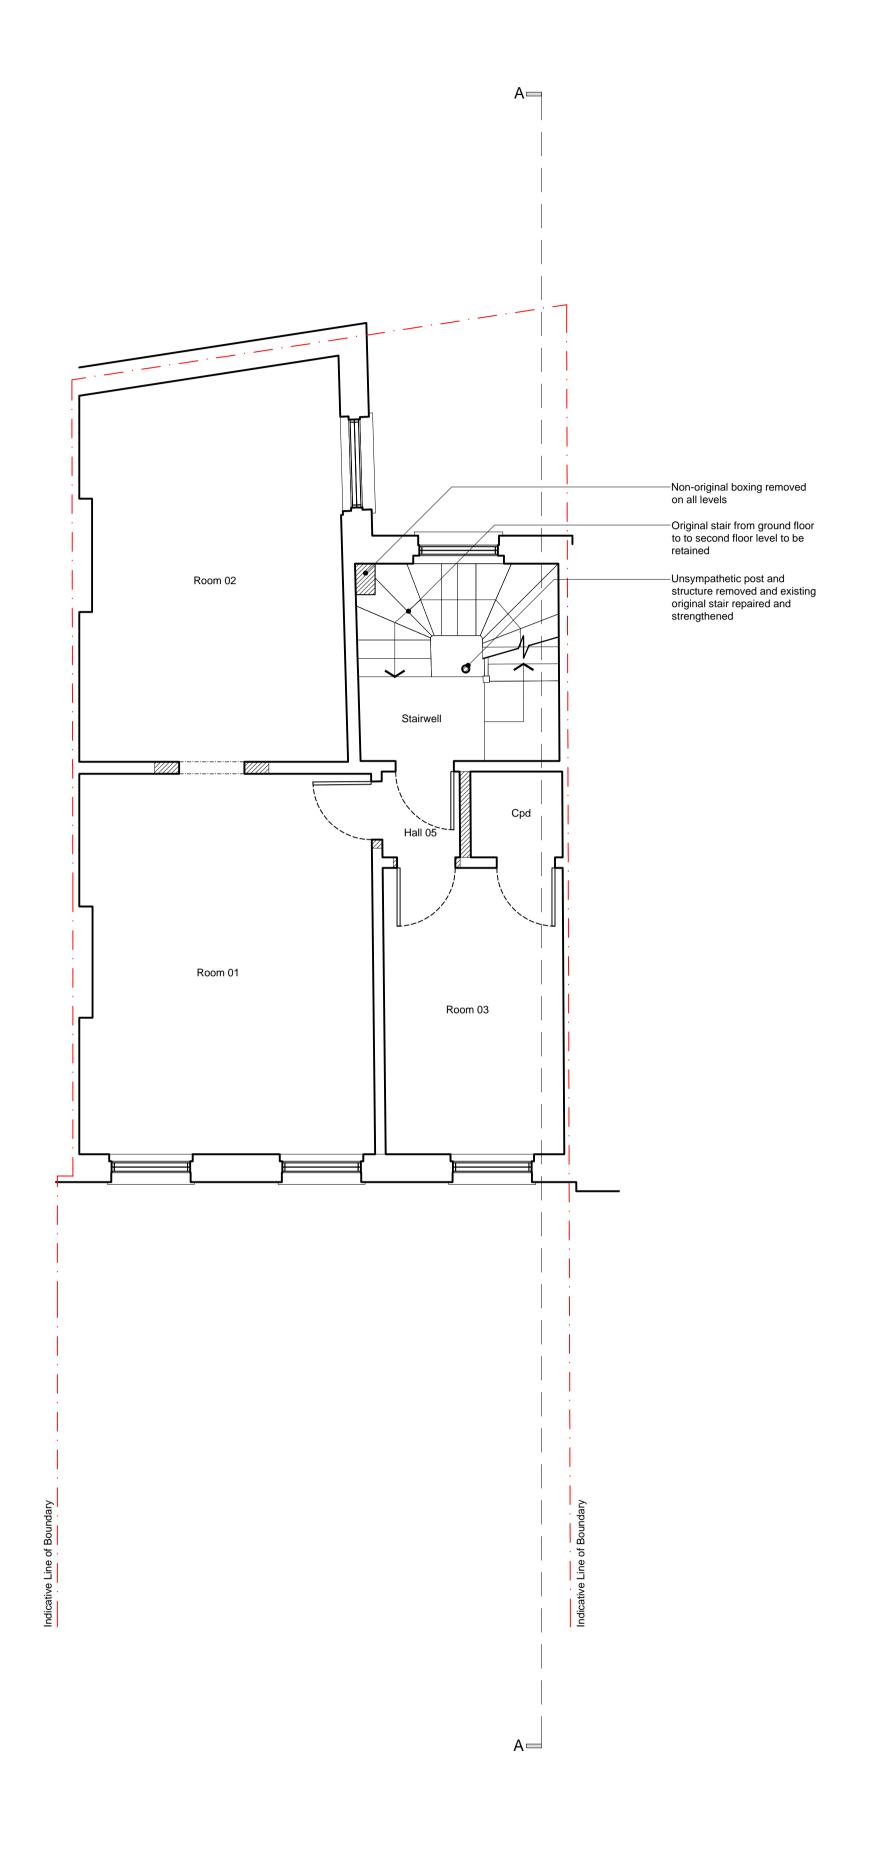

Hatch thus denotes area to be demolished

Existing Third Floor Plan

1 5m

|                  | Hatch thus de        | enotes area to be der                     | molished                                                                 |                                                                                                 |              |
|------------------|----------------------|-------------------------------------------|--------------------------------------------------------------------------|-------------------------------------------------------------------------------------------------|--------------|
|                  | Hatch thus de        | enotes area to be exc                     | cavated                                                                  |                                                                                                 |              |
| С                | 2014.02.24           | Revised followin                          | g comments from Local Authority Cons                                     | ervation Officer.                                                                               | MR           |
| В                | 2013.12.06           | Planning Submis                           | ssion                                                                    |                                                                                                 | NI           |
| Α                | 2013.11.27           | Revision to exte                          | Revision to extent of demoltions                                         |                                                                                                 |              |
| rev.             | date                 | description                               |                                                                          |                                                                                                 | revised by   |
| revisions        |                      |                                           |                                                                          |                                                                                                 | 1            |
| stage<br>Plannin | g                    | drawing title <b>Existing</b> Third Floor | Plan This drawing is copyright.                                          |                                                                                                 |              |
| Lik              | oton                 |                                           | Islington Green Studios<br>81-83 Essex Road                              |                                                                                                 |              |
| PI<br>Ar         | oton<br>ant<br>chite | <b>ects</b>                               | Islington T +44 (0)20 London N1 2SF F +44 (0)20 client Mr I andon Kulick | 7288 1333 E mail@<br>7288 0333 W www.<br>Project<br>Address<br>16 Clevelan<br>London<br>W1T 4HX | Iparchitects |