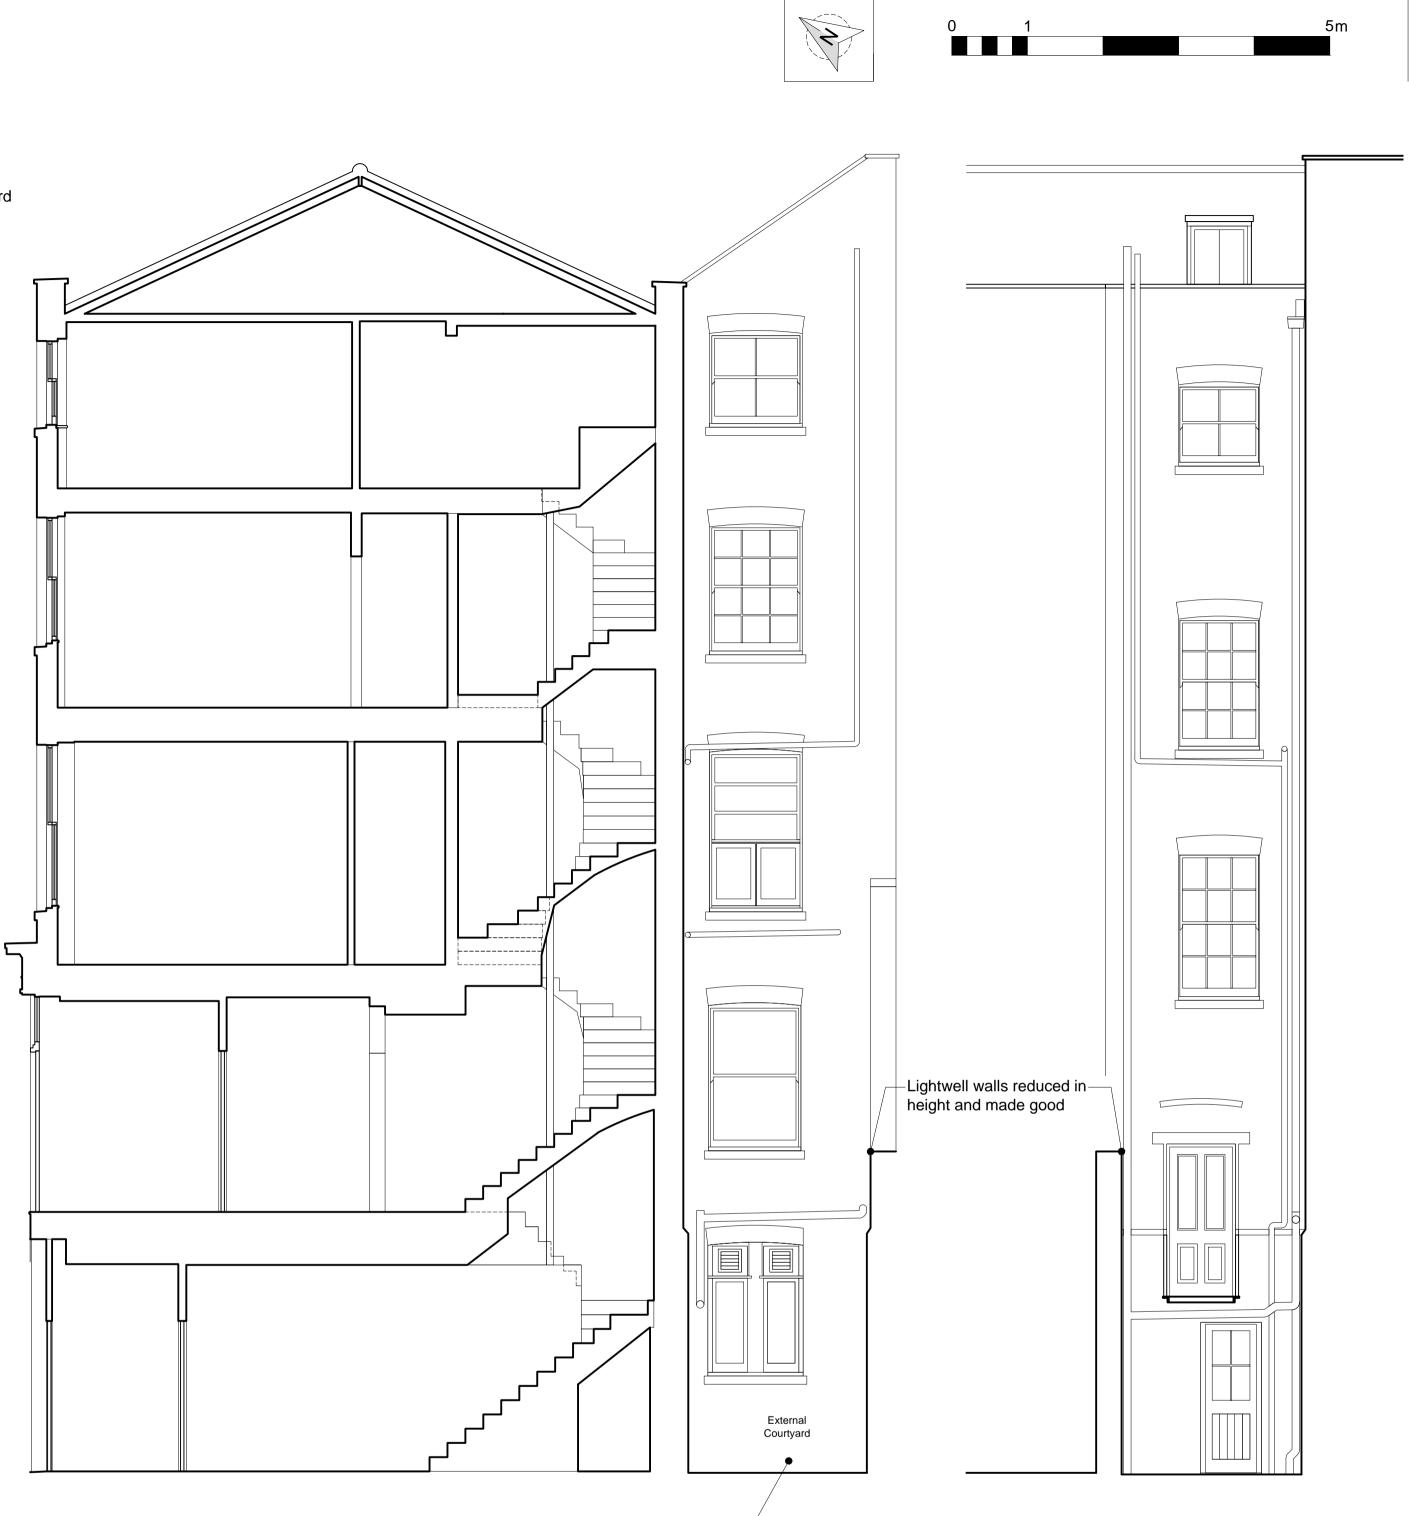

Proposed Section A\_A

Original external courtyard restored

Planning permission (2013/7846/P) and listed building consent (2013/7983/L) were granted for Change of use from community use D1 to C3 residential use (1x4 bed maisonette and 1x2 bed flat).