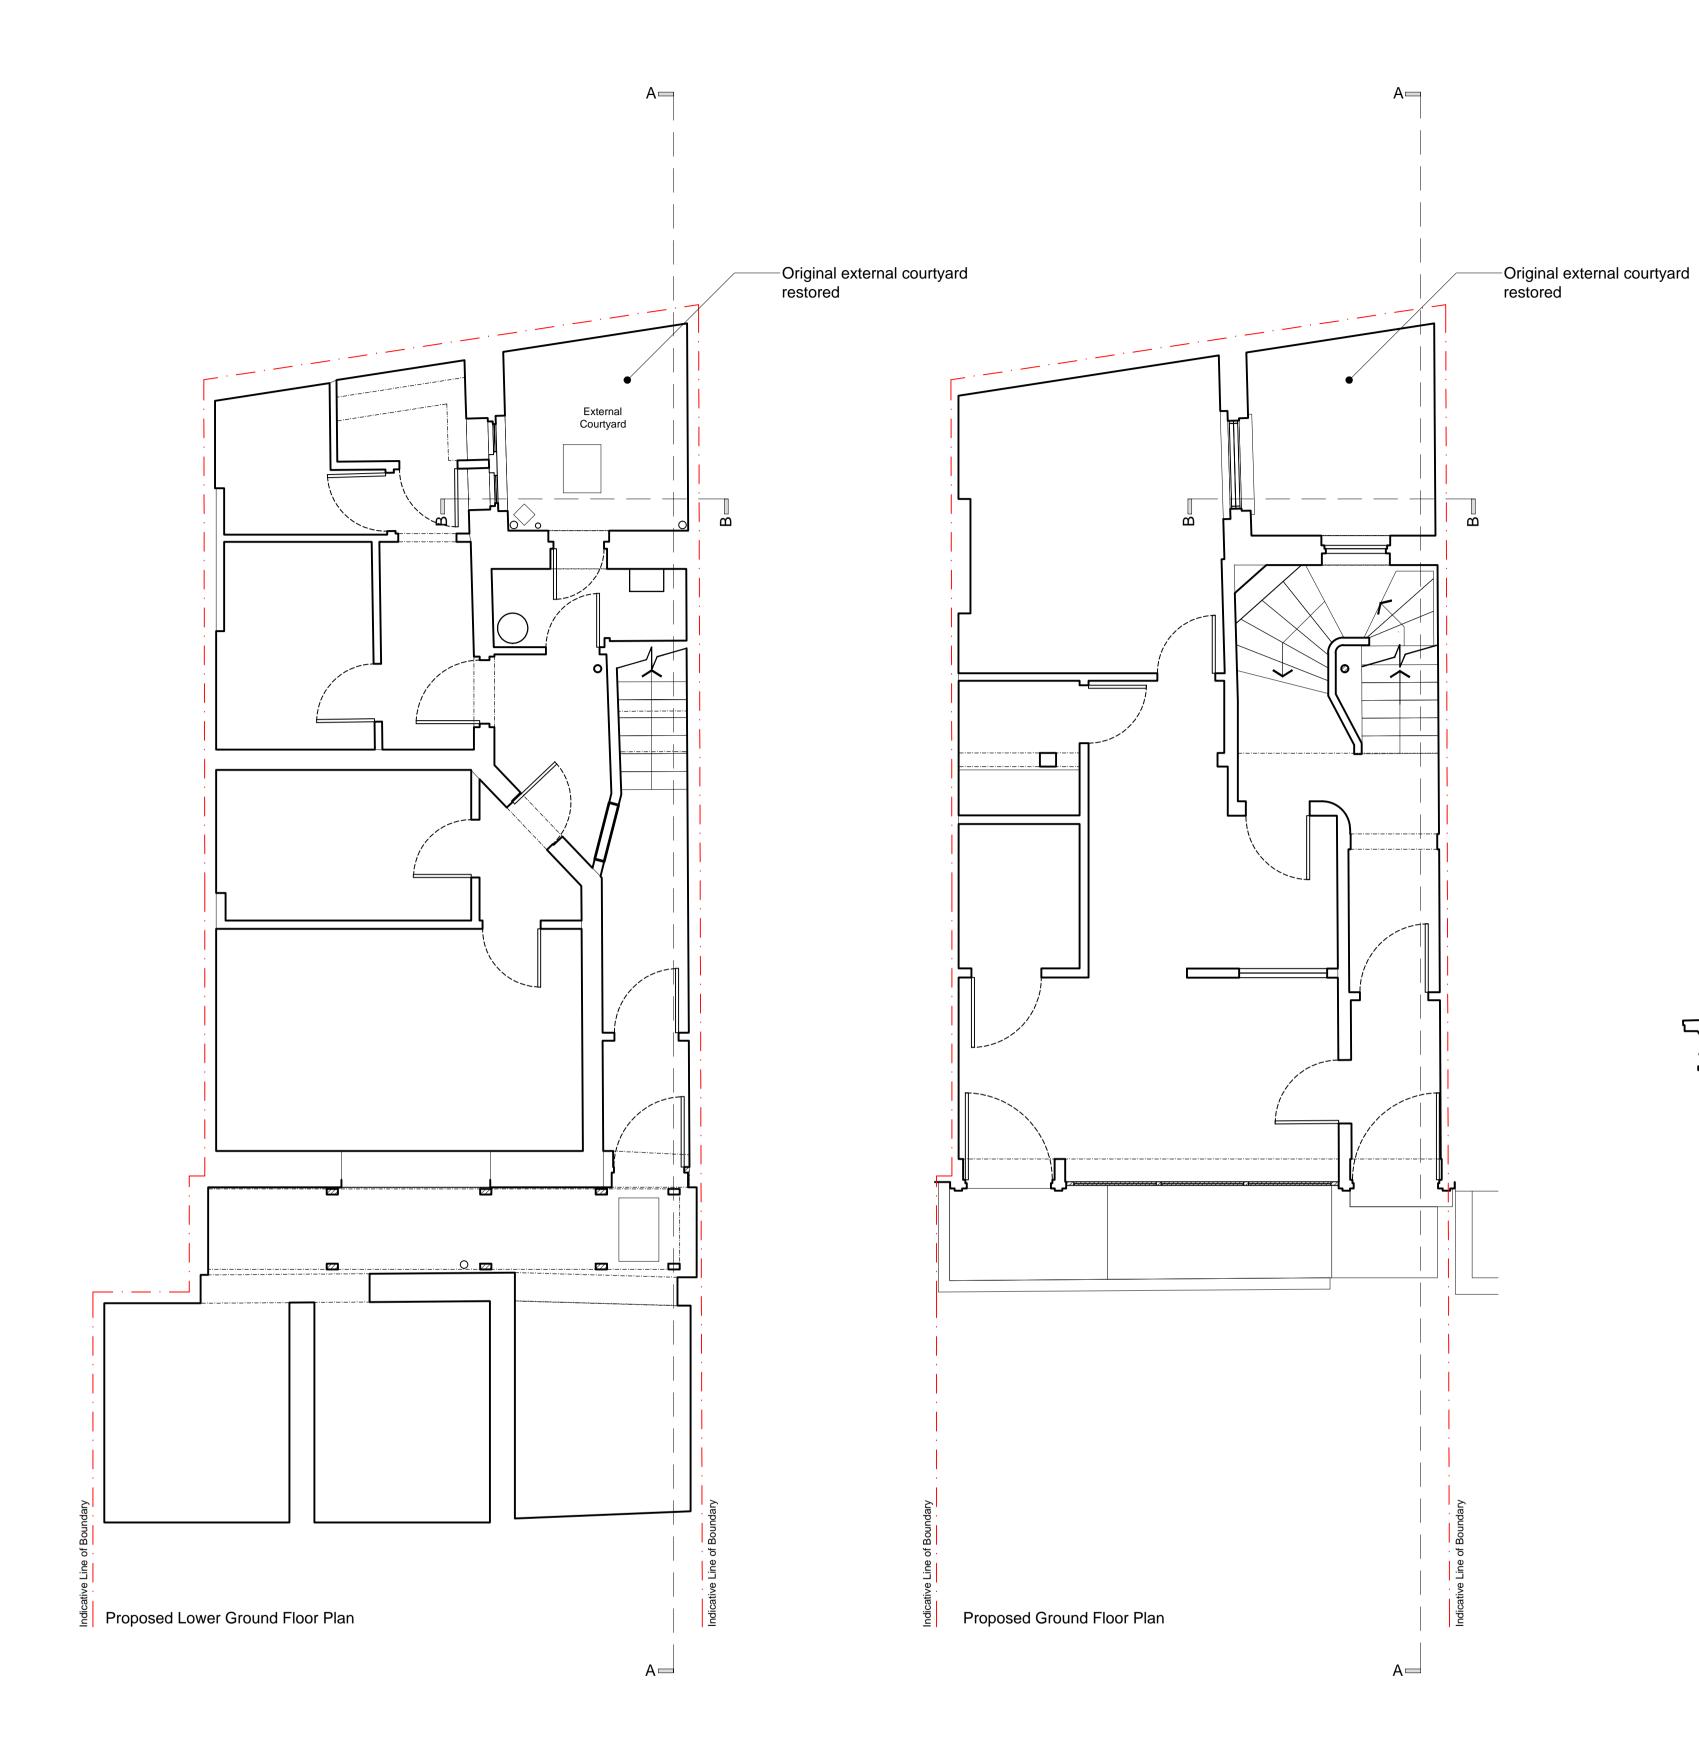

Proposed Section A\_A

Original external courtyard restored

Planning permission (2013/7846/P) and listed building consent (2013/7983/L) were granted for Change of use from community use D1 to C3 residential use (1x4 bed maisonette and 1x2 bed flat).