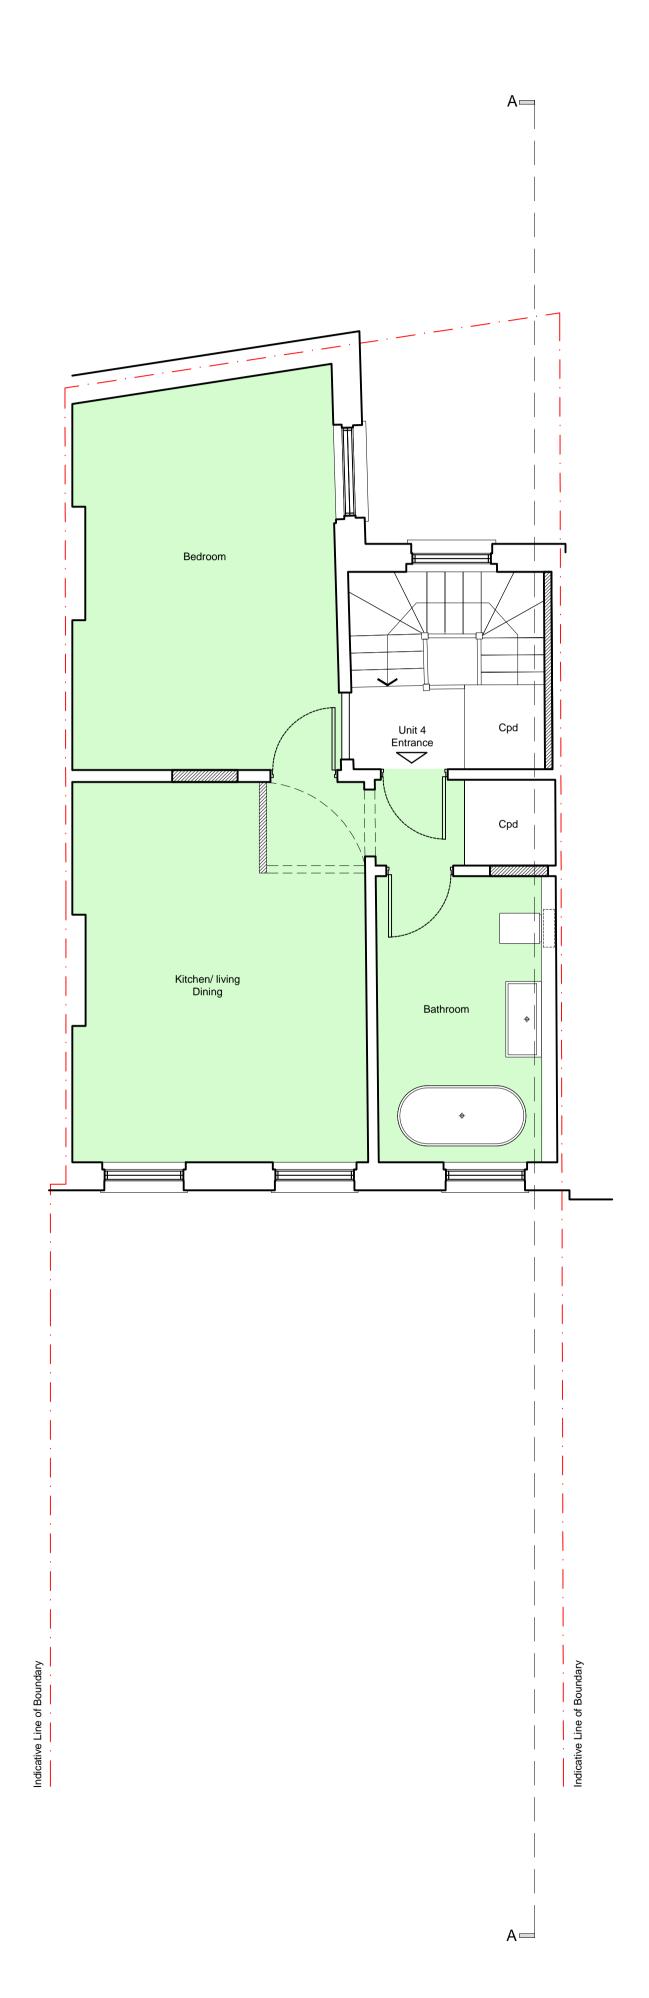

Proposed Third Floor Plan

1 5m

Hatch thus denotes one bed unit

Hatch thus denotes new build area

scale 1:50 @ A1 1:100 @ A3 date issued 2014.06.20 KK

revisions

stage Planning Proposed Third Floor Plan

This drawing is copyright.