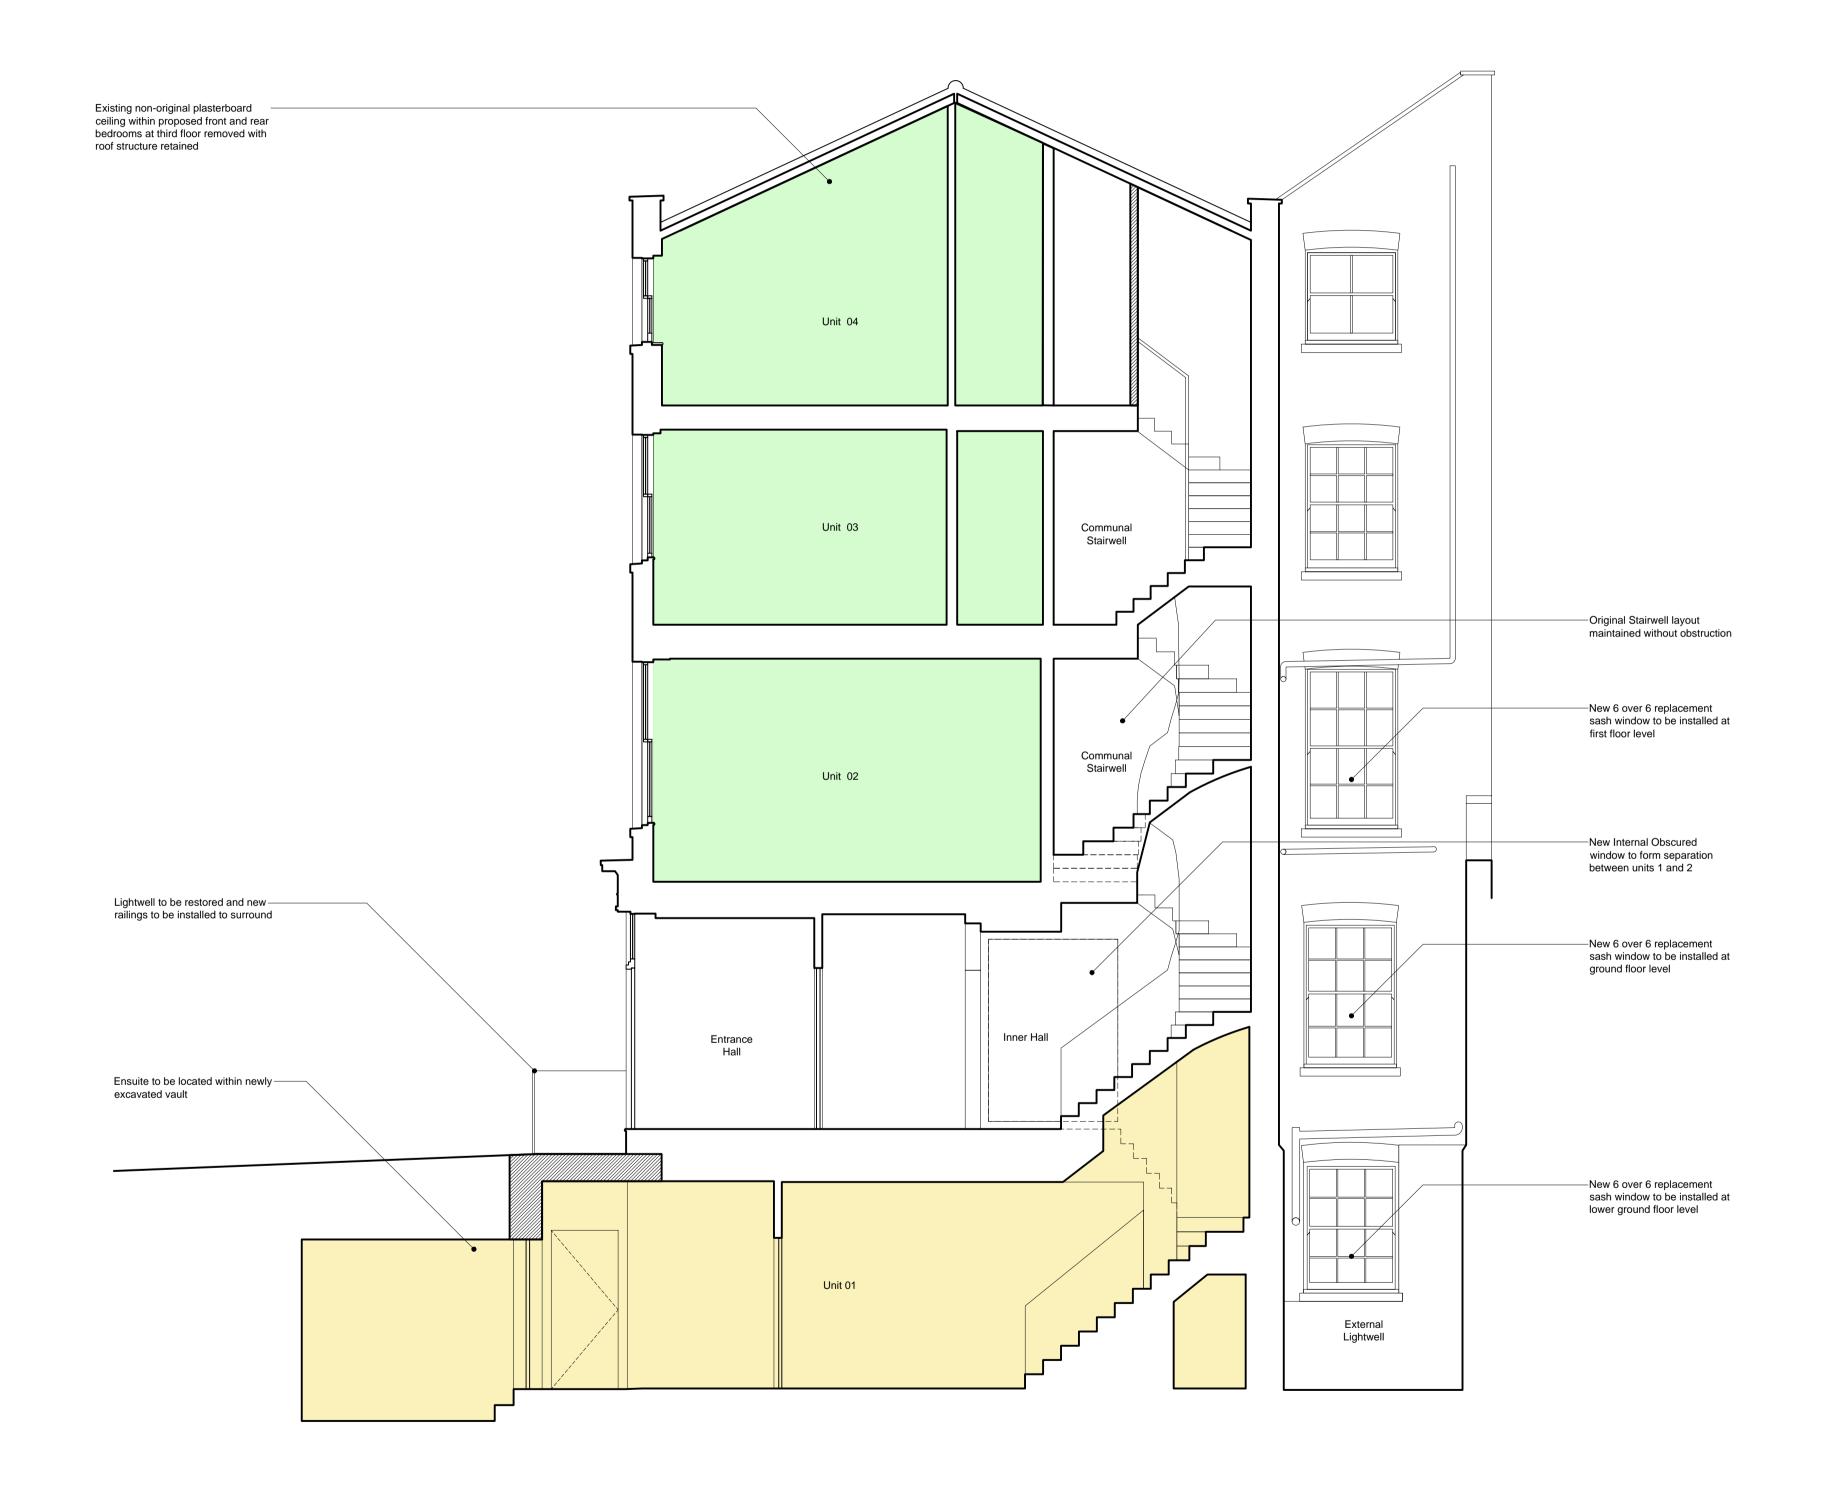

Proposed Third Floor Plan

1 5m

Hatch thus denotes one bed unit

Hatch thus denotes new build area

scale 1:50 @ A1 1:100 @ A3 date issued 2014.06.20 KK

revisions

stage Planning Proposed Third Floor Plan

This drawing is copyright.

Islington Green Studios 81-83 Essex Road Islington London N1 2SF F+44 (0)20 7288 1333 W www.lparchitects.co.uk W www.lparchitects.co.uk Project Address 16 Cleveland Street London W1T 4HX

drawing no 336.(1).**1.105** 