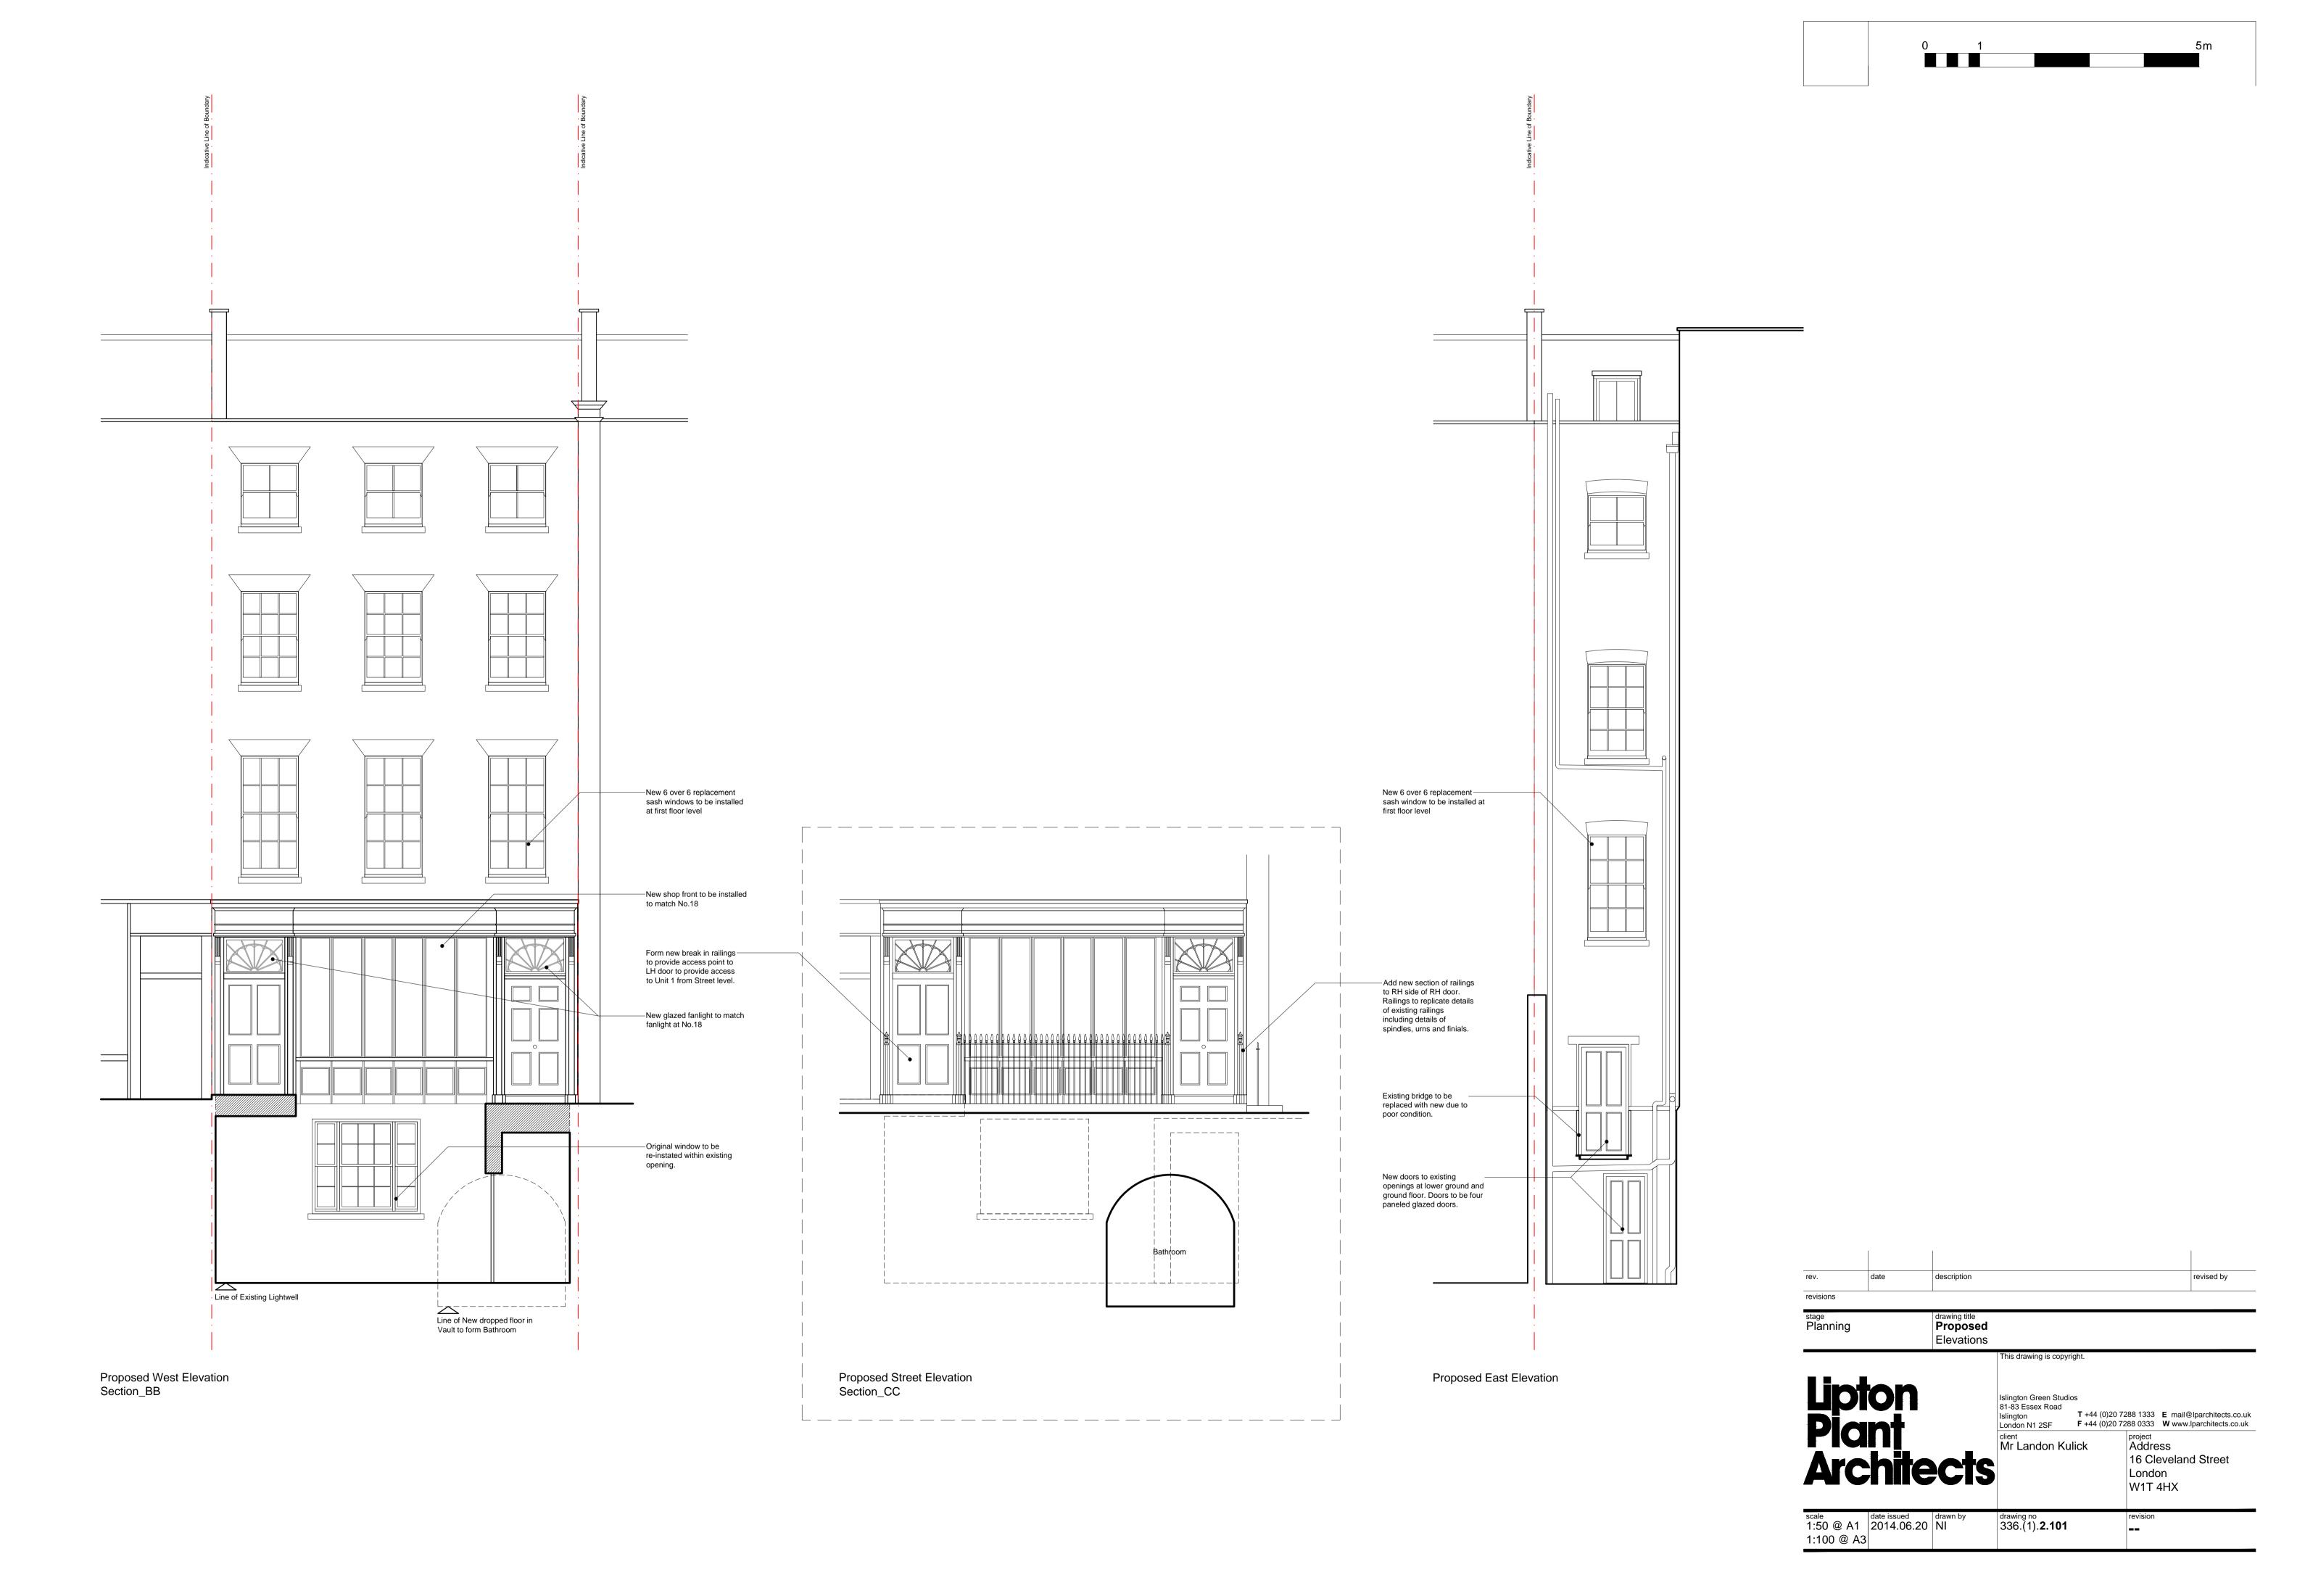

## **General Demolition Notes**

1. Where walls / ceilings / floors demolished and doors / windows stripped out the contractor is to ensure all adjoining areas of structure are made good in preparation for new finishes / linings / structural elements etc.

2. Where Skirting / Architrave / Picture Rails / Doors / Windows are to be removed, Contractor is

to retain samples of all types and mark original

location in preparation for supply of new.

All existing doors and windows to be removed and replaced. Retain existing doors and windows on site to ensure new match existing exactly.
 Remove all existing carpets / wallpaper / cornices throughout.