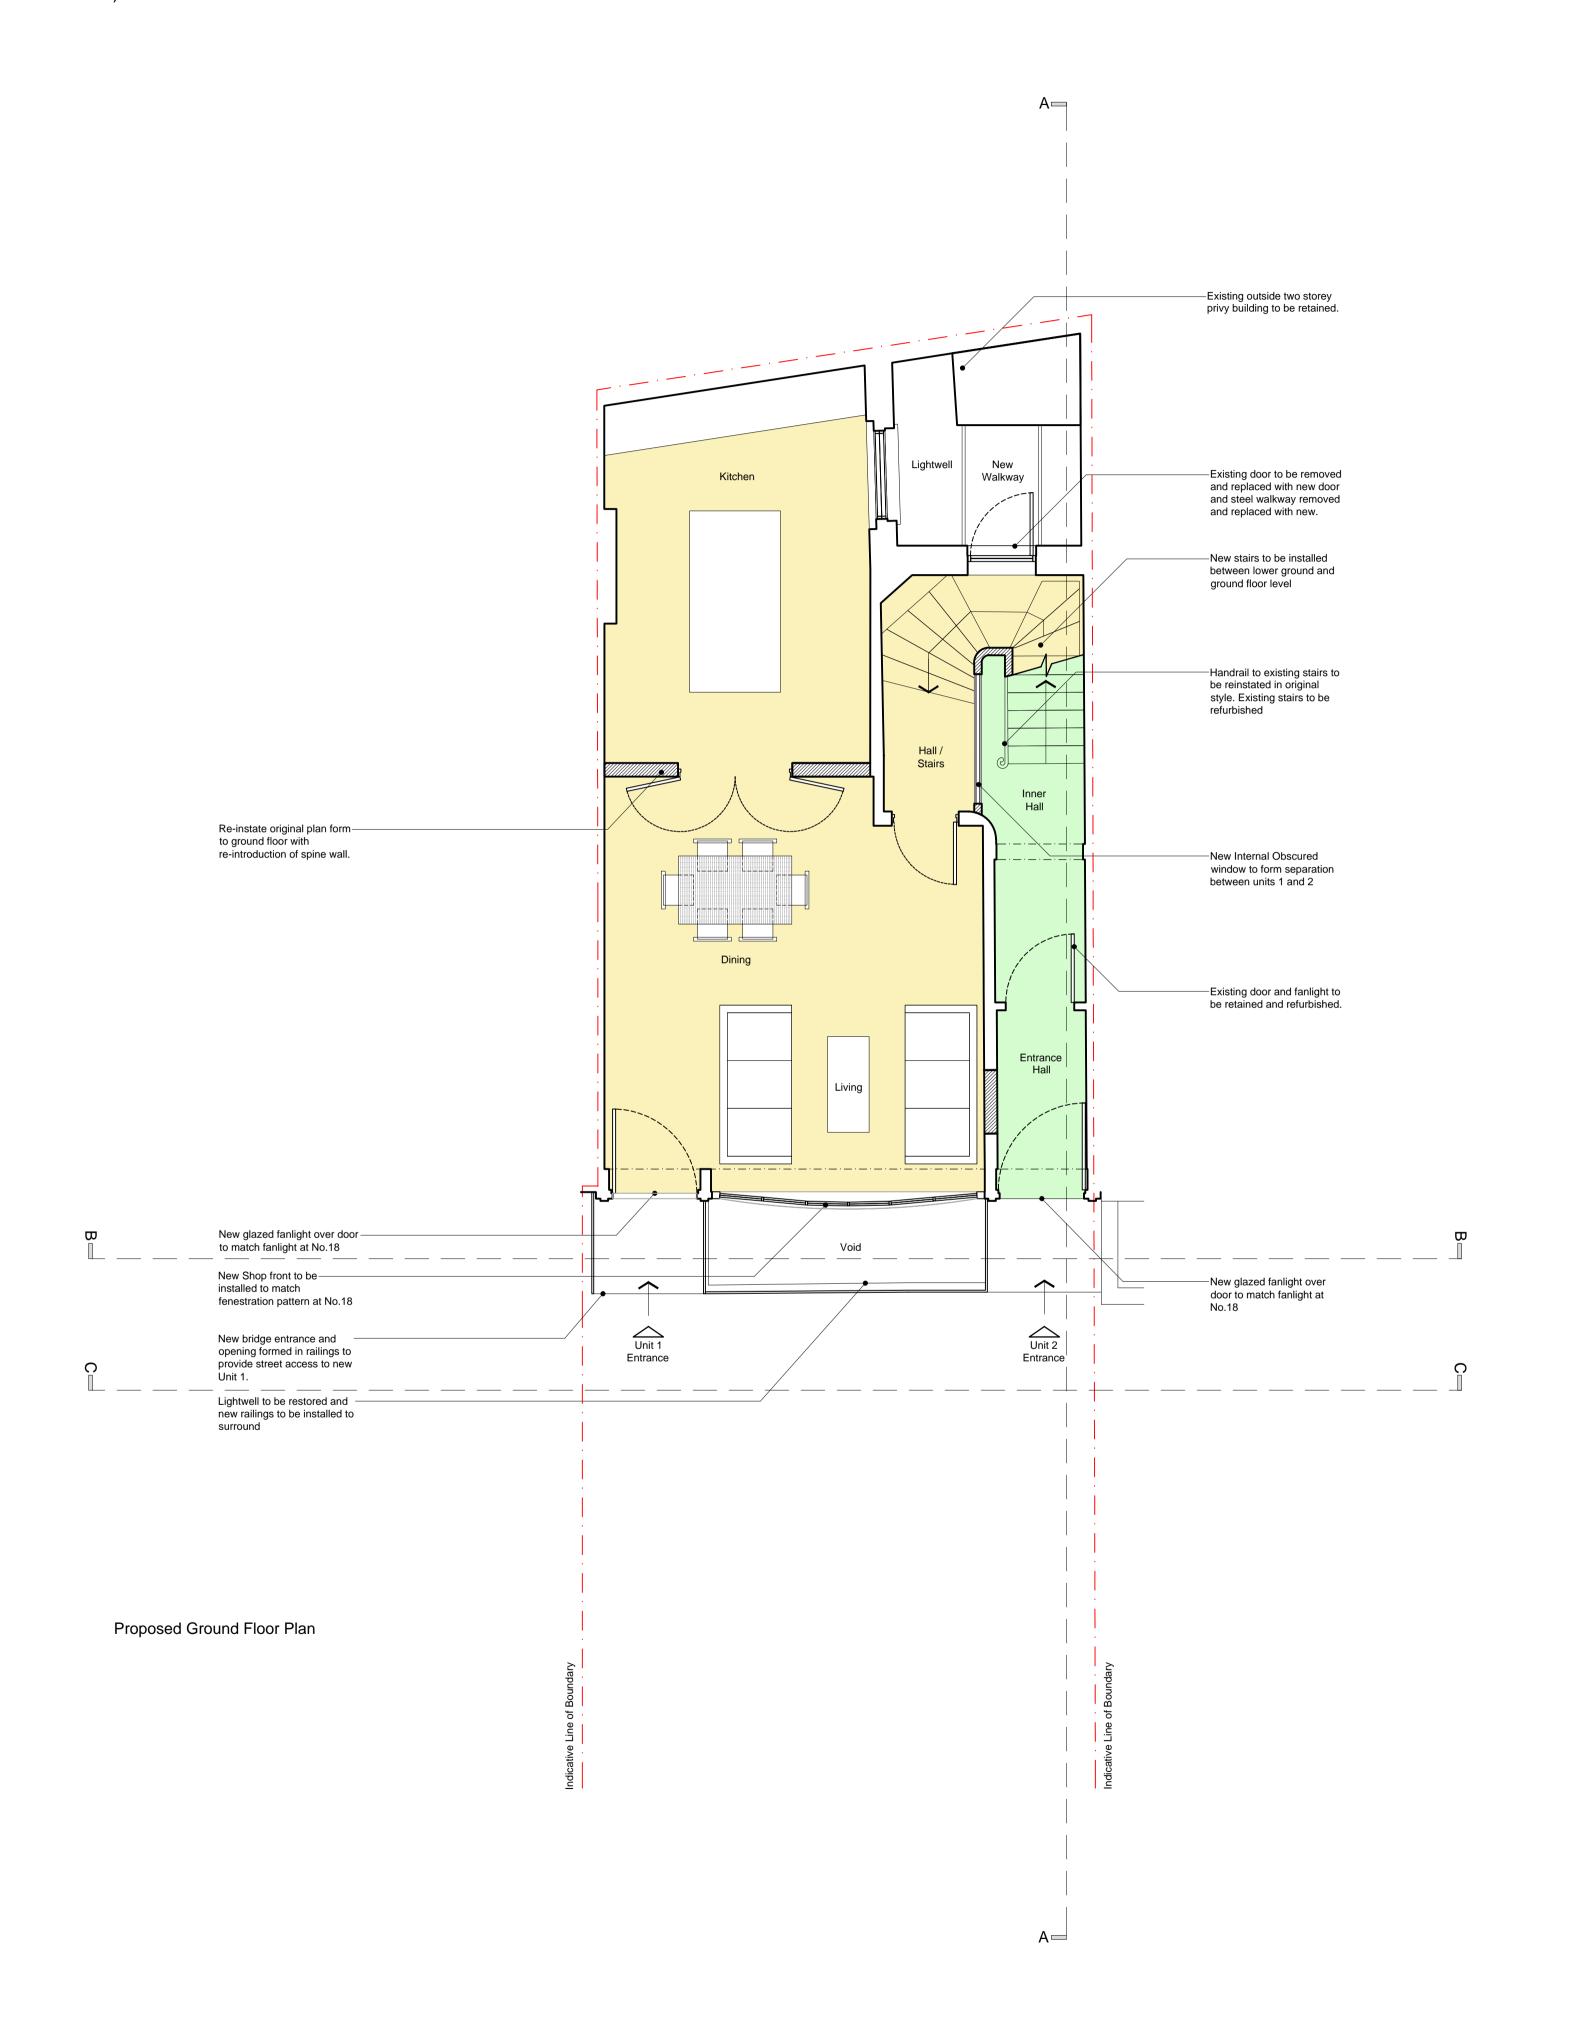

Proposed First Floor Plan

0 1

Hatch thus denotes Unit 02

Hatch thus denotes new build area

| C 2014.02.24 Revised following comments from Local Authority Conservation Officer. MR  B 2013.12.06 Planning Submission NI  A 2013.11.27 Revisions to internal layouts NI  rev. date description revised by | revisions |            |                                                                       |            |
|-------------------------------------------------------------------------------------------------------------------------------------------------------------------------------------------------------------|-----------|------------|-----------------------------------------------------------------------|------------|
| B 2013.12.06 Planning Submission NI                                                                                                                                                                         | rev.      | date       | description                                                           | revised by |
|                                                                                                                                                                                                             | Α         | 2013.11.27 | Revisions to internal layouts                                         | NI         |
| C 2014.02.24 Revised following comments from Local Authority Conservation Officer. MR                                                                                                                       | В         | 2013.12.06 | Planning Submission                                                   | NI         |
|                                                                                                                                                                                                             | С         | 2014.02.24 | Revised following comments from Local Authority Conservation Officer. | MR         |

0 1

Planning permission (2013/7846/P) and listed building consent (2013/7983/L) were granted for Change of use from community use D1 to C3 residential use (1x4 bed maisonette and 1x2 bed flat).