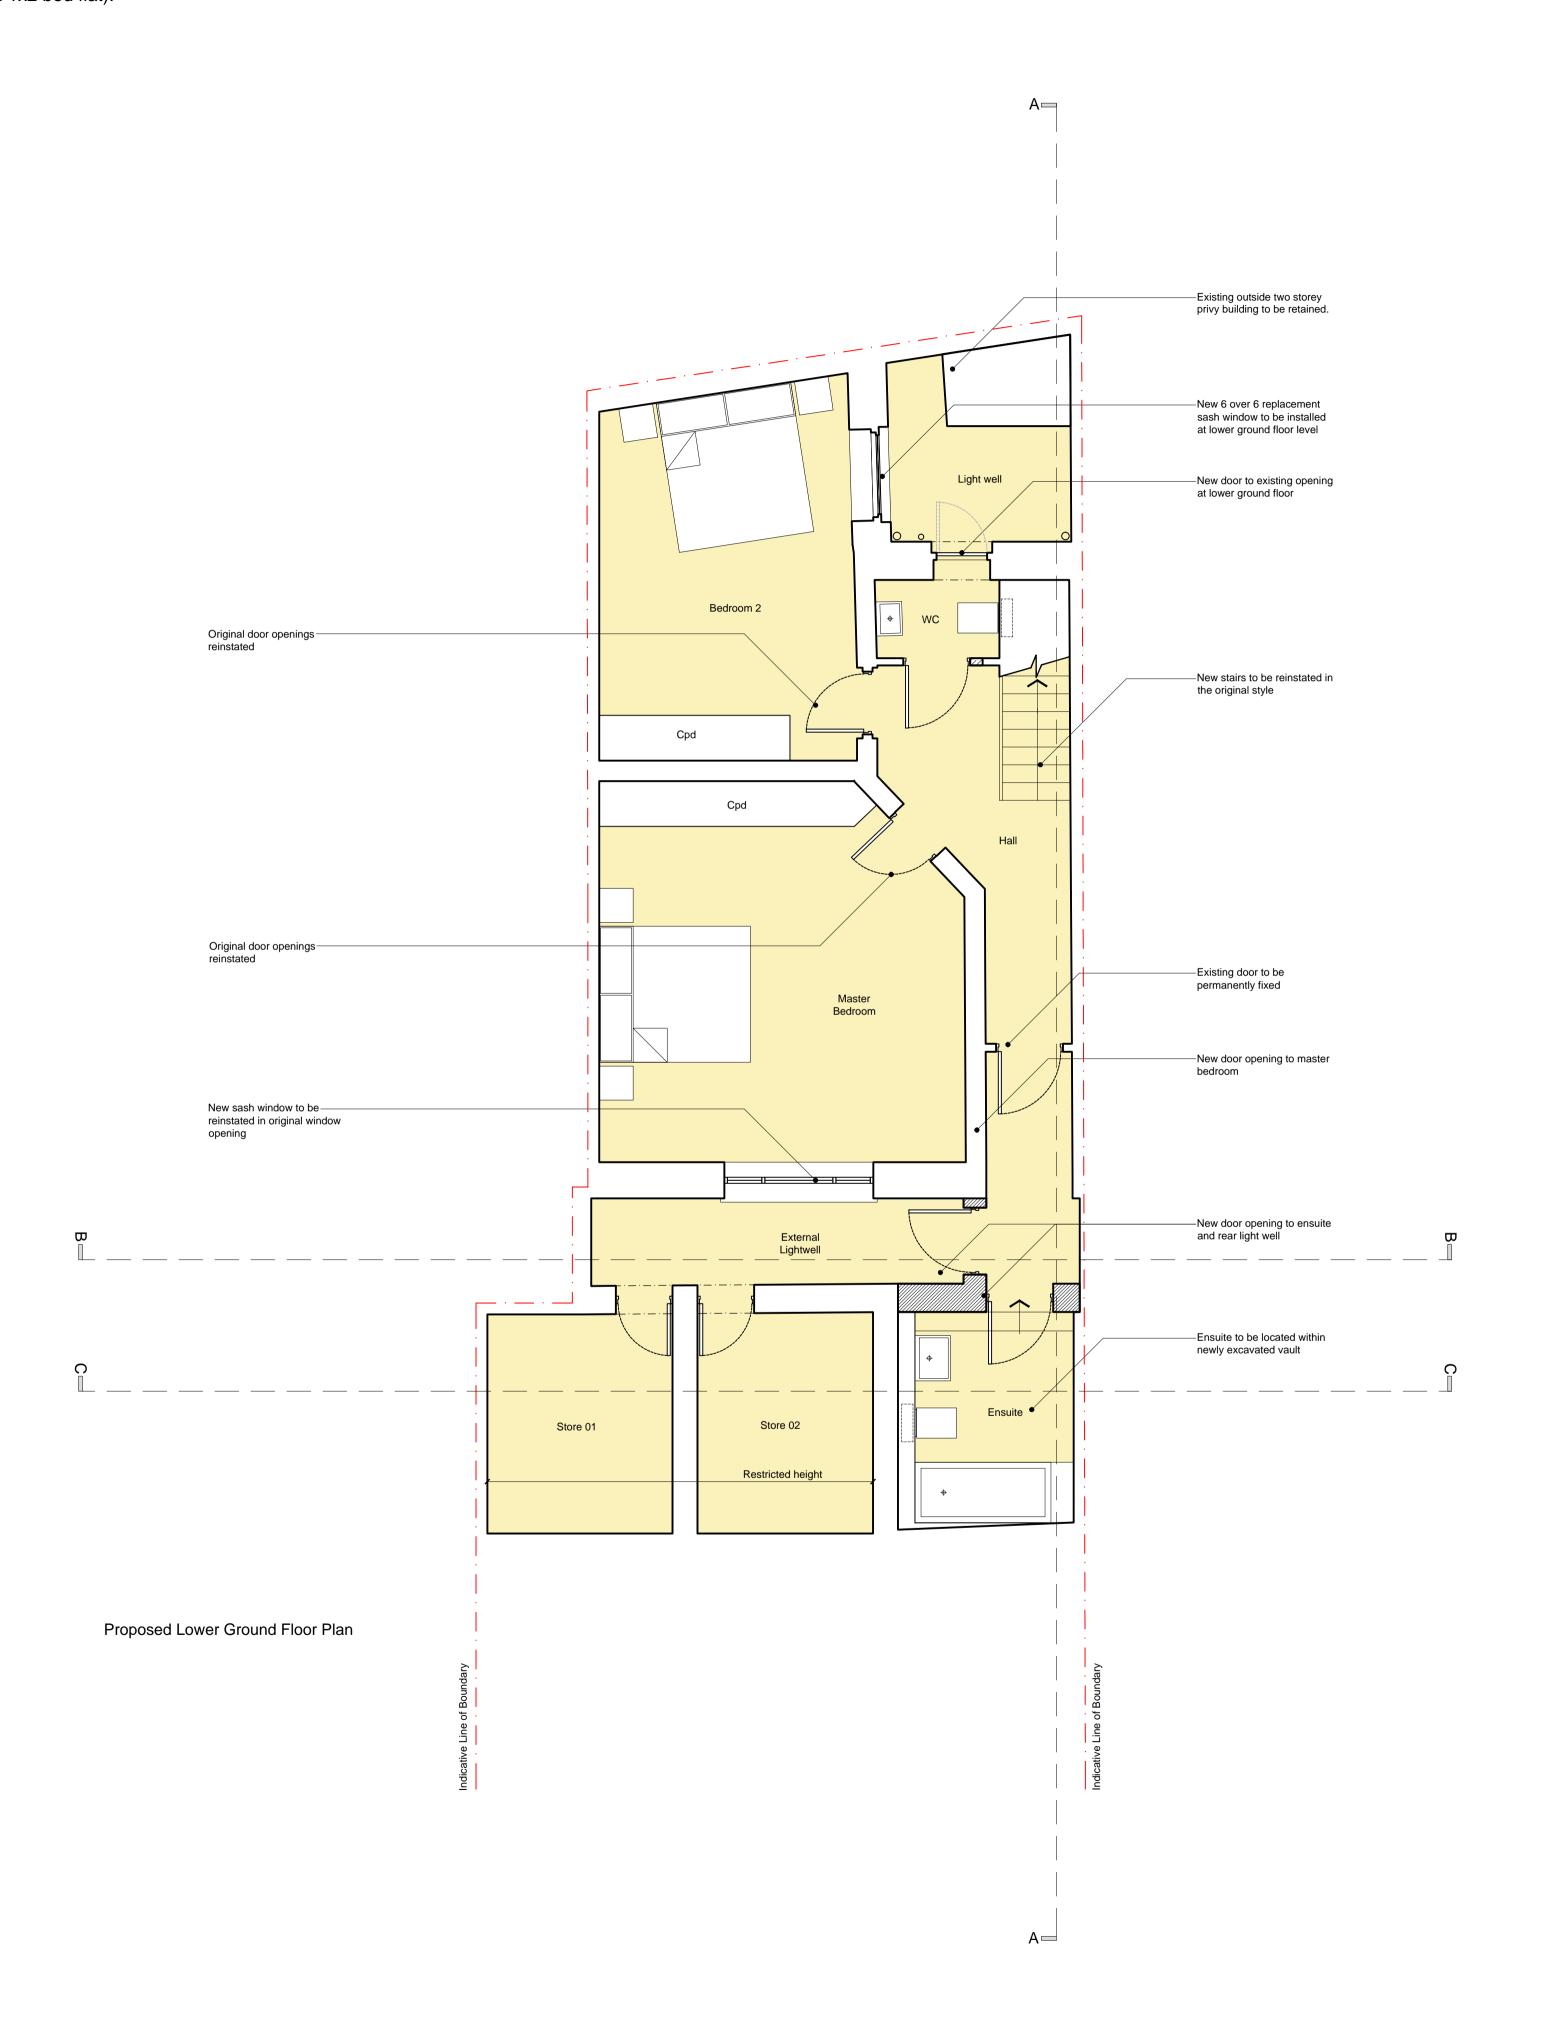

0 1 5m

Hatch thus denotes new build area

| D      | 2014.02.24 | Revised following comments from Local Authority Conservation Officer. | MR         |
|--------|------------|-----------------------------------------------------------------------|------------|
| С      | 2013.12.06 | Planning Submission                                                   | NI         |
| В      | 2013.11.27 | Revisions to internal layouts                                         | NI         |
| А      | 2013.11.25 | Revisions to internal layouts                                         | NI         |
| rev.   | date       | description                                                           | revised by |
| revisi | ons        |                                                                       |            |

0 1 5m

D 2014.02.24 Revised following com

| revisions |            |                                                                       |            |
|-----------|------------|-----------------------------------------------------------------------|------------|
| rev.      | date       | description                                                           | revised by |
| Α         | 2013.11.25 | Revisions to internal layouts                                         | NI         |
| В         | 2013.11.27 | Revisions to internal layouts                                         | NI         |
| С         | 2013.12.06 | Planning Submission                                                   | NI         |
| D         | 2014.02.24 | Revised following comments from Local Authority Conservation Officer. | MR         |
|           |            |                                                                       |            |

scale 1:50 @ A1 2013.10.30 NI drawn by NI 336.(1).1.002

Planning permission (2013/7846/P) and listed building consent (2013/7983/L) were granted for Change of use from community use D1 to C3 residential use (1x4 bed maisonette and 1x2 bed flat).