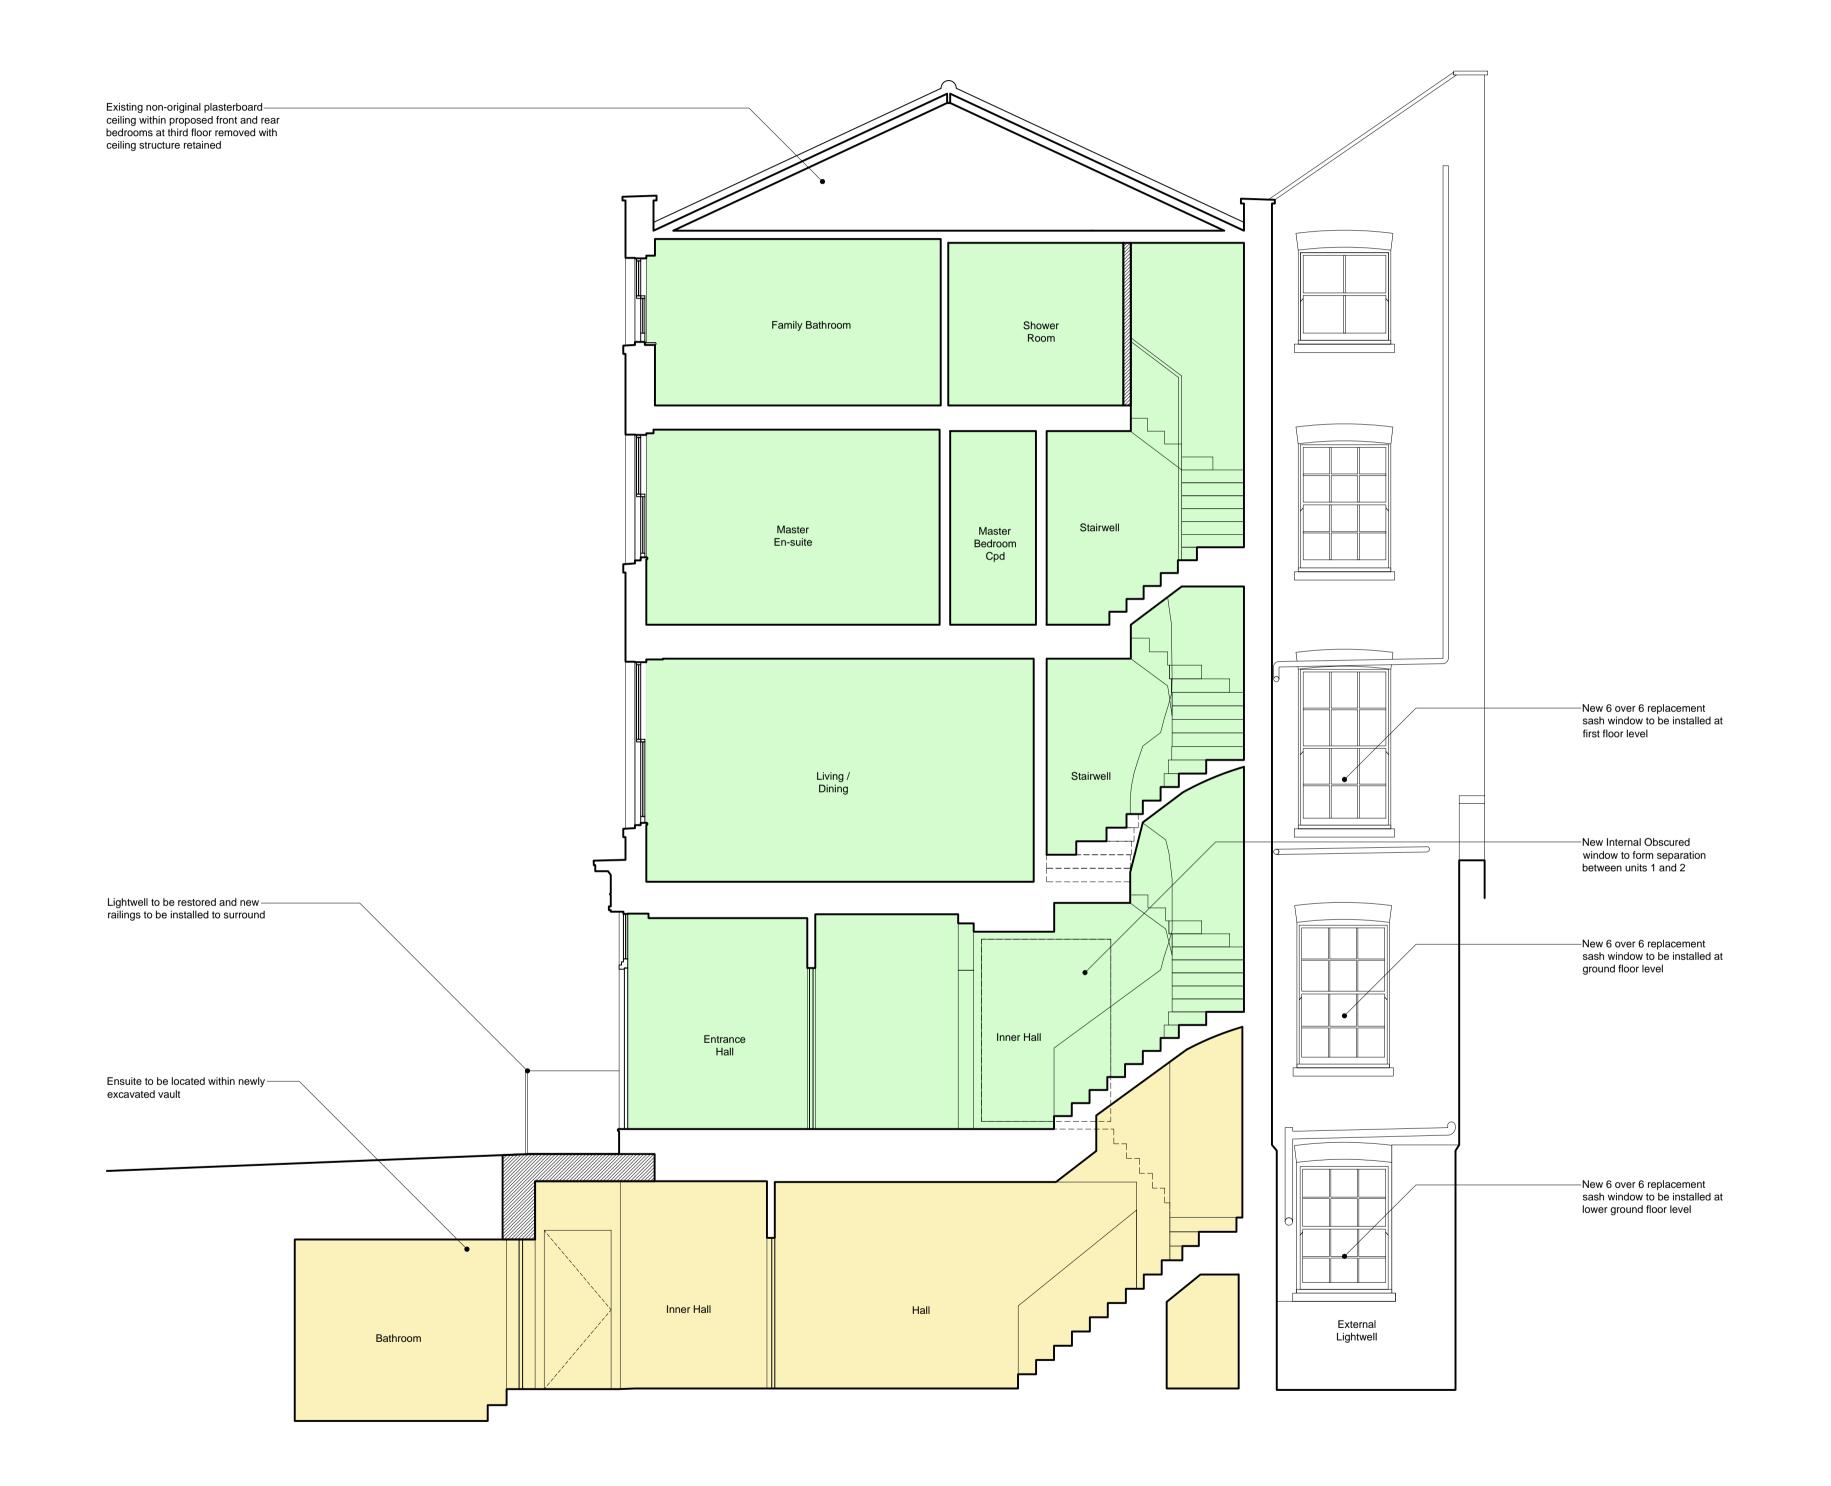

0 1

Planning permission (2013/7846/P) and listed building consent (2013/7983/L) were granted for Change of use from community use D1 to C3 residential use (1x4 bed maisonette and 1x2 bed flat).

## **General Demolition Notes**

1. Where walls / ceilings / floors demolished and doors / windows stripped out the contractor is to ensure all adjoining areas of structure are made good in preparation for new finishes / linings / structural elements etc.

2. Where Skirting / Architrave / Picture Rails /
Doors / Windows are to be removed, Contractor is

to retain samples of all types and mark original

location in preparation for supply of new.

3. All existing doors and windows to be removed and replaced. Retain existing doors and windows on site to ensure new match existing exactly.

4. Remove all existing carpets / wallpaper / cornices throughout.

1:100 @ A3

| В         | 2014.02.24 | Revised following comments from Local Authority Conservation Officer. | MR         |
|-----------|------------|-----------------------------------------------------------------------|------------|
| Α         | 2013.12.06 | Planning Submission                                                   | NI         |
| rev.      | date       | description                                                           | revised by |
| revisions |            |                                                                       |            |