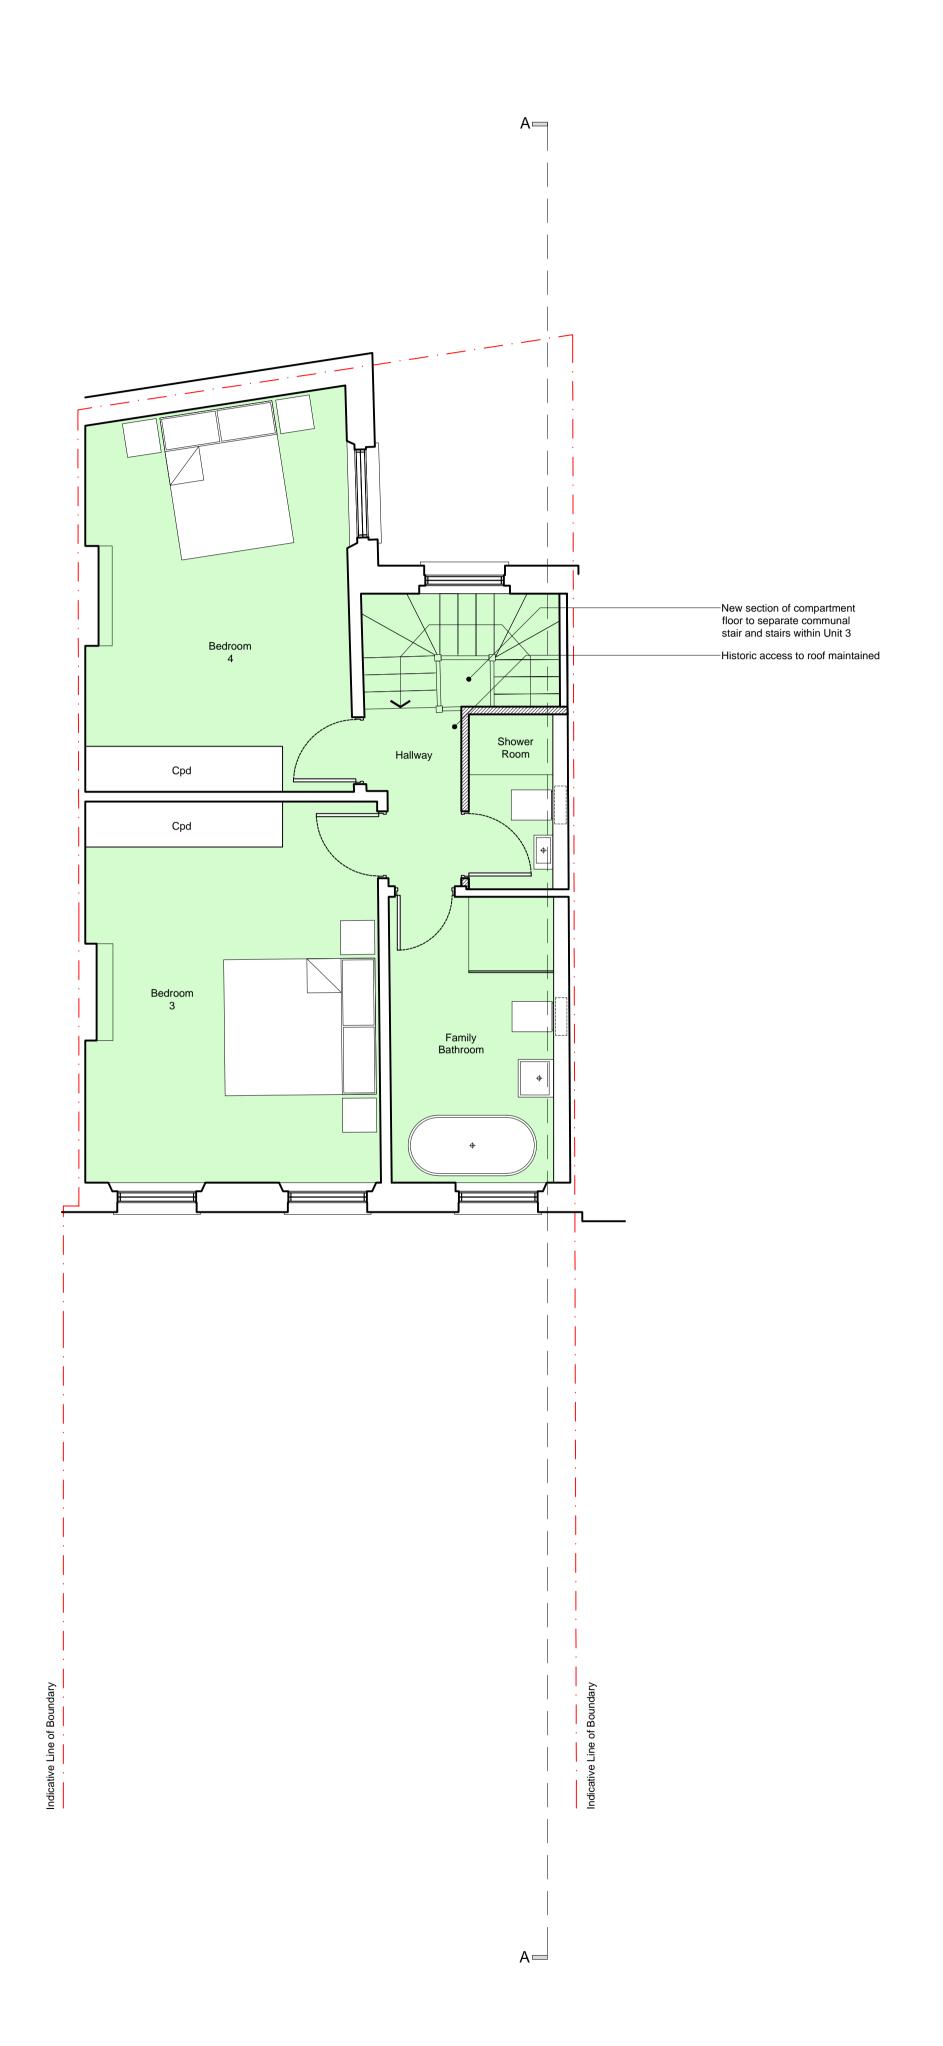

Mr Landon Kulick

Address
16 Cleveland Street
London
W1T 4HX

scale 1:50 @ A1 1:100 @ A3 date issued 2013.10.30 NI drawn by NI 336.(1).1.004

Proposed Third Floor Plan

0 1 5m

Hatch thus denotes Unit 02

Hatch thus denotes new build area

| rev. | date       | description                                                           | lievised by |
|------|------------|-----------------------------------------------------------------------|-------------|
|      |            | description                                                           | revised by  |
| Α    | 2013.11.25 | Revisions to internal layouts                                         | NI          |
| В    | 2013.11.27 | Revisions to internal layouts                                         | NI          |
| С    | 2013.12.06 | Planning Submission                                                   | NI          |
| D    | 2014.02.24 | Revised following comments from Local Authority Conservation Officer. | MR          |

| stage<br>Planning | drawing title Previously Approved (2013/7846/P) (2013/7983/L) Third Floor Plan                                               |
|-------------------|------------------------------------------------------------------------------------------------------------------------------|
| <u>Lipton</u>     | This drawing is copyright.  Islington Green Studios 81-83 Essex Road Islington T +44 (0)20 7288 1333 E mail@lparchitects.co. |