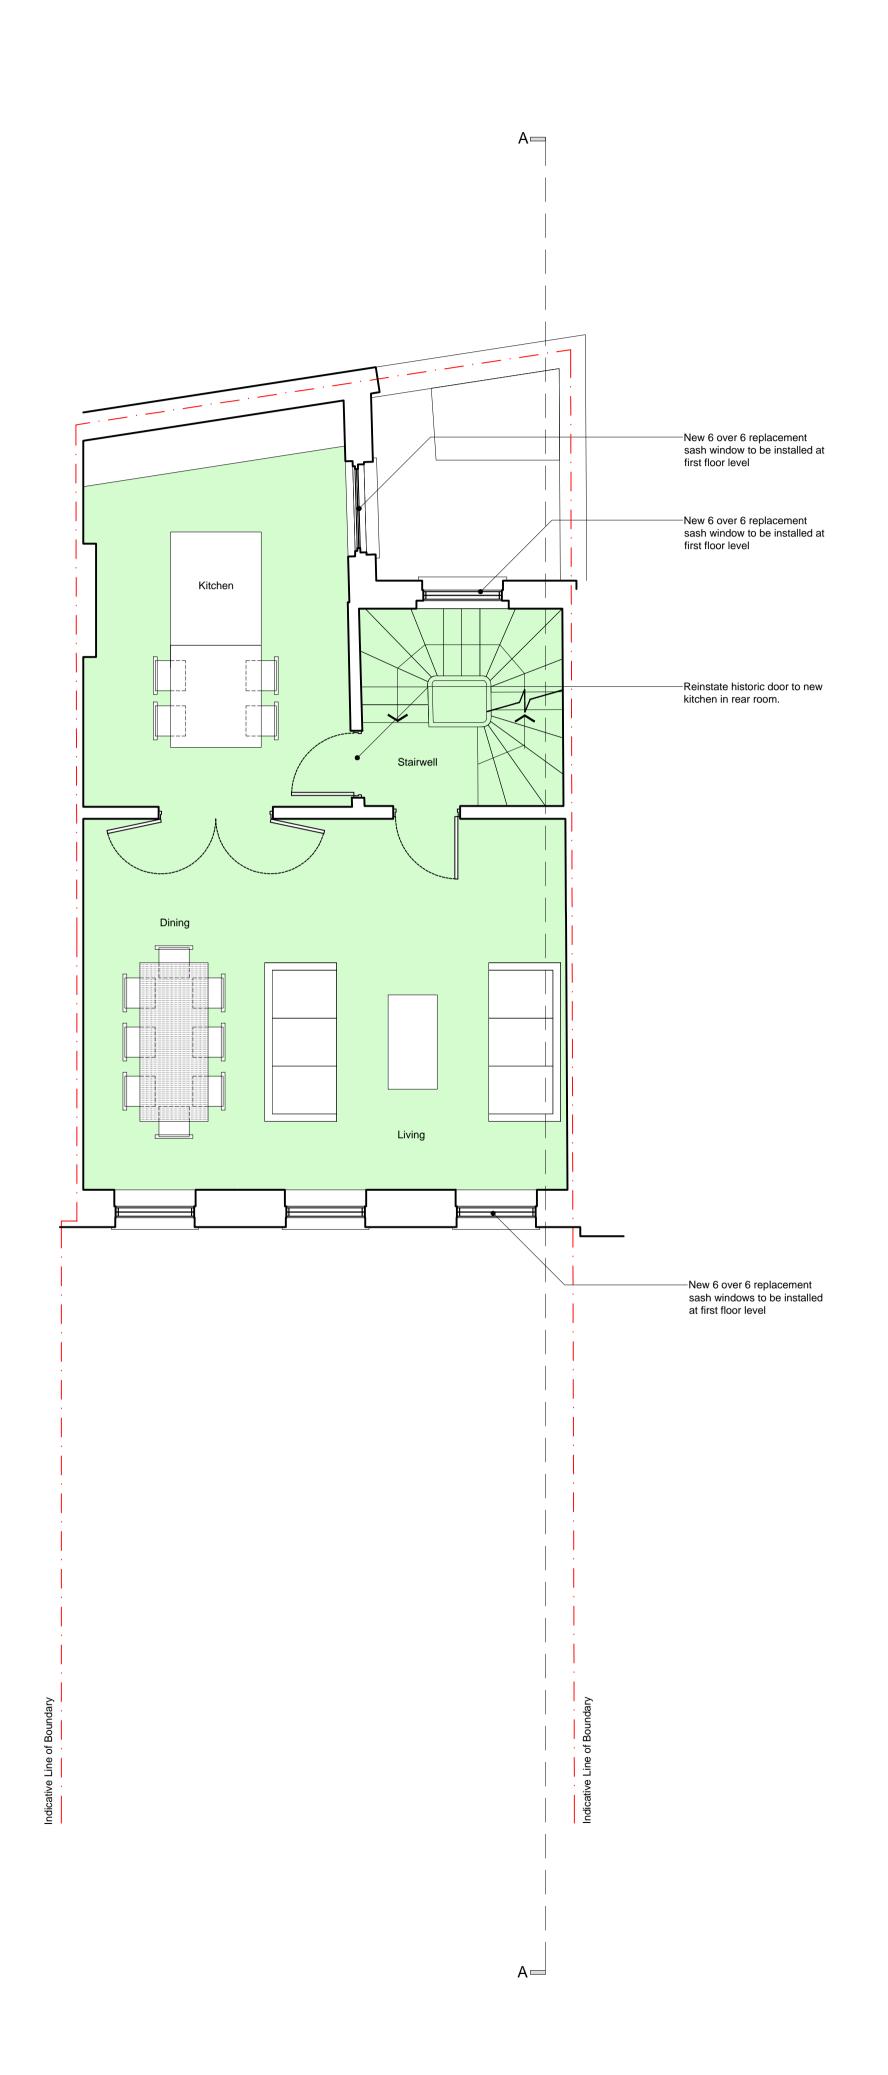

Proposed Second Floor Plan

0 1 5m

Hatch thus denotes Unit 02

Hatch

Hatch thus denotes new build area

| D 2014.02.24 Revised following comments from Local Authority Conservation Officer. MR  C 2013.12.06 Planning Submission NI  B 2013.11.27 Revisions to internal layouts NI  A 2013.11.25 Revisions to internal layouts NI  rev. date description revised by | revisions |            |                                                                       |            |
|------------------------------------------------------------------------------------------------------------------------------------------------------------------------------------------------------------------------------------------------------------|-----------|------------|-----------------------------------------------------------------------|------------|
| C 2013.12.06 Planning Submission NI B 2013.11.27 Revisions to internal layouts NI                                                                                                                                                                          | rev.      | date       | description                                                           | revised by |
| C 2013.12.06 Planning Submission NI                                                                                                                                                                                                                        | Α         | 2013.11.25 | Revisions to internal layouts                                         | NI         |
| • • • • • • • • • • • • • • • • • • •                                                                                                                                                                                                                      | В         | 2013.11.27 | Revisions to internal layouts                                         | NI         |
| D 2014.02.24 Revised following comments from Local Authority Conservation Officer. MR                                                                                                                                                                      | С         | 2013.12.06 | Planning Submission                                                   | NI         |
|                                                                                                                                                                                                                                                            | D         | 2014.02.24 | Revised following comments from Local Authority Conservation Officer. | MR         |

Mr Landon Kulick

Address
16 Cleveland Street
London
W1T 4HX

scale 1:50 @ A1 1:100 @ A3 date issued 2013.10.30 NI drawn by NI 336.(1).1.004

Proposed Third Floor Plan

0 1 5m

Hatch thus denotes Unit 02

Hatch thus denotes new build area