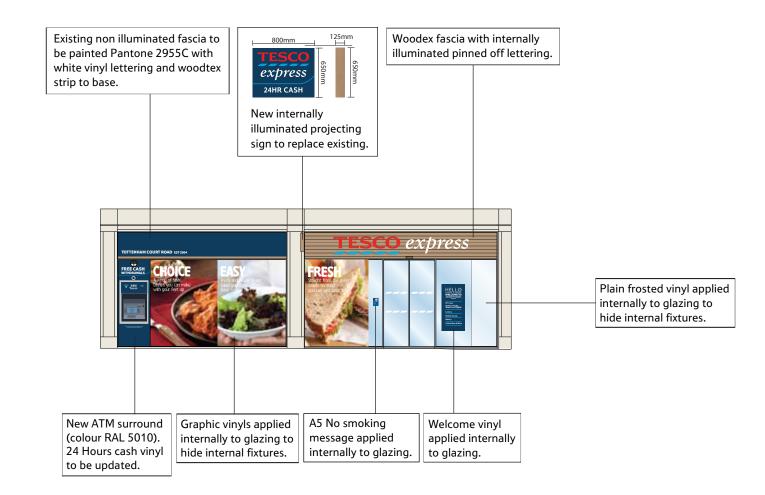

## DESCRIPTION

Refresh 2014-15 **Proposed Elevation** 

TESCO STORES LIMITED - EXPRESS GROUP P.O. BOX 400, CIRRUS BUILDING, SHIRE PARK WELWYN GARDEN CITY, HERTS, AL7 1AB

WELWYN GARDEN CITY, HERTS, AL7 1AB