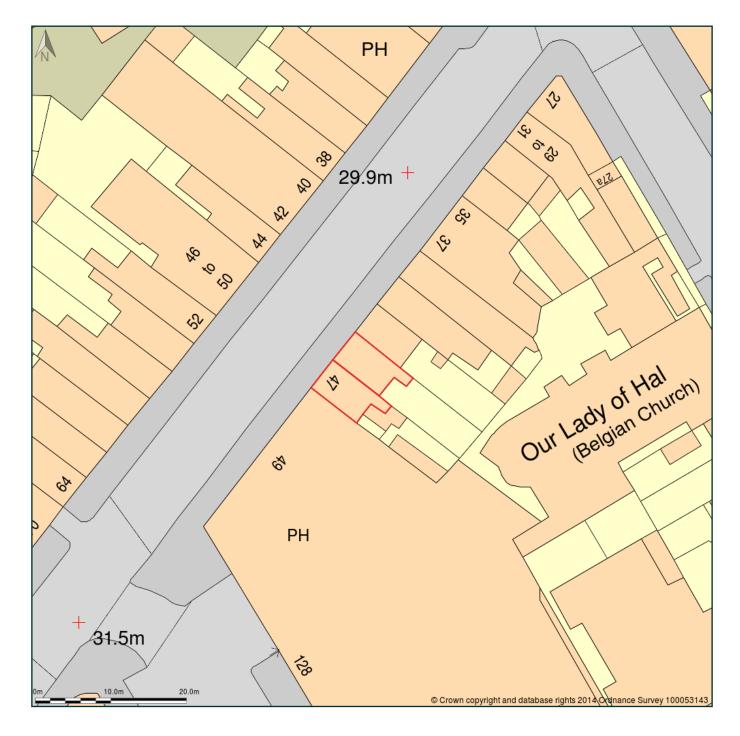

## 45 - 47 Parkway, London, NW1 7PN

Block Plan shows area bounded by: 528747.79492188,183716.02929688 528837.79492188,183806.02929688 (at a scale of 1:500) The representation of a road, track or path is no evidence of a right of way. The representation of features as lines is no evidence of a property boundary.